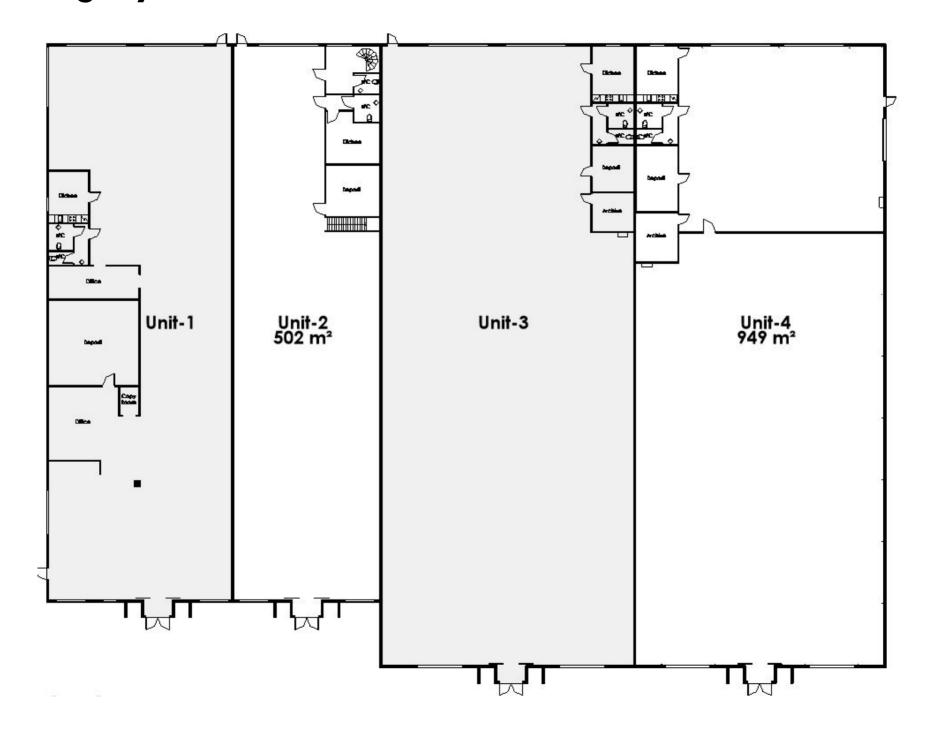

## **Building layout - Ground floor**

## Rental terms - Unit 2

| Size         | 502 m <sup>2</sup> |
|--------------|--------------------|
| Energy label | С                  |
| Lease start  | Flexible           |

Yearly rent/m²DKK 1,000Yearly rentDKK 502,000

## Rental terms - Unit 4

| Size         | 949 m²   |
|--------------|----------|
| Energy label | С        |
| Lease start  | Flexible |

Yearly rent/m²DKK 1,000Yearly rentDKK 949,000

A conto operating expense/m²DKK 143.11A conto heating expense/m²DKK 46.72Total yearly rentDKK 1,131,528.33