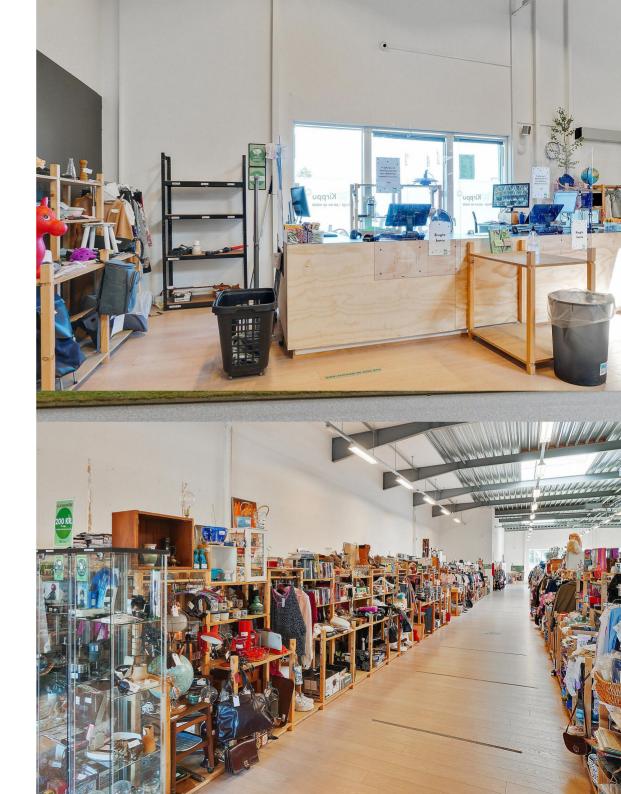

#### Unique room

Unique space with good opportunity for different types of decor

Ρ

The lease is currently a large space, with plenty of options for subdivision or a large open space.

The lease is close to the Sønderjyske E20 motorway at exit 64 Kolding Vest.

Your future neighbors include everything from kitchens, bicycles, electronics, leisure equipment, and DIY stores.