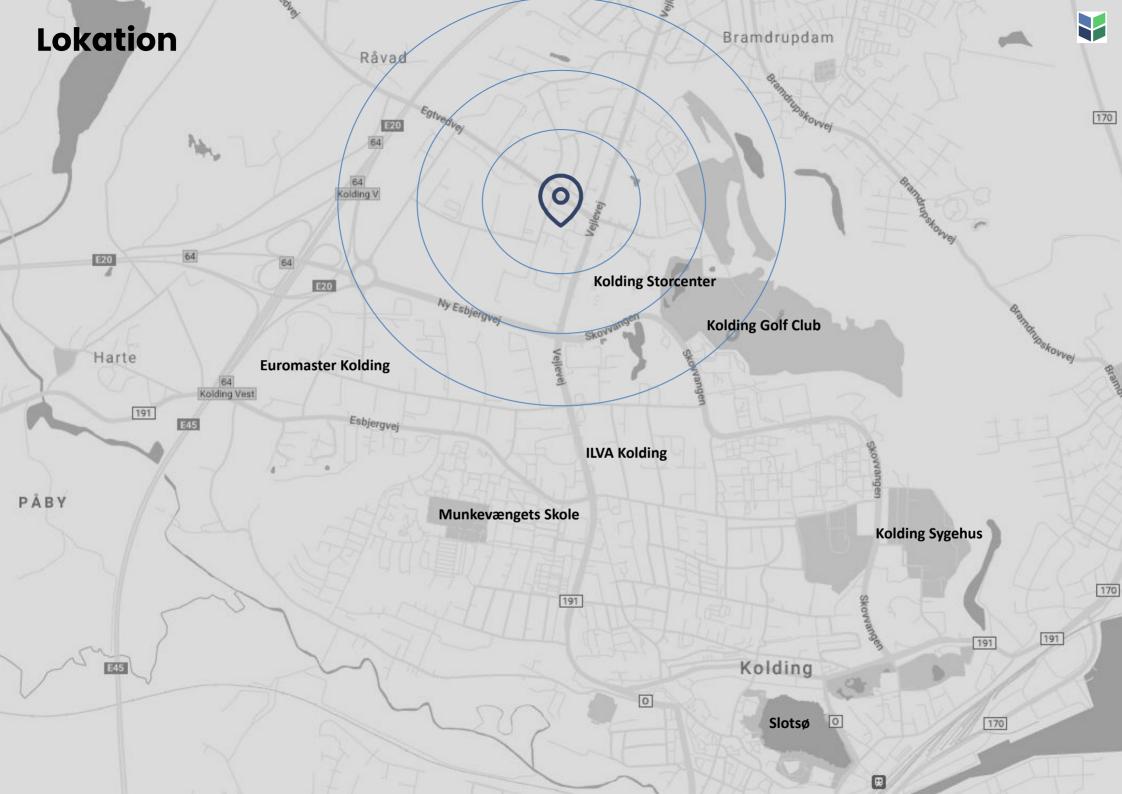

#### Location

Central location by Kolding Storcenter 

# An urban space with good opportunities

With an industrial district just 10 minutes away from Kolding Centrum and a world of different shops around this lease, your future shop will be centrally located and attractive.

The lease is currently a large space, with plenty of options for subdivision or a large open space.

The lease is close to the Sønderjyske E20 motorway at exit 64 Kolding Vest.

Your future neighbors include everything from kitchens, bicycles, electronics, leisure equipment, and DIY stores.