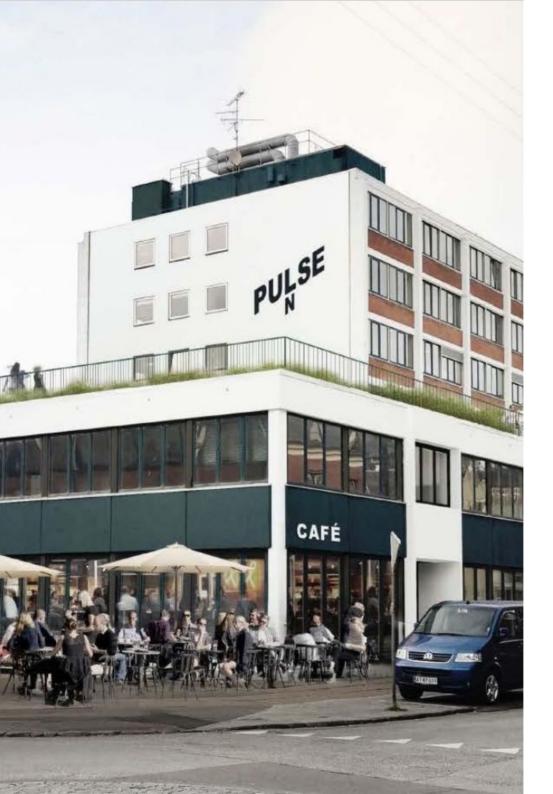

y with many students and young families. It is a distinctly residential area with a few office properties as well as lighter industrial properties.

There are excellent transport options, at Nørrebro Station depart S-trains and metro and here are the city's largest bus lines to and from the city center. Quick access to the motorway network via Borups Alle and Frederiksborgvej.

Welcome to Hejrevej 8-10



## **Building layout - Ground floor**















#### **Rental terms**

Unit-02

Size 158 m<sup>2</sup>
Energy label F
Lease start Flexible

Rent/m² pa DKK 1,750
Rent pa DKK 276,500

A conto opex/m² pa DKK 204.39

A conto heating/m² pa DKK 103.56

Total rent pa DKK 325,156

Payment Quarterly
Depositum 6 months rent
Indexation NPI, min. 3%
VAT Yes
Termination 12 months
Tenure 5 years





#### **Rental terms**

Unit-04 & Unit-05

Size 274-303 m<sup>2</sup>

Energy label F

Lease start Flexible

Rent/m² pa DKK 1,500

Rent pa DKK 411,000-454,500

A conto opex/m² pa DKK 204.39

A conto heating/m² pa DKK 103.56

Total rent pa DKK 495,378-547,808

Payment Quarterly

Depositum 6 months rent

Indexation NPI, min. 3%

VAT Yes

Termination 12 months

Tenure 5 years

### Contact

(+45) 33 33 93 03 marketing@sparkretail.dk