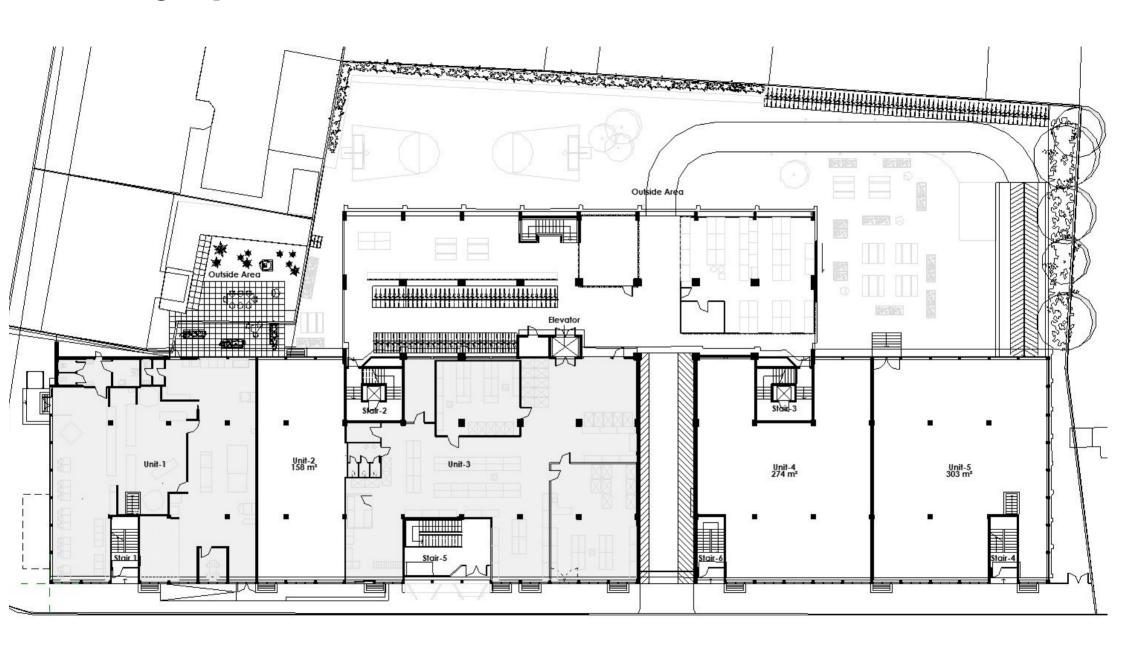

#### The leases

The property is an older industrial property that is being converted into youth housing. On the ground floor, it will be possible to make up to 3 leases between 158 m<sup>2</sup> and 303 m<sup>2</sup>.

## **Building layout - Ground floor**