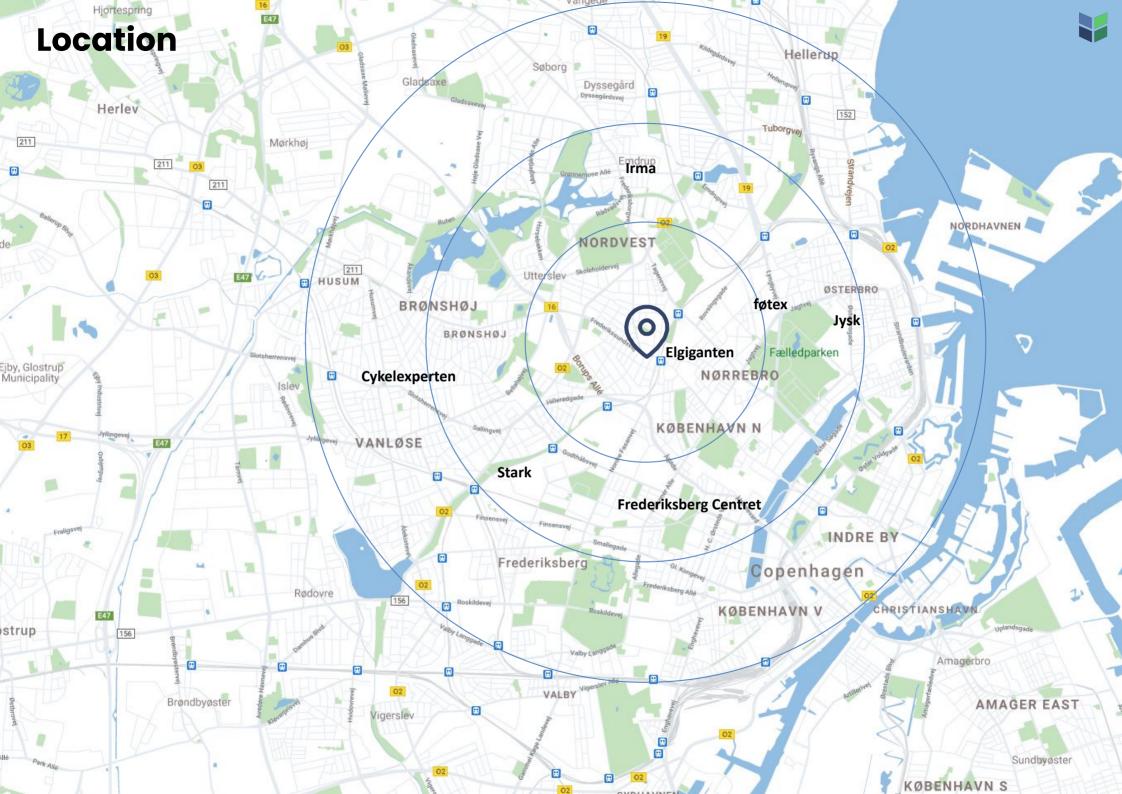

# **Hejrevej 8–10**, 2400 København NV 158-303 m² shop for rent

Attractive location

Good location in Copenhagen's northwest quarter "Fuglekvarteret"

Unique premises

Unique retail leases with an attractive location in a densely populated area

Parking

Free parking on the street for 3 hours

Close to station

At Nørrebro Station, the city's largest bus lines to and from the city center, S-trains and Metro connect the city.

There are excellent transport options, at Nørrebro Station depart S-trains and metro and here are the city's largest bus lines to and from the city center. Quick access to the motorway network via Borups Alle and Frederiksborgvej.