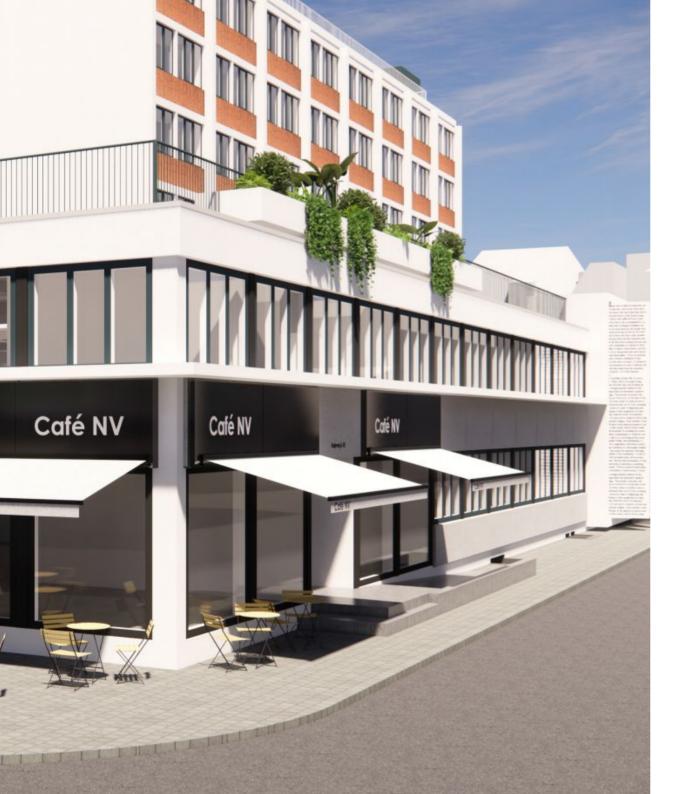

# **Hejrevej 8–10**, 2400 København NV 158-303 m² shop for rent

Attractive location

Good location in Copenhagen's northwest quarter "Fuglekvarteret"

Unique premises

Unique retail leases with an attractive location in a densely populated area

All rooms are beautiful and bright with high ceilings and there are really good access conditions. The store leases are arranged in consultation with the tenant and the landlord.

The area is characterized by high population density with many students and young families. It is a distinctly residential area with a few office properties as well as lighter industrial properties.