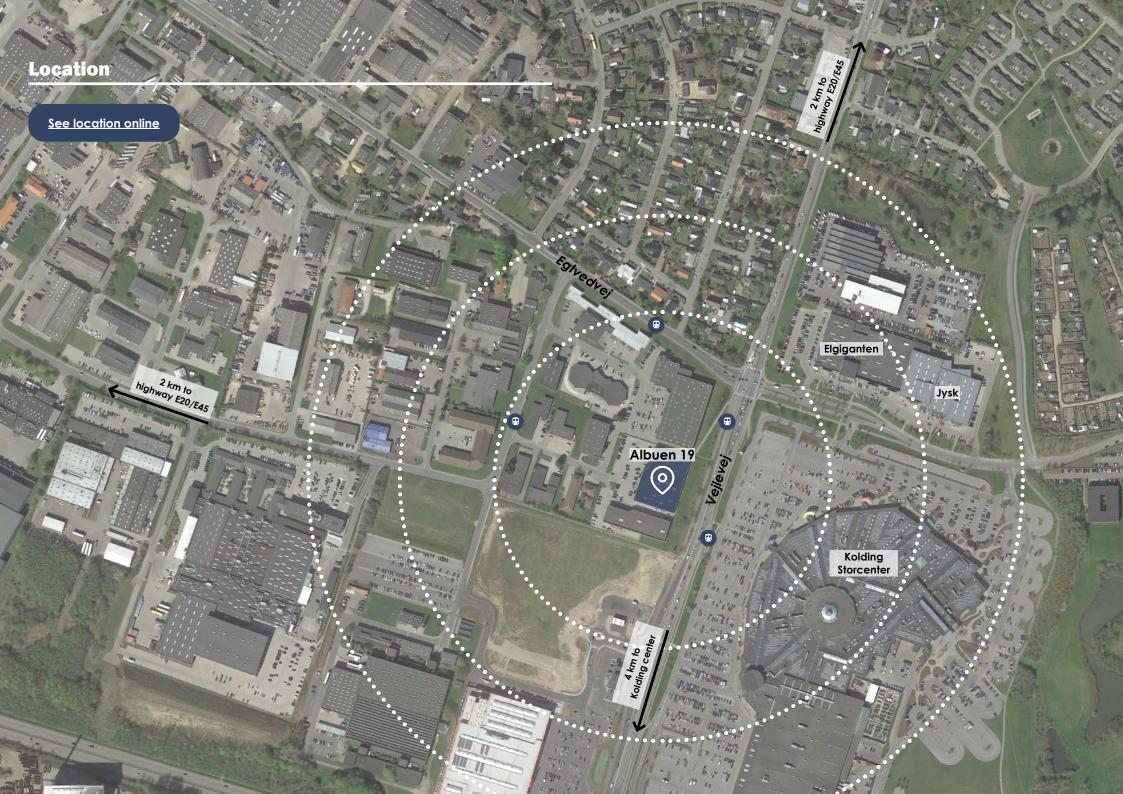

The property is located in the northern part of Kolding, around 4km from the town center, in a location with an attractive retail cluster, including multiple big box outlets as well as other retails.

Most notably, the biggest regional shopping center in Jutland, Kolding Storcenter is situated right across the property.

Accessibility is excellent, with highway access - the E 20 and E 45 only 2 km from the property - and there is also easy access to busy arterial roads, including Vejlevej, leading directly to Kolding center.

With around 60000 inhabitants, Kolding is Denmark's 7th largest town, part of the so-called Triangle Region. Next to Copenhagen and Aarhus, the region is the strongest growth center in Denmark.