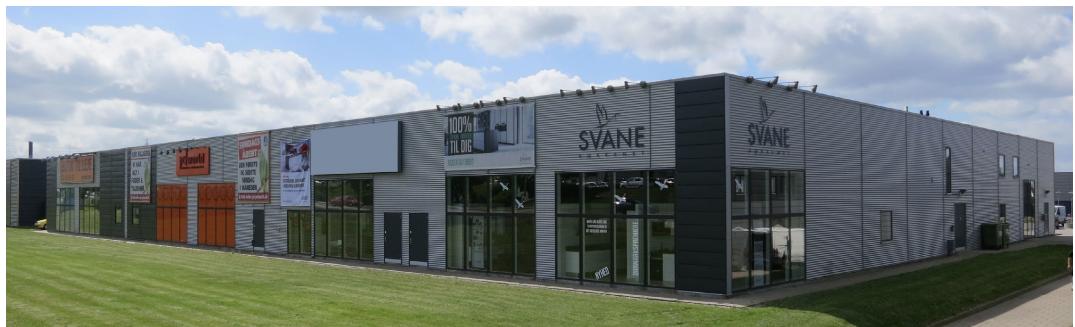

### **Property Overview**

Built in 2006, the property includes more than 3,000 m<sup>2</sup> of retail space, distributed over four large units with sizes from 500 to 900 m<sup>2</sup>. Each unit appears as a standard big box, rectangular with high ceilings and services. Current tenants are Svane Køkkener Golfexperten, MaxiZoo and Kirppu.

## **Property pictures**

| Lease Area Calculation Ground Floor |      |                      |
|-------------------------------------|------|----------------------|
| No.                                 | Name | Gross Unit Area (m²) |
| 5-305-1                             | 19A  | 632                  |
| 5-305-2                             | 19B  | 502                  |
| 5-305-3                             | 19C  | 962                  |
| 5-305-4                             | 19D  | 949                  |
|                                     |      |                      |
| Grand To                            | otal | 3,045                |