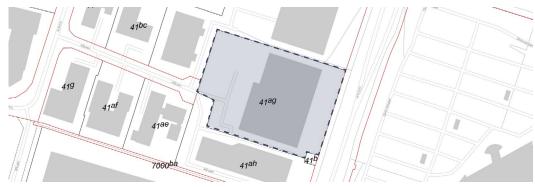

## **Property pictures**

| Lease Area Calculation Ground Floor |      |                      |
|-------------------------------------|------|----------------------|
| No.                                 | Name | Gross Unit Area (m²) |
| 5-305-1                             | 19A  | 632                  |
| 5-305-2                             | 19B  | 502                  |
| 5-305-3                             | 19C  | 962                  |
| 5-305-4                             | 19D  | 949                  |
|                                     |      |                      |
| Grand To                            | otal | 3,045                |