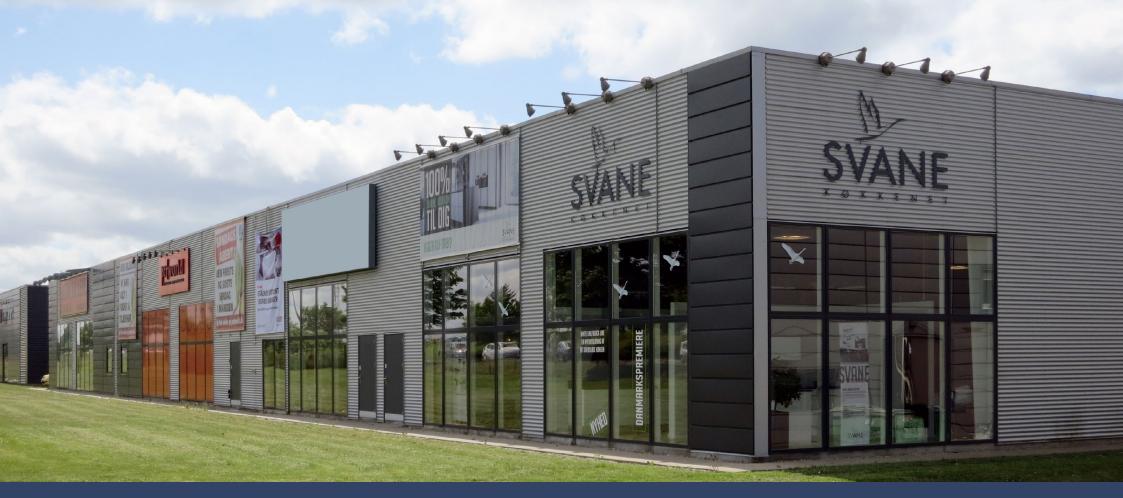

### **Property Overview**

Built in 2006, the property includes more than 3,000 m<sup>2</sup> of retail space, distributed over four large units with sizes from 500 to 900 m<sup>2</sup>. Each unit appears as a standard big box, rectangular with high ceilings and services. Current tenants are Svane Køkkener Golfexperten, MaxiZoo and Kirppu.

The property is located in the northern part of Kolding, around 4km from the town center, in a location with an attractive retail cluster, including multiple big box outlets as well as other retails.

Most notably, the biggest regional shopping center in Jutland, Kolding Storcenter is situated right across the property.