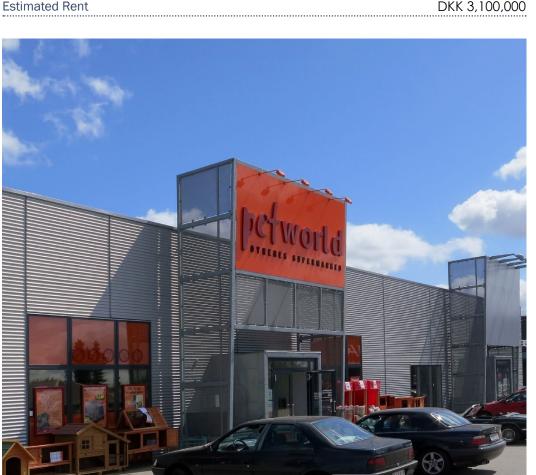

#### **Key facts**

| Address              | Albuen 19, A                     |
|----------------------|----------------------------------|
| Postal code/city     | DK, 6000, Kolding                |
| Title no             | 41 ag Kolding Markjorder, 2. Afd |
| Year of construction | 2006-2007                        |
| Plot Area            | 7,700 m²                         |
| Building Area (GLA)  | 3,045 m²                         |
| Main use(s)          | Retail                           |
| Estimated Rent       | DKK 3,100,000                    |

### **Property Overview**

Built in 2006, the property includes more than 3,000 m<sup>2</sup> of retail space, distributed over four large units with sizes from 500 to 900 m<sup>2</sup>. Each unit appears as a standard big box, rectangular with high ceilings and services. Current tenants are Svane Køkkener Golfexperten, MaxiZoo and Kirppu.