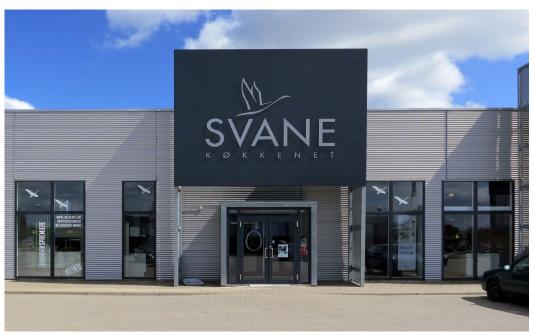

### **Property Overview**

Built in 2006, the property includes more than 3,000 m<sup>2</sup> of retail space, distributed over four large units with sizes from 500 to 900 m<sup>2</sup>. Each unit appears as a standard big box, rectangular with high ceilings and services. Current tenants are Svane Køkkener Golfexperten, MaxiZoo and Kirppu.