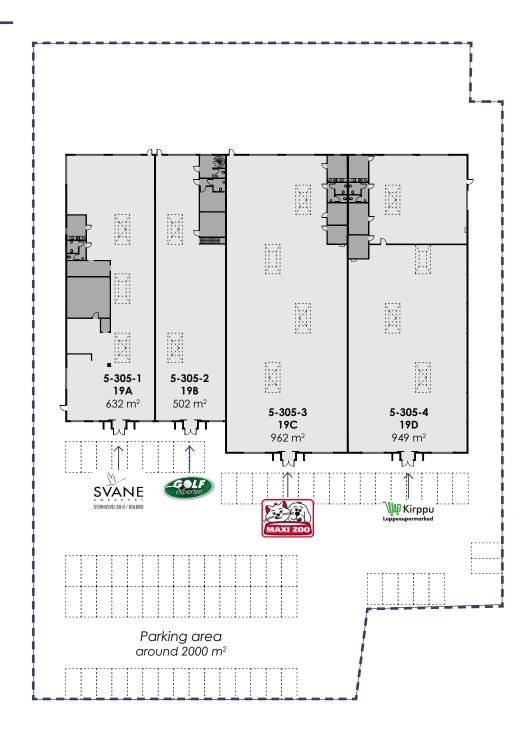

## **Property pictures**

| Lease Area Calculation Ground Floor |      |                      |
|-------------------------------------|------|----------------------|
| No.                                 | Name | Gross Unit Area (m²) |
| 5-305-1                             | 19A  | 632                  |
| 5-305-2                             | 19B  | 502                  |
| 5-305-3                             | 19C  | 962                  |
| 5-305-4                             | 19D  | 949                  |
|                                     |      |                      |
| Grand To                            | otal | 3,045                |