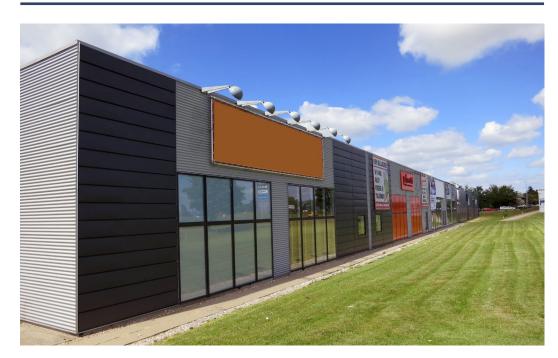

### **Property Overview**

Built in 2006, the property includes more than 3,000 m<sup>2</sup> of retail space, distributed over four large units with sizes from 500 to 900 m<sup>2</sup>. Each unit appears as a standard big box, rectangular with high ceilings and services. Current tenants are Svane Køkkener Golfexperten, MaxiZoo and Kirppu.

## **Property pictures**

| Lease Area Calculation Ground Floor |      |                      |
|-------------------------------------|------|----------------------|
| No.                                 | Name | Gross Unit Area (m²) |
| 5-305-1                             | 19A  | 632                  |
| 5-305-2                             | 19B  | 502                  |
| 5-305-3                             | 19C  | 962                  |
| 5-305-4                             | 19D  | 949                  |
|                                     |      |                      |
| Grand To                            | otal | 3,045                |