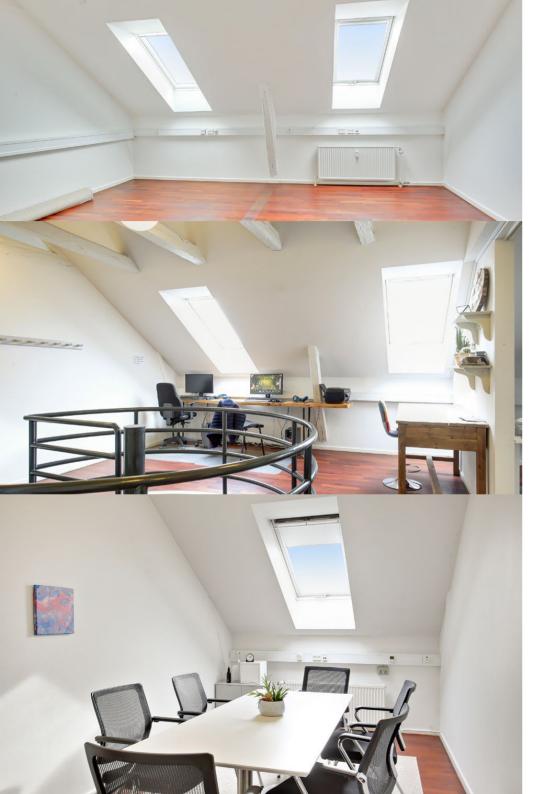

#### **Good details**

Exciting rental with sloping ceilings, exposed beams and roof terrace

### Charming

Very centrally located just opposite Roskilde Station within walking distance to shops and cafes.

Large and exciting office rental with 4 smaller private offices and 3 larger open offices, 2 of which have access to a large private roof terrace. There is also a stairwell, small kitchen and 2 toilets.

The style of the lease is beautiful with nice floors, exposed beams, sloping ceilings with sloping ceilings and many windows which provide good light.

The property itself is raw and different with large arched windows and entrance gate in the same style.