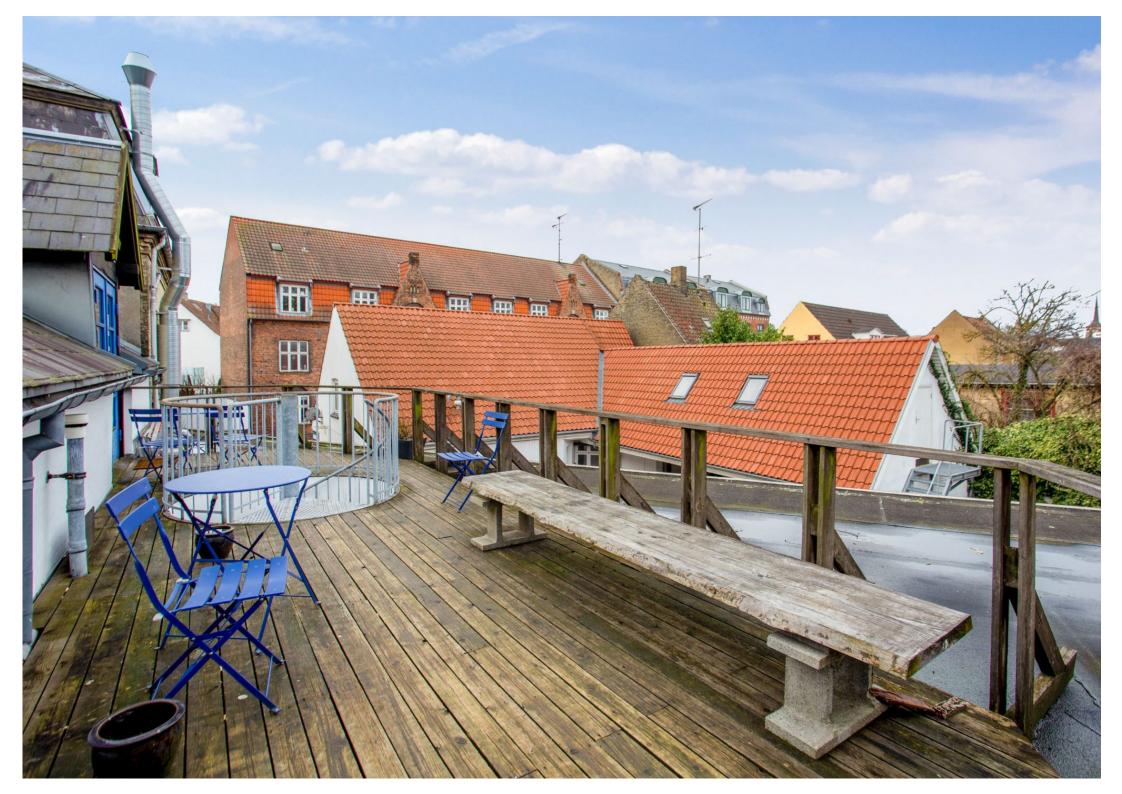

#### **Good details**

Exciting rental with sloping ceilings, exposed beams and roof terrace

You get the entire 1st floor for yourself incl. private roof terrace.

In addition, there are 2 parking spaces in the yard that can be rented.

More central location can hardly be found - only 2 min. walk to the pedestrian zone and all its offerings.