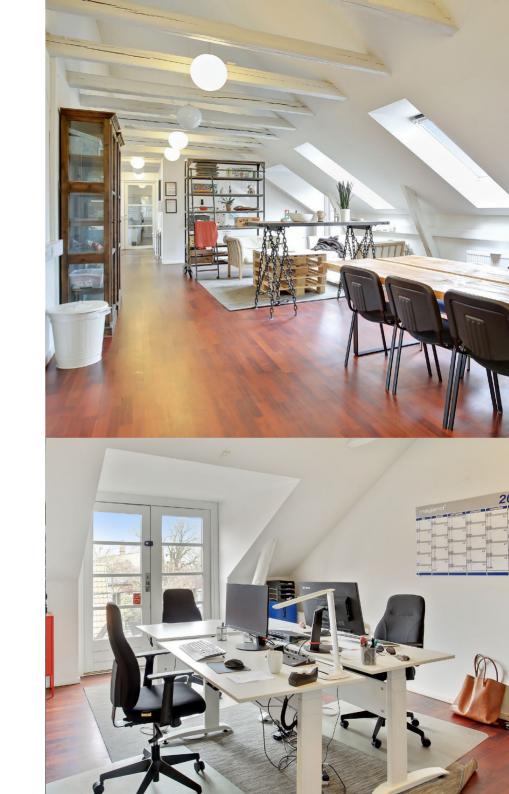

#### **Good details**

Exciting rental with sloping ceilings, exposed beams and roof terrace

The style of the lease is beautiful with nice floors, exposed beams, sloping ceilings with sloping ceilings and many windows which provide good light.

The property itself is raw and different with large arched windows and entrance gate in the same style.