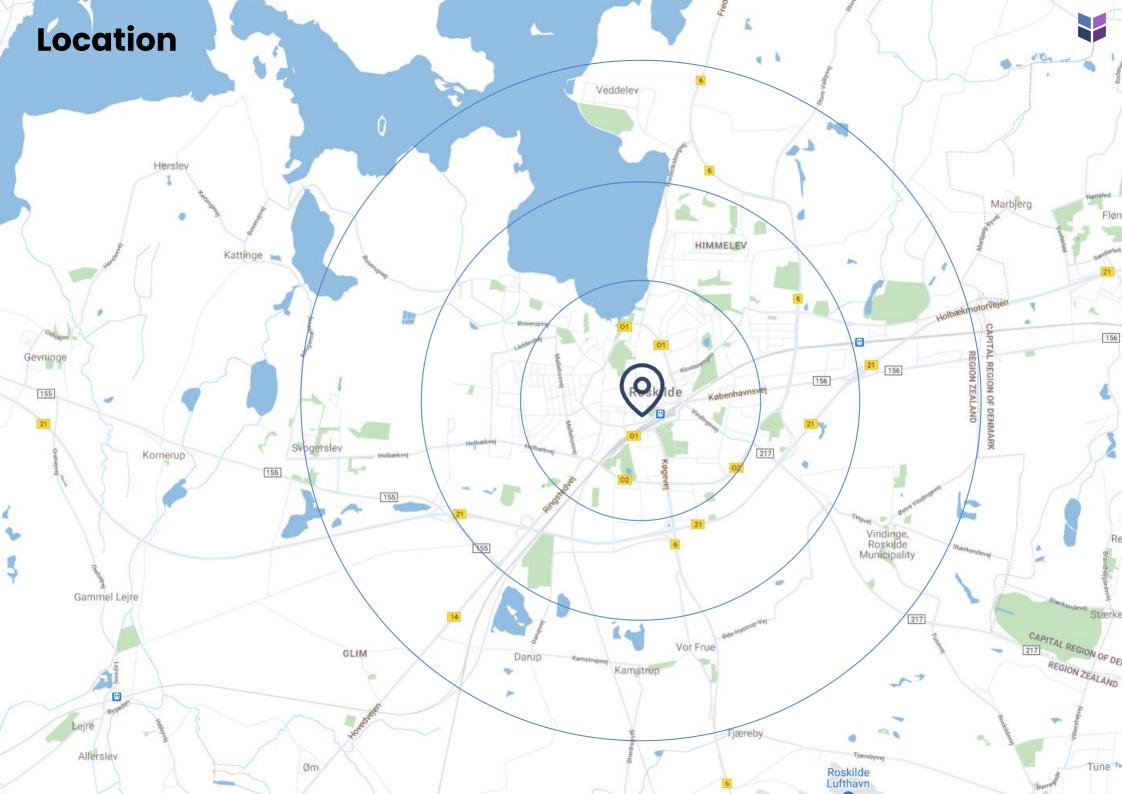

#### In the center of the city

A central location in the middle of the city

#### Close to the train station

Few meters to Roskilde Station

### Charming

Very centrally located just opposite Roskilde Station within walking distance to shops and cafes.

Large and exciting office rental with 4 smaller private offices and 3 larger open offices, 2 of which have access to a large private roof terrace. There is also a stairwell, small kitchen and 2 toilets.

You get the entire 1st floor for yourself incl. private roof terrace.

In addition, there are 2 parking spaces in the yard that can be rented.

More central location can hardly be found - only 2 min. walk to the pedestrian zone and all its offerings.