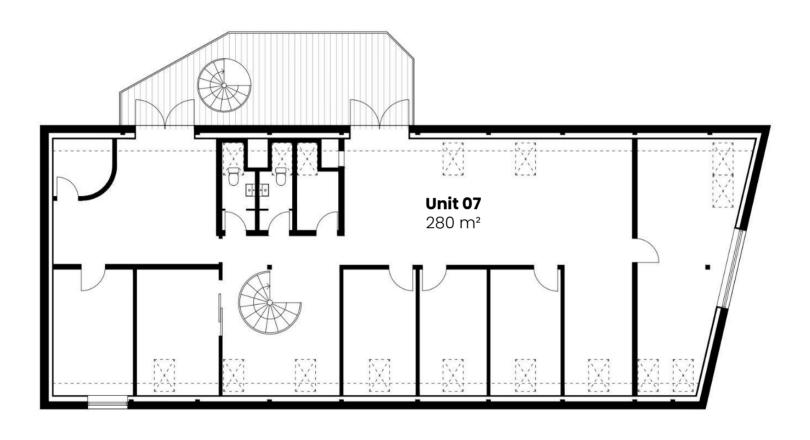

## **Building layout - 1st floor**

### **Rental terms**

Unit 07

Size 280 m<sup>2</sup>

Energy label E

Lease start Flexible

Rent/m² pa DKK 975

Rent pa DKK 273.000

A conto opex/m² pa DKK 305,23