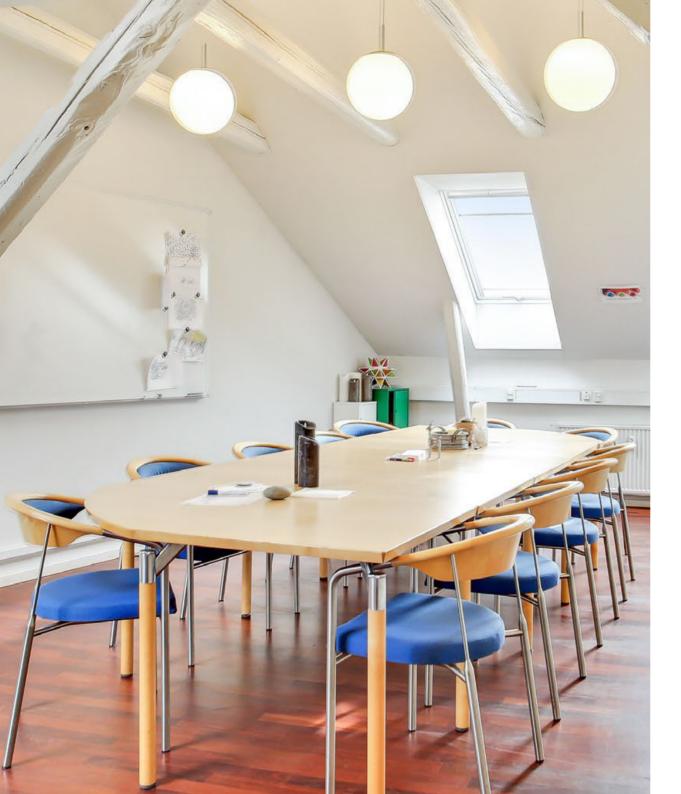

#### **Good details**

Exciting rental with sloping ceilings, exposed beams and roof terrace

The style of the lease is beautiful with nice floors, exposed beams, sloping ceilings with sloping ceilings and many windows which provide good light.

The property itself is raw and different with large arched windows and entrance gate in the same style.