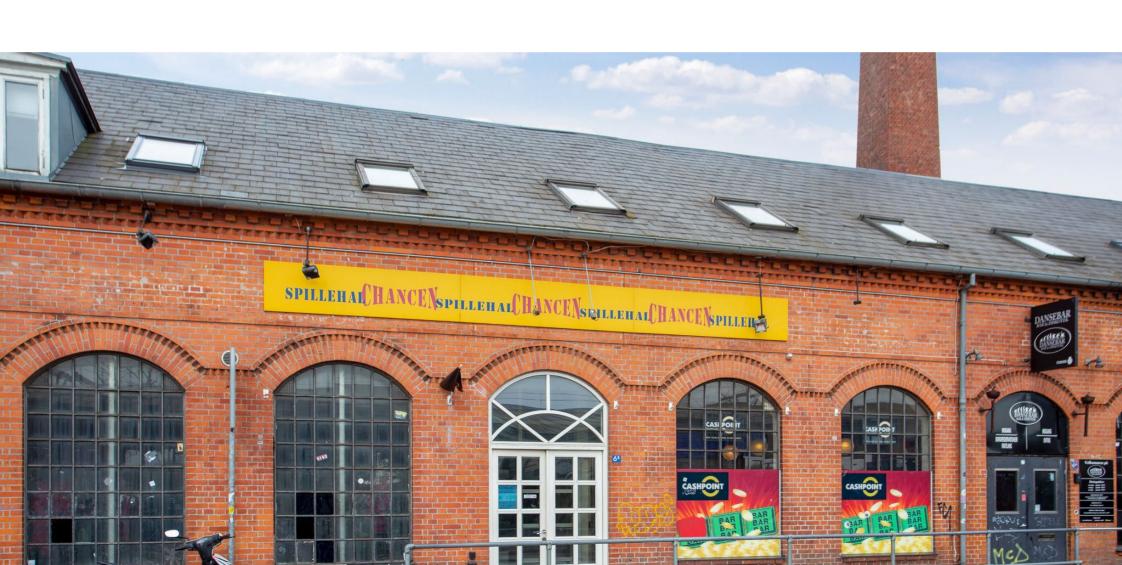

### Charming

Very centrally located just opposite Roskilde Station within walking distance to shops and cafes.

Large and exciting office rental with 4 smaller private offices and 3 larger open offices, 2 of which have access to a large private roof terrace. There is also a stairwell, small kitchen and 2 toilets.

The style of the lease is beautiful with nice floors, exposed beams, sloping ceilings with sloping ceilings and many windows which provide good light.

The property itself is raw and different with large arched windows and entrance gate in the same style.

You get the entire 1st floor for yourself incl. private roof terrace.

In addition, there are 2 parking spaces in the yard that can be rented.

More central location can hardly be found - only 2 min. walk to the pedestrian zone and all its offerings.