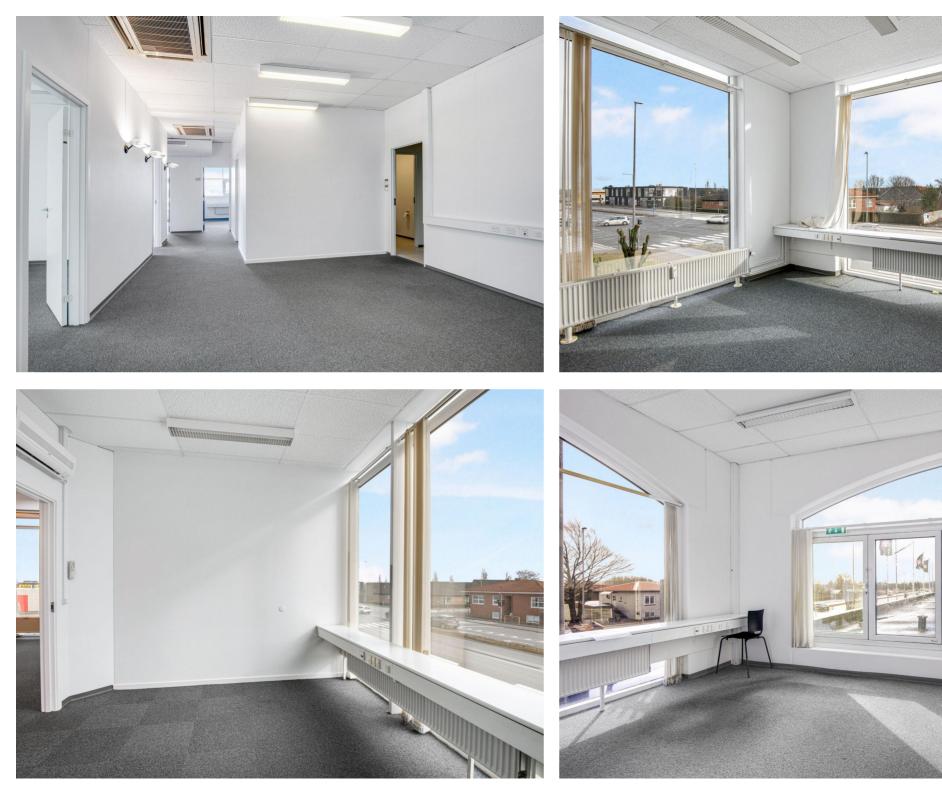

#### Bright, inviting rooms

The location on the 1st floor ensures good light

Ρ

### **Bright rooms**

The lease is located in City Syd with great visibility towards trafficked Hobrovej. There are good access opportunities and from Hobrovej there are several bus lines.

Bright and well-appointed office rental located on the 1st floor of a distinctive building in City South.

On the ground floor is HTH køkkenforum and others. and in front of the building there is a large common parking space with good access conditions.

The tenancies are arranged as large, open and bright office landscapes with large windows, office and small meeting room, own kitchen and toilet facilities.

The premises are equipped with good fixed basic lighting and carpet covering, etc.