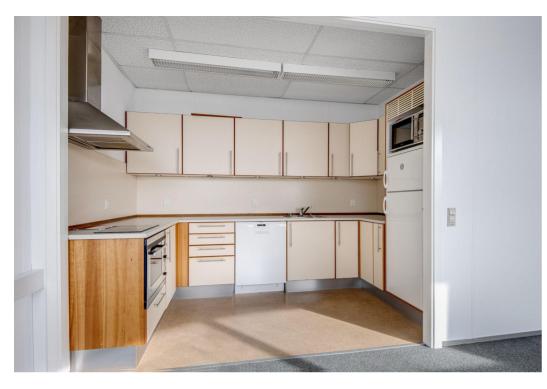

On the ground floor is HTH køkkenforum and others. and in front of the building there is a large common parking space with good access conditions.

The tenancies are arranged as large, open and bright office landscapes with large windows, office and small meeting room, own kitchen and toilet facilities.