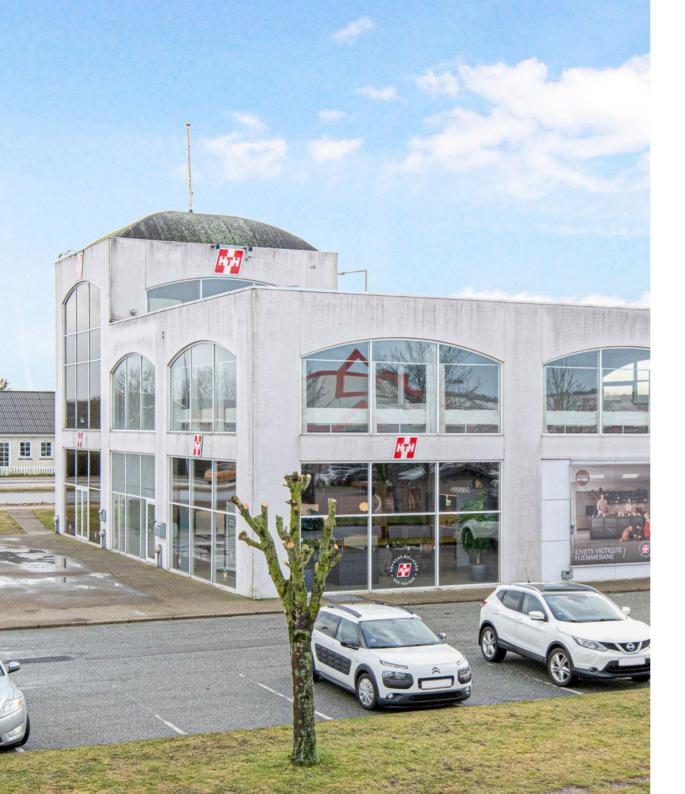

### **Bright rooms**

The lease is located in City Syd with great visibility towards trafficked Hobrovej. There are good access opportunities and from Hobrovej there are several bus lines.

Bright and well-appointed office rental located on the 1st floor of a distinctive building in City South.

On the ground floor is HTH køkkenforum and others. and in front of the building there is a large common parking space with good access conditions.

The tenancies are arranged as large, open and bright office landscapes with large windows, office and small meeting room, own kitchen and toilet facilities.