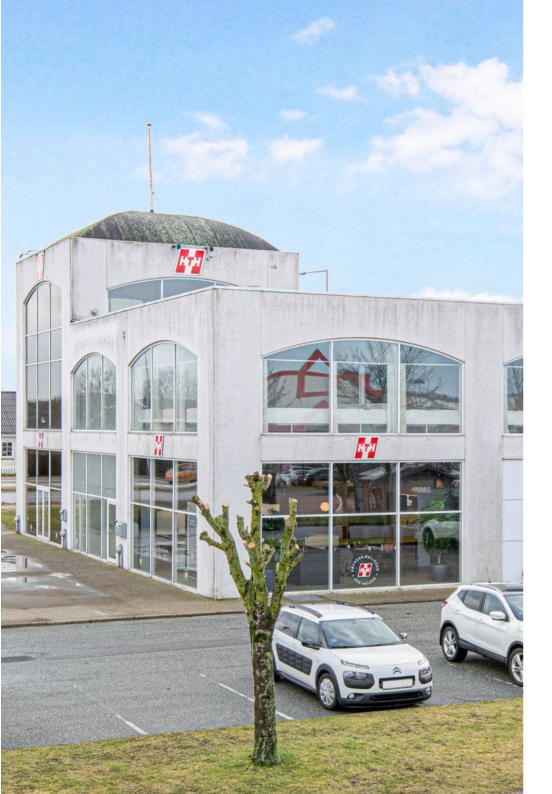

#### In the center of the city

Good location In City Syd, the region's largest shopping center

### **Bright rooms**

The lease is located in City Syd with great visibility towards trafficked Hobrovej. There are good access opportunities and from Hobrovej there are several bus lines.

Bright and well-appointed office rental located on the 1st floor of a distinctive building in City South.

On the ground floor is HTH køkkenforum and others. and in front of the building there is a large common parking space with good access conditions.

The tenancies are arranged as large, open and bright office landscapes with large windows, office and small meeting room, own kitchen and toilet facilities.