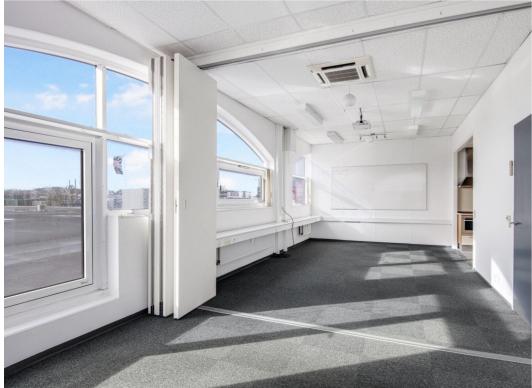

On the ground floor is HTH køkkenforum and others. and in front of the building there is a large common parking space with good access conditions.

The tenancies are arranged as large, open and bright office landscapes with large windows, office and small meeting room, own kitchen and toilet facilities.

The premises are equipped with good fixed basic lighting and carpet covering, etc.