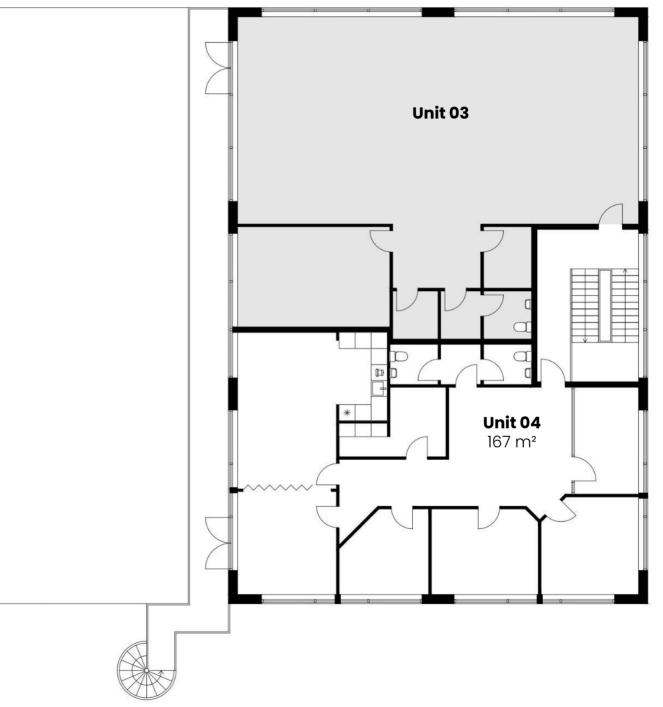

## **Building layout**

### **Rental terms**

Unit 04

| Size                  | 167 m <sup>2</sup> |
|-----------------------|--------------------|
| Energy label          | G                  |
| Lease start           | Flexible           |
| Dent/m² ng            |                    |
| Rent/m² pa            | DKK 750            |
| Rent pa               | DKK 125,250        |
|                       |                    |
| A conto opex/m² pa    | DKK 137            |
| A conto heating/m² pa | DKK 92             |
| Total rent pa         | DKK 163,493        |
|                       |                    |
| Payment               | Quarterly          |
| Depositum             | 6 months rent      |
| Indexation            | NPI, min. 3%       |
| VAT                   | Yes                |
| Tenure                | 3 years            |