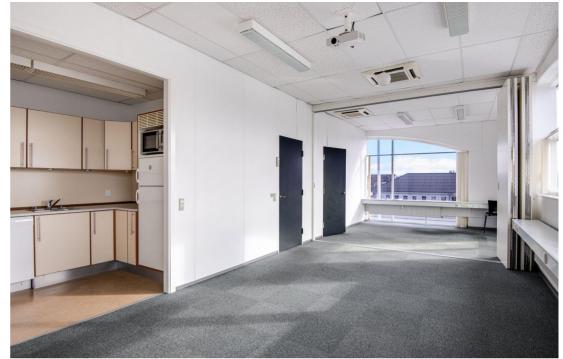

### **Bright rooms**

The lease is located in City Syd with great visibility towards trafficked Hobrovej. There are good access opportunities and from Hobrovej there are several bus lines.

Bright and well-appointed office rental located on the 1st floor of a distinctive building in City South.

On the ground floor is HTH køkkenforum and others. and in front of the building there is a large common parking space with good access conditions.

The tenancies are arranged as large, open and bright office landscapes with large windows, office and small meeting room, own kitchen and toilet facilities.

The premises are equipped with good fixed basic lighting and carpet covering, etc.