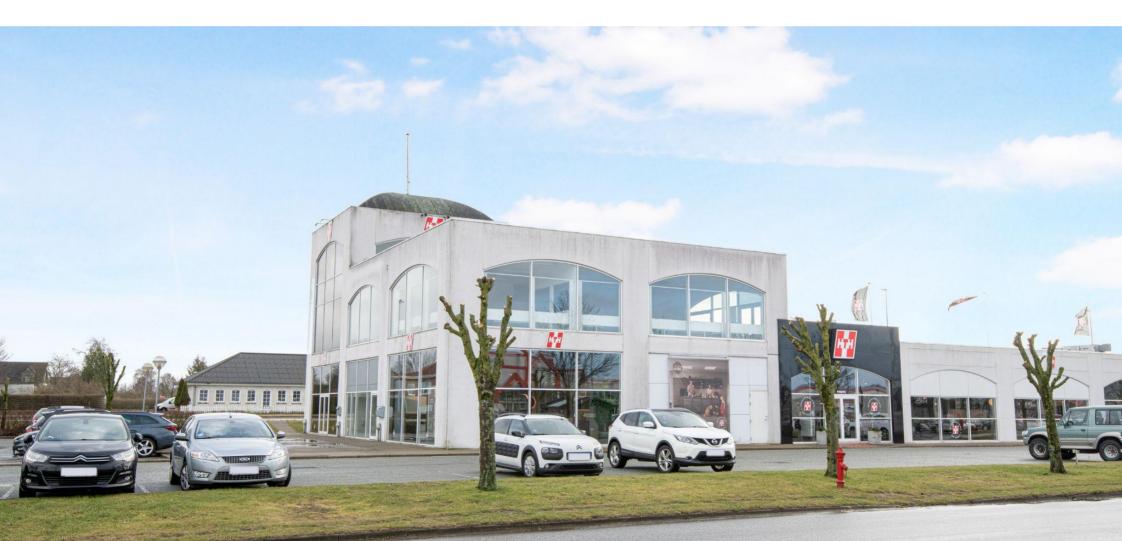

# Stenbukken 1, 9000 Aalborg

167 m<sup>2</sup> office for rent

### **Bright rooms**

The lease is located in City Syd with great visibility towards trafficked Hobrovej. There are good access opportunities and from Hobrovej there are several bus lines.

Bright and well-appointed office rental located on the 1st floor of a distinctive building in City South.

On the ground floor is HTH køkkenforum and others. and in front of the building there is a large common parking space with good access conditions.

The tenancies are arranged as large, open and bright office landscapes with large windows, office and small meeting room, own kitchen and toilet facilities.