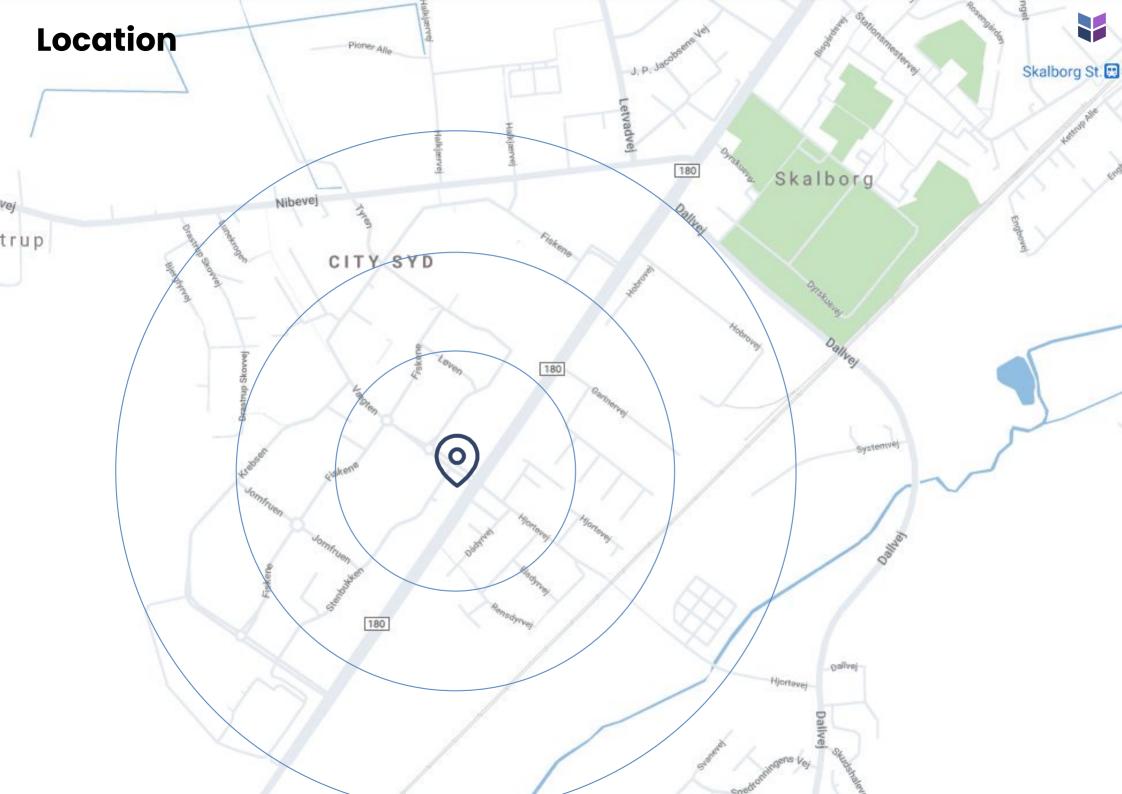

#### In the center of the city

Good location In City Syd, the region's largest shopping center

#### Close to the highway

Easy access to the motorway network

### **Bright rooms**

The lease is located in City Syd with great visibility towards trafficked Hobrovej. There are good access opportunities and from Hobrovej there are several bus lines.

Bright and well-appointed office rental located on the 1st floor of a distinctive building in City South.