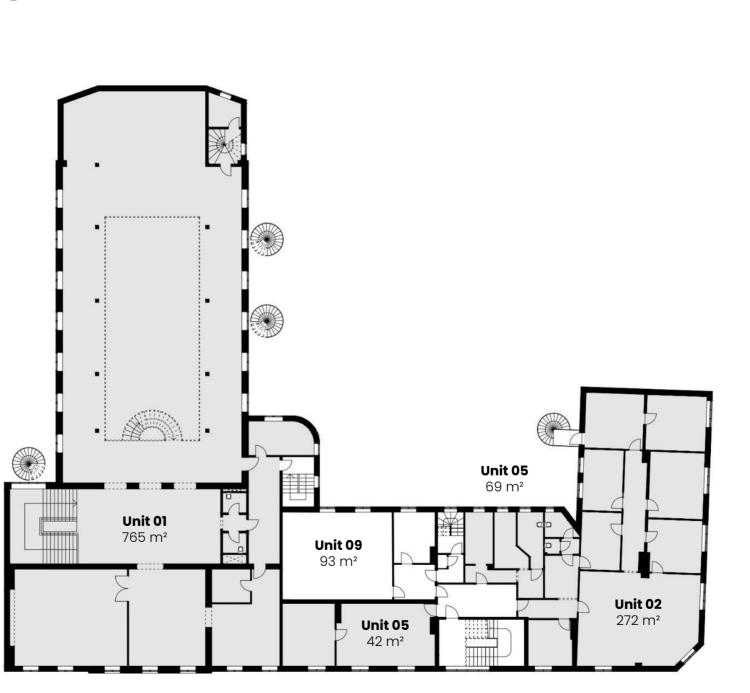

# Building layout - 1st floor

# Building layout - 2nd floor

### **Rental terms**

Unit 08 & Unit 09

| Size         | 93 & 504 m <sup>2</sup> |
|--------------|-------------------------|
| Energy label | E                       |
| Lease start  | Flexible                |