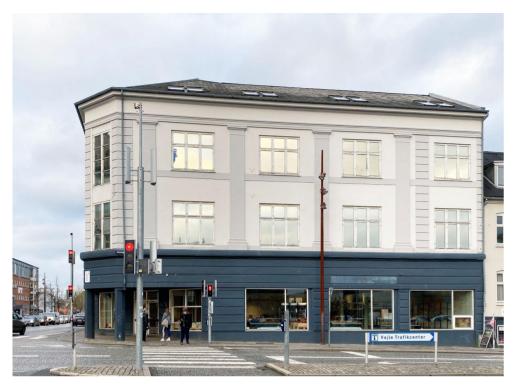

# Dæmningen 34A, 7100 Vejle

93-504 m<sup>2</sup> office

### A new urban space

Attractive office premises with really good visibility, at one of the busiest areas in Vejle Centrum.

The lease has a distinctive corner location with large windows, which provides optimal opportunities for a nice exposure.

Welcome to Dæmningen 34A