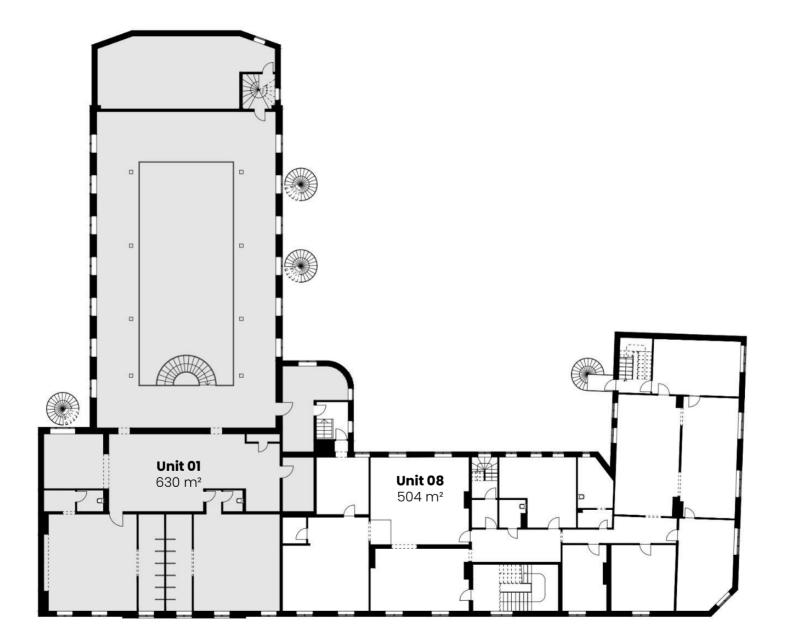

# Building layout - 1st floor

# Building layout - 2nd floor

### **Rental terms**

Unit 08 & Unit 09

| Size         | 93 & 504 m <sup>2</sup> |
|--------------|-------------------------|
| Energy label | E                       |
| Lease start  | Flexible                |