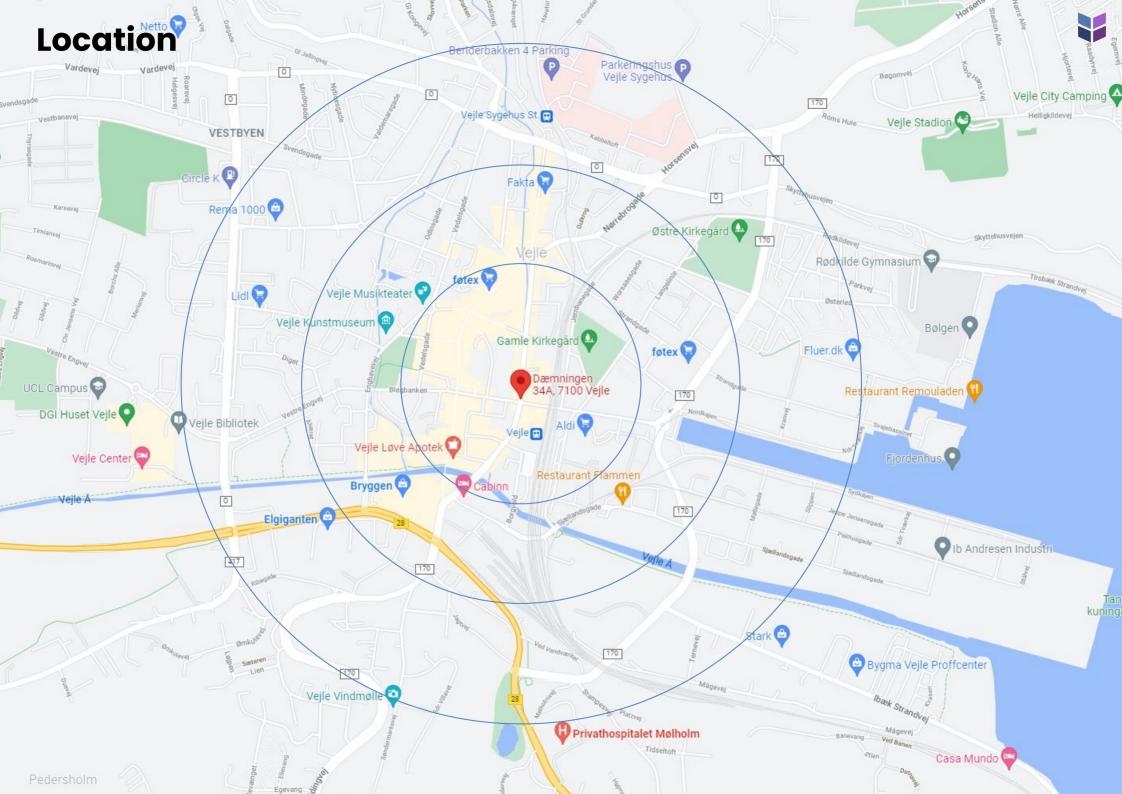

#### **Good accessibility**

With the E45 and Fredericia motorway, there is easy access to the building by car

#### **Close to station**

Vejle Station is only 1 min. walking distance

Welcome to Dæmningen 34A