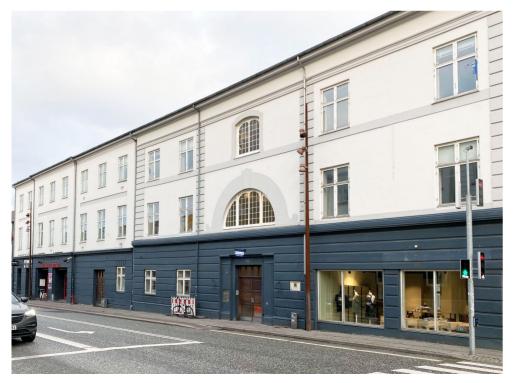

edericia motorway, there is easy access to the building by car



#### Building

Flexible units with good visibility



#### **Close to station**

Vejle Station is only 1 min. walking distance



### A new urban space

Attractive office premises with really good visibility, at one of the busiest areas in Vejle Centrum.

The lease has a distinctive corner location with large windows, which provides optimal opportunities for a nice exposure.

There is good flexibility for different industries with a need for visibility, with a short distance to the street and the railway station in Vejle.

The location in the heart of Vejle makes these leases interesting for several types of tenants.

Welcome to Dæmningen 34A



# Building layout - 1st floor





# Building layout - 2nd floor





















### **Rental terms**

Unit 08 & Unit 09

| Size         | 93 & 504 m <sup>2</sup> |
|--------------|-------------------------|
| Energy label | E                       |
| Lease start  | Flexible                |

Rent/m² pa Rent pa

DKK 850 DKK 79,050 & 428,400

DKK 90

A conto opex/m² pa DKK 142 A conto heating/m<sup>2</sup> pa Total rent pa DKK 100,626 & 545,328

Payment Quarterly Depositum 6 months rent Indexation NPI, min. 3% VAT Yes Termination 6 months 2 years Tenure

# Contact

### (+45) 33 33 93 03 marketing@sparkoffices.dk



Spark Retail is part of the real estate investment company Park Street.