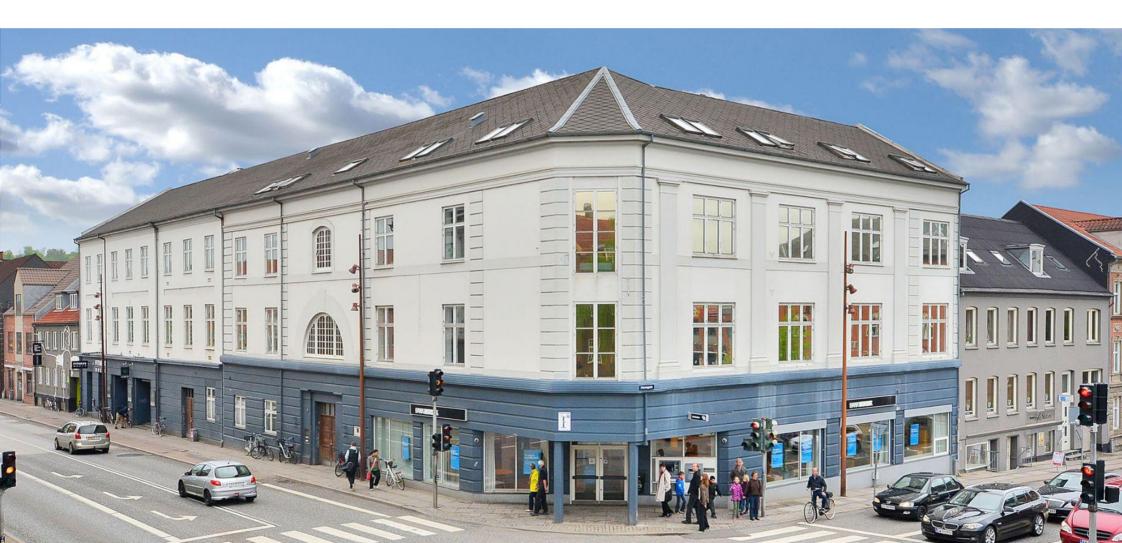

# Dæmningen 34A, 7100 Vejle

93-504 m<sup>2</sup> office

### A new urban space

Attractive office premises with really good visibility, at one of the busiest areas in Vejle Centrum.

The lease has a distinctive corner location with large windows, which provides optimal opportunities for a nice exposure.

There is good flexibility for different industries with a need for visibility, with a short distance to the street and the railway station in Vejle.

The location in the heart of Vejle makes these leases interesting for several types of tenants.

Welcome to Dæmningen 34A