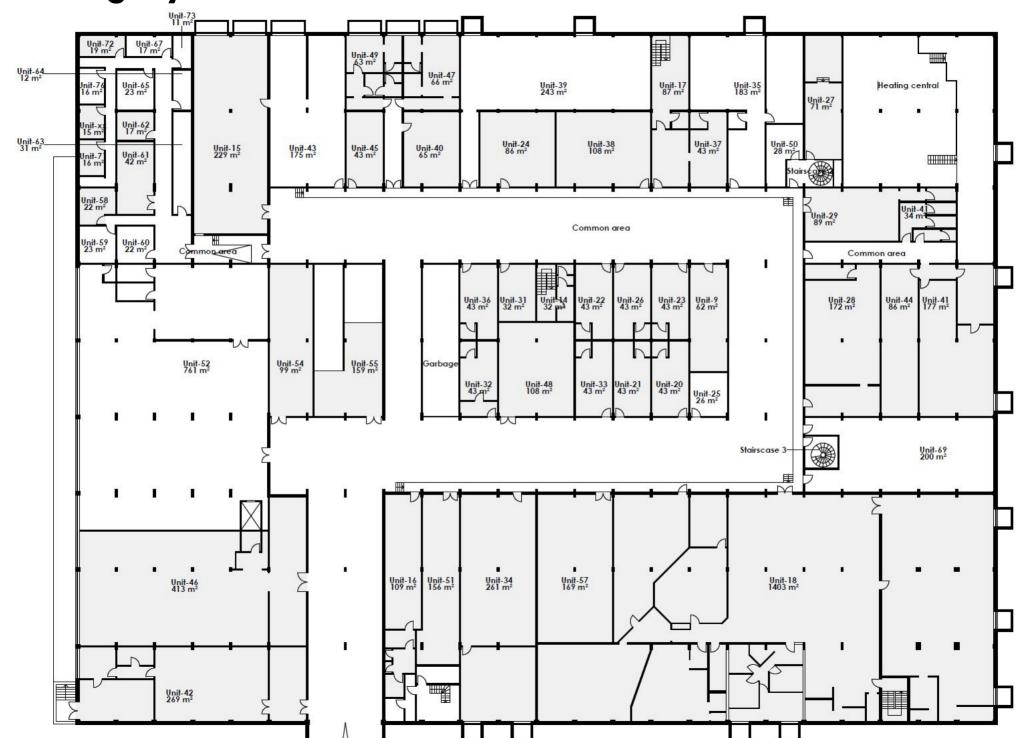

# Immerkær 27B, 2650 Hvidovre

12-761 m<sup>2</sup> storage for rent



## Welcome to Rebæk Søpark

In Rebæk Søpark you will find a wide range of storage rooms to suit all tastes.

Here are both large rooms of 200+ m<sup>2</sup> with associated toilet facilities and small rooms of down to 11 m<sup>2</sup>.

Whether you are looking for a warehouse for your business, or just need to store a few personal belongings, we at Rebæk Søpark have the room for you.



## **Building layout**











#### **Rental terms**

Size 12-761 m<sup>2</sup>

Energy label E

Lease start Flexible

Yearly rent/m<sup>2</sup> DKK 400

A conto operating expense/m<sup>2</sup> DKK 170

A conto heating expense/m<sup>2</sup> DKK 67

Payment Quarterly

Depositum 6 months rent

Indexation NPI, min. 3%

VAT Yes

Termination 6 months

Tenure Flexible

### Contact

(+45) 33 33 93 03 marketing@sparkretail.dk