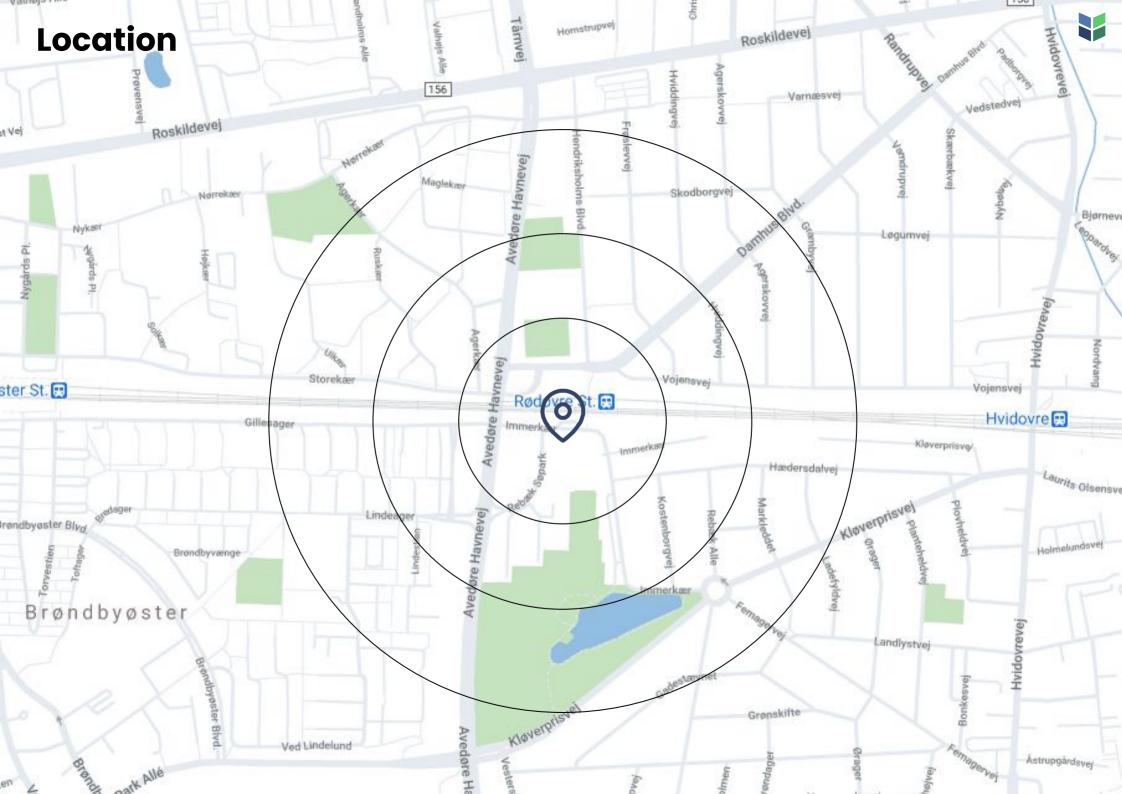

# Immerkær 27B, 2650 Hvidovre

12-761 m<sup>2</sup> storage for rent



## Welcome to Rebæk Søpark

In Rebæk Søpark you will find a wide range of storage rooms to suit all tastes.

Here are both large rooms of 200+ m<sup>2</sup> with associated toilet facilities and small rooms of down to 11 m<sup>2</sup>.

Whether you are looking for a warehouse for your business, or just need to store a few personal belongings, we at Rebæk Søpark have the room for you.



## **Building layout**











#### **Rental terms**

Size 12-761 m<sup>2</sup>

Energy label E

Lease start Flexible

Yearly rent/m<sup>2</sup> DKK 400

A conto operating expense/m<sup>2</sup> DKK 170

A conto heating expense/m<sup>2</sup> DKK 67

Payment Quarterly

Depositum 6 months rent

Indexation NPI, min. 3%

VAT Yes

Termination 6 months

Tenure Flexible

### Contact

(+45) 33 33 93 03 marketing@sparkretail.dk