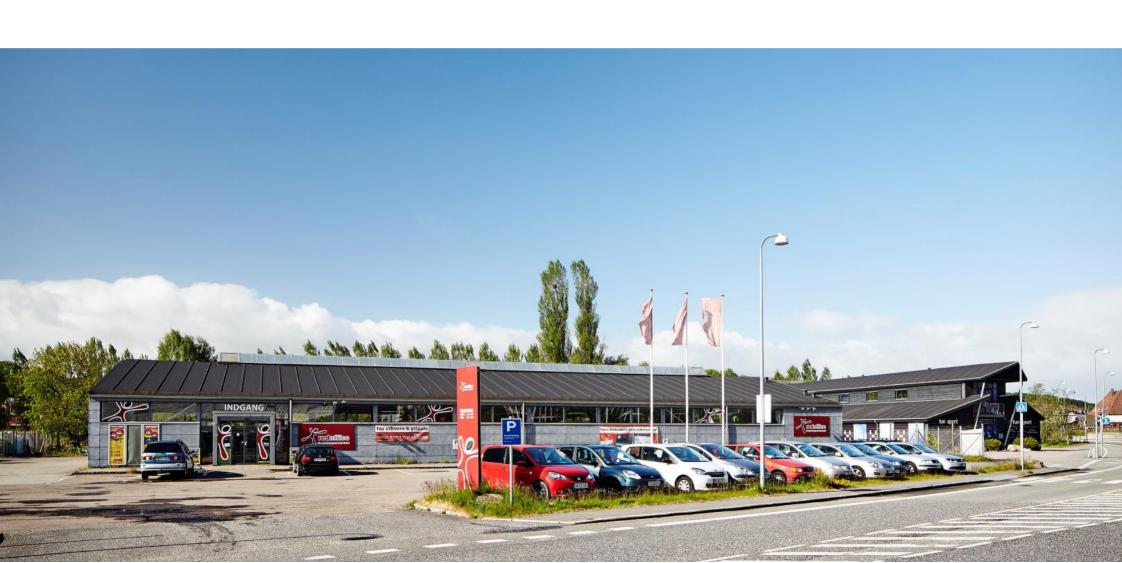

# **Sjællandsgade 12,** 7100 Vejle 1,056 m² shop for rent

The property comprises a design of industrial, warehouse, counter and retail properties on a plot of 22,322 m<sup>2</sup>, located in the port area of Vejle and close to the main railway station.

#### In the center of the city

A central location in the middle of the city

#### **Parking**

Parking facilities for you and your guests

#### **Close to station**

Close to Vejle harbor area and the main railway station