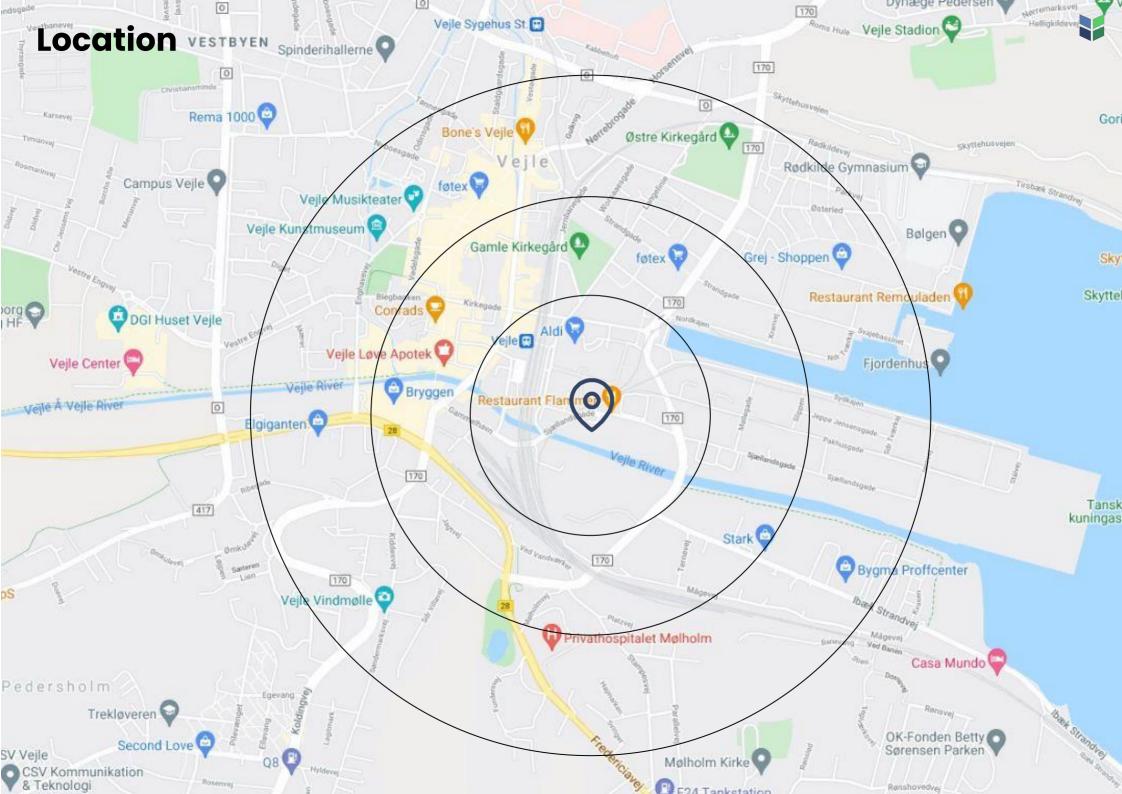

# Shop

The property is located in Vejle, the 9th largest city in Denmark with a population of over 50,000.

The city is part of an informal region called the Triangle Area, which is one of the areas outside Copenhagen and Aarhus that is experiencing the highest economic growth.

The property comprises a design of industrial, warehouse, counter and retail properties on a plot of 22,322 m<sup>2</sup>, located in the port area of Vejle and close to the main railway station.

#### **Close to station**

Close to Vejle harbor area and the main railway station