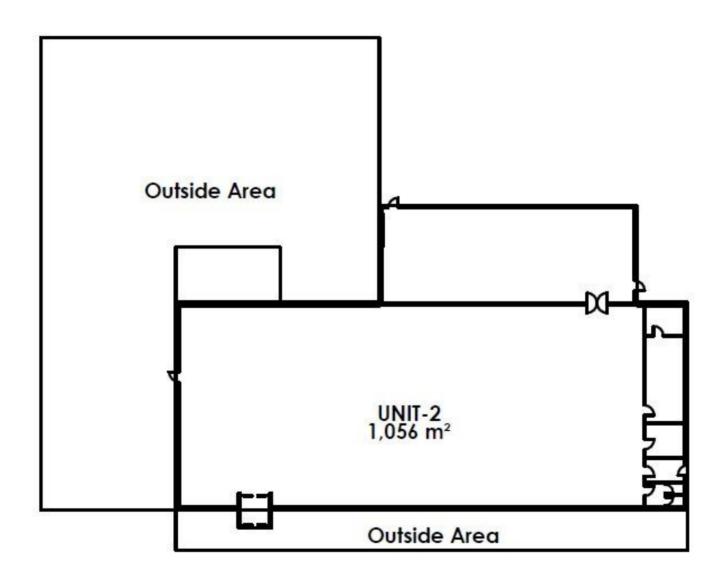

# **Building layout**

### **Rental terms**

Size 1,056 m<sup>2</sup>

Energy label C

Lease start Flexible

Yearly rent/m<sup>2</sup> DKK 1,000

Yearly rent From DKK 1,056,000

A conto operating expense/m² Paid by tenant

A conto heating expense/m² Paid by tenant