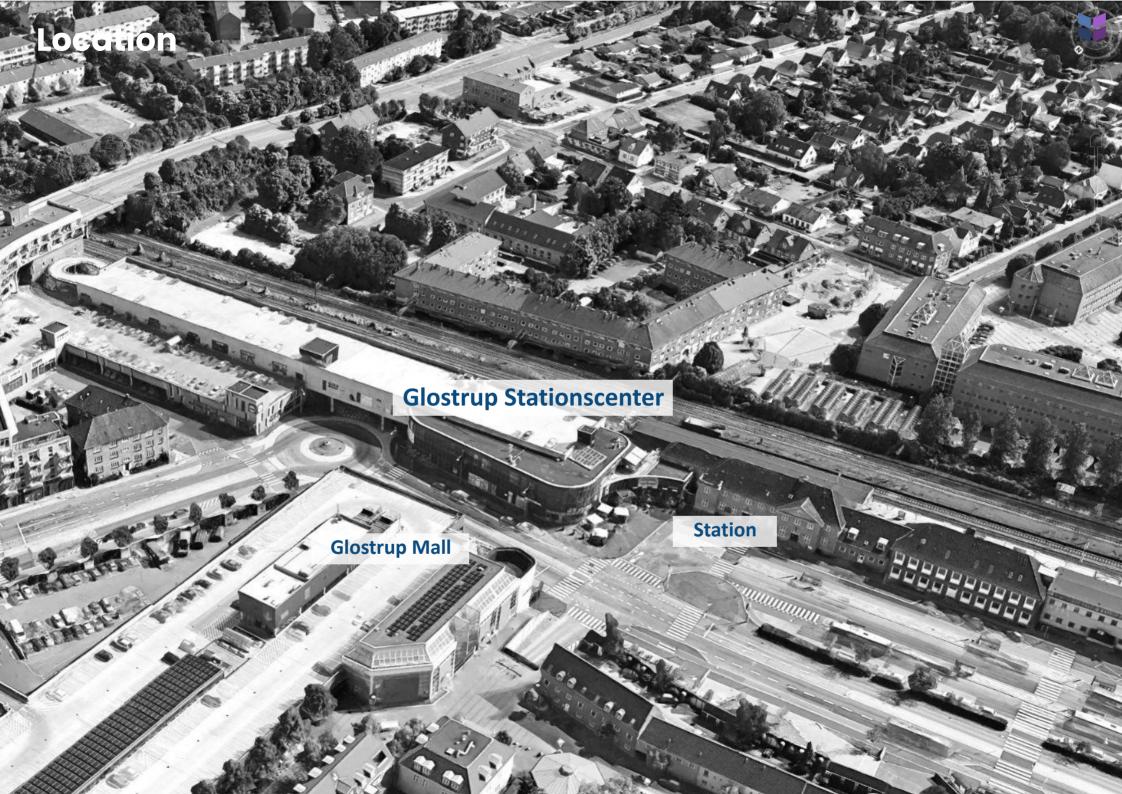

# Banegårdsvej 13, 2600 Glostrup

1,215 m<sup>2</sup> office for rent







In the center of the city

The upcoming Glostrup Health Center will be centrally located in Glostrup by the station

**Easy access** 

Escalators and lifts can take directly from the basement level, where all S-train passengers go through to the ground floor

**P**arking

Plenty of parking spaces (also with direct access via elevator) as well as bicycle parking

Public transport

Bus, S-train and the upcoming Letbane are within 200 meters range



## **Location and orientation**













# **Building layout - 1st floor**





The vision is to create a well-lit, modern work environment in a mix of comfort, transparency and fun elements.





































#### Rental terms - Unit 2

Size 1,215 m<sup>2</sup>

Energy label C

Lease start Flexible

Yearly rent/m<sup>2</sup> DKK 1,250

Yearly rent DKK 1,518,750

A conto operating expense/m<sup>2</sup> DKK 256

A conto heating expense/m<sup>2</sup> DKK 49

Payment Quarterly

Depositum 6 months rent

Indexation NPI, min. 3%

VAT Yes

Termination 6 months

Tenure 5 years

### Contact

(+45) 33 33 93 03 marketing@sparkoffices.dk