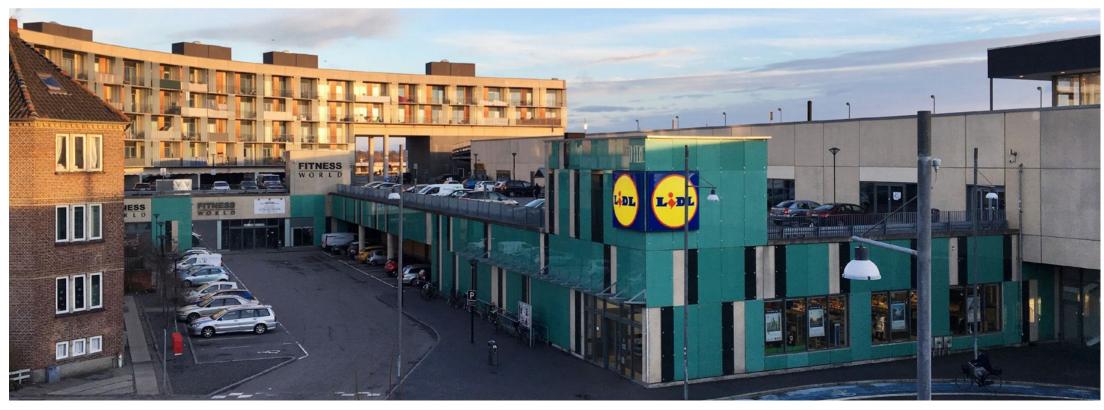

# Banegårdsvej 13, 2600 Glostrup

1,215 m<sup>2</sup> office for rent







In the center of the city

The upcoming Glostrup Health Center will be centrally located in Glostrup by the station

**Easy access** 

Escalators and lifts can take directly from the basement level, where all S-train passengers go through to the ground floor

**P**arking

Plenty of parking spaces (also with direct access via elevator) as well as bicycle parking

Public transport

Bus, S-train and the upcoming Letbane are within 200 meters range



## **Location and orientation**













# **Building layout - 1st floor**





The vision is to create a well-lit, modern work environment in a mix of comfort, transparency and fun elements.





































#### Rental terms - Unit 2

Size 1,215 m<sup>2</sup>

Energy label C

Lease start Flexible

Yearly rent/m<sup>2</sup> DKK 1,250

Yearly rent DKK 1,518,750

A conto operating expense/m<sup>2</sup> DKK 256

A conto heating expense/m<sup>2</sup> DKK 49

Payment Quarterly

Depositum 6 months rent

Indexation NPI, min. 3%

VAT Yes

Termination 6 months

Tenure 5 years

### Contact

(+45) 33 33 93 03 marketing@sparkoffices.dk