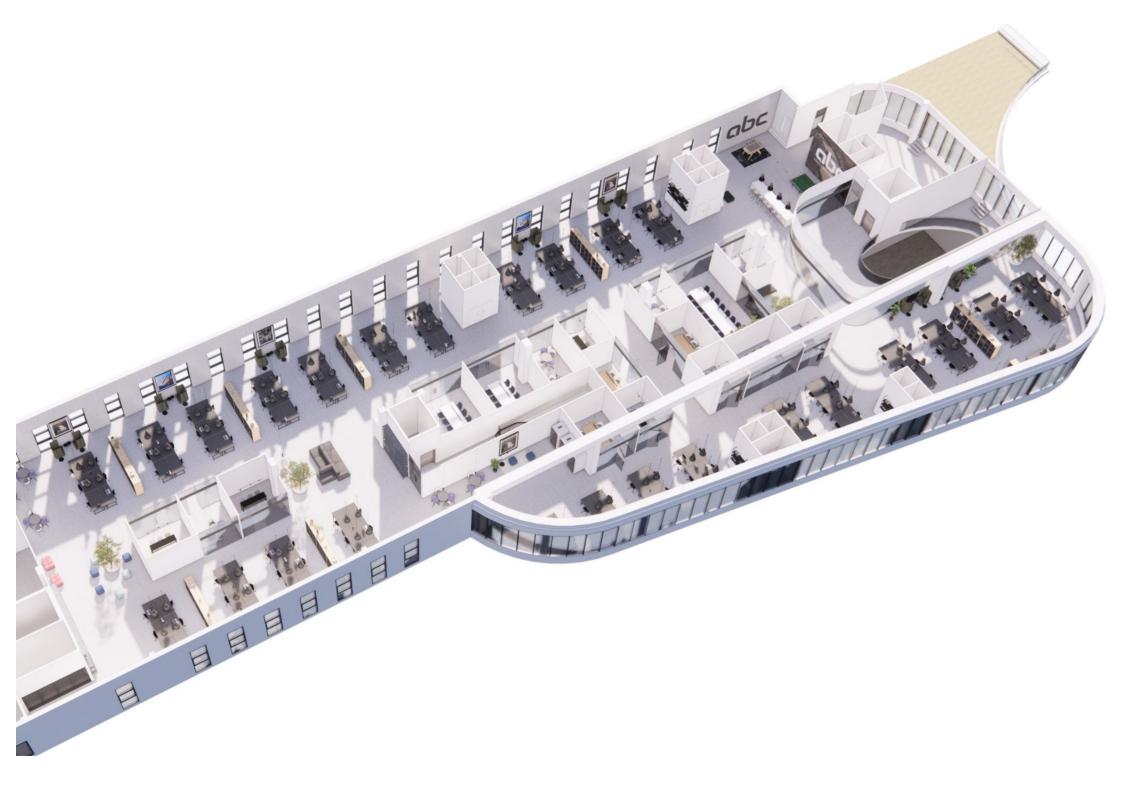

# **Building layout - 1st floor**

The vision is to create a well-lit, modern work environment in a mix of comfort, transparency and fun elements.