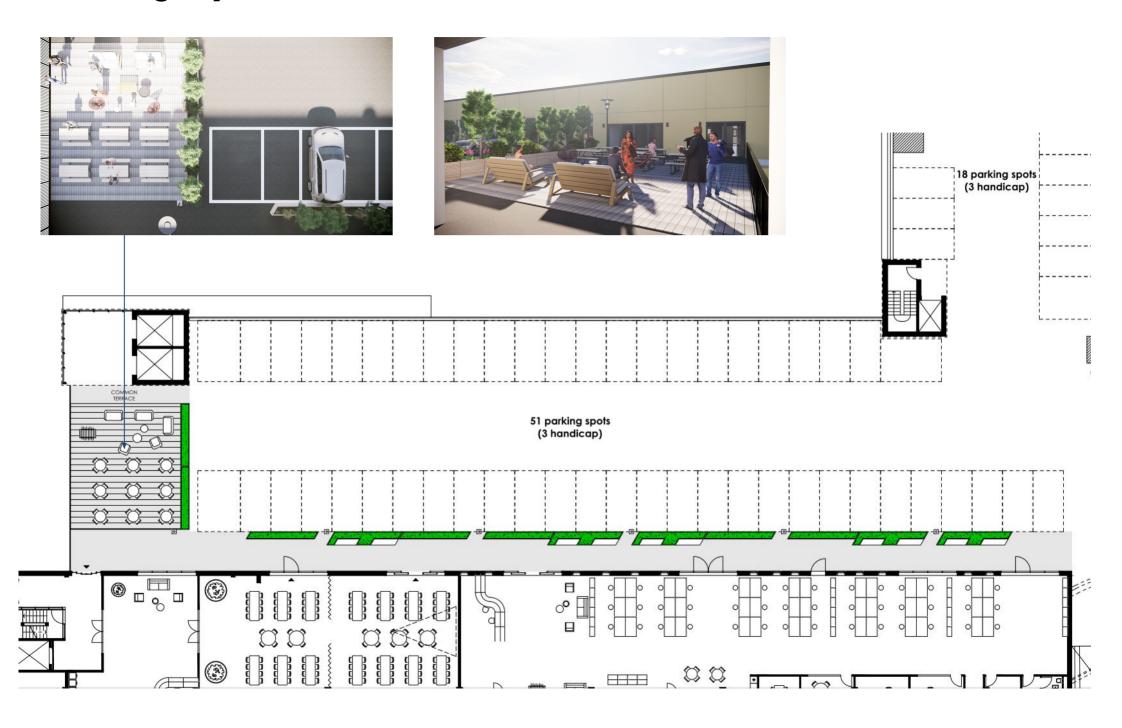

**P**arking

Plenty of parking spaces (also with direct access via elevator) as well as bicycle parking

Public transport

Bus, S-train and the upcoming Letbane are within 200 meters range

# **Building layout - 1st floor**

The vision is to create a well-lit, modern work environment in a mix of comfort, transparency and fun elements.