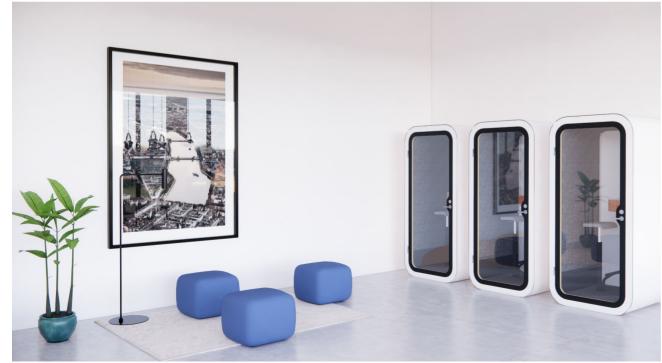

# **Building layout - 1st floor**

The vision is to create a well-lit, modern work environment in a mix of comfort, transparency and fun elements.