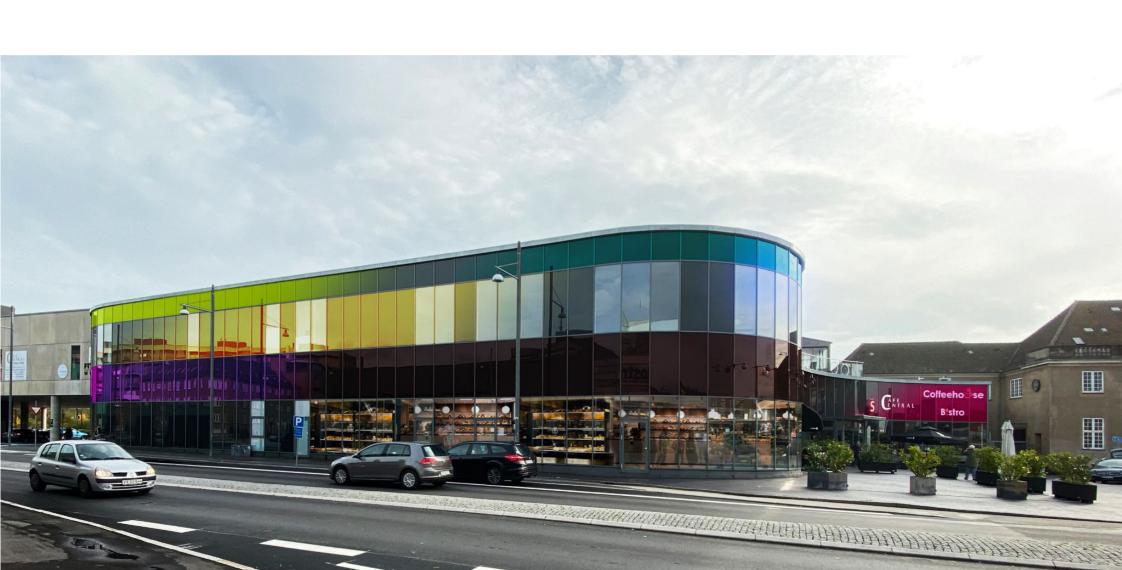

# Banegårdsvej 13, 2600 Glostrup

1,215 m<sup>2</sup> office for rent

In the center of the city

The upcoming Glostrup Health Center will be centrally located in Glostrup by the station

**Easy access** 

Escalators and lifts can take directly from the basement level, where all S-train passengers go through to the ground floor

**P**arking

Plenty of parking spaces (also with direct access via elevator) as well as bicycle parking

Public transport

Bus, S-train and the upcoming Letbane are within 200 meters range