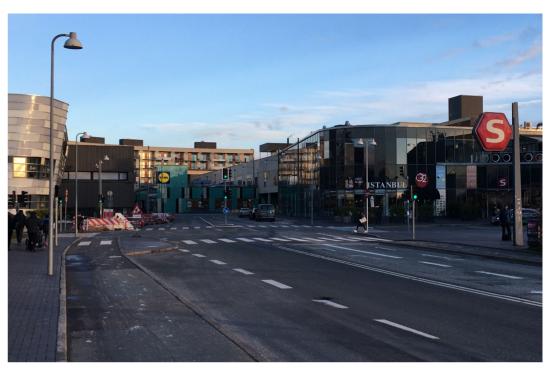

# Banegårdsvej 13, 2600 Glostrup

1,215 m<sup>2</sup> office for rent







In the center of the city

The upcoming Glostrup Health Center will be centrally located in Glostrup by the station

**Easy access** 

Escalators and lifts can take directly from the basement level, where all S-train passengers go through to the ground floor

**P**arking

Plenty of parking spaces (also with direct access via elevator) as well as bicycle parking

Public transport

Bus, S-train and the upcoming Letbane are within 200 meters range



## **Location and orientation**













# **Building layout - 1st floor**





The vision is to create a well-lit, modern work environment in a mix of comfort, transparency and fun elements.





































#### Rental terms - Unit 2

Size 1,215 m<sup>2</sup>

Energy label C

Lease start Flexible

Yearly rent/m<sup>2</sup> DKK 1,250

Yearly rent DKK 1,518,750

A conto operating expense/m<sup>2</sup> DKK 256

A conto heating expense/m<sup>2</sup> DKK 49

Payment Quarterly

Depositum 6 months rent

Indexation NPI, min. 3%

VAT Yes

Termination 6 months

Tenure 5 years

### Contact

(+45) 33 33 93 03 marketing@sparkoffices.dk