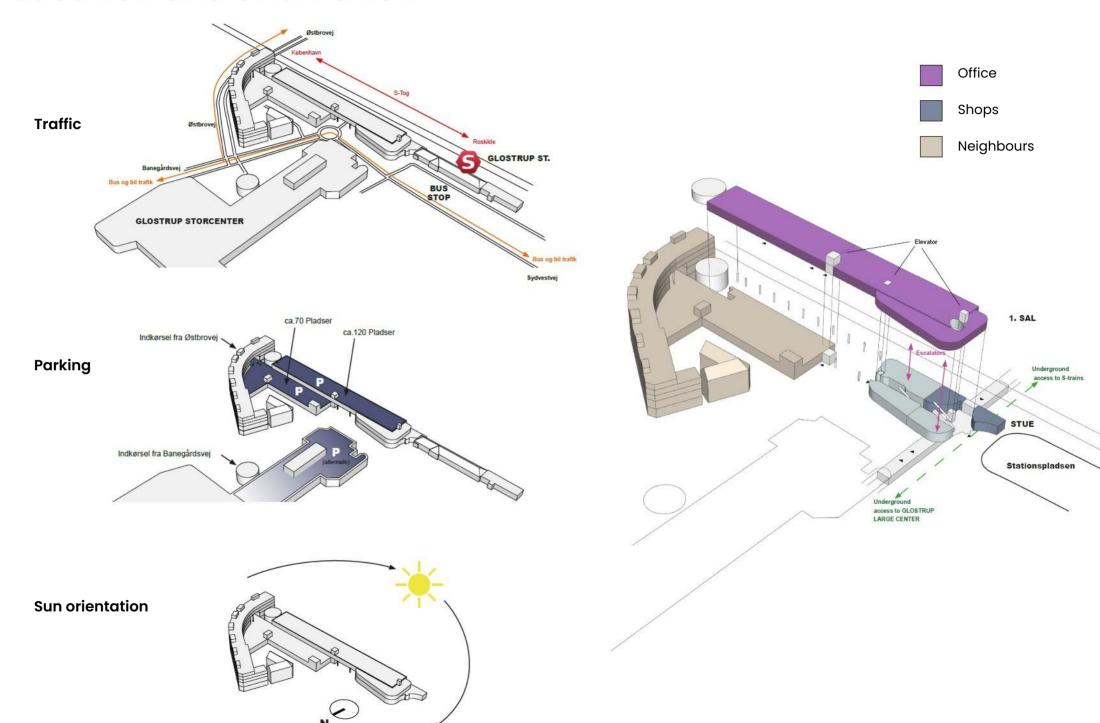

# **Building layout - 1st floor**

The vision is to create a well-lit, modern work environment in a mix of comfort, transparency and fun elements.