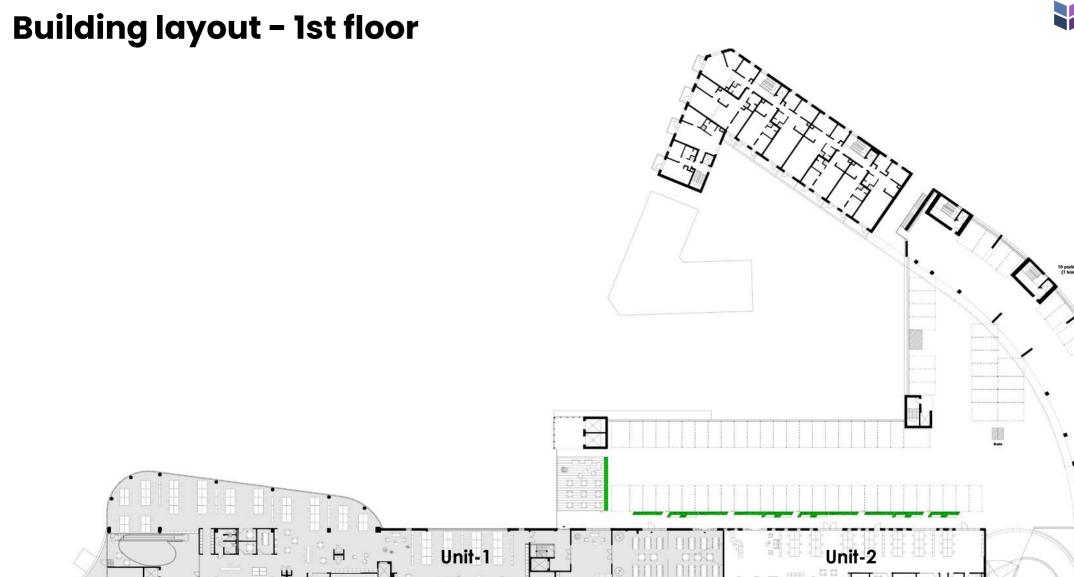

# **Building layout - 1st floor**

The vision is to create a well-lit, modern work environment in a mix of comfort, transparency and fun elements.