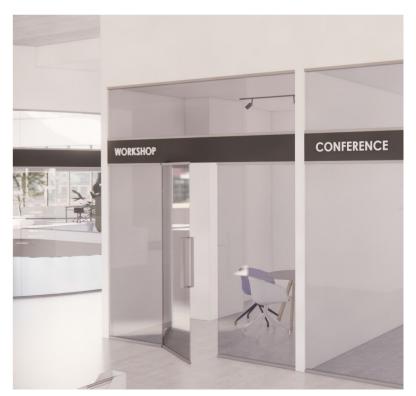

# **Building layout - 1st floor**

The vision is to create a well-lit, modern work environment in a mix of comfort, transparency and fun elements.