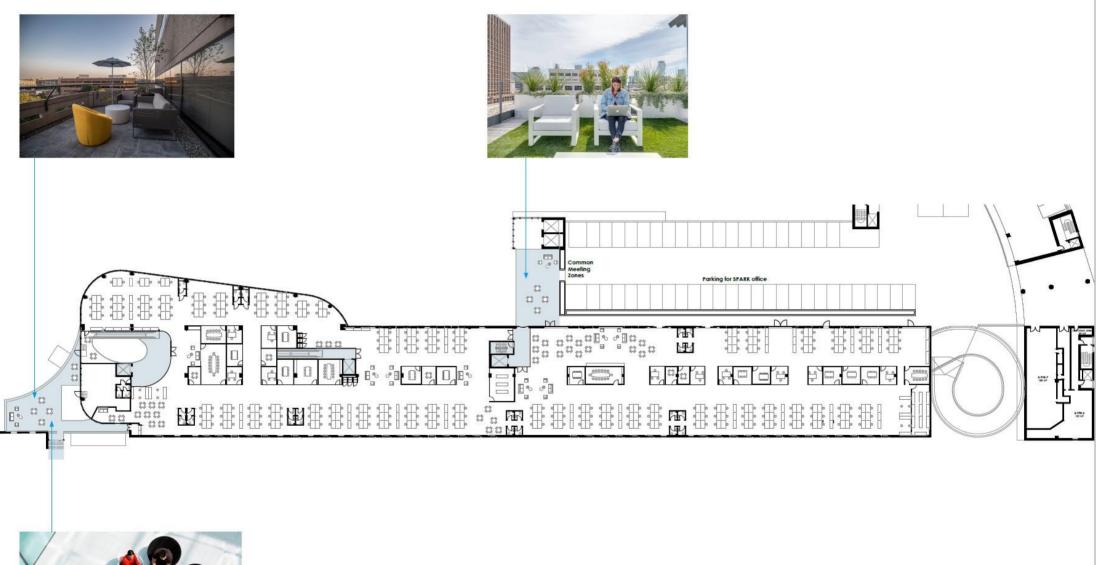

## Building layout - 1st floor

## Building layout - 1st floor

The vision is to create a well-lit, modern work environment in a mix of comfort, transparency and fun elements.