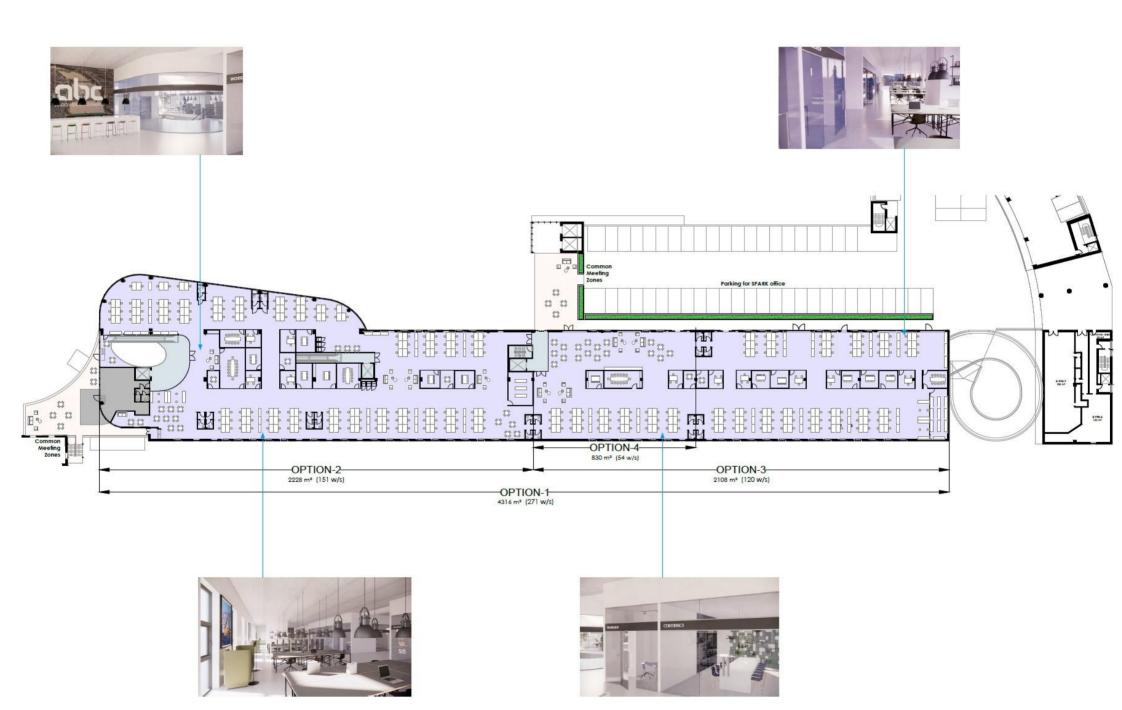

## Building layout - 1st floor

## Building layout - 1st floor

The vision is to create a well-lit, modern work environment in a mix of comfort, transparency and fun elements.