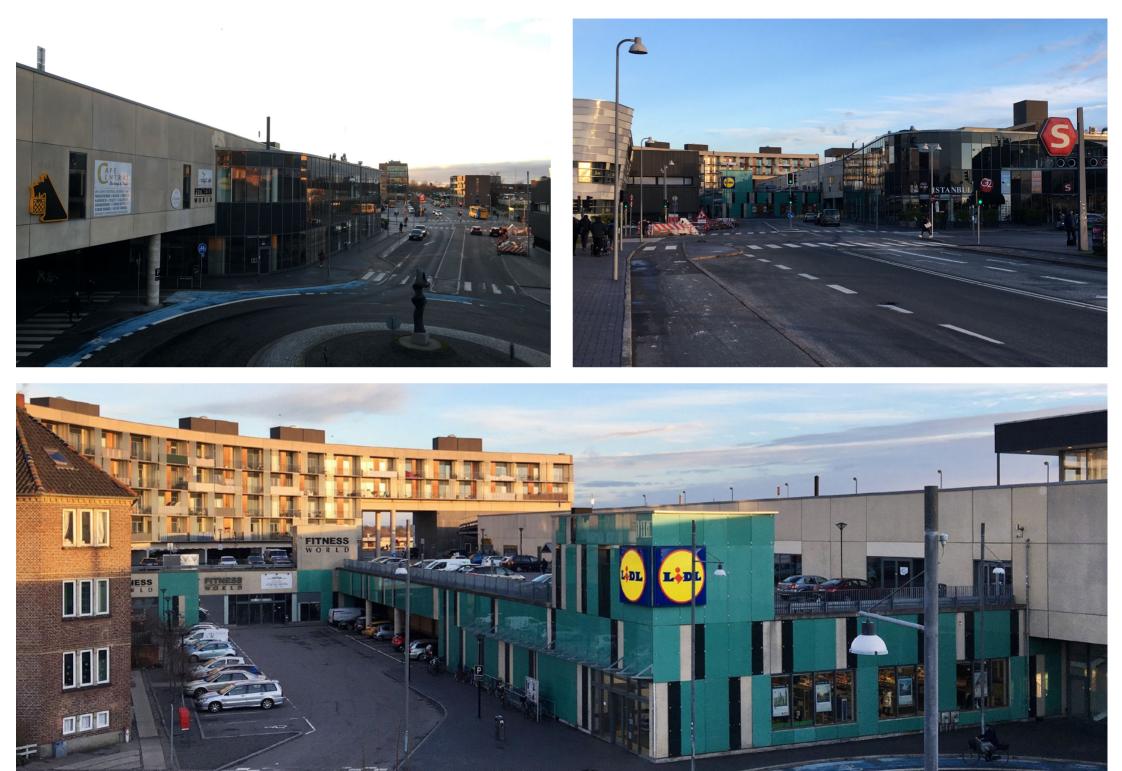

#### In the center of the city

The upcoming Glostrup Health Center will be centrally located in Glostrup by the station