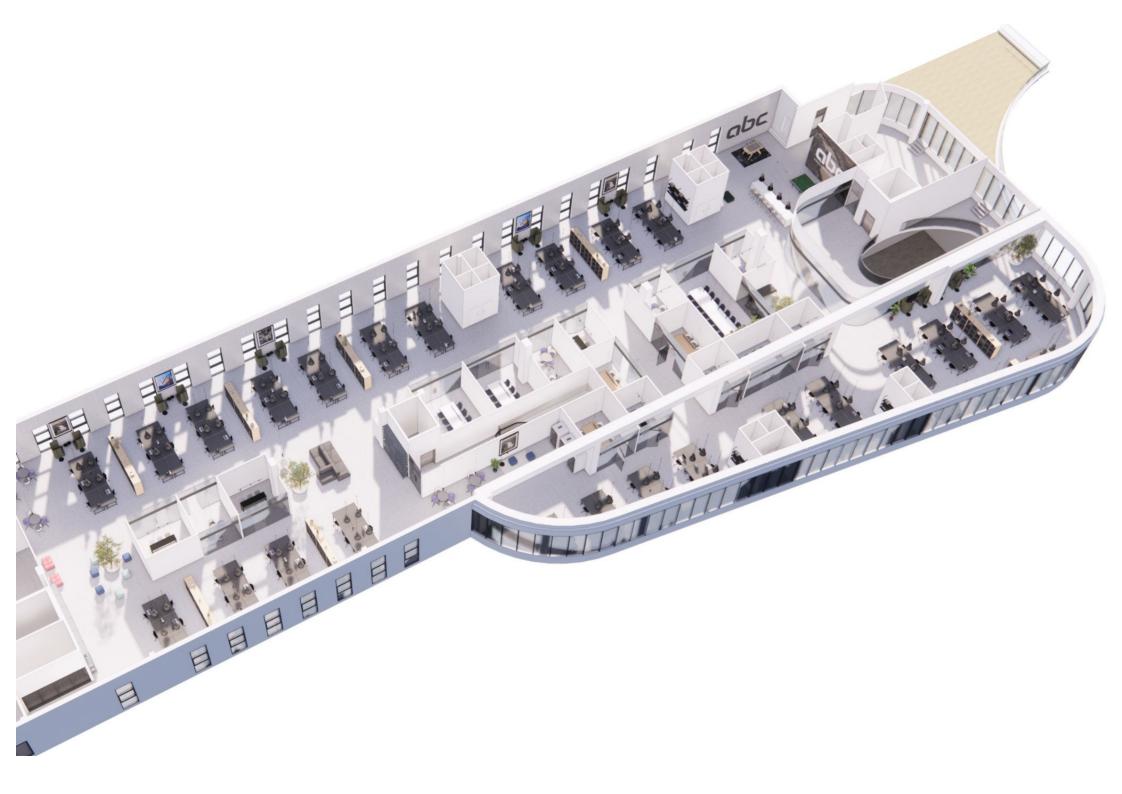

## Building layout - 1st floor

## Building layout - 1st floor

The vision is to create a well-lit, modern work environment in a mix of comfort, transparency and fun elements.