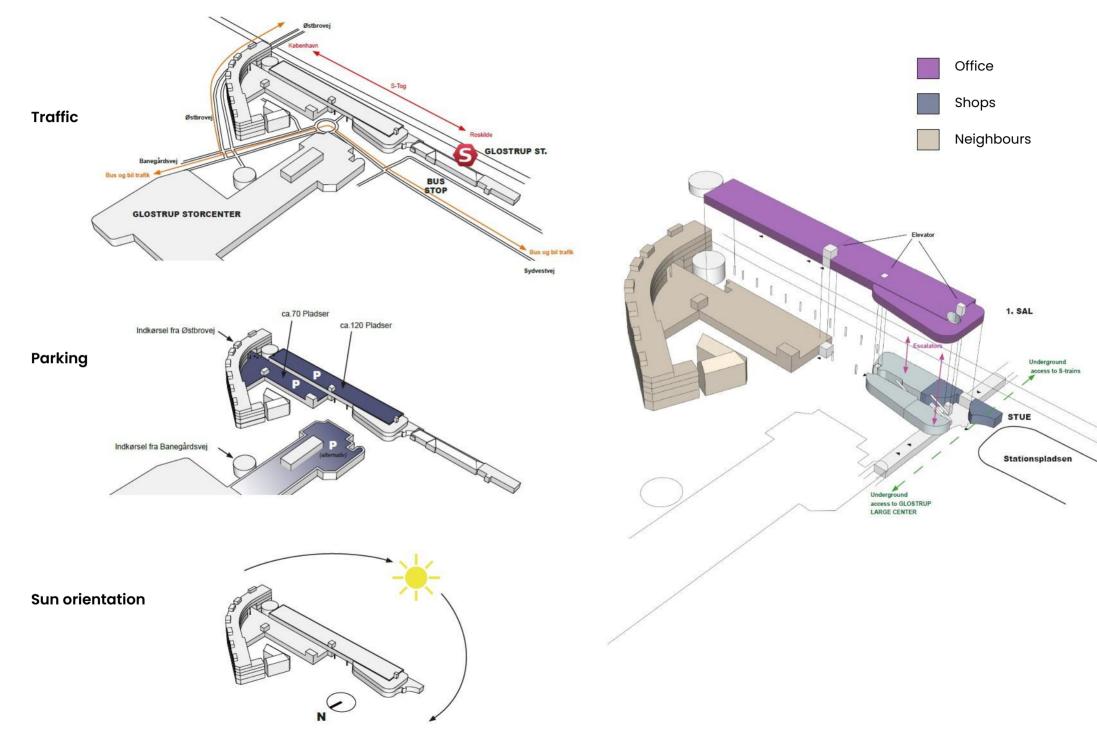

#### **Easy access**

Escalators and lifts can take directly from the basement level, where all S-train passengers go through to the ground floor

P

#### Parking

Plenty of parking spaces (also with direct access via elevator) as well as bicycle parking

#### **Public transport**

Bus, S-train and the upcoming Letbane are within 200 meters range

Glostrup Mall

12 1

Location

ET.W.W

[mm

-

### Location and orientation

## Building layout - 1st floor

## Building layout - 1st floor

The vision is to create a well-lit, modern work environment in a mix of comfort, transparency and fun elements.