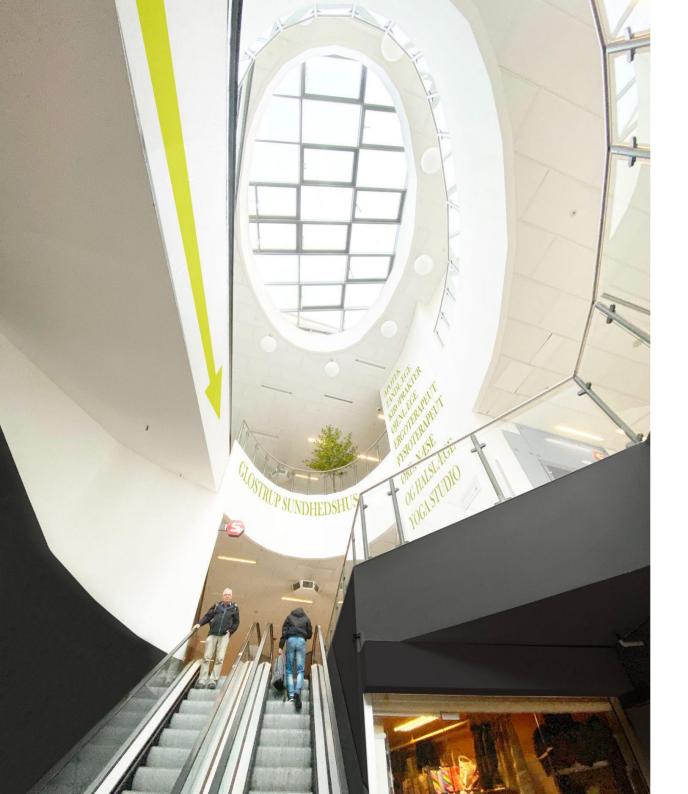

#### Easy access

Escalators and lifts can take directly from the basement level, where all S-train passengers go through to the ground floor