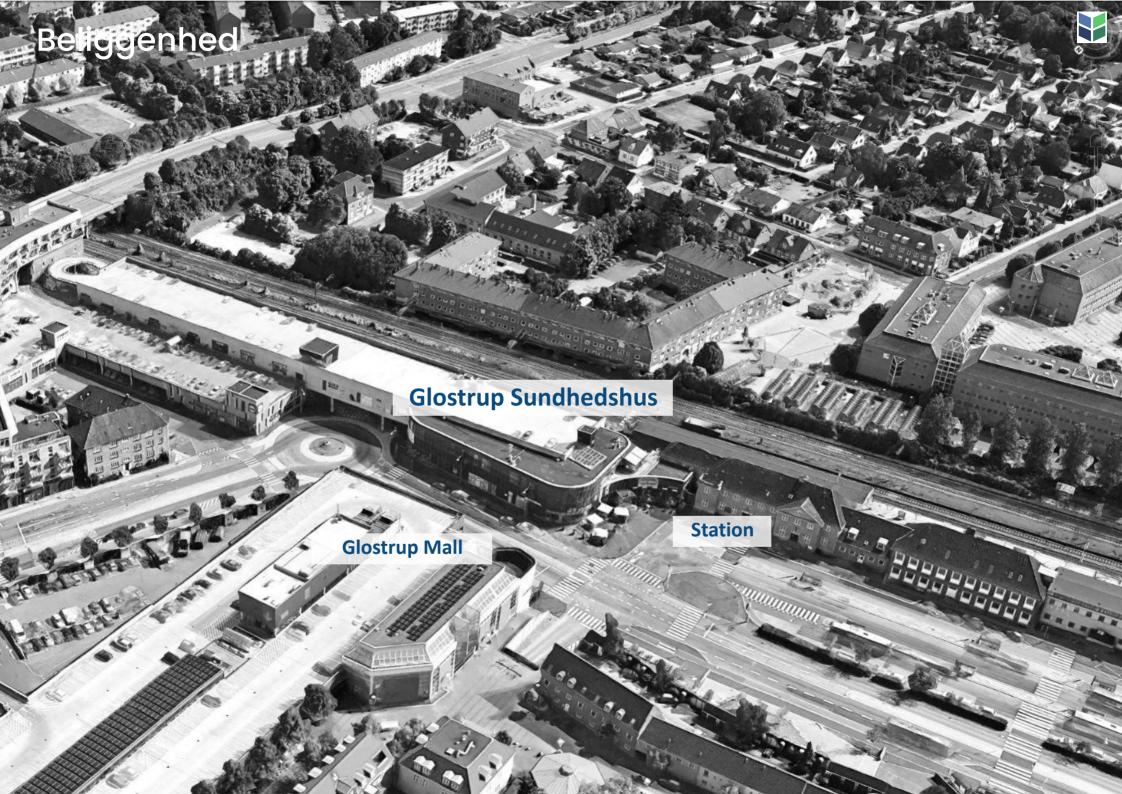

#### In the center of the city

The upcoming Glostrup Health Center will be centrally located in Glostrup by the station

#### **Public transport**

Bus, S-train and the upcoming light rail are within 200 meters range

## Location and orientation