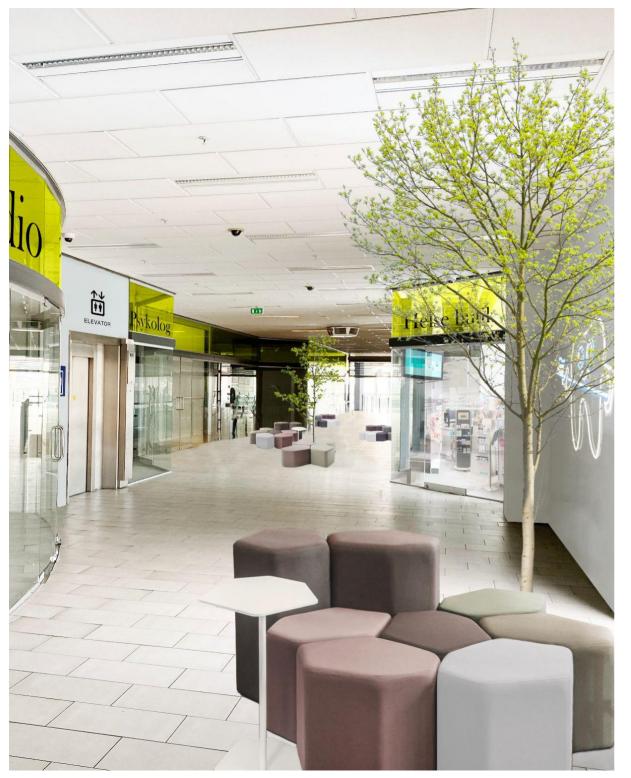

# The vision is to bring together physicians, health, wellness, and wellness

- With clinics across the professional groups, there will be the opportunity for professional sparring
- Modern bright rooms with high ceilings
- Disabled friendly and with customer toilets
- The corridor area as a landscaped area with plants and seating
- The area is fenced off after closing time
- Flexible interior whether you want 50 m<sup>2</sup> or 200 m<sup>2</sup>

# **Building layout - Ground floor**

S-train

**Our architects are ready** to help with the interior design and possibly. remodeling as needed. We ensure a high quality, as well as a design that suits you as well as the rest of Glostrup Health Center.