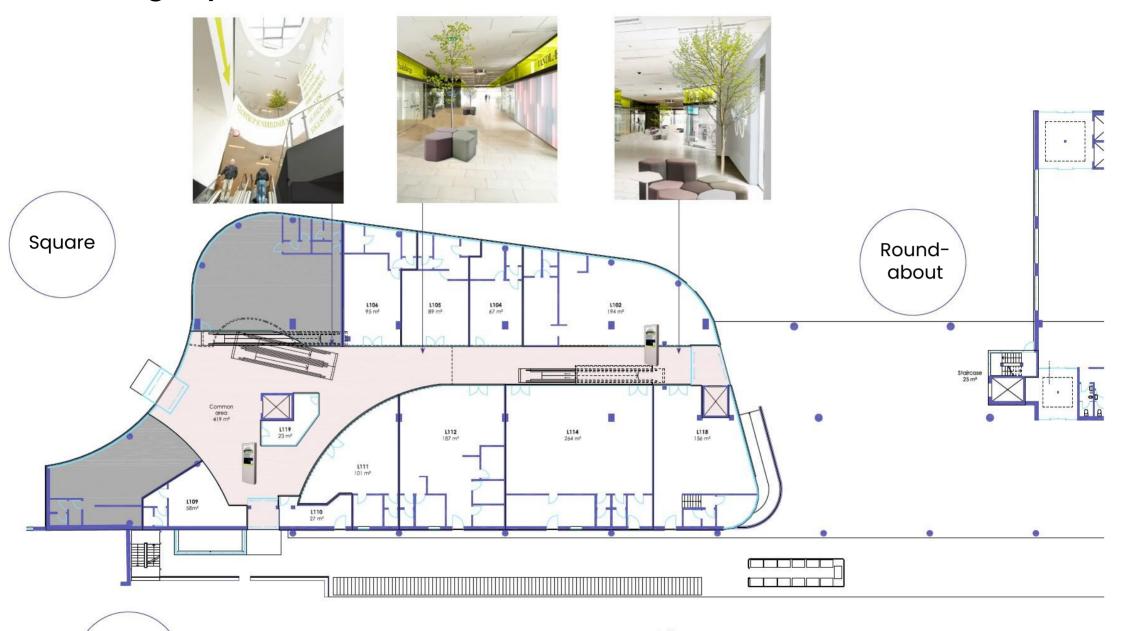

# **Building layout - Ground floor**

S-train

**Our architects are ready** to help with the interior design and possibly. remodeling as needed. We ensure a high quality, as well as a design that suits you as well as the rest of Glostrup Health Center.