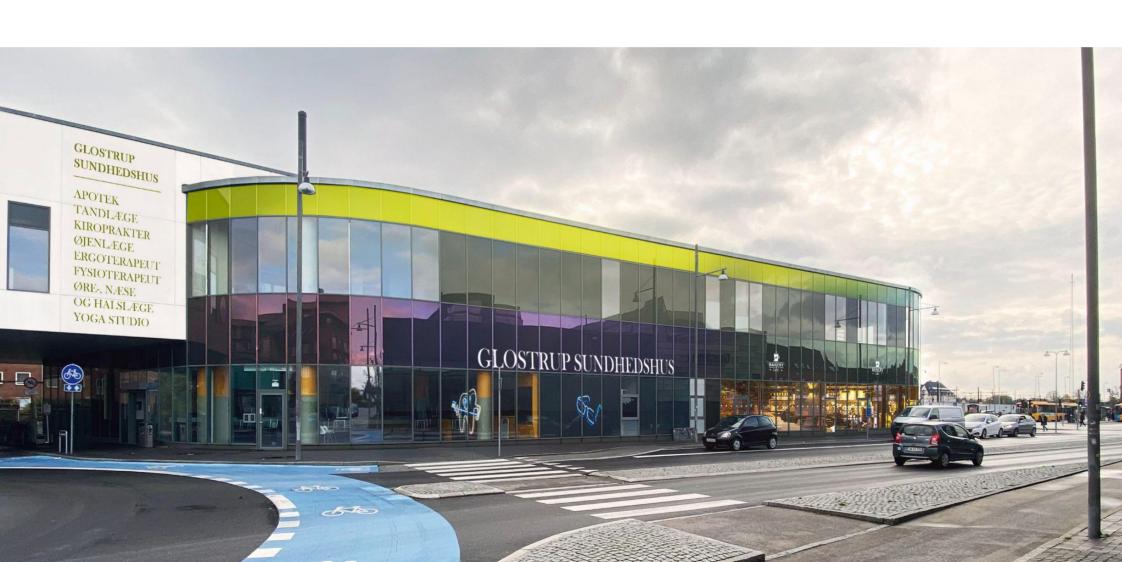

# Glostrup Sundhedshus

The health center of the future for clinics, wellness & health

#### In the center of the city

The upcoming Glostrup Health Center will be centrally located in Glostrup by the station

# The vision is to bring together physicians, health, wellness, and wellness

- With clinics across the professional groups, there will be the opportunity for professional sparring
- Modern bright rooms with high ceilings
- Disabled friendly and with customer toilets
- The corridor area as a landscaped area with plants and seating
- The area is fenced off after closing time
- Flexible interior whether you want 50 m<sup>2</sup> or 200 m<sup>2</sup>