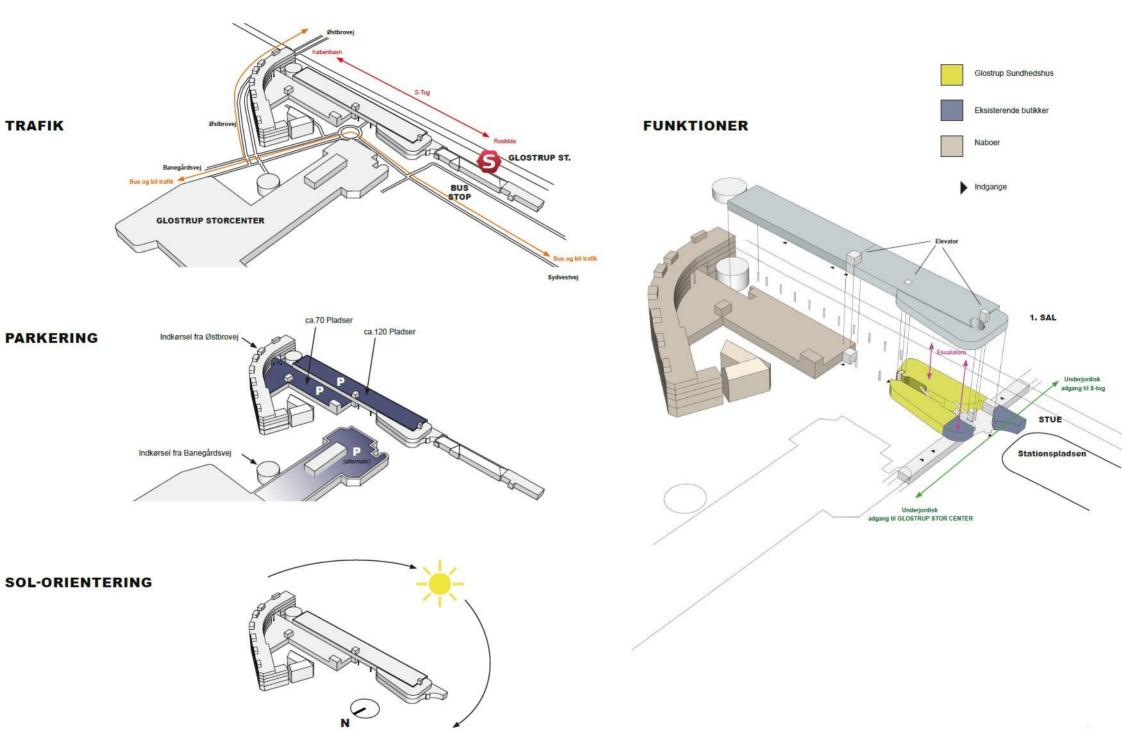

#### In the center of the city

The upcoming Glostrup Health Center will be centrally located in Glostrup by the station

#### Easy access

Escalators and lifts can take directly from the basement level, where all S-train passengers go through to the ground floor

#### **Parking**

Plenty of parking spaces (also with direct access via elevator) as well as bicycle parking

#### **Public transport**

Bus, S-train and the upcoming light rail are within 200 meters range

## Location and orientation