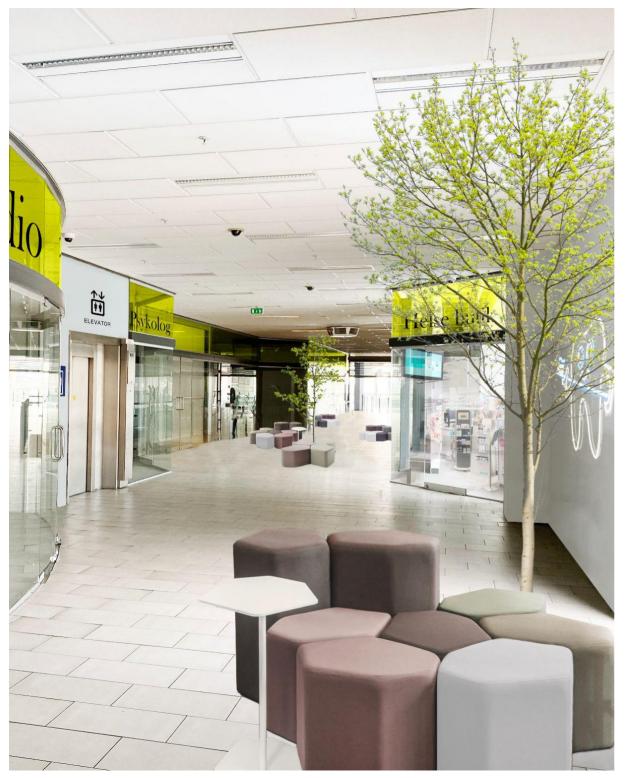

# The vision is to bring together physicians, health, wellness, and wellness

- With clinics across the professional groups, there will be the opportunity for professional sparring
- Modern bright rooms with high ceilings
- Disabled friendly and with customer toilets
- The corridor area as a landscaped area with plants and seating
- The area is fenced off after closing time
- Flexible interior whether you want 50 m<sup>2</sup> or 200 m<sup>2</sup>

### **Building layout - Ground floor**

Our architects are ready to help with the interior design and possibly. remodeling as needed. We ensure a high quality, as well as a design that suits you as well as the rest of Glostrup Health Center.