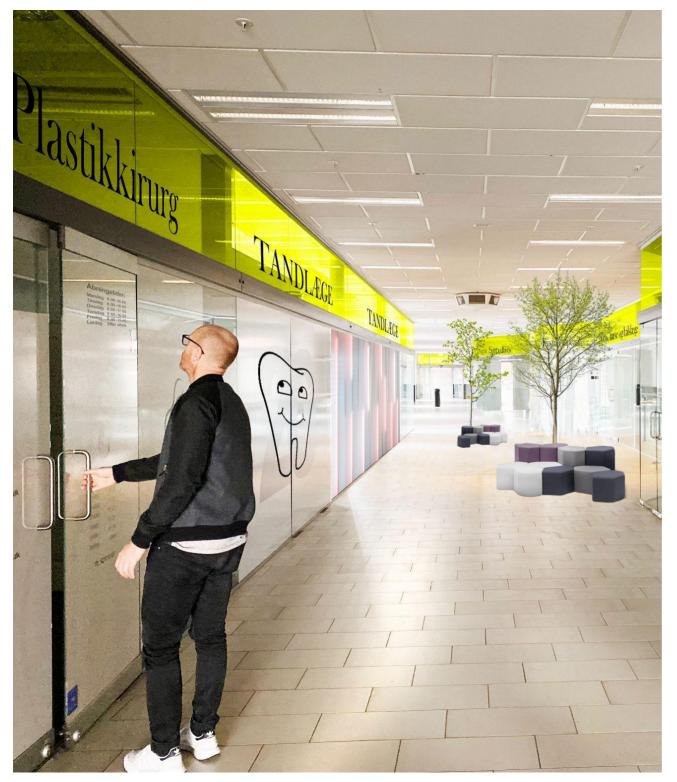

# The vision is to bring together physicians, health, wellness, and wellness

- With clinics across the professional groups, there will be the opportunity for professional sparring
- Modern bright rooms with high ceilings
- Disabled friendly and with customer toilets
- The corridor area as a landscaped area with plants and seating
- The area is fenced off after closing time
- Flexible interior whether you want 50 m<sup>2</sup> or 200 m<sup>2</sup>

Dentists
General practitioners
Specialist doctors
Chiropractor
Private birth preparation
Podiatrists
Ophthalmologists
Dietitians

Psychologists
Osteopath
Diatist
Massage
Acupuncture
Health stores
Drugstore
Yoga studio