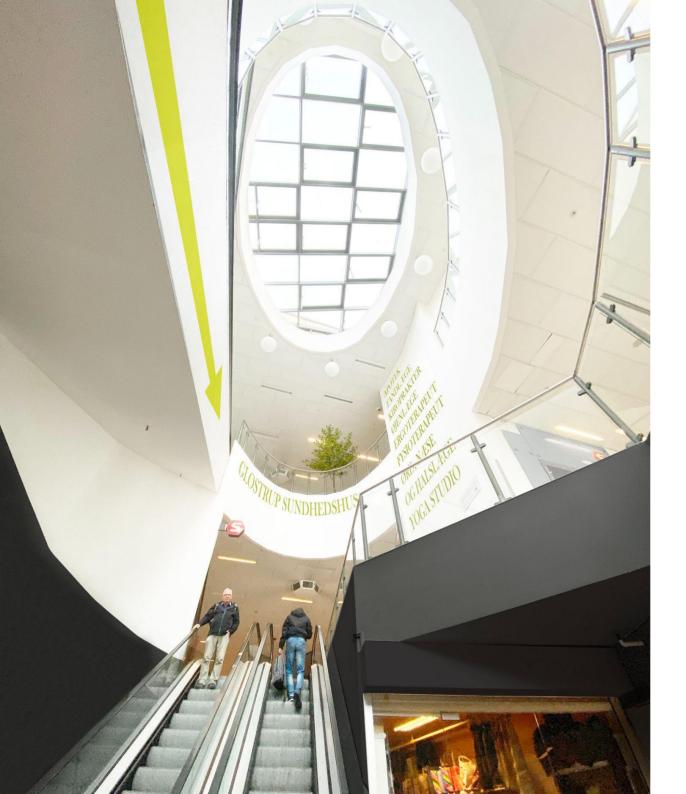

Escalators and lifts can take directly from the basement level, where all S-train passengers go through to the ground floor

Parking

Plenty of parking spaces (also with direct access via elevator) as well as bicycle parking