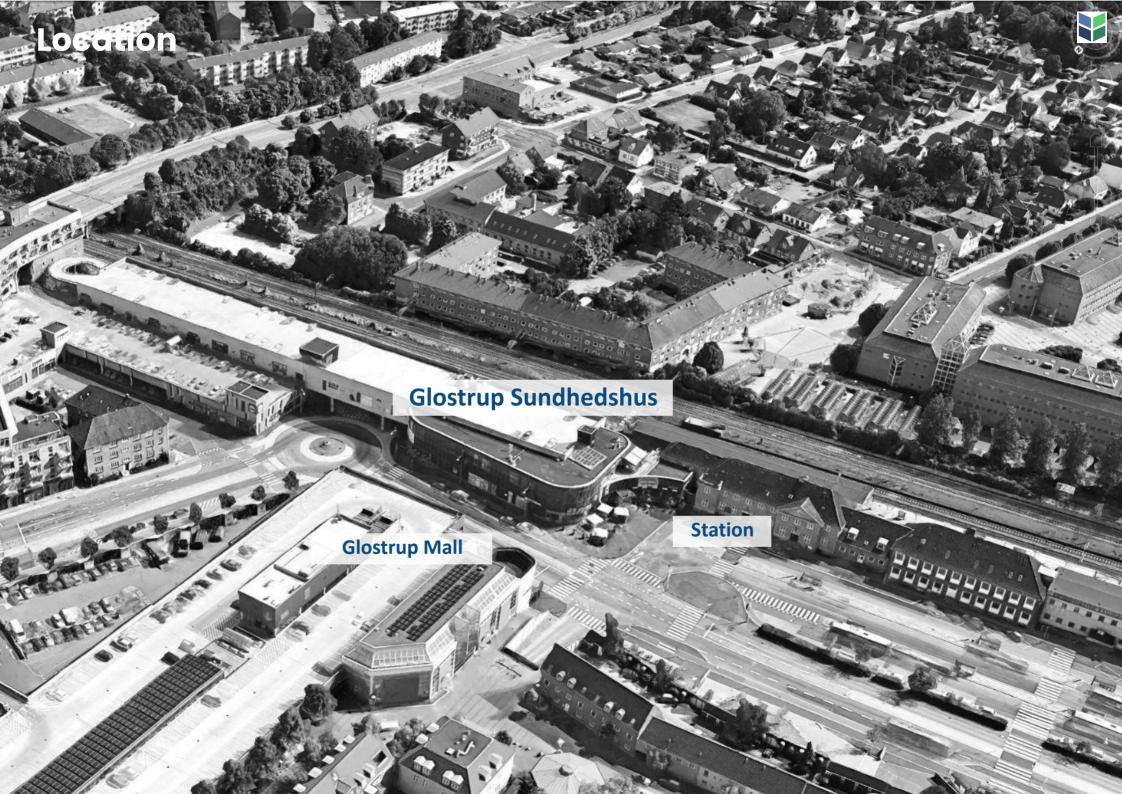

Public transport

Bus, S-train and the upcoming light rail are within 200 meters range

#### **Location and orientation**