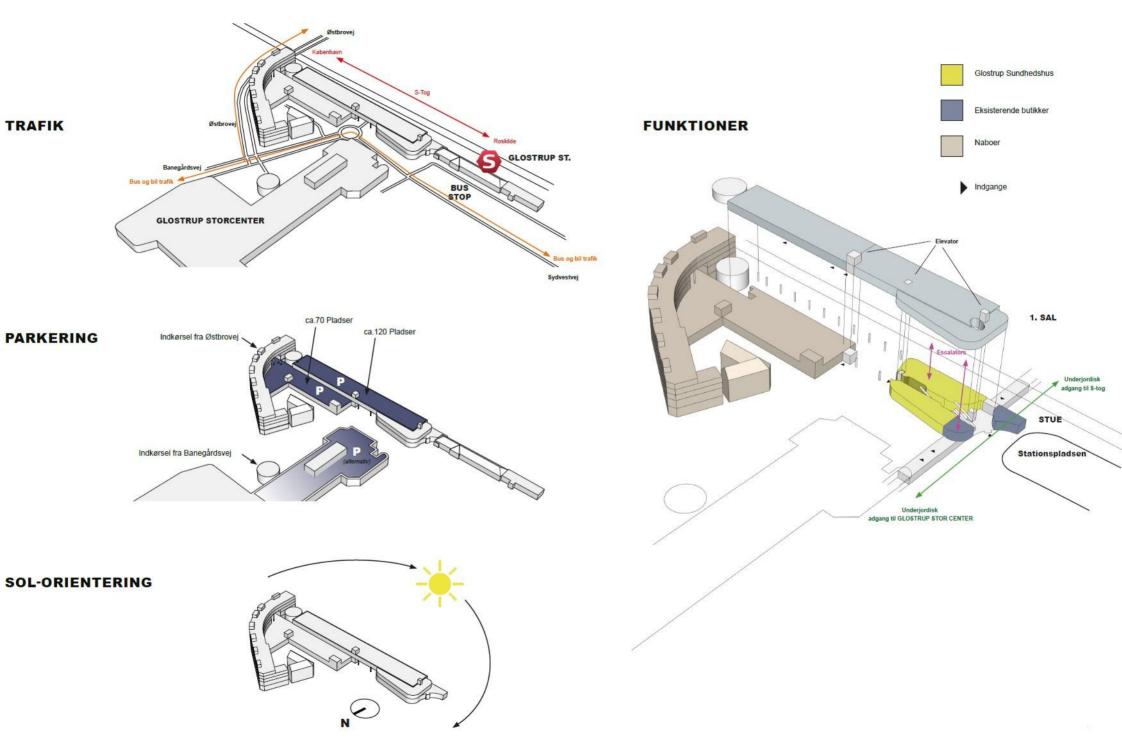

Escalators and lifts can take directly from the basement level, where all S-train passengers go through to the ground floor

Parking

Plenty of parking spaces (also with direct access via elevator) as well as bicycle parking

Public transport

Bus, S-train and the upcoming light rail are within 200 meters range

### **Building layout - Ground floor**

Our architects are ready to help with the interior design and possibly. remodeling as needed. We ensure a high quality, as well as a design that suits you as well as the rest of Glostrup Health Center.

#### **Location and orientation**