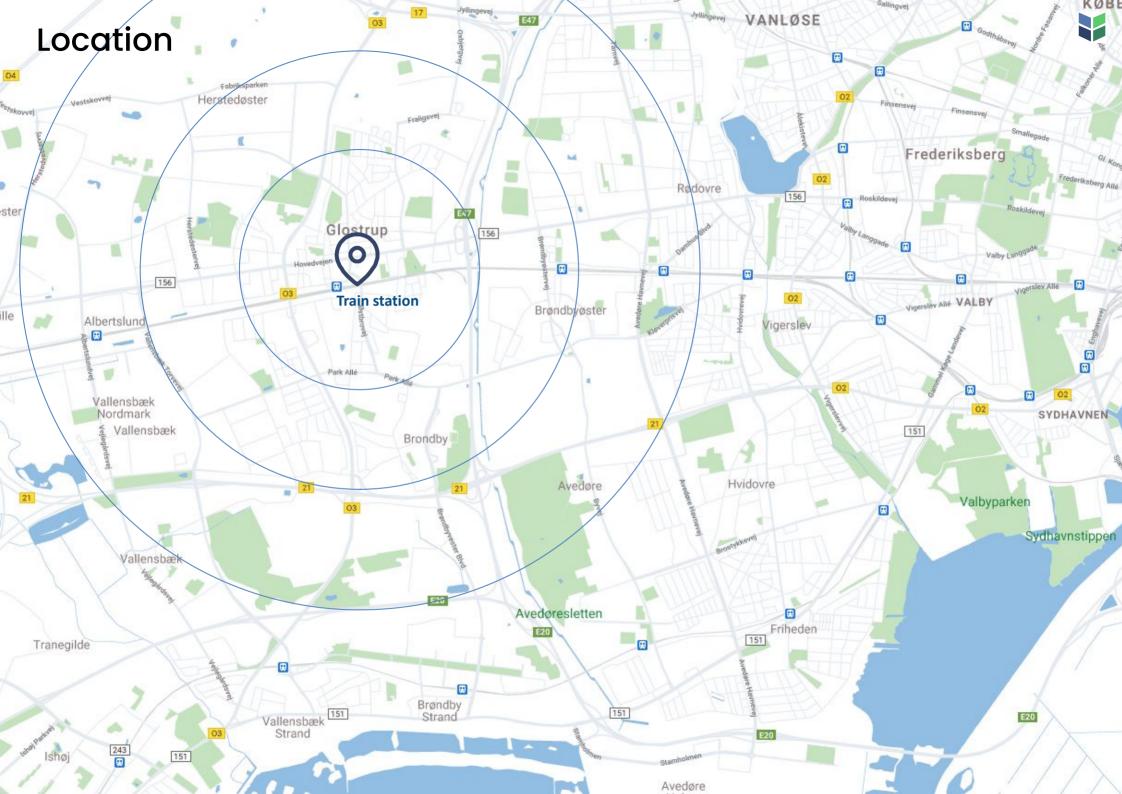

#### In the center of the city

A central location in the middle of the city

#### Close to the train station

Few meters to the train station and easy access to train and bus