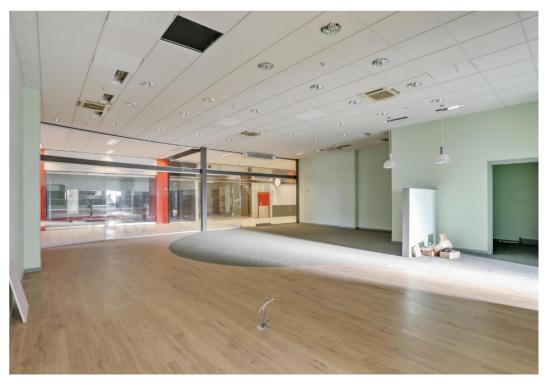

Flexible shop premises are offered in several sizes. With a direct review of the station's platforms, we are talking here about a very well-visited center. It is thus possible to arrange shops in the basement where there is bicycle parking for the station's passengers. Here, for example, a bicycle shop, locksmith or the like could be opened.