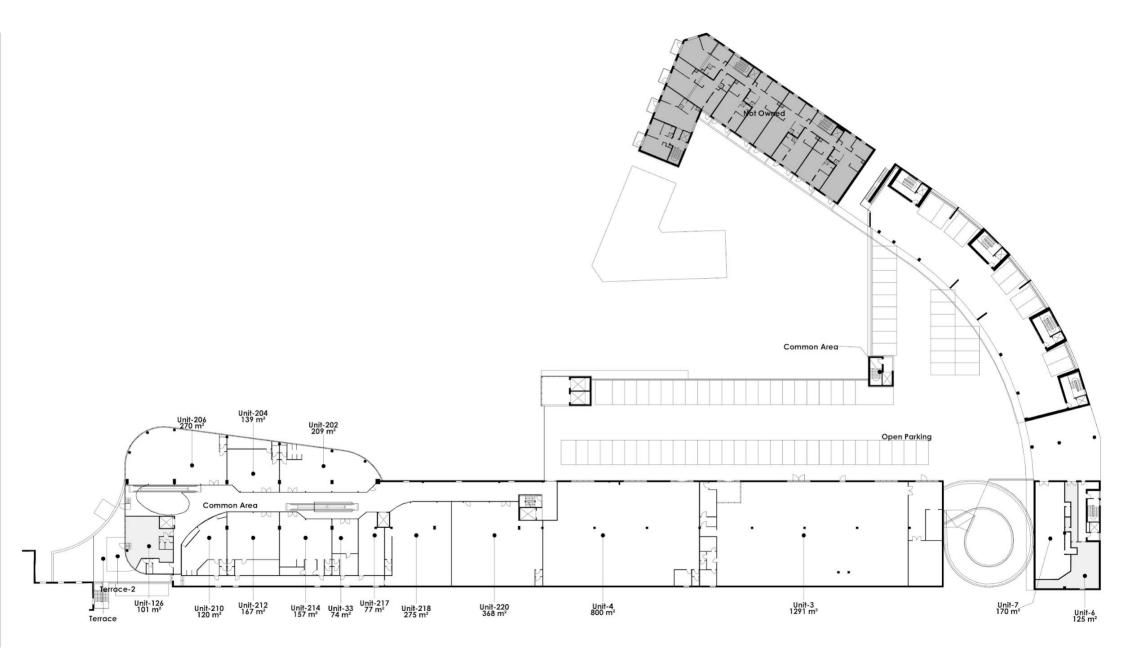

hoppingcenter on the other side of the road, from where there is direct access via a common corridor, we are talking here about a unique opportunity to establish a store with good exposure for many train passengers etc.

Flexible shop premises are offered in several sizes. With a direct review of the station's platforms, we are talking here about a very well-visited center. It is thus possible to arrange shops in the basement where there is bicycle parking for the station's passengers. Here, for example, a bicycle shop, locksmith or the like could be opened.

Other tenants include hairdresser, Fitness World, cafes, restaurants, kiosks, etc.

Welcome to Glostrup Stationscenter



#### **Building layout - Basement**



## Building layout - Ground floor





## Building layout - 1st floor

















## Rental terms - Shop

| Size           | From 27-1,291 m <sup>2</sup> |
|----------------|------------------------------|
| Energy label   | С                            |
| Lease start    | Flexible                     |
| Yearly rent/m² | DKK 650-2,750                |

Yearly rent

DKK 94,500-1,291,000

| A conto operating expense/m <sup>2</sup> | DKK 256 |
|------------------------------------------|---------|
| A conto heating expense/m <sup>2</sup>   | DKK 49  |

| Payment    | Quarterly     |
|------------|---------------|
| Depositum  | 6 months rent |
| Indexation | NPI, min. 3%  |
| VAT        | Yes           |
| Tenure     | 5 years       |



## Rental terms - Storage

| Size         | Fra 20-57 m <sup>2</sup> |
|--------------|--------------------------|
| Ener