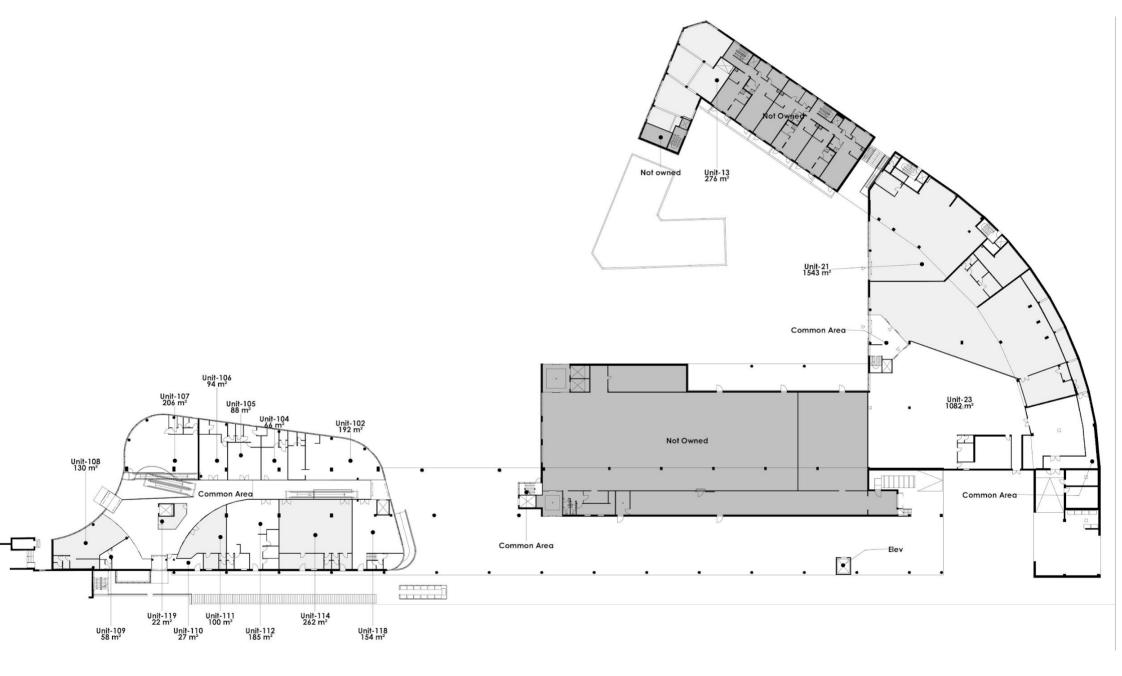

ion to the station and to Glostrup Shoppingcenter on the other side of the road, from where there is direct access via a common corridor, we are talking here about a unique opportunity to establish a store with good exposure for many train passengers etc.

Flexible shop premises are offered in several sizes. With a direct review of the station's platforms, we are talking here about a very well-visited center. It is thus possible to arrange shops in the basement where there is bicycle parking for the station's passengers. Here, for example, a bicycle shop, locksmith or the like could be opened.

Other tenants include hairdresser, Fitness World, cafes, restaurants, kiosks, etc.

Welcome to Glostrup Stationscenter



#### **Building layout - Basement**



## Building layout - Ground floor





## Building layout - 1st floor

















## Rental terms - Shop

| Size           | From 27-1,291 m <sup>2</sup> |
|----------------|------------------------------|
| Energy label   | С                            |
| Lease start    | Flexible                     |
| Yearly rent/m² | DKK 650-2,750                |

Yearly rent

DKK 94,500-1,291,000

| A conto operating expense/m <sup>2</sup> | DKK 256 |
|------------------------------------------|---------|
| A conto heating expense/m <sup>2</sup>   | DKK 49  |

| Payment    | Quarterly     |
|------------|---------------|
| Depositum  | 6 months rent |
| Indexation | NPI, min. 3%  |
| VAT        | Yes           |
| Tenure     | 5 years       |



## Rental terms - Storage

| Size         | Fra 20-57 m <sup>2</sup> |
|-------------