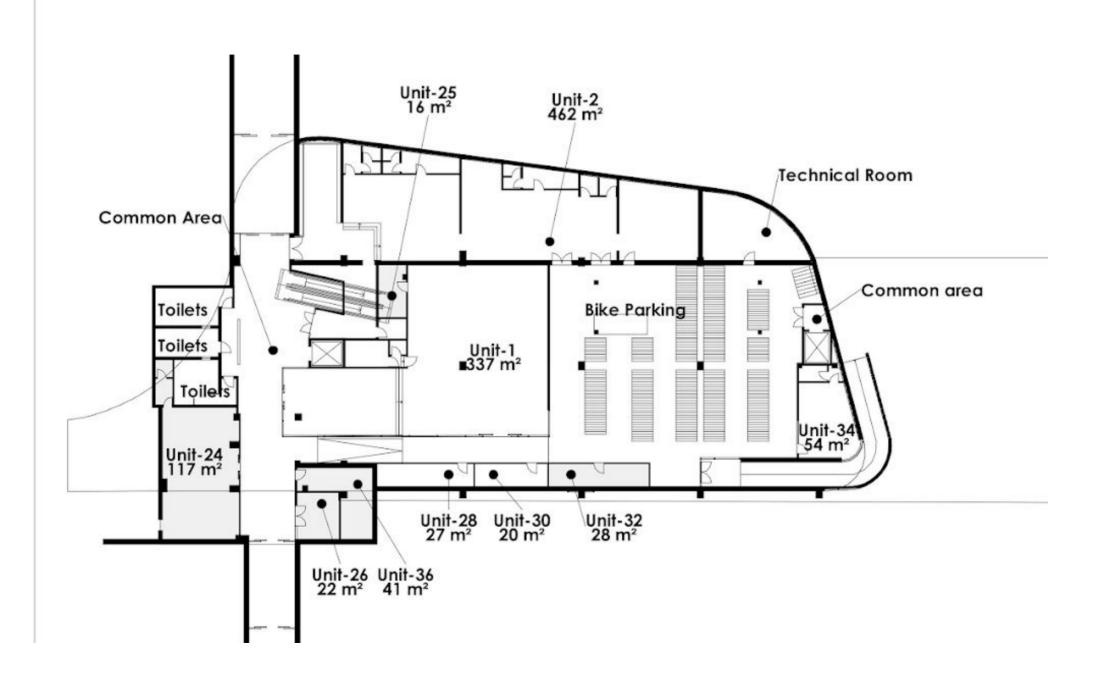

A new urban space

With its close location to the station and to Glostrup Shoppingcenter on the other side of the road, from where there is direct access via a common corridor, we are talking here about a unique opportunity to establish a store with good exposure for many train passengers etc.

Flexible shop premises are offered in several sizes. With a direct review of the station's platforms, we are talking here about a very well-visited center. It is thus possible to arrange shops in the basement where there is bicycle parking for the station's passengers. Here, for example, a bicycle shop, locksmith or the like could be opened.

Other tenants include hairdresser, Fitness World, cafes, restaurants, kiosks, etc.

Welcome to Glostrup Stationscenter



#### **Building layout - Basement**



## Building layout - Ground floor





## Building layout - 1st floor

















## Rental terms - Shop

| Size           | From 27-1,291 m <sup>2</sup> |
|----------------|------------------------------|
| Energy label   | С                            |
| Lease start    | Flexible                     |
| Yearly rent/m² | DKK 650-2,750                |

Yearly rent

DKK 94,500-1,291,000

| A conto operating expense/m <sup>2</sup> | DKK 256 |
|------------------------------------------|---------|
| A conto heating expense/m <sup>2</sup>   | DKK 49  |

| Payment    | Quarterly     |
|------------|---------------|
| Depositum  | 6 months rent |
| Indexation | NPI, min. 3%  |
| VAT        | Yes           |
| Tenure     | 5 years       |



## Rental terms - Storage

| Size         | Fr