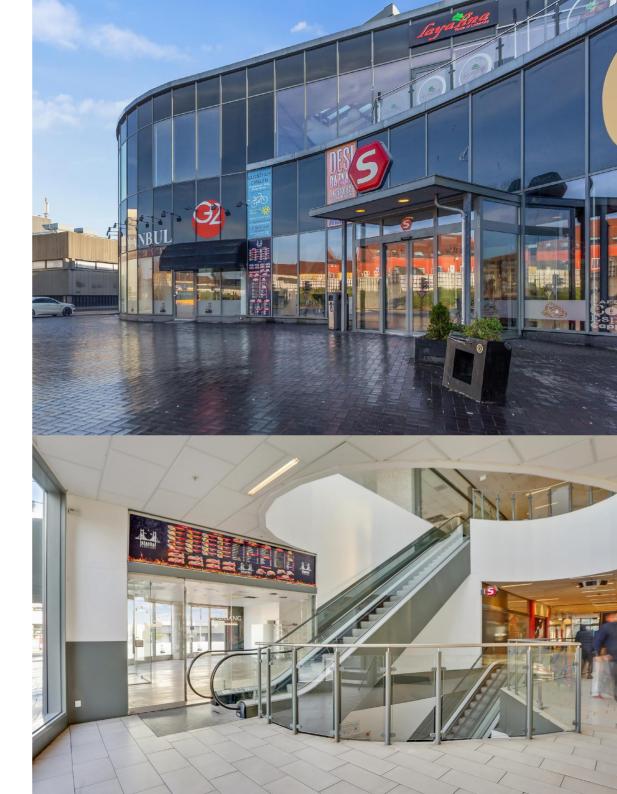

#### A new urban space

With its close location to the station and to Glostrup Shoppingcenter on the other side of the road, from where there is direct access via a common corridor, we are talking here about a unique opportunity to establish a store with good exposure for many train passengers etc.

Flexible shop premises are offered in several sizes. With a direct review of the station's platforms, we are talking here about a very well-visited center. It is thus possible to arrange shops in the basement where there is bicycle parking for the station's passengers. Here, for example, a bicycle shop, locksmith or the like could be opened.