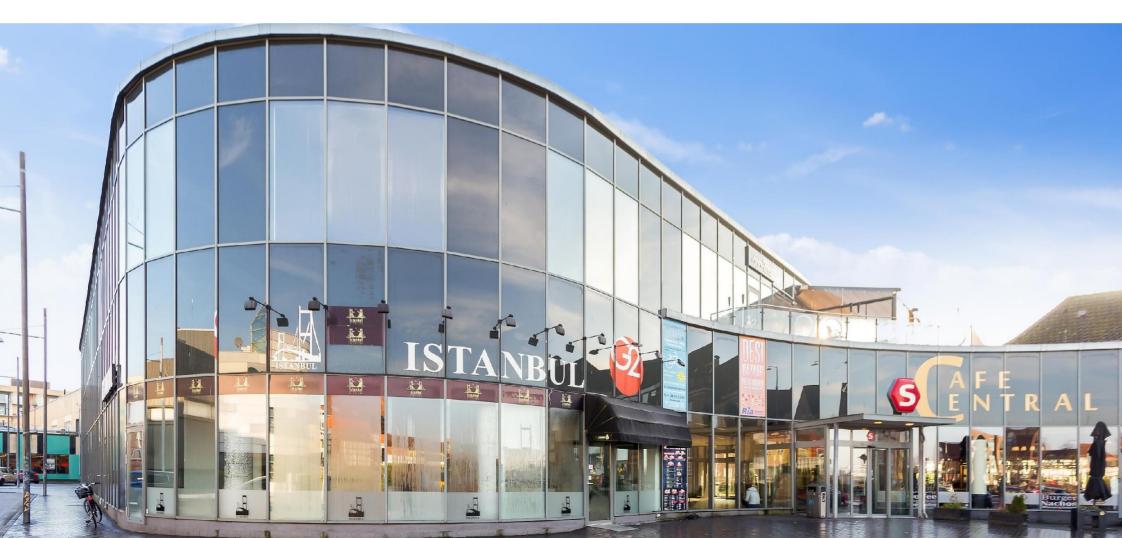

# Banegårdsvej 13, Glostrup 20-1,291 m<sup>2</sup> shops and storage for rent

#### A new urban space

With its close location to the station and to Glostrup Shoppingcenter on the other side of the road, from where there is direct access via a common corridor, we are talking here about a unique opportunity to establish a store with good exposure for many train passengers etc.

Other tenants include hairdresser, Fitness World, cafes, restaurants, kiosks, etc.

Welcome to Glostrup Stationscenter