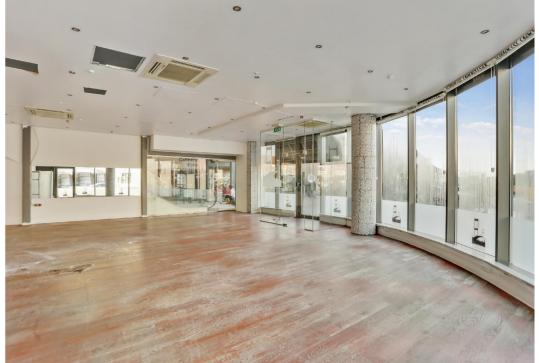

#### A new urban space

With its close location to the station and to Glostrup Shoppingcenter on the other side of the road, from where there is direct access via a common corridor, we are talking here about a unique opportunity to establish a store with good exposure for many train passengers etc.

Flexible shop premises are offered in several sizes. With a direct review of the station's platforms, we are talking here about a very well-visited center. It is thus possible to arrange shops in the basement where there is bicycle parking for the station's passengers. Here, for example, a bicycle shop, locksmith or the like could be opened.