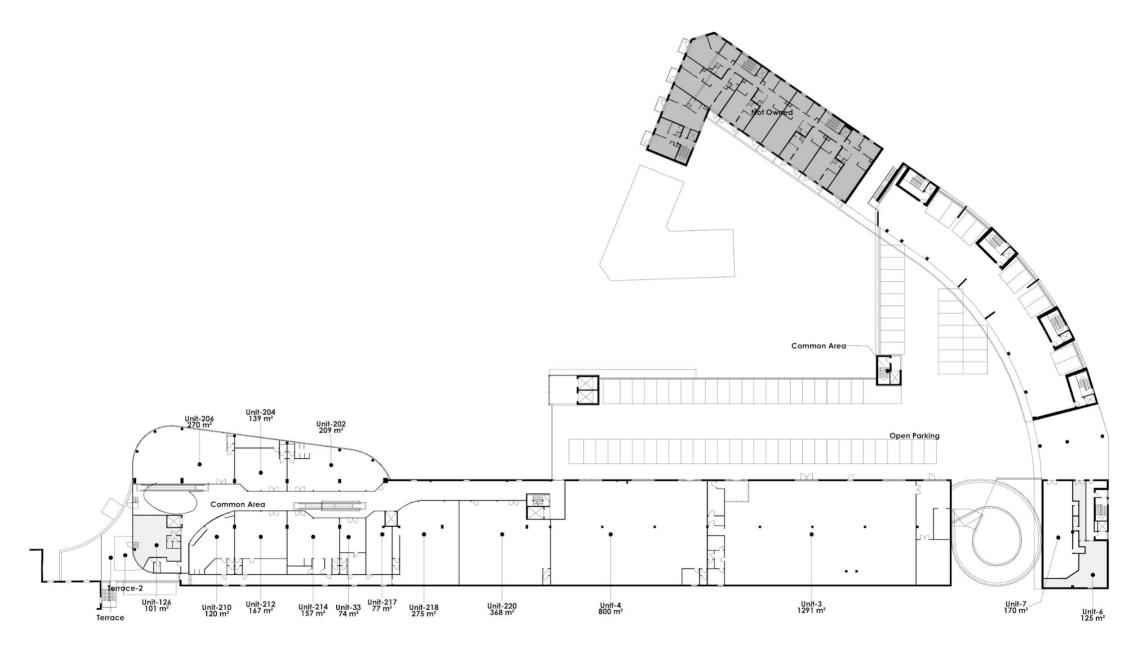

## **Building layout - Basement**

# **Building layout - Ground floor**

# **Building layout - 1st floor**