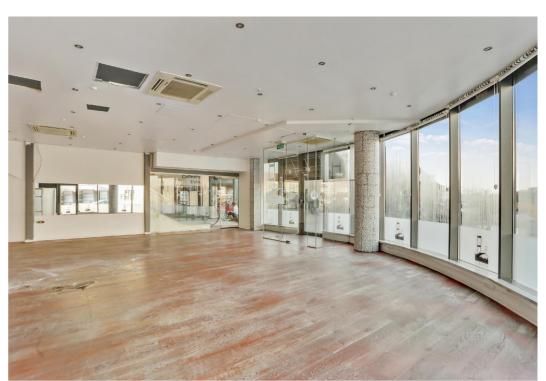

# Banegårdsvej 13, 2600 Glostrup 20-1,291 m² shops and storage for rent

**■** In the center of the city

A central location in the middle of the city

Unique shops

Unique shops with large flow due to nearby station and direct access to the platform from the basement level

Flexible shop premises are offered in several sizes. With a direct review of the station's platforms, we are talking here about a very well-visited center. It is thus possible to arrange shops in the basement where there is bicycle parking for the station's passengers. Here, for example, a bicycle shop, locksmith or the like could be opened.