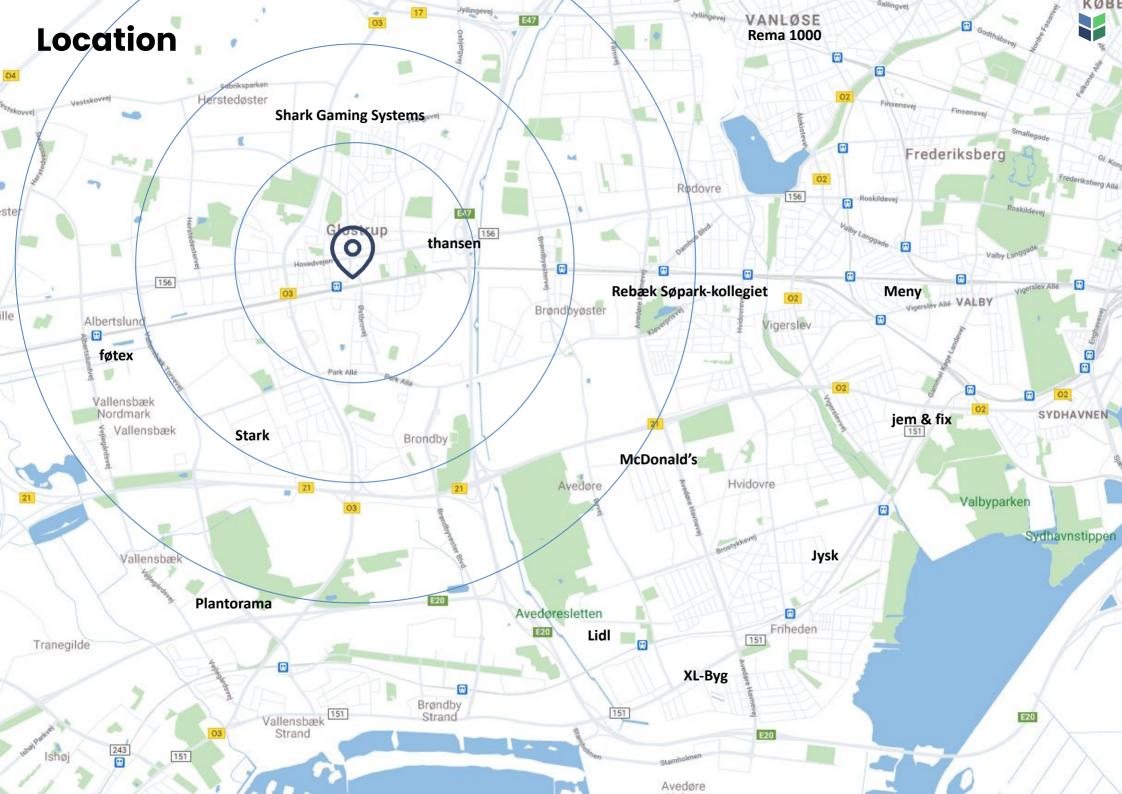

# Banegårdsvej 13, 2600 Glostrup 20-1,291 m² shops and storage for rent

**■** In the center of the city

A central location in the middle of the city

Unique shops

Unique shops with large flow due to nearby station and direct access to the platform from the basement level

Parking

To you and your guests

Close to the train station

Few meters to the train station and easy access to train and bus

#### A new urban space

With its close location to the station and to Glostrup Shoppingcenter on the other side of the road, from where there is direct access via a common corridor, we are talking here about a unique opportunity to establish a store with good exposure for many train passengers etc.