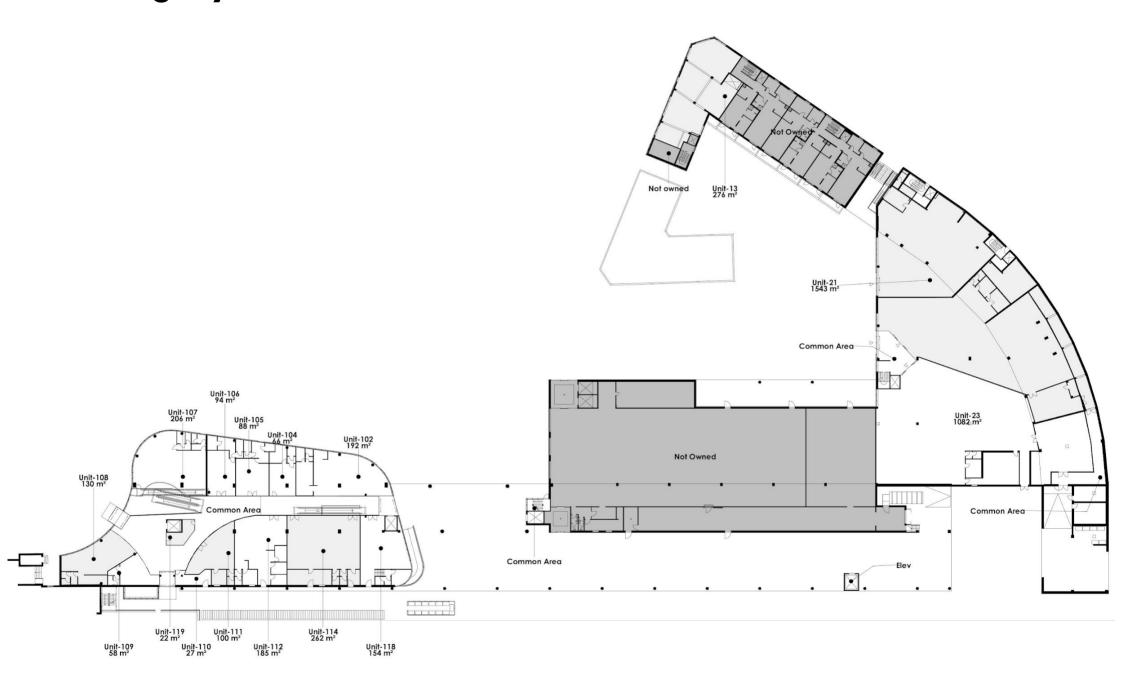

## **Building layout - Basement**

# **Building layout - Ground floor**

# **Building layout - 1st floor**