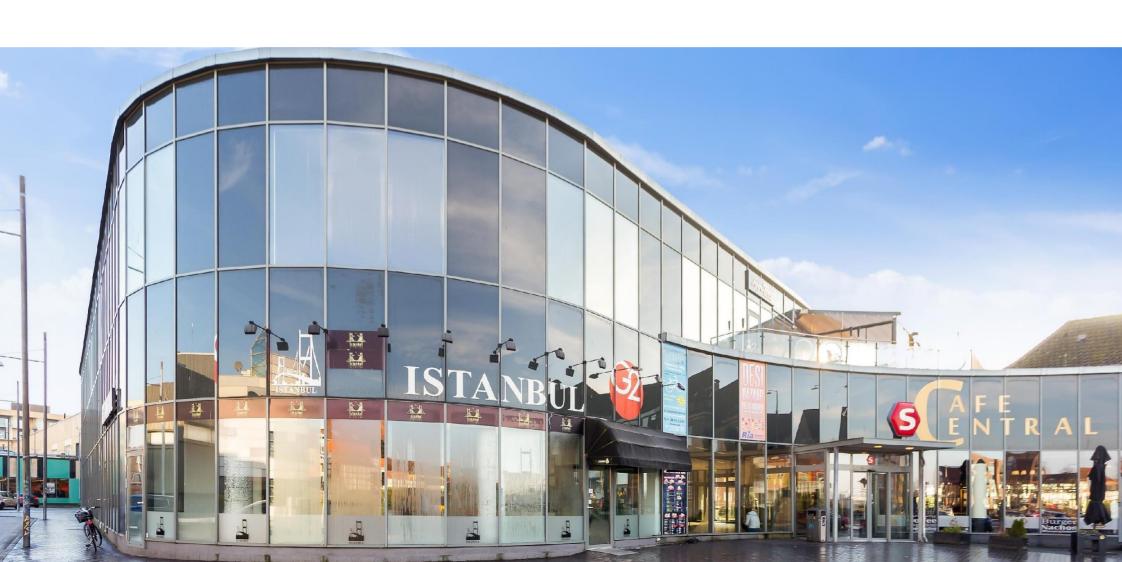

# Banegårdsvej 13, 2600 Glostrup 20-1,291 m² shops and storage for rent

**■** In the center of the city

A central location in the middle of the city

Unique shops

Unique shops with large flow due to nearby station and direct access to the platform from the basement level

#### A new urban space

With its close location to the station and to Glostrup Shoppingcenter on the other side of the road, from where there is direct access via a common corridor, we are talking here about a unique opportunity to establish a store with good exposure for many train passengers etc.

Other tenants include hairdresser, Fitness World, cafes, restaurants, kiosks, etc.

**Welcome to Glostrup Stationscenter** 