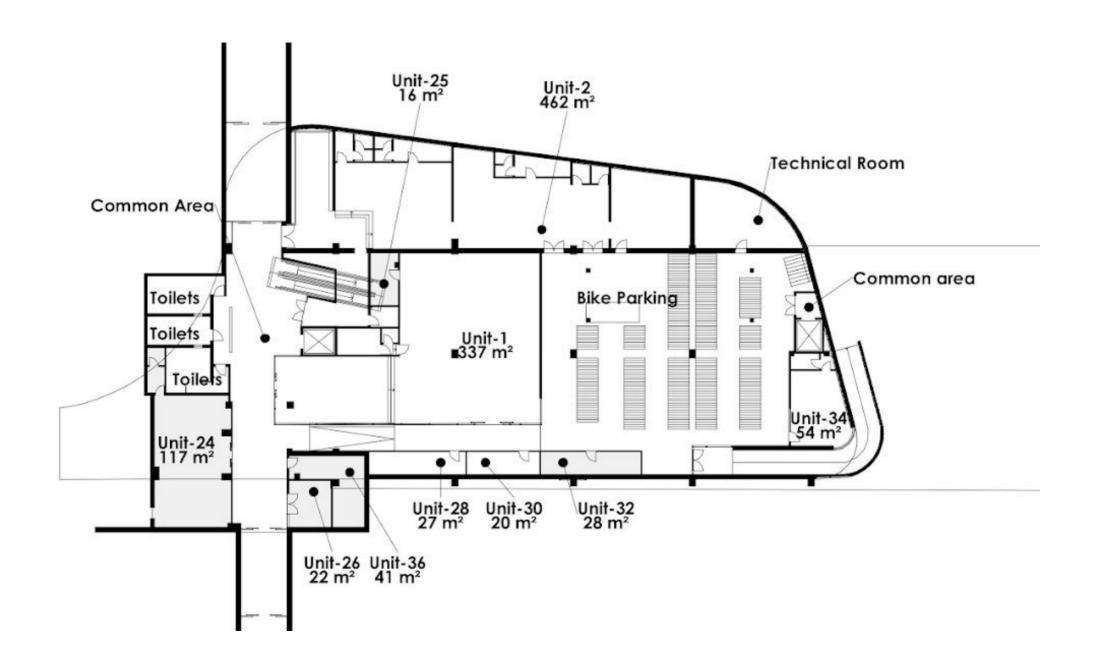

## **Building layout - Basement**

# **Building layout - Ground floor**

# **Building layout - 1st floor**