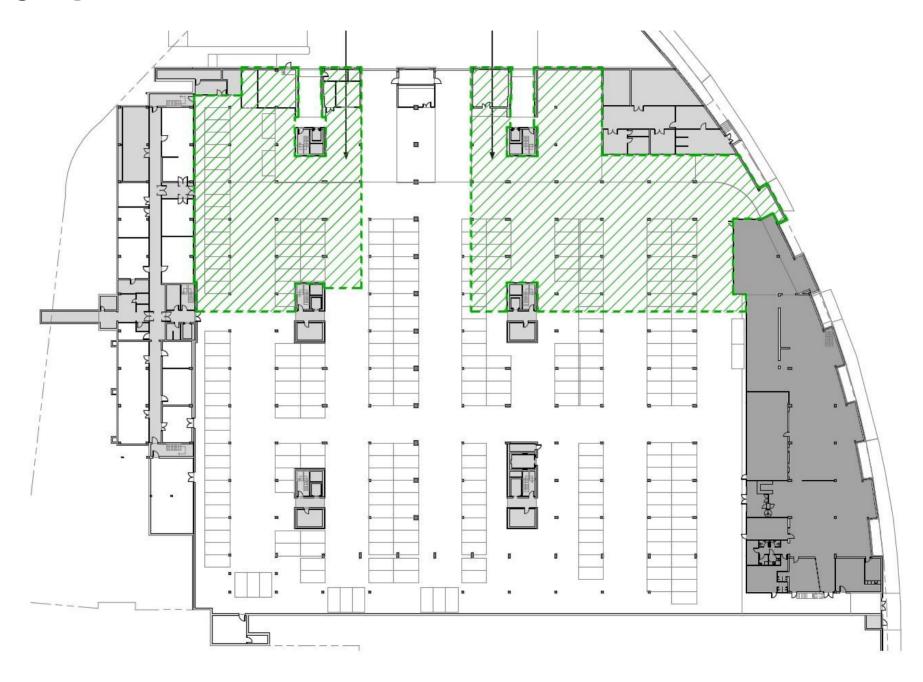

## **Building layout - Basement**

Parking basement

Possibility to rent parking spaces in the basement for you and your employees

Close to the train station

Only 20 meters from Odense Railway Station with easy access to trains and buses, and Letbanen