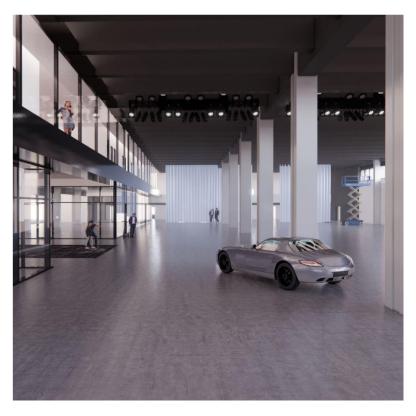

## Dannebrogsgade 2, 5000 Odense

138-3,844 m<sup>2</sup> shop for rent

Easy access conditions

With a central location in the middle of Odense you do not get closer to the center

Unikke lokaler

With 8 meters of ceiling, the 3800 m<sup>2</sup> of space offers opportunities that are not found elsewhere