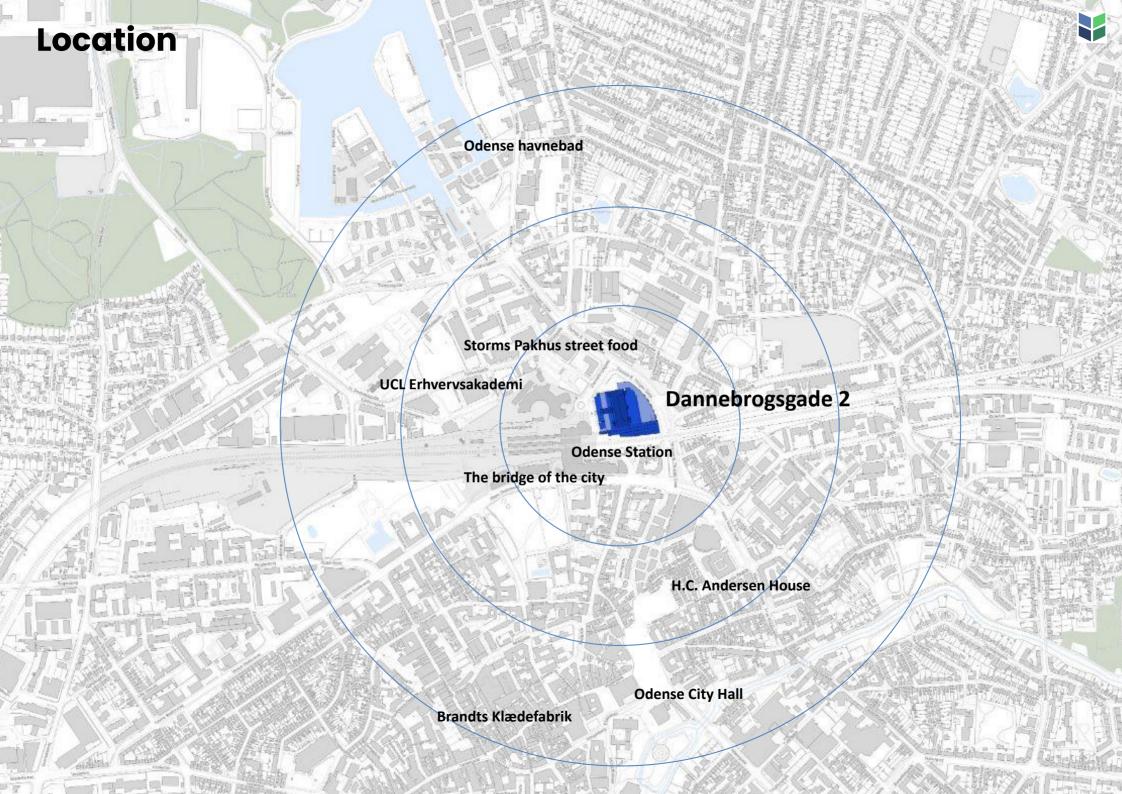

Parking basement

Possibility to rent parking spaces in the basement for you and your employees

Close to the train station

Only 20 meters from Odense Railway Station with easy access to trains and buses, and Letbanen