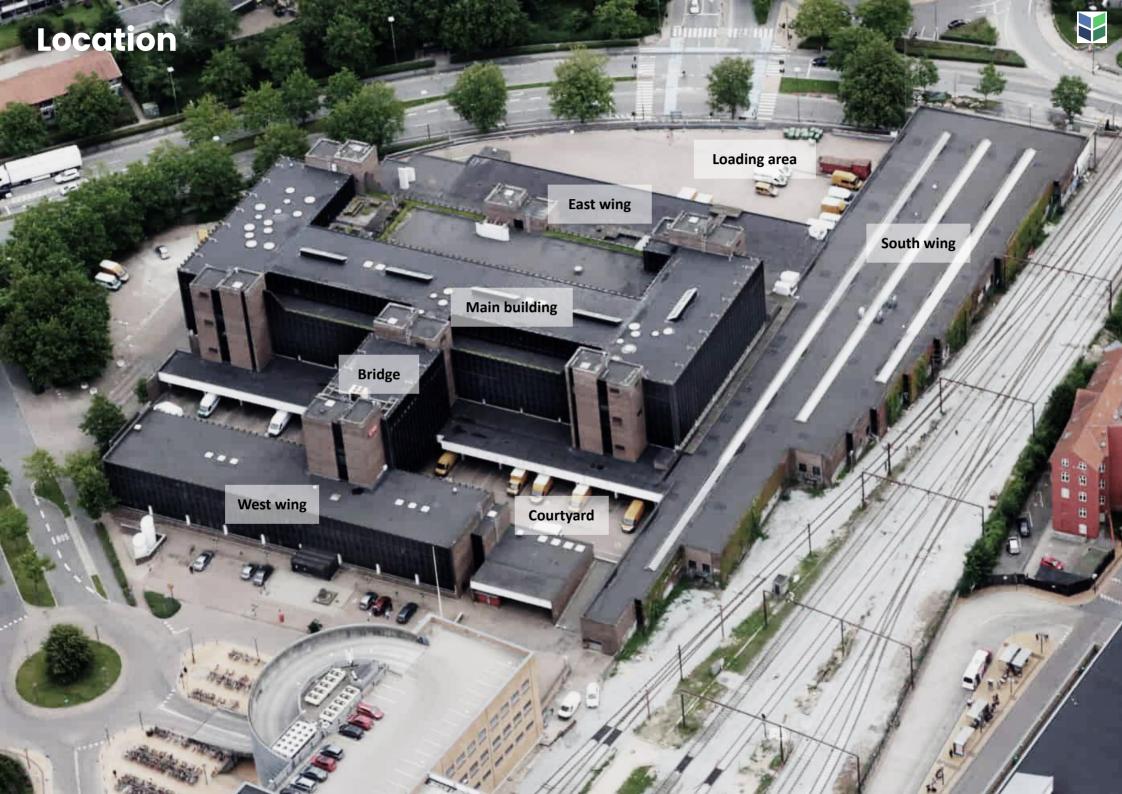

## Dannebrogsgade 2, 5000 Odense

138-3,844 m<sup>2</sup> shop for rent

Easy access conditions

With a central location in the middle of Odense you do not get closer to the center

Unikke lokaler

With 8 meters of ceiling, the 3800 m<sup>2</sup> of space offers opportunities that are not found elsewhere