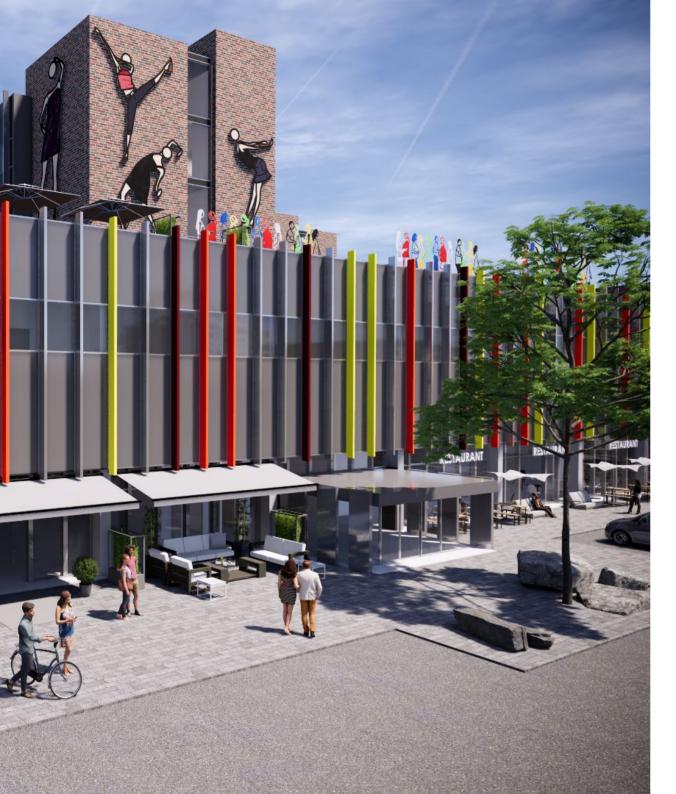

## Dannebrogsgade 2, 5000 Odense

138-3,844 m<sup>2</sup> shop for rent

Easy access conditions

With a central location in the middle of Odense you do not get closer to the center

Unikke lokaler

With 8 meters of ceiling, the 3800 m<sup>2</sup> of space offers opportunities that are not found elsewhere