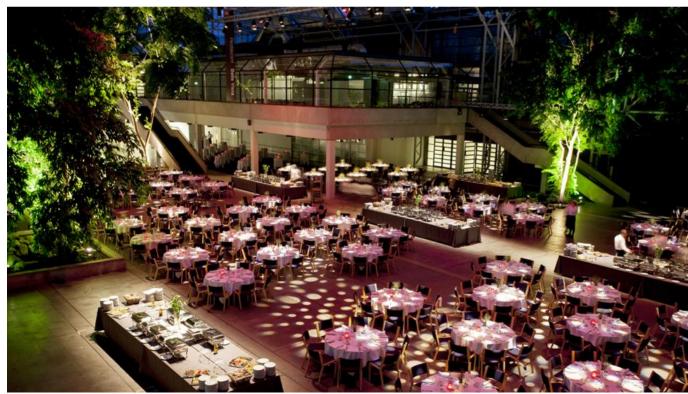

## Dannebrogsgade 2, 5000 Odense

138-3,844 m<sup>2</sup> shop for rent

Easy access conditions

With a central location in the middle of Odense you do not get closer to the center

Unikke lokaler

With 8 meters of ceiling, the 3800 m<sup>2</sup> of space offers opportunities that are not found elsewhere