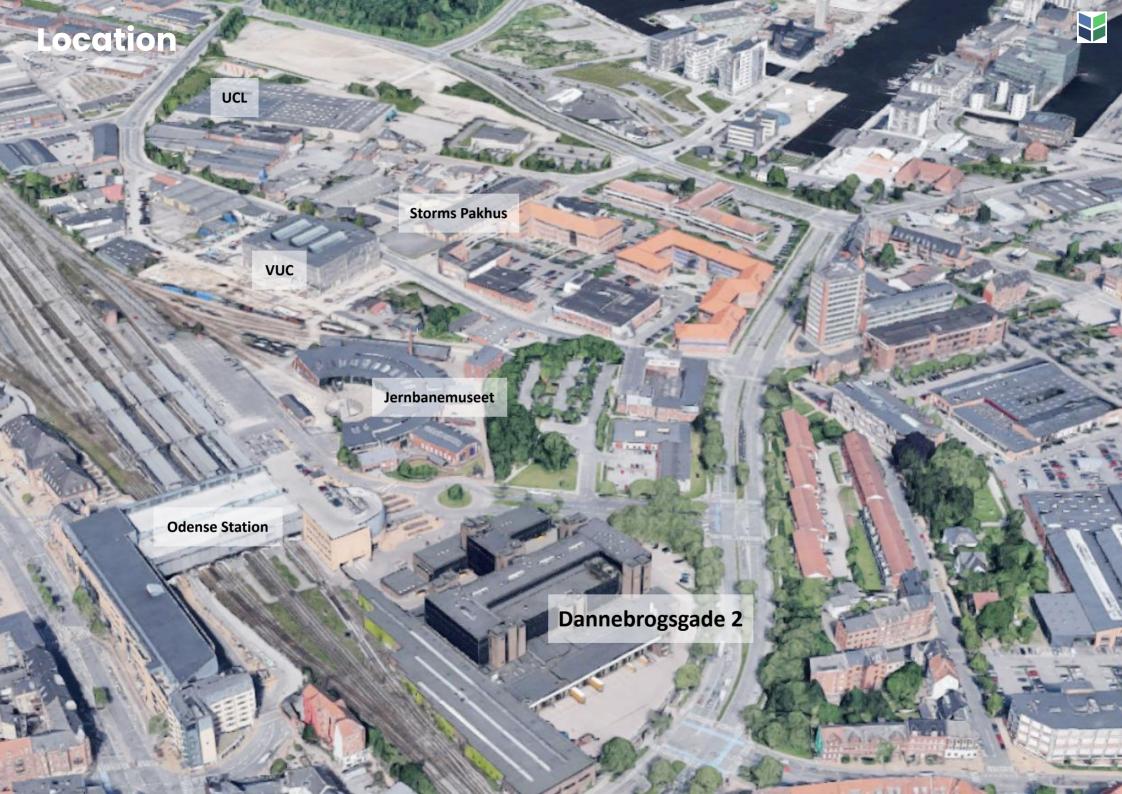

Parking basement

Possibility to rent parking spaces in the basement for you and your employees

Close to the train station

Only 20 meters from Odense Railway Station with easy access to trains and buses, and Letbanen