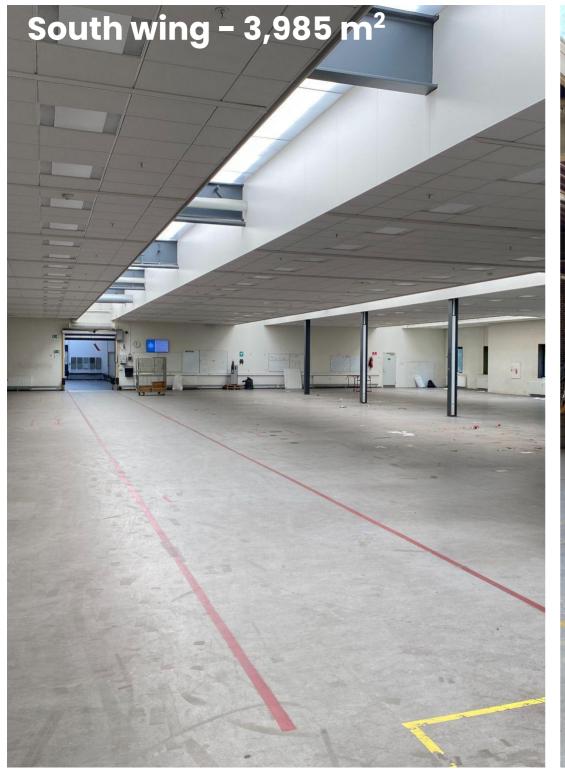

## Dannebrogsgade 2, 5000 Odense

138-3,844 m<sup>2</sup> shop for rent

Easy access conditions

With a central location in the middle of Odense you do not get closer to the center

Unikke lokaler

With 8 meters of ceiling, the 3800 m<sup>2</sup> of space offers opportunities that are not found elsewhere