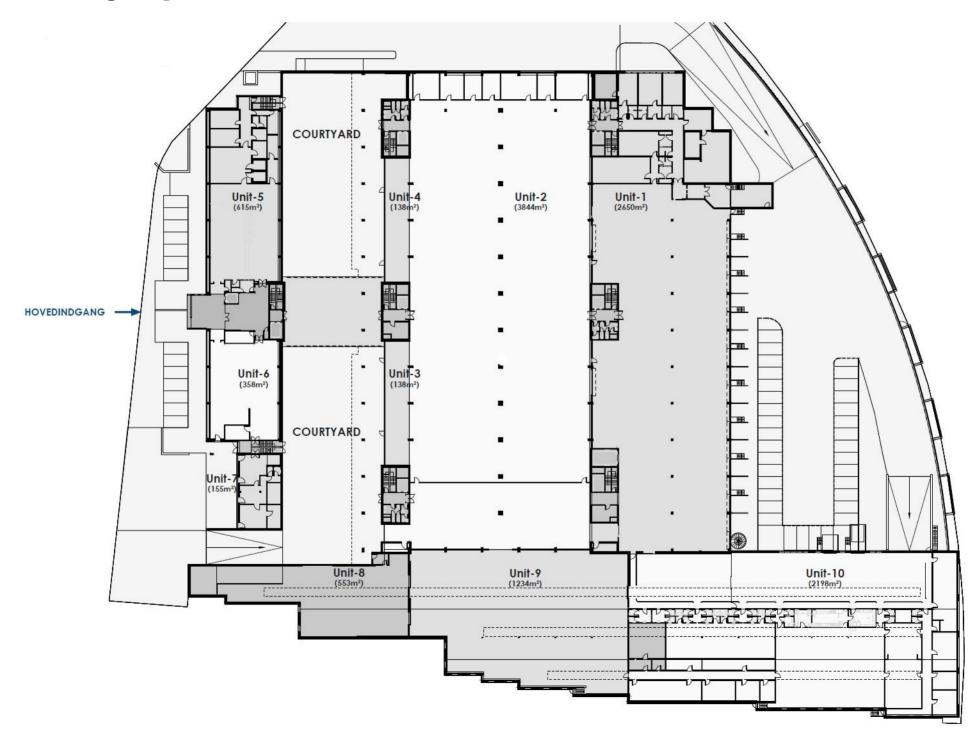

## Dannebrogsgade 2, 5000 Odense

138-3,844 m<sup>2</sup> shop for rent







Easy access conditions

With a central location in the middle of Odense you do not get closer to the center

Unikke lokaler

With 8 meters of ceiling, the 3800 m<sup>2</sup> of space offers opportunities that are not found elsewhere

Parking basement

Possibility to rent parking spaces in the basement for you and your employees

Close to the train station

Only 20 meters from Odense Railway Station with easy access to trains and buses, and Letbanen







## **Building layout - Ground floor**





## **Building layout - Basement**











































## Contact

(+45) 33 33 93 03 marketing@sparkretail.dk