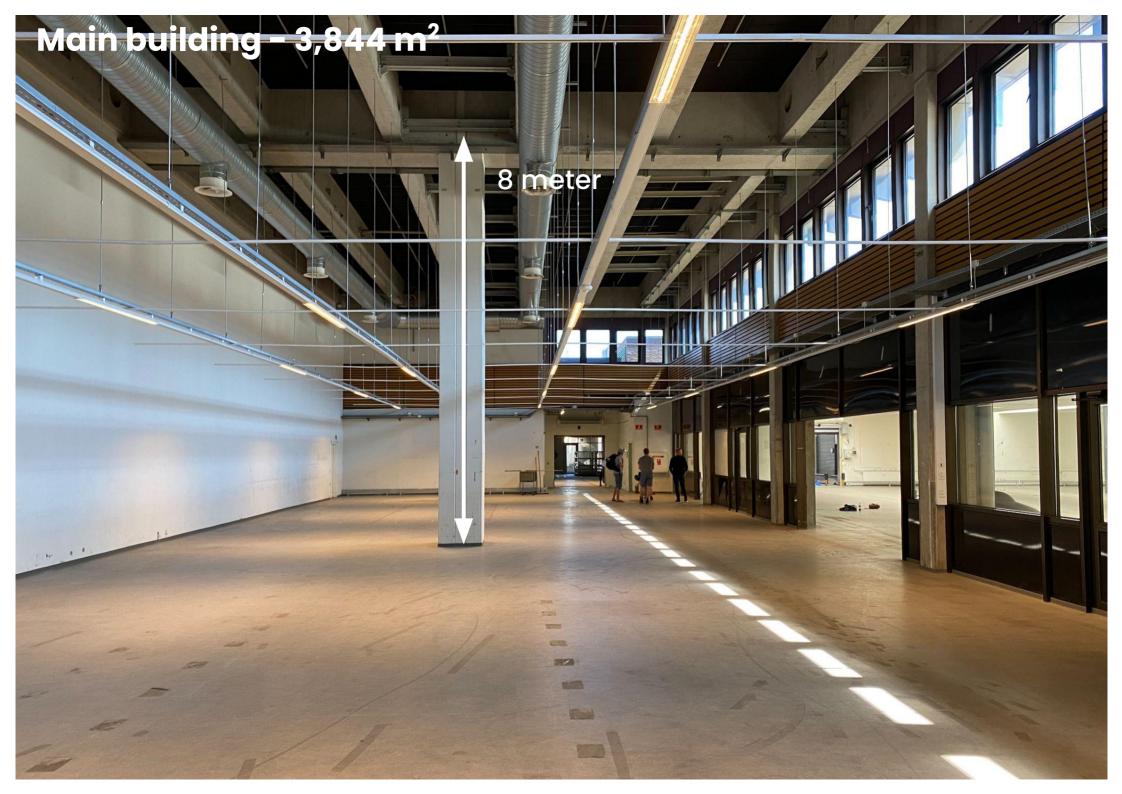

## Dannebrogsgade 2, 5000 Odense

138-3,844 m<sup>2</sup> shop for rent

Easy access conditions

With a central location in the middle of Odense you do not get closer to the center

Unikke lokaler

With 8 meters of ceiling, the 3800 m<sup>2</sup> of space offers opportunities that are not found elsewhere