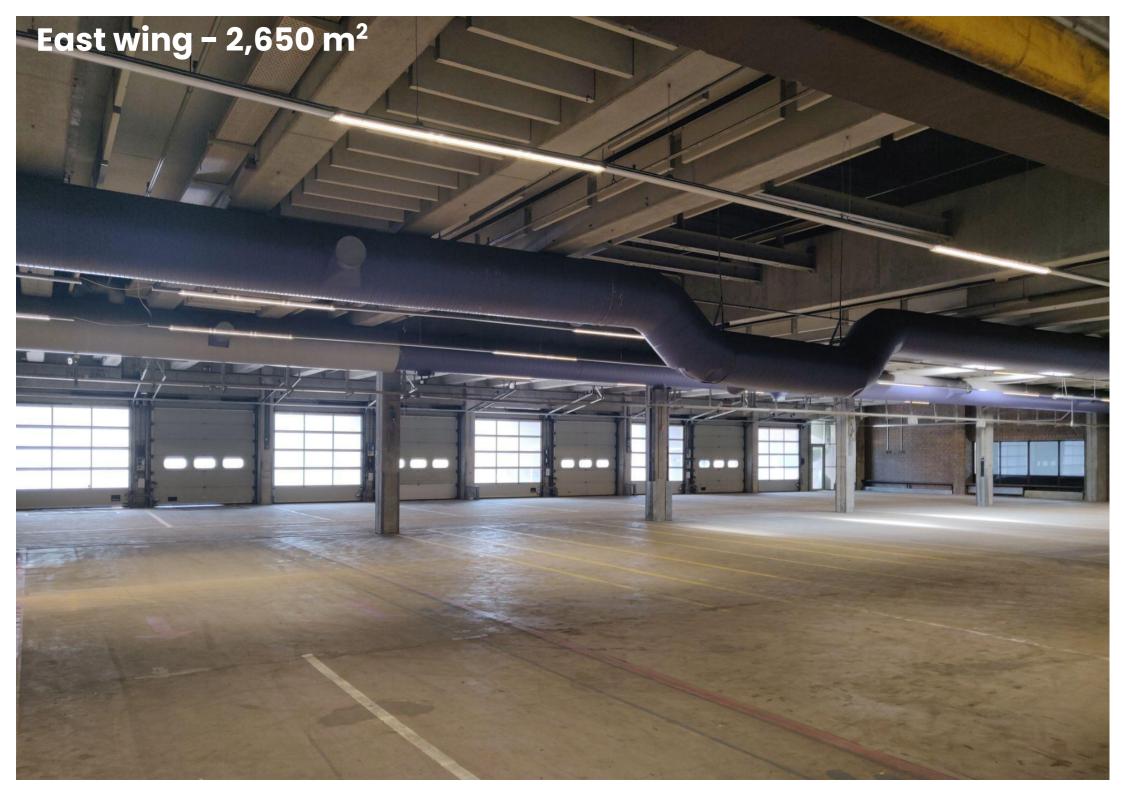

## Dannebrogsgade 2, 5000 Odense

138-3,844 m<sup>2</sup> shop for rent

Easy access conditions

With a central location in the middle of Odense you do not get closer to the center

Unikke lokaler

With 8 meters of ceiling, the 3800 m<sup>2</sup> of space offers opportunities that are not found elsewhere