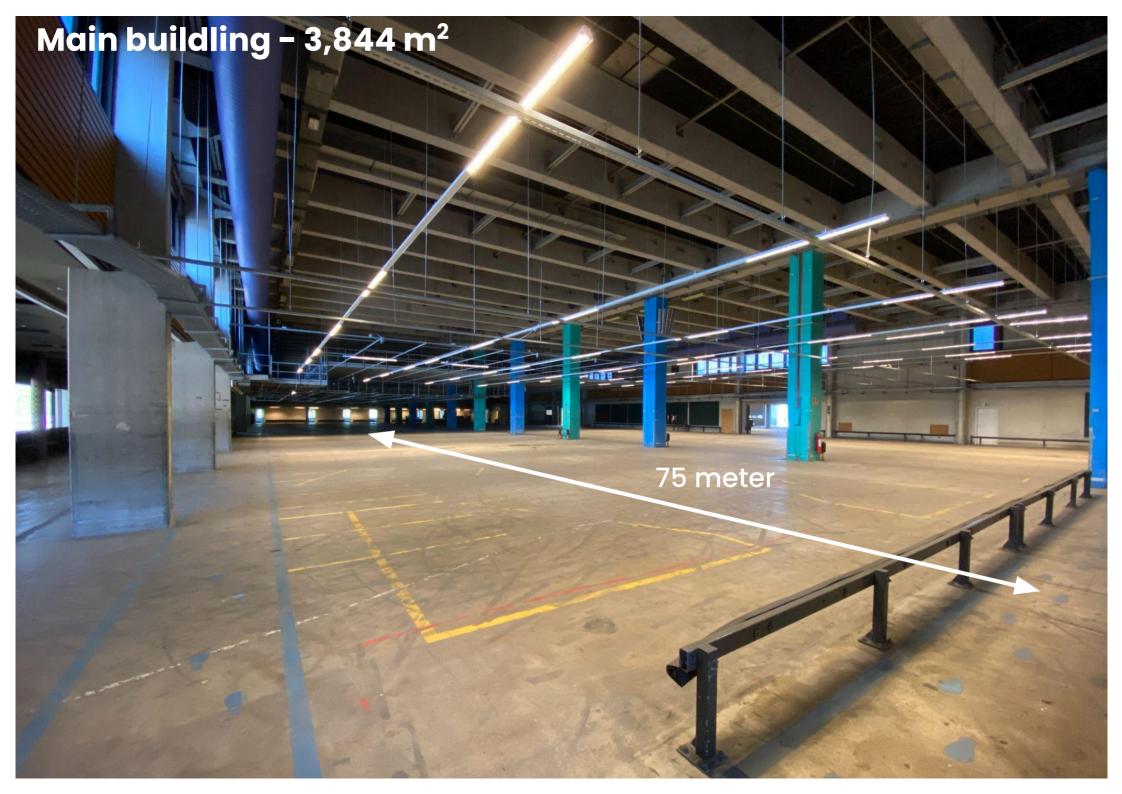

## Dannebrogsgade 2, 5000 Odense

138-3,844 m<sup>2</sup> shop for rent

Easy access conditions

With a central location in the middle of Odense you do not get closer to the center

Unikke lokaler

With 8 meters of ceiling, the 3800 m<sup>2</sup> of space offers opportunities that are not found elsewhere