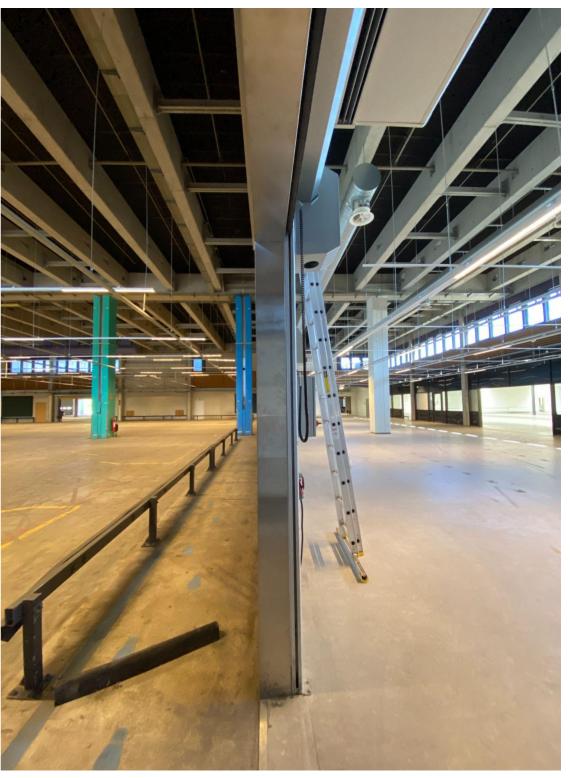

## Dannebrogsgade 2, 5000 Odense

138-3,844 m<sup>2</sup> shop for rent

Easy access conditions

With a central location in the middle of Odense you do not get closer to the center

Unikke lokaler

With 8 meters of ceiling, the 3800 m<sup>2</sup> of space offers opportunities that are not found elsewhere