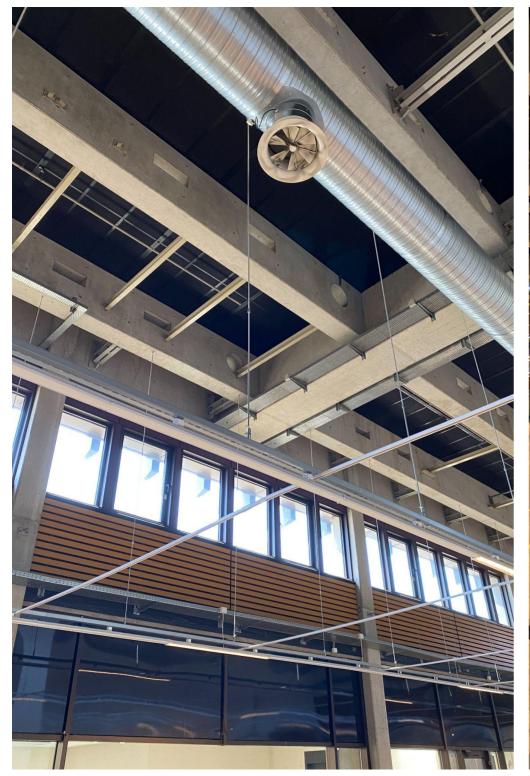

## Dannebrogsgade 2, 5000 Odense

138-3,844 m<sup>2</sup> shop for rent

Easy access conditions

With a central location in the middle of Odense you do not get closer to the center

Unikke lokaler

With 8 meters of ceiling, the 3800 m<sup>2</sup> of space offers opportunities that are not found elsewhere