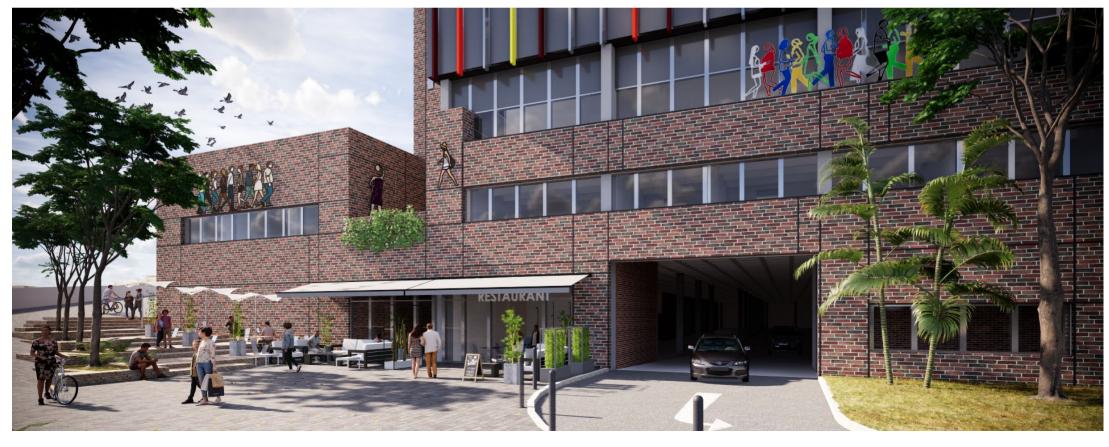

## Dannebrogsgade 2, 5000 Odense

138-3,844 m<sup>2</sup> shop for rent

Easy access conditions

With a central location in the middle of Odense you do not get closer to the center

Unikke lokaler

With 8 meters of ceiling, the 3800 m<sup>2</sup> of space offers opportunities that are not found elsewhere