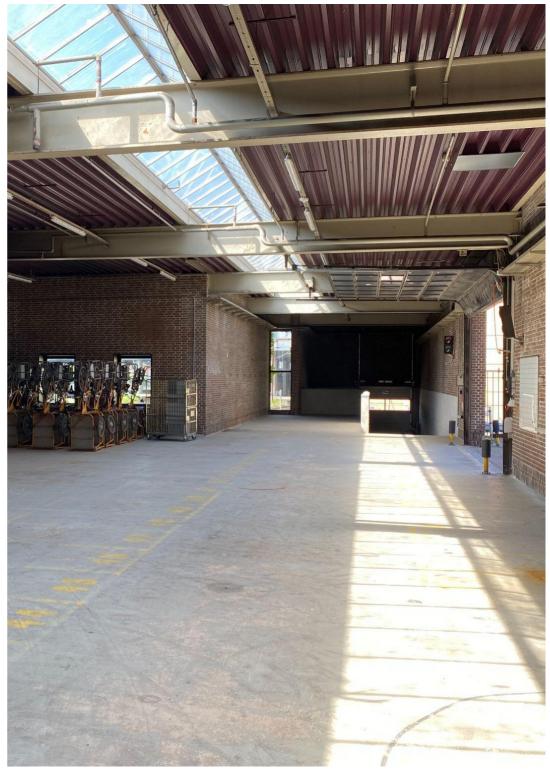

## Dannebrogsgade 2, 5000 Odense

138-3,844 m<sup>2</sup> shop for rent

Easy access conditions

With a central location in the middle of Odense you do not get closer to the center

Unikke lokaler

With 8 meters of ceiling, the 3800 m<sup>2</sup> of space offers opportunities that are not found elsewhere