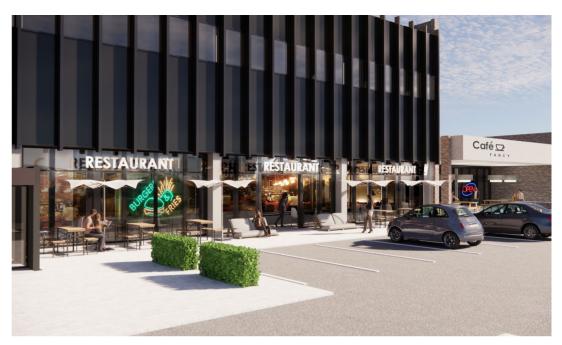

## Dannebrogsgade 2, 5000 Odense

138-3,844 m<sup>2</sup> shop for rent

Easy access conditions

With a central location in the middle of Odense you do not get closer to the center

Unikke lokaler

With 8 meters of ceiling, the 3800 m<sup>2</sup> of space offers opportunities that are not found elsewhere