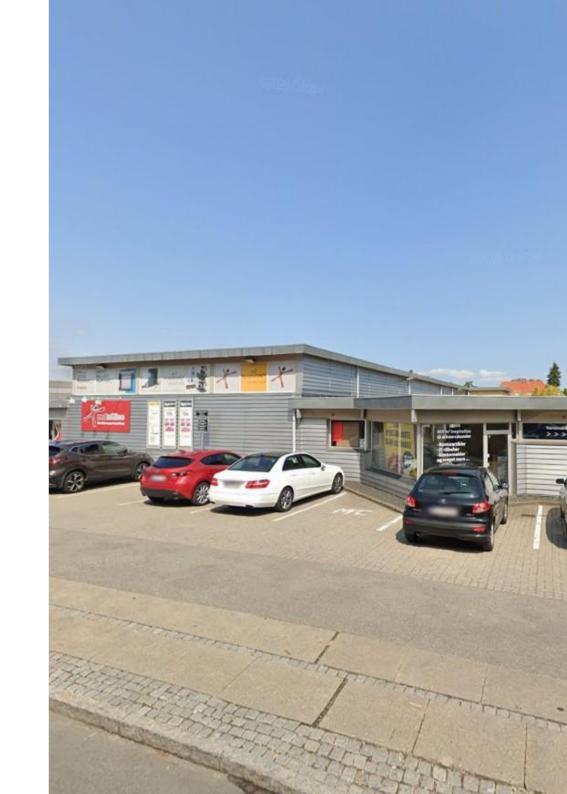

#### The building

Attractive shop rental located in Ro's Have. The current tenant is Red Office which is moving out at latest feb 2022.

The lease is located extremely towards Byageren and therefore has good visibility from Københavnsvej.

The other tenants of the property are MaxiZoo and Skousen. The neighbors include HTH, Vordingborg Køkkener and Rema 1000.