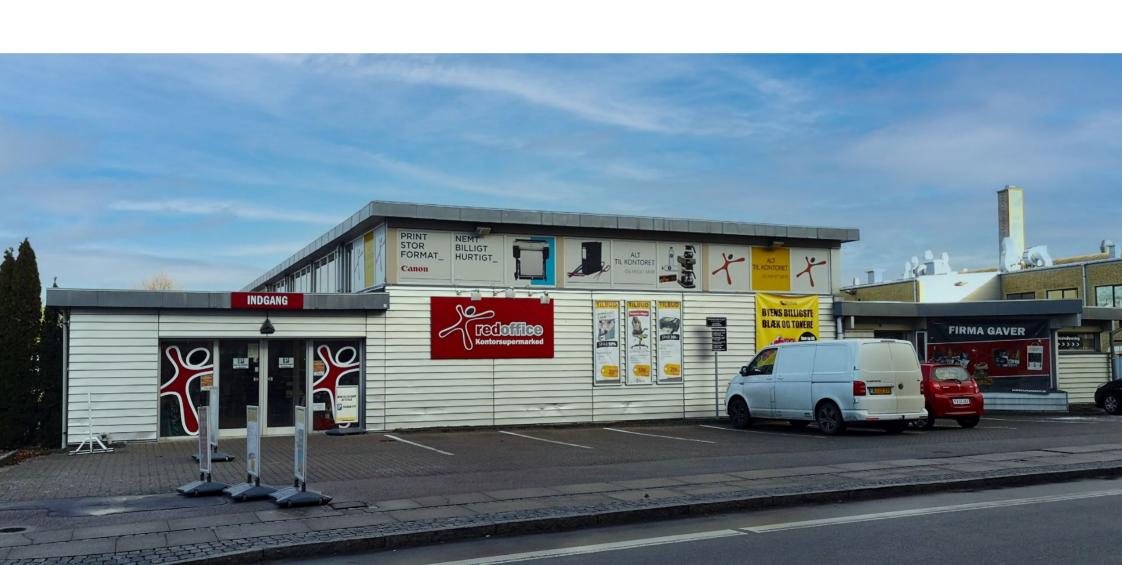

#### The building

Attractive shop rental located in Ro's Have. The current tenant is Red Office which is moving out at latest feb 2022.

The lease is located extremely towards Byageren and therefore has good visibility from Københavnsvej.

The other tenants of the property are MaxiZoo and Skousen. The neighbors include HTH, Vordingborg Køkkener and Rema 1000.