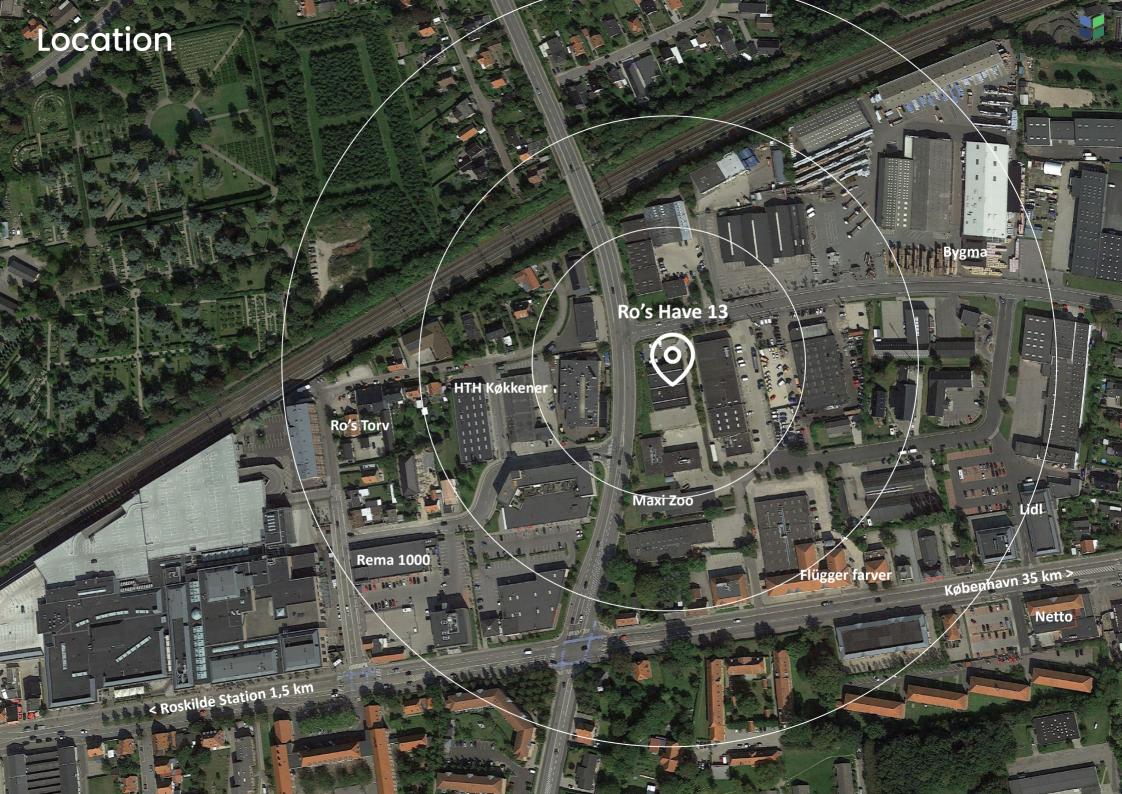

#### The area

The rental is centrally located in Roskilde, right next to the shopping center Ro's Torv - a popular shopping area where in addition to the shopping center there are several boxshops.

There is good accessibility both by public transport and by car.

#### The building

Attractive shop rental located in Ro's Have. The current tenant is Red Office which is moving out at latest feb 2022.

The lease is located extremely towards Byageren and therefore has good visibility from Københavnsvej.

The other tenants of the property are MaxiZoo and Skousen. The neighbors include HTH, Vordingborg Køkkener and Rema 1000.