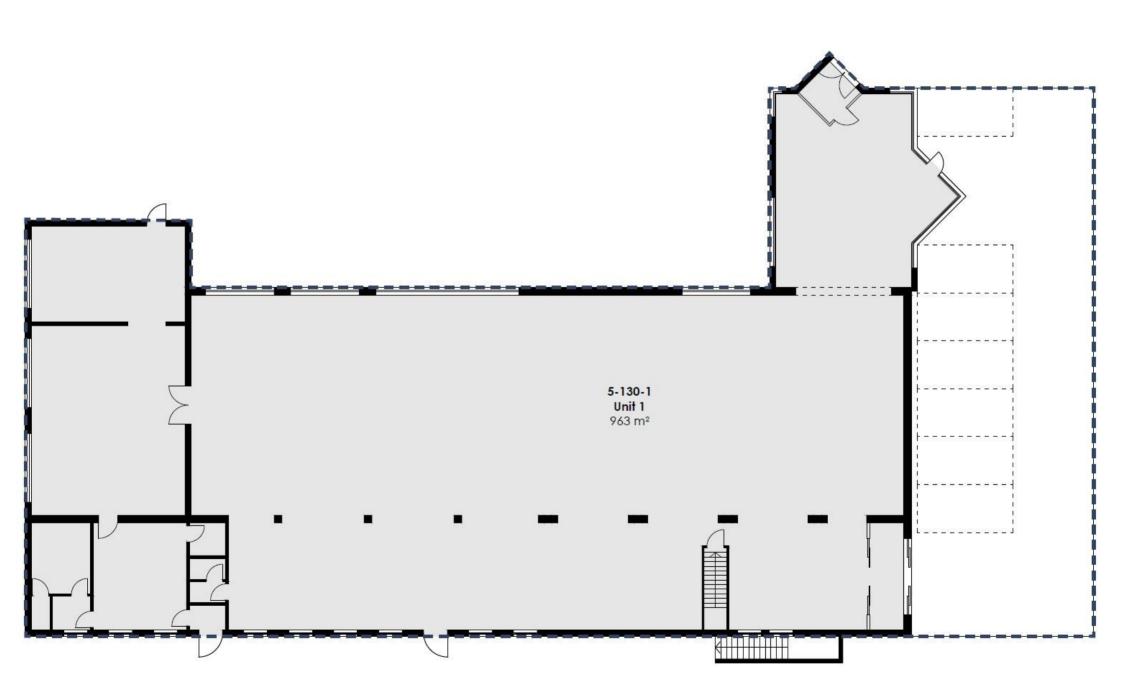

# Building layout - Ground floor

### Rental terms

Size (incl. 123 m² basement) 1,086 m²

Energy label D

Lease start Flexible

Yearly rent/m<sup>2</sup> DKK 1,100

Yearly rent DKK 1,194,600

A conto operating expense/m² Paid by tenant

A conto heating expense/m<sup>2</sup> Paid by tenant