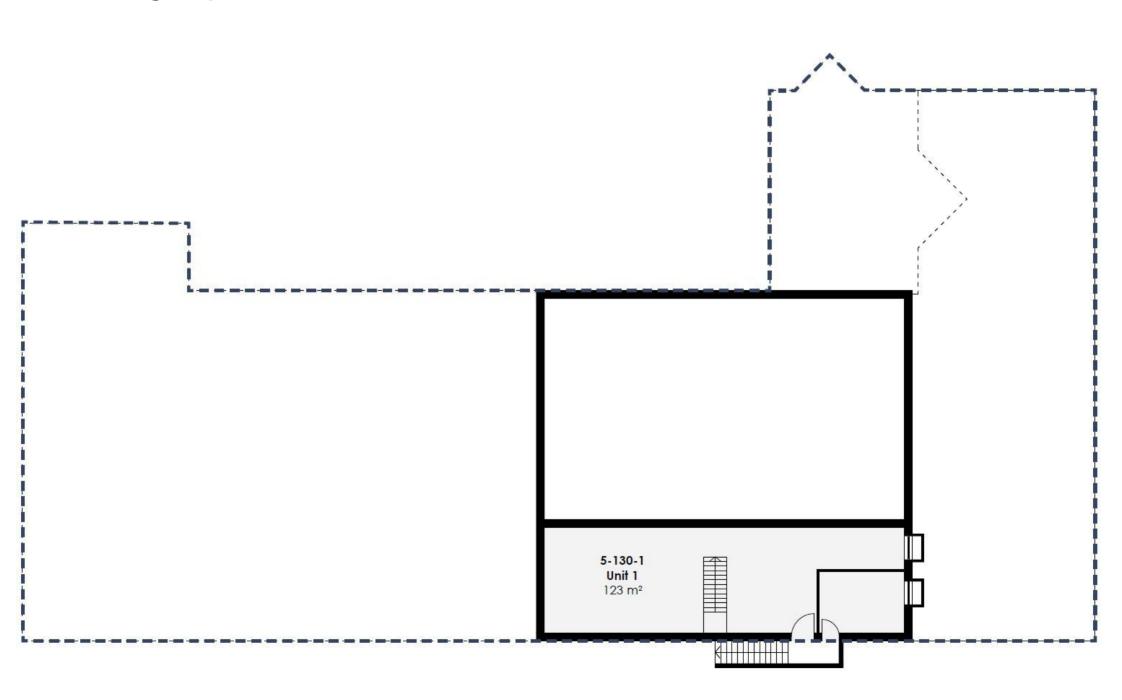

# Building layout - Basement

### Rental terms

Size (incl. 123 m² basement) 1,086 m²

Energy label D

Lease start Flexible

Yearly rent/m<sup>2</sup> DKK 1,100

Yearly rent DKK 1,194,600

A conto operating expense/m² Paid by tenant

A conto heating expense/m<sup>2</sup> Paid by tenant