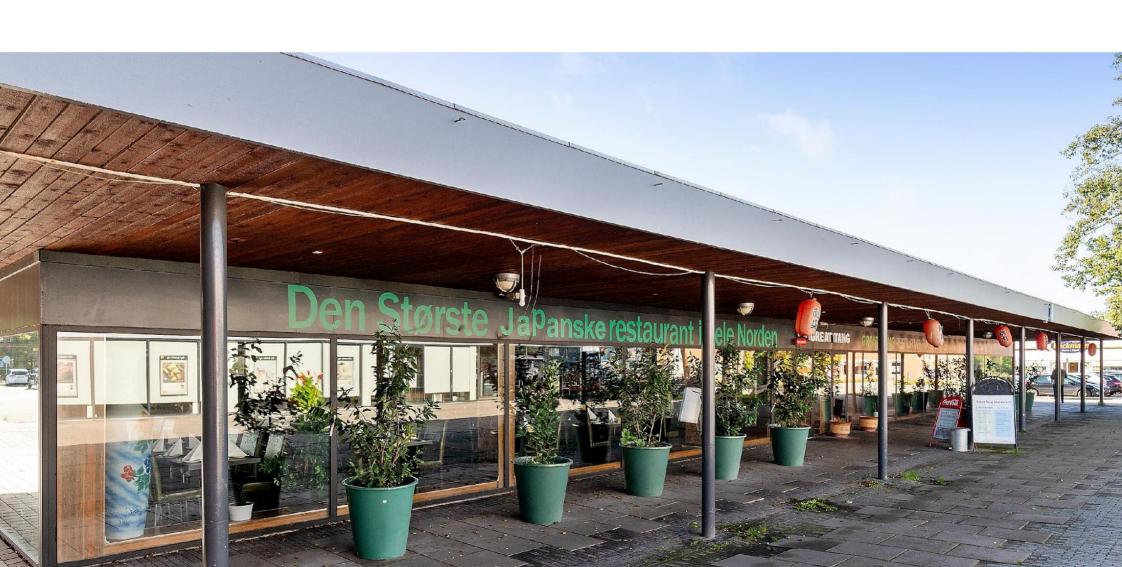

## Prøvestensvej 20, Helsingør

830 m<sup>2</sup> shop for rent

The lease has previously been a Japanese restaurant, but contains many good opportunities to be able to take advantage of the layout.

Welcome to Prøvestensvej 20