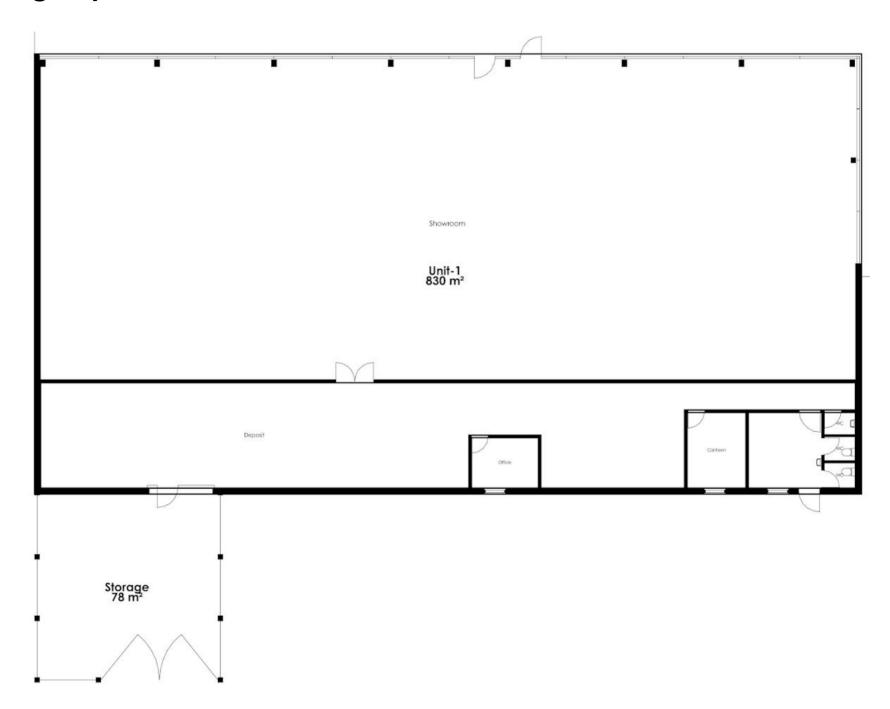

## **Building layout**

Size 830 m<sup>2</sup>

Energy label D

Lease start Flexible

Yearly rent/m<sup>2</sup> DKK 1.200

Yearly rent DKK 996.000

A conto operating expense/m<sup>2</sup> DKK 60,02

A conto heating expense/m<sup>2</sup> DKK 181,29