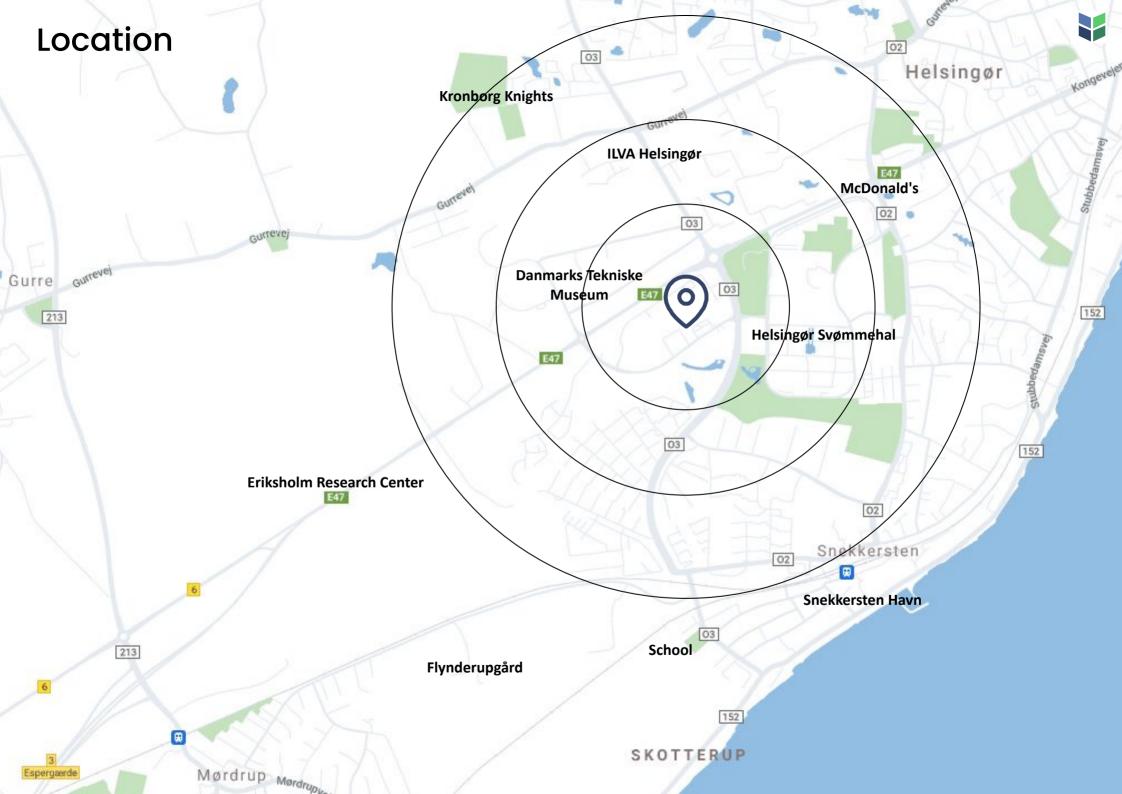

#### Close to green areas

600m - 8 minutes walk to Multiparken in Helsingør

#### Your future neighbors include:

- jem & fix
- thansen
- JYSK
- Lidl
- Beckmann
- Harald Nyborg
- Nordsjællands Politi

The lease is close to the main roads E47 and E55 - and therefore provides a good opportunity to move quickly back and forth.