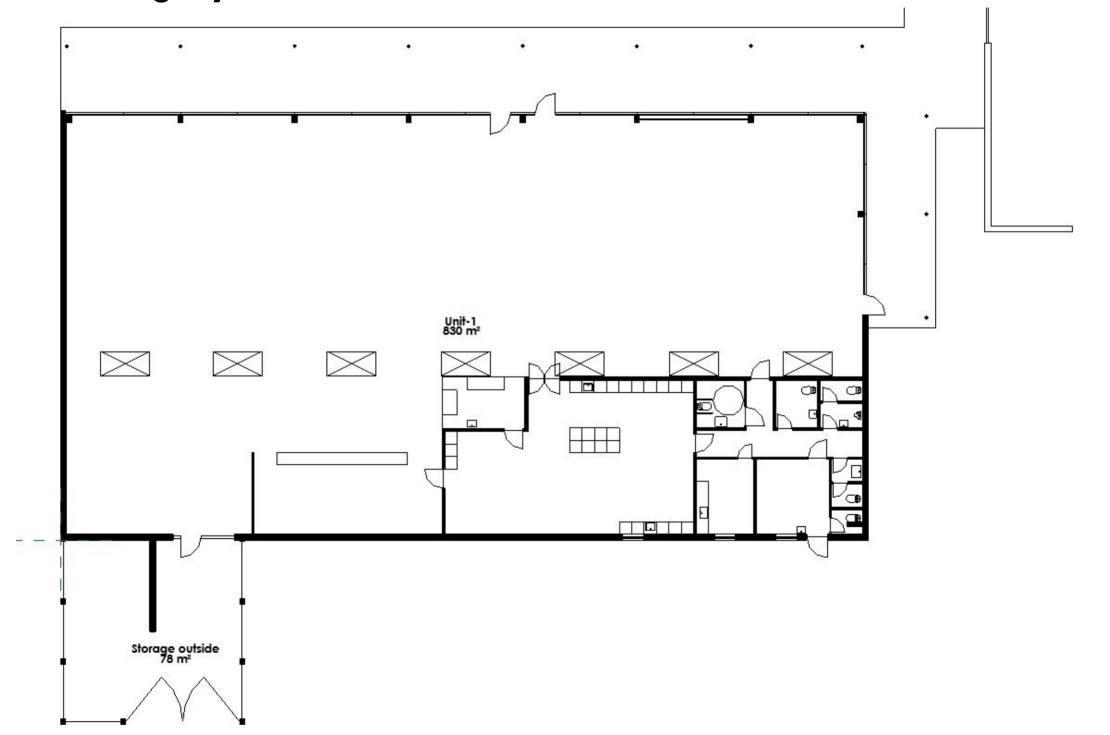

## **Building layout**

Rental terms

Size 830 m<sup>2</sup>

Energy label D

Lease start Flexible

Yearly rent/m<sup>2</sup> DKK 1,200

Yearly rent DKK 996,000

A conto operating expense/m<sup>2</sup> DKK 60.02