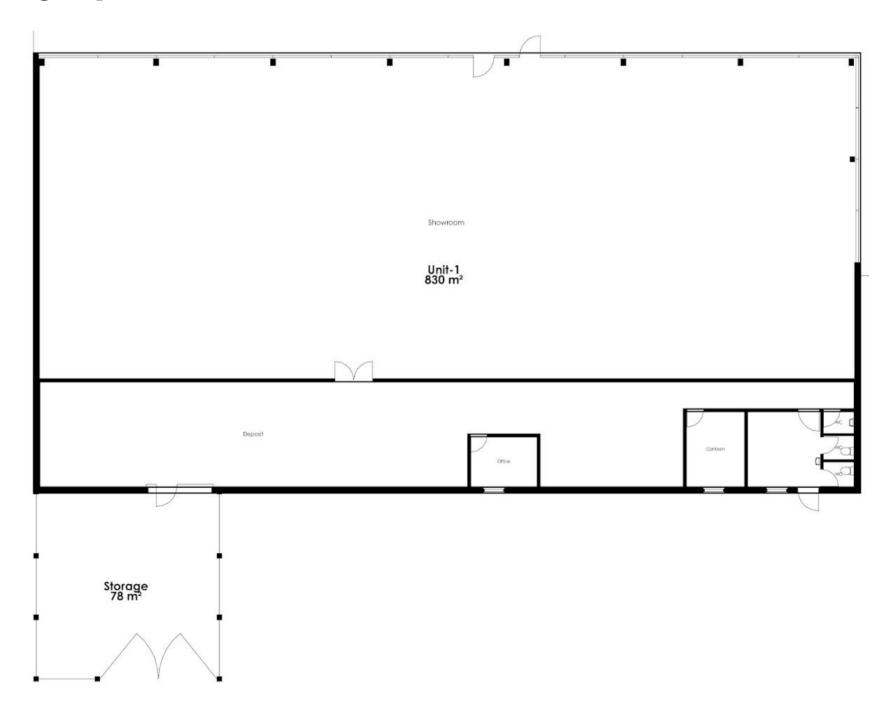

## **Building layout**

Size 830 m<sup>2</sup>

Energy label D

Lease start Flexible

Yearly rent/m<sup>2</sup> DKK 1.200

Yearly rent DKK 996.000

A conto operating expense/m<sup>2</sup> DKK 60,02

A conto heating expense/m<sup>2</sup> DKK 181,29