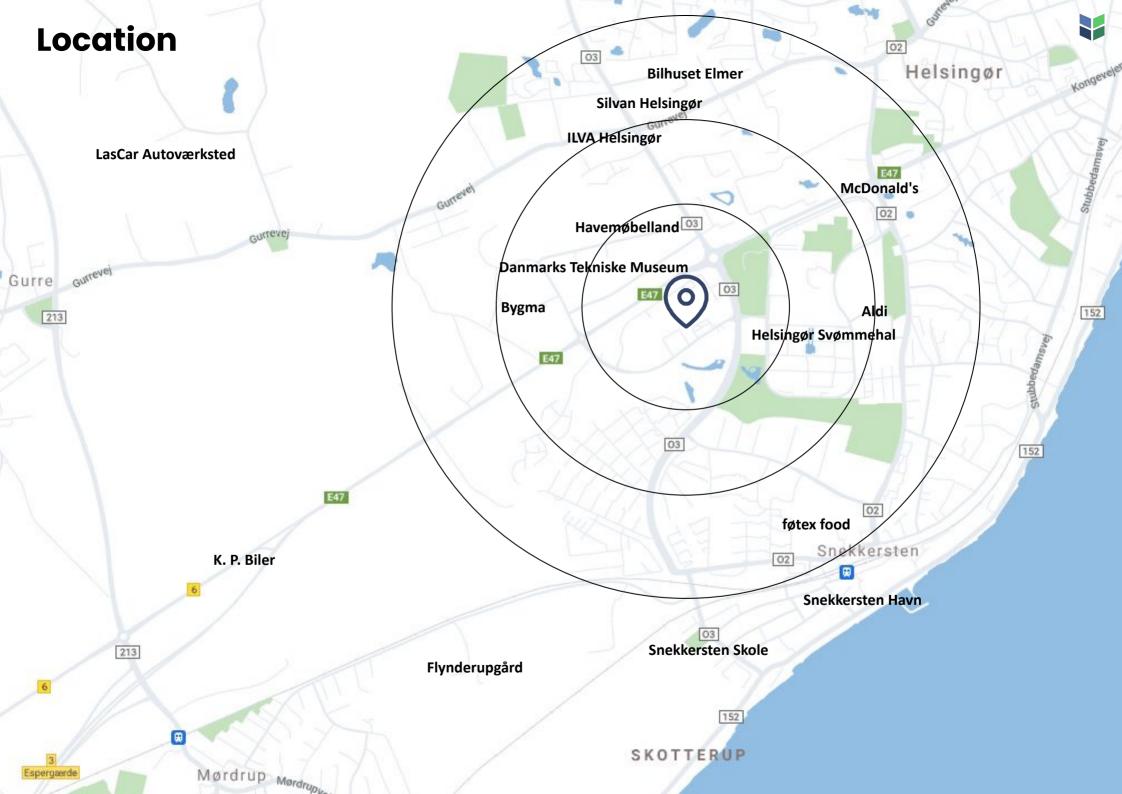

## Prøvestensvej 20, 3000 Helsingør

830 m<sup>2</sup> shop for rent

The lease is located in Prøvestenscenteret with lots of good neighbors

## Transportation

Several bus stops and parking options close to the location

## Close to green areas

600m - 8 minutes walk to Multiparken in Helsingør

# A lease with lots of options

With a lease located in the middle of Prøvestenscenteret with many good neighbors around this lease, your future store will be central and attractive to your customers!

#### Your future neighbors include:

- jem & fix
- thansen
- JYSK
- Lidl
- Beckmann
- Harald Nyborg
- Nordsjællands Politi

The lease is close to the main roads E47 and E55 - and therefore provides a good opportunity to move quickly back and forth.