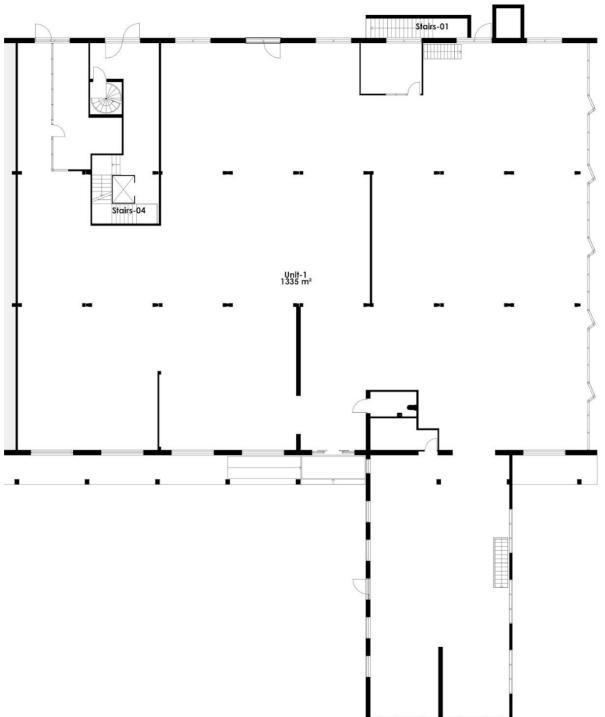

location by Kolding Storcenter

**★** Unique room

Unique space with good opportunity for different types of decor

Parking

Good parking facilities for you and your guests

# An urban space with good opportunities

With an industrial district just 10 minutes away from Kolding Centrum and a world of different shops around this lease, your future shop will be centrally located and attractive.

The lease is currently a large space, with plenty of options for subdivision or a large open space.

The lease is close to the Sønderjyske E20 motorway at exit 64 Kolding Vest.

Your future neighbors include everything from kitchens, bicycles, electronics, leisure equipment, and DIY stores.

Welcome to Albuen 19D



### **Building layout - Ground floor**





## **Building layout - Ground floor**











#### **Rental terms**

Size 949 m<sup>2</sup>

Energy label C

Lease start Flexible

Yearly rent/m<sup>2</sup> DKK 1,000

Yearly rent DKK 949,000

A conto operating expense/m<sup>2</sup> DKK 143.11

A conto heating expense/m<sup>2</sup> DKK 46.72

Total yearly rent DKK 1,131,528.33

Payment Quarterly

Depositum 6 months rent

Indexation NPI, min. 3%

VAT Yes

Tenure 5 years

#### Contact

(+45) 33 33 93 03 marketing@sparkretail.dk