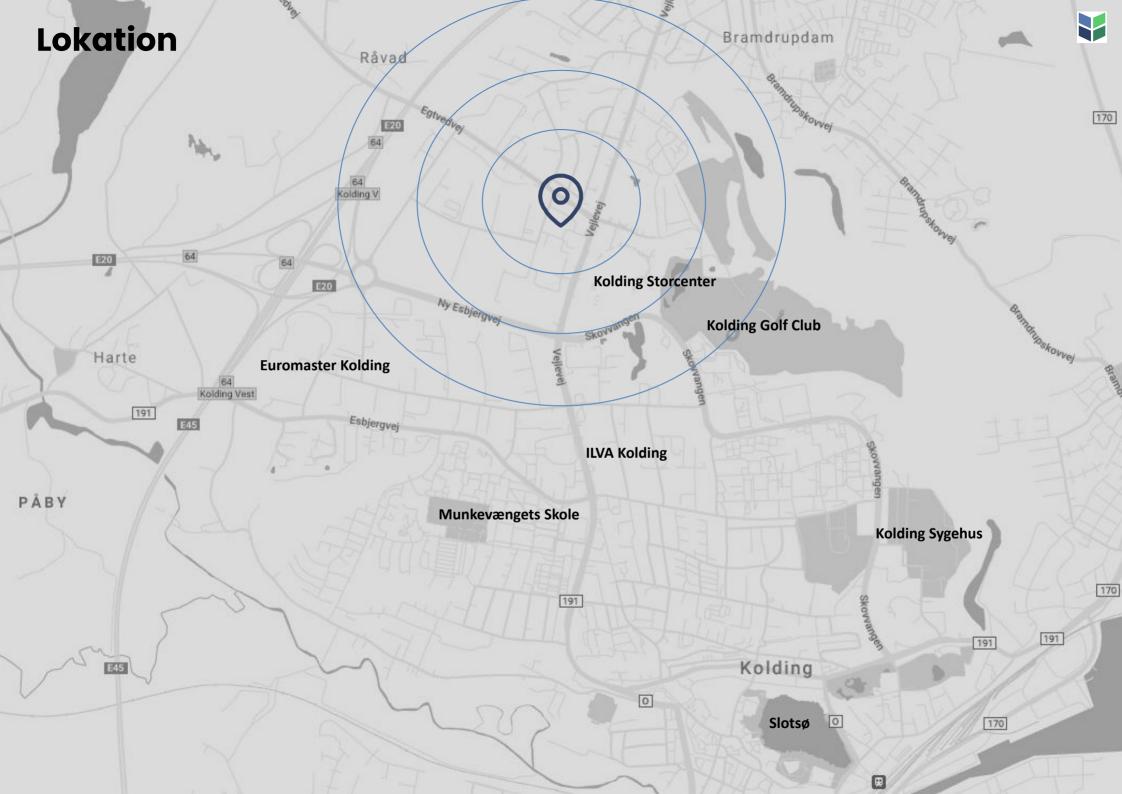

## Albuen 19D, 6000 Kolding

949 m<sup>2</sup> shop for rent

Central location by Kolding Storcenter

**★** Unique room

Unique space with good opportunity for different types of decor

Parking

Good parking facilities for you and your guests

# An urban space with good opportunities

With an industrial district just 10 minutes away from Kolding Centrum and a world of different shops around this lease, your future shop will be centrally located and attractive.

The lease is currently a large space, with plenty of options for subdivision or a large open space.

The lease is close to the Sønderjyske E20 motorway at exit 64 Kolding Vest.

Your future neighbors include everything from kitchens, bicycles, electronics, leisure equipment, and DIY stores.