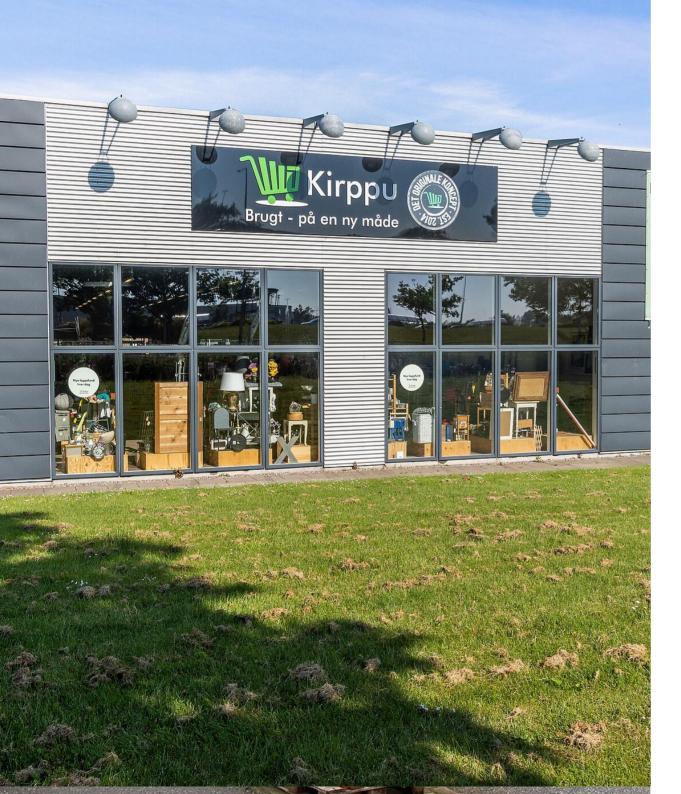

# An urban space with good opportunities

With an industrial district just 10 minutes away from Kolding Centrum and a world of different shops around this lease, your future shop will be centrally located and attractive.

The lease is currently a large space, with plenty of options for subdivision or a large open space.

The lease is close to the Sønderjyske E20 motorway at exit 64 Kolding Vest.

Your future neighbors include everything from kitchens, bicycles, electronics, leisure equipment, and DIY stores.

Welcome to Albuen 19D