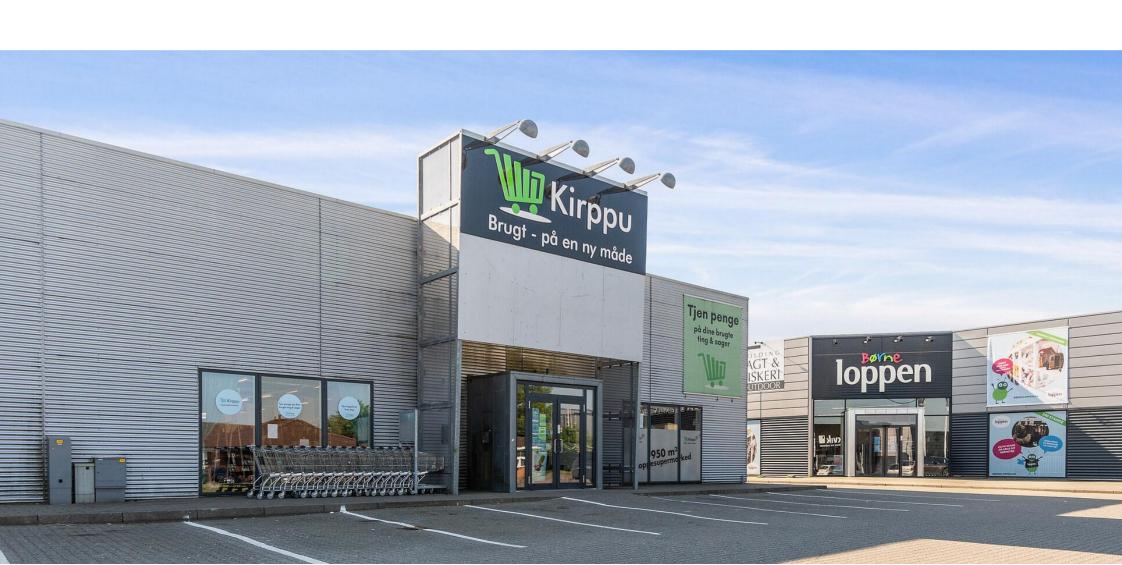

# An urban space with good opportunities

With an industrial district just 10 minutes away from Kolding Centrum and a world of different shops around this lease, your future shop will be centrally located and attractive.

The lease is currently a large space, with plenty of options for subdivision or a large open space.

The lease is close to the Sønderjyske E20 motorway at exit 64 Kolding Vest.

Your future neighbors include everything from kitchens, bicycles, electronics, leisure equipment, and DIY stores.

Welcome to Albuen 19D