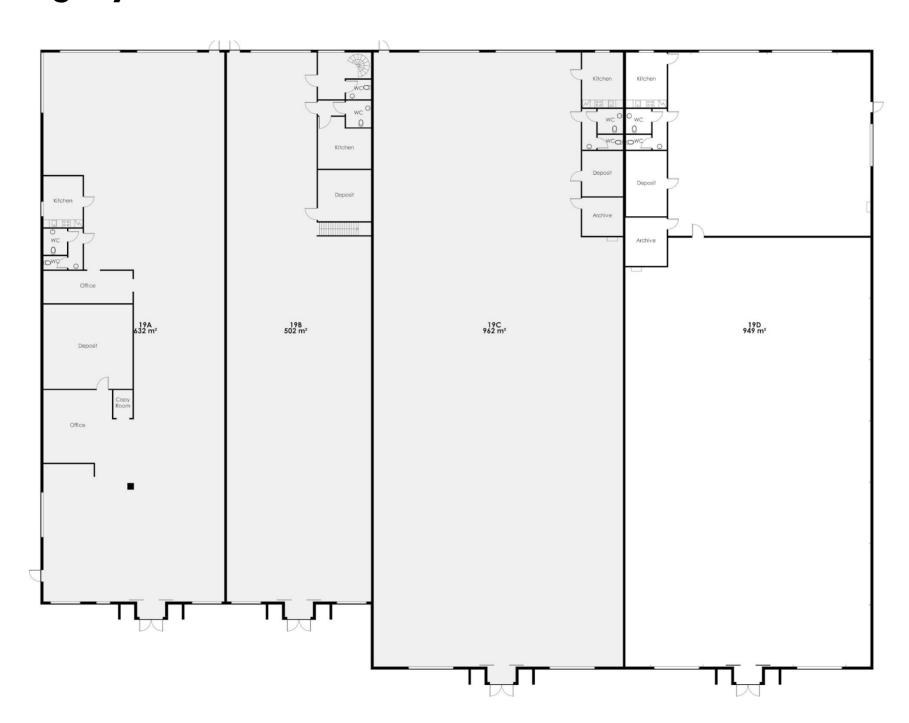

<sup>2</sup> shop for rent









Central location by Kolding Storcenter

**★** Unique room

Unique space with good opportunity for different types of decor

Parking

Good parking facilities for you and your guests

# An urban space with good opportunities

With an industrial district just 10 minutes away from Kolding Centrum and a world of different shops around this lease, your future shop will be centrally located and attractive.

The lease is currently a large space, with plenty of options for subdivision or a large open space.

The lease is close to the Sønderjyske E20 motorway at exit 64 Kolding Vest.

Your future neighbors include everything from kitchens, bicycles, electronics, leisure equipment, and DIY stores.

Welcome to Albuen 19D



### **Building layout - Ground floor**





## **Building layout - Ground floor**











#### **Rental terms**

Size 949 m<sup>2</sup>

Energy label C

Lease start Flexible

Yearly rent/m<sup>2</sup> DKK 1,000

Yearly rent DKK 949,000

A conto operating expense/m<sup>2</sup> DKK 143.11

A conto heating expense/m<sup>2</sup> DKK 46.72

Total yearly rent DKK 1,131,528.33

Payment Quarterly

Depositum 6 months rent

Indexation NPI, min. 3%

VAT Yes

Tenure 5 years

#### Contact

(+45) 33 33 93 03 marketing@sparkretail.dk