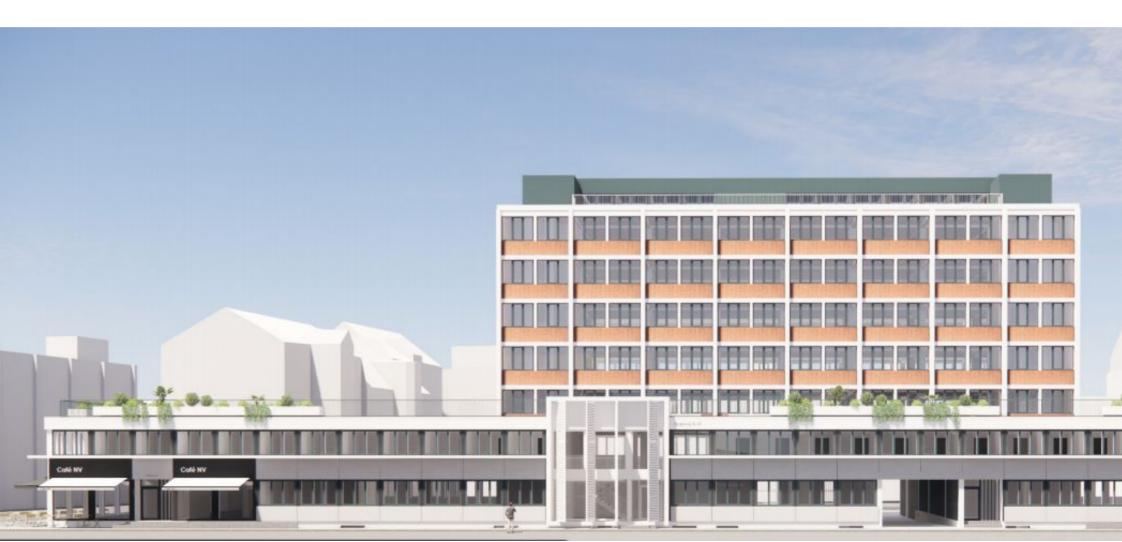

### The leases

The property is an older industrial property that is being converted into youth housing. On the ground floor, it will be possible to make up to 5 leases between 180 m<sup>2</sup> and 549 m<sup>2</sup>.

All rooms are beautiful and bright with high ceilings and there are really good access conditions. The store leases are arranged in consultation with the tenant and the landlord.

The area is characterized by high population density with many students and young families. It is a distinctly residential area with a few office properties as well as lighter industrial properties.

Welcome to Hejrevej 8-10