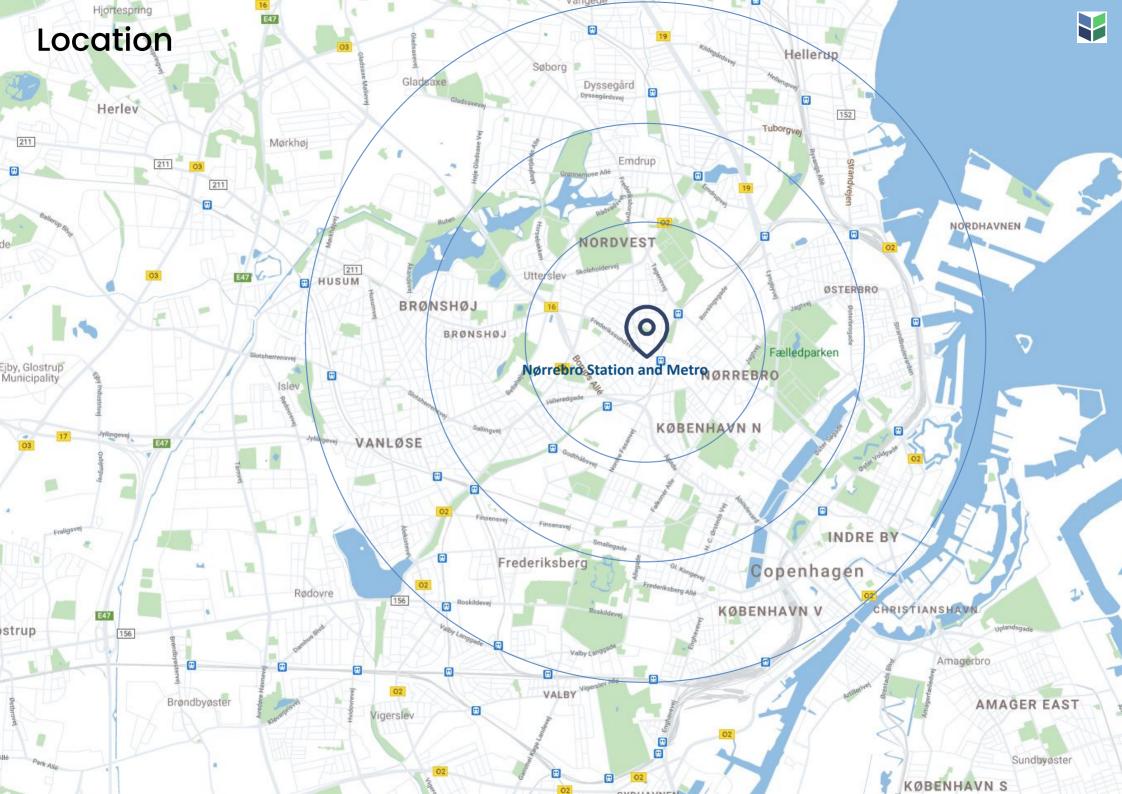

#### Attractive location

Good location in Copenhagen's northwest quarter "Fuglekvarteret"

#### Close to station

At Nørrebro Station, the city's largest bus lines to and from the city center, S-trains and Metro connect the city.

There are excellent transport options, at Nørrebro Station depart S-trains and metro and here are the city's largest bus lines to and from the city center. Quick access to the motorway network via Borups Alle and Frederiksborgvej.