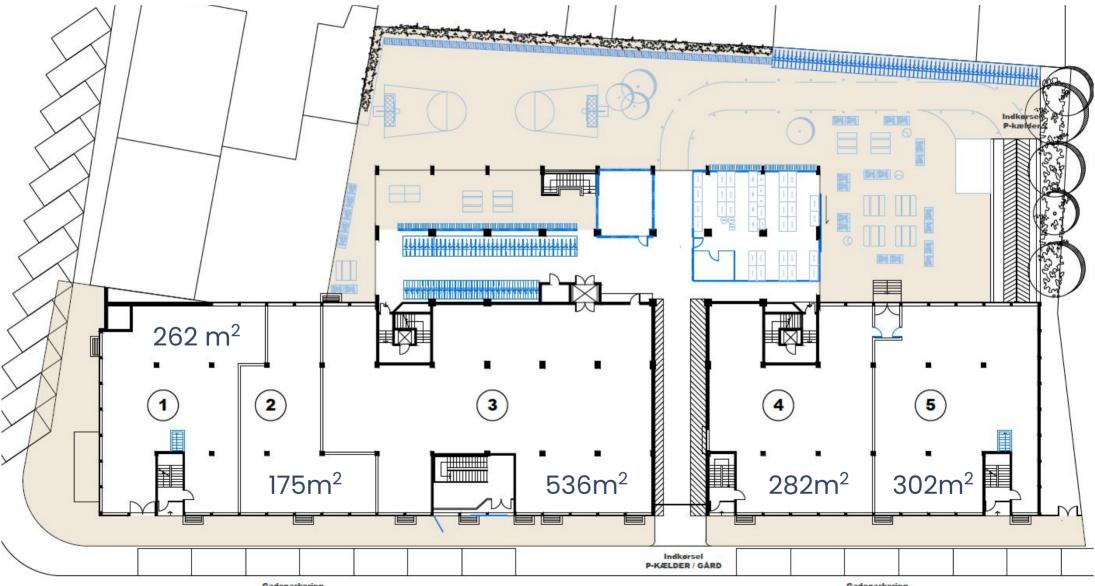

ousing. On the ground floor, it will be possible to make up to 5 leases between 180 m<sup>2</sup> and 549 m<sup>2</sup>.

All rooms are beautiful and bright with high ceilings and there are really good access conditions. The store leases are arranged in consultation with the tenant and the landlord.

The area is characterized by high population density with many students and young families. It is a distinctly residential area with a few office properties as well as lighter industrial properties.

There are excellent transport options, at Nørrebro Station depart S-trains and metro and here are the city's largest bus lines to and from the city center. Quick access to the motorway network via Borups Alle and Frederiksborgvej.

Welcome to Hejrevej 8-10



# **Building layout - Ground floor**



Gadeparkering

Gadeparkering







# **Rental terms**

| Size         | 180-549 m <sup>2</sup> |
|--------------|------------------------|
| Energy label | F                      |
| Lease start  | Flexible               |

 Yearly rent/m²
 DKK 1,400

 Yearly rent
 from DKK 252,000 - 768,600

| A conto operating exp | ense/m²        | DKK 204.39    |
|-----------------------|----------------|---------------|
| A conto heating exper | nse/m²         | DKK 103.56    |
| Total yearly rent     | from DKK 307,4 | 131 – 937,664 |

| Payment     | Quarterly     |
|-------------|---------------|
| Depositum   | 6 months rent |
| Indexation  | NPI, min. 3%  |
| VAT         | Yes           |
| Termination | 12 months     |
| Tenure      | 5 years       |

# Contact

## (+45) 33 33 93 03 marketing