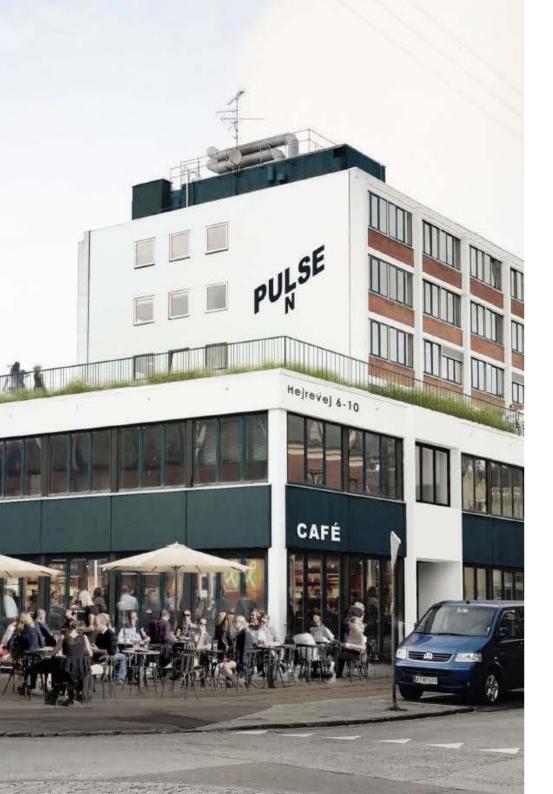

### The leases

The property is an older industrial property that is being converted into youth housing. On the ground floor, it will be possible to make up to 5 leases between 180 m<sup>2</sup> and 549 m<sup>2</sup>.

All rooms are beautiful and bright with high ceilings and there are really good access conditions. The store leases are arranged in consultation with the tenant and the landlord.

The area is characterized by high population density with many students and young families. It is a distinctly residential area with a few office properties as well as lighter industrial properties.