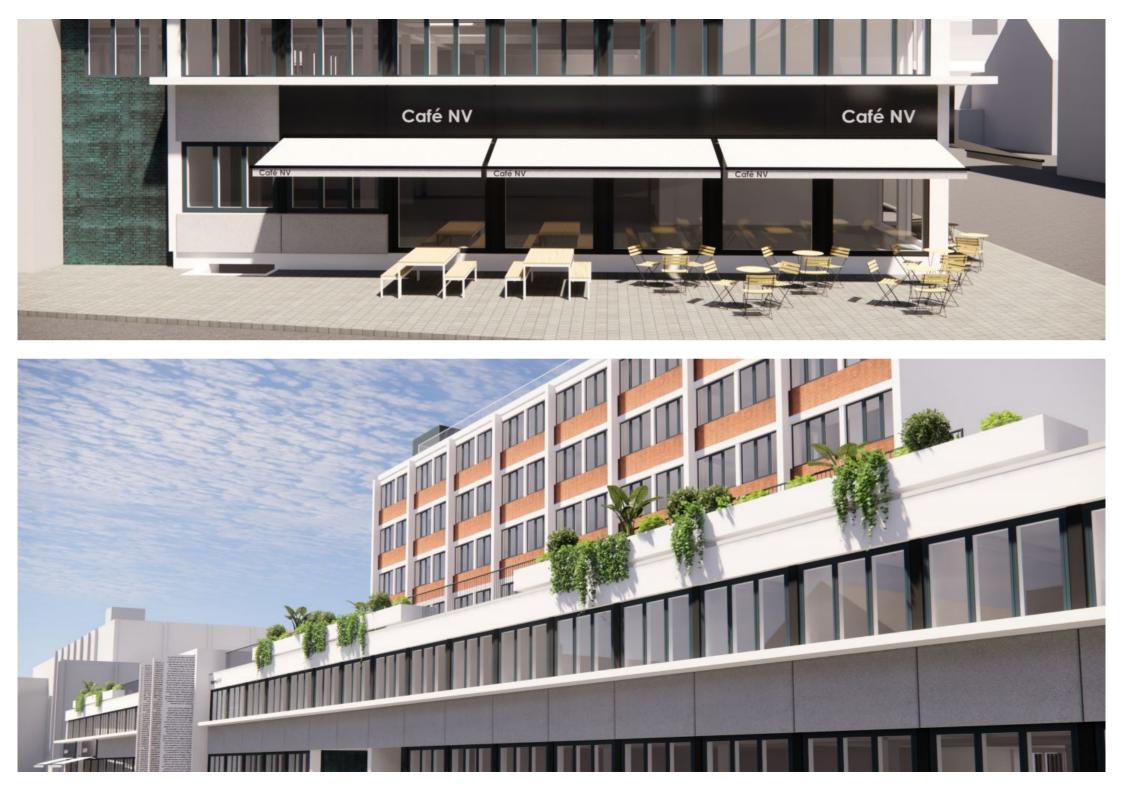

### The leases

The property is an older industrial property that is being converted into youth housing. On the ground floor, it will be possible to make up to 5 leases between 180 m<sup>2</sup> and 549 m<sup>2</sup>.

All rooms are beautiful and bright with high ceilings and there are really good access conditions. The store leases are arranged in consultation with the tenant and the landlord.

The area is characterized by high population density with many students and young families. It is a distinctly residential area with a few office properties as well as lighter industrial properties.