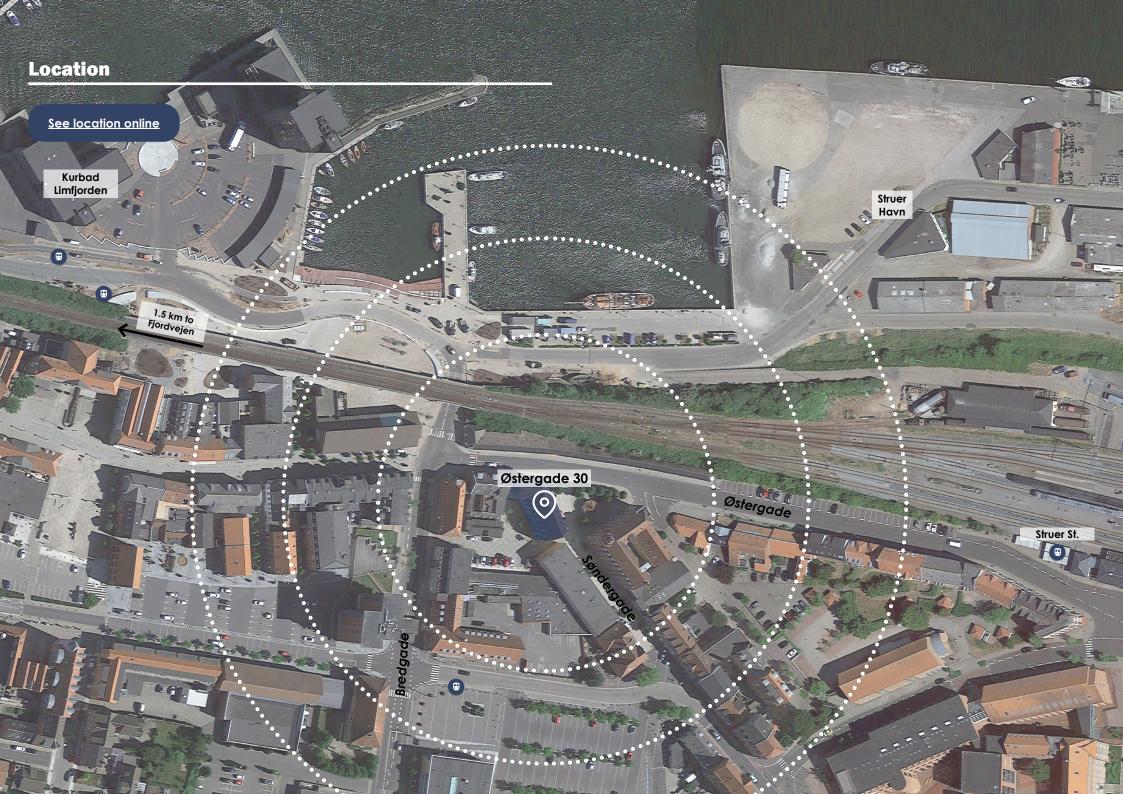

The property lies in the north-eastern part of the town of Struer, not far from the harbor area. Struer is known for its fishing industry. In recent years, the town has carried out a comprehensive redevelopment of the harbor area, making it more attractive to visitors and tourists. Less than 50m from the property, lies the high street with its attractive offering of shops, cafés, restaurants and the town hall.

The property has a central location less than 300m from Struer train station and 1 km from the main arterial road, Holstebrovej, connecting Struer with Holstebro and north-western Jutland in general. With slightly more than 20,000 inhabitants, the Municipality of Struer is one of the smallest municipalities in the Central Denmark Region. Apart from its fishing industry, Struer is known for the headquarters of B&O (Bang & Olufsen), Danish high-end audio/video manufacturer.