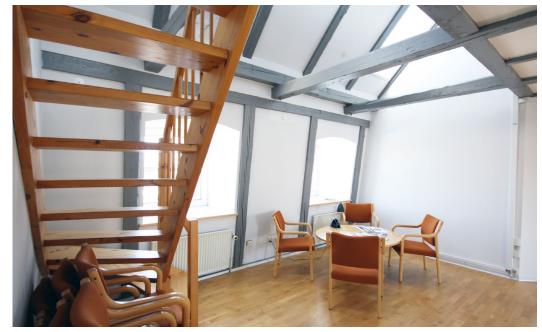

industry. In recent years, the town has carried out a comprehensive redevelopment of the harbor area, making it more attractive to visitors and tourists. Less than 50m from the property, lies the high street with its attractive offering of shops, cafés, restaurants and the town hall.

The property has a central location less than 300m from Struer train station and 1 km from the main arterial road, Holstebrovej, connecting Struer with Holstebro and north-western Jutland in general. With slightly more than 20,000 inhabitants, the Municipality of Struer is one of the smallest municipalities in the Central Denmark Region. Apart from its fishing industry, Struer is known for the headquarters of B&O (Bang & Olufsen), Danish high-end audio/video manufacturer.



# **Property pictures**













# Floorplan - ground floor

| Lease Area Calculation Ground Floor |        |                      |  |  |
|-------------------------------------|--------|----------------------|--|--|
| No.                                 | Name   | Gross Unit Area (m²) |  |  |
| 5-312-1                             | Unit 1 | 155                  |  |  |
| 5-312-2                             | Unit 2 | 149                  |  |  |
| Grand To                            | tal    | 304                  |  |  |





#### Floorplan - first floor

| Lease Area Calculation First Floor |        |                      |  |  |
|------------------------------------|--------|----------------------|--|--|
| No.                                | Name   | Gross Unit Area (m²) |  |  |
| 5-312-4