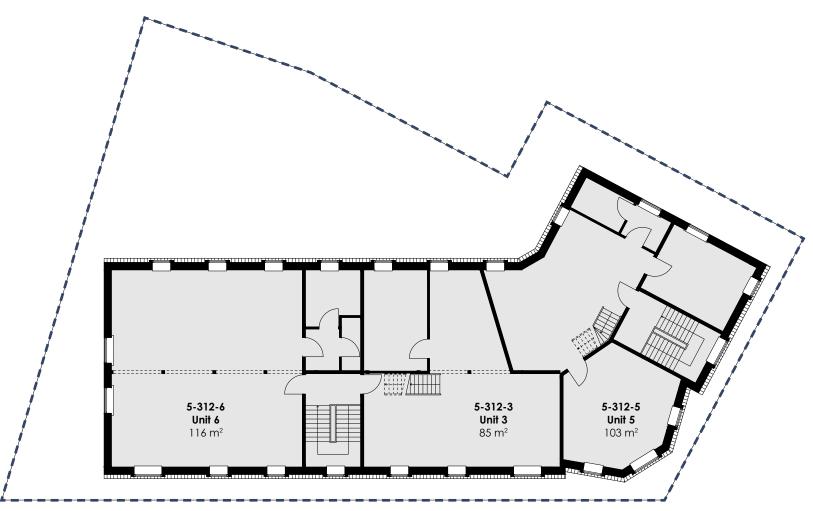

# Floorplan - second floor

| Lease Area Calculation Second Floor |        |                      |  |  |
|-------------------------------------|--------|----------------------|--|--|
| No.                                 | Name   | Gross Unit Area (m²) |  |  |
| 5-312-3                             | Unit 3 | 85                   |  |  |
| 5-312-5                             | Unit 5 | 103                  |  |  |
| 5-312-6                             | Unit 6 | 116                  |  |  |
|                                     |        |                      |  |  |
| Grand To                            | tal    | 304                  |  |  |