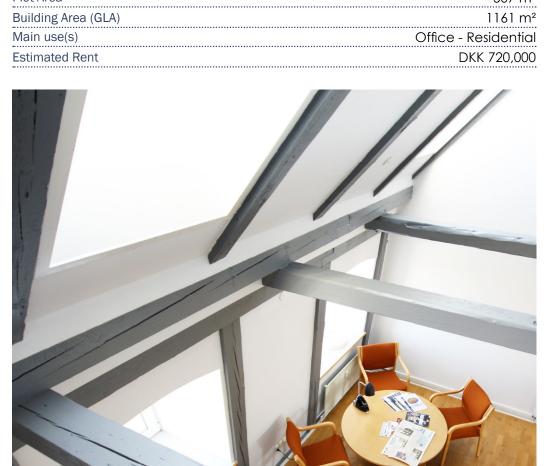

#### **Key facts**

| Address              | Østergade 30         |
|----------------------|----------------------|
| Postal code/city     | DK, 7600, Struer     |
| Title no             | 12o Struer           |
| Year of construction | 1897                 |
| Plot Area            | 507 m²               |
| Building Area (GLA)  | 1161 m²              |
| Main use(s)          | Office - Residential |
| Estimated Rent       | DKK 720,000          |
|                      |                      |

The property is a typical town house, with ground-floor retail space, offices on the first floor and residential units on the top floor.

The retail space is arranged over shops units of virtually equal size (155 m² and 149 m²), enjoying good exposure along the central streets of Østergade and Søndergade. The remaining space is laid out for residential, and office uses. Internally, the residential and office premises are in good state, with charming features such as exposed rafters. Upper-floor units facing north have a nice ocean view. The two office units in the property may easily be converted for residential use as they already have toilet/bath and kitchen facilities.