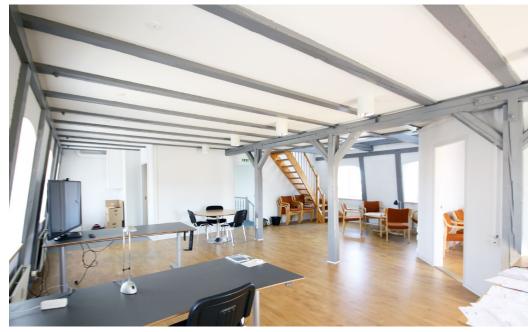

ng industry. In recent years, the town has carried out a comprehensive redevelopment of the harbor area, making it more attractive to visitors and tourists. Less than 50m from the property, lies the high street with its attractive offering of shops, cafés, restaurants and the town hall.

The property has a central location less than 300m from Struer train station and 1 km from the main arterial road, Holstebrovej, connecting Struer with Holstebro and north-western Jutland in general. With slightly more than 20,000 inhabitants, the Municipality of Struer is one of the smallest municipalities in the Central Denmark Region. Apart from its fishing industry, Struer is known for the headquarters of B&O (Bang & Olufsen), Danish high-end audio/video manufacturer.



# **Property pictures**













# Floorplan - ground floor

| Lease Area Calculation Ground Floor |        |                      |  |  |
|-------------------------------------|--------|----------------------|--|--|
| No.                                 | Name   | Gross Unit Area (m²) |  |  |
| 5-312-1                             | Unit 1 | 155                  |  |  |
| 5-312-2                             | Unit 2 | 149                  |  |  |
| Grand To                            | tal    | 304                  |  |  |





#### Floorplan - first floor

| Lease Area Calculation First Floor |        |                      |  |  |
|------------------------------------|--------|----------------------|--|--|
| No.                                | Name   | Gross Unit Area (m²) |  |  |
| 5-312-4