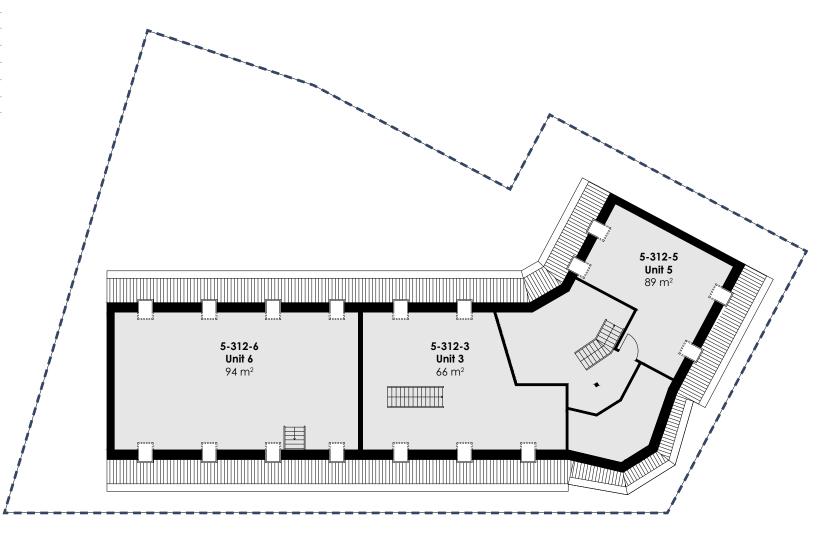

#### Floorplan - third floor

| Lease Area Calculation<br>Third Floor |        |                      |  |
|---------------------------------------|--------|----------------------|--|
| No.                                   | Name   | Gross Unit Area (m²) |  |
| 5-312-3                               | Unit 3 | 66                   |  |
| 5-312-5                               | Unit 5 | 89                   |  |
| 5-312-6                               | Unit 6 | 94                   |  |
|                                       |        |                      |  |
| Grand To                              | tal    | 249                  |  |