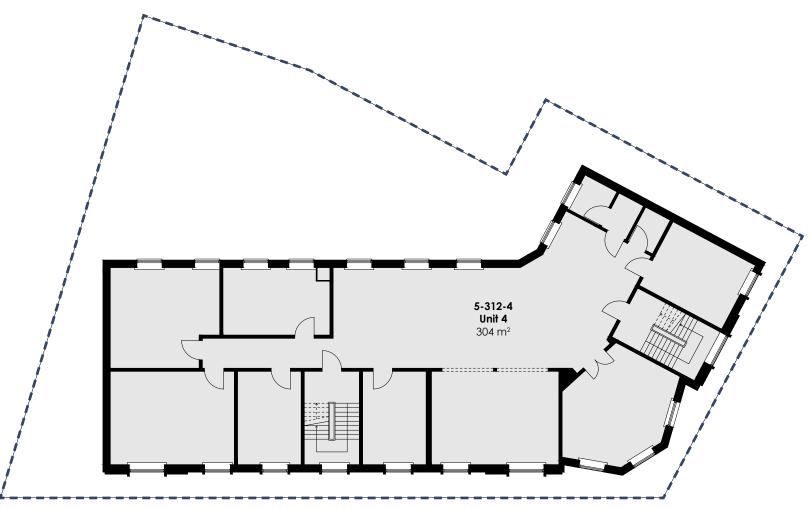

#### Floorplan - first floor

| Lease Area Calculation First Floor |        |                      |  |  |
|------------------------------------|--------|----------------------|--|--|
| No.                                | Name   | Gross Unit Area (m²) |  |  |
| 5-312-4                            | Unit 4 | 304                  |  |  |
| Grand To                           | tal    | 304                  |  |  |