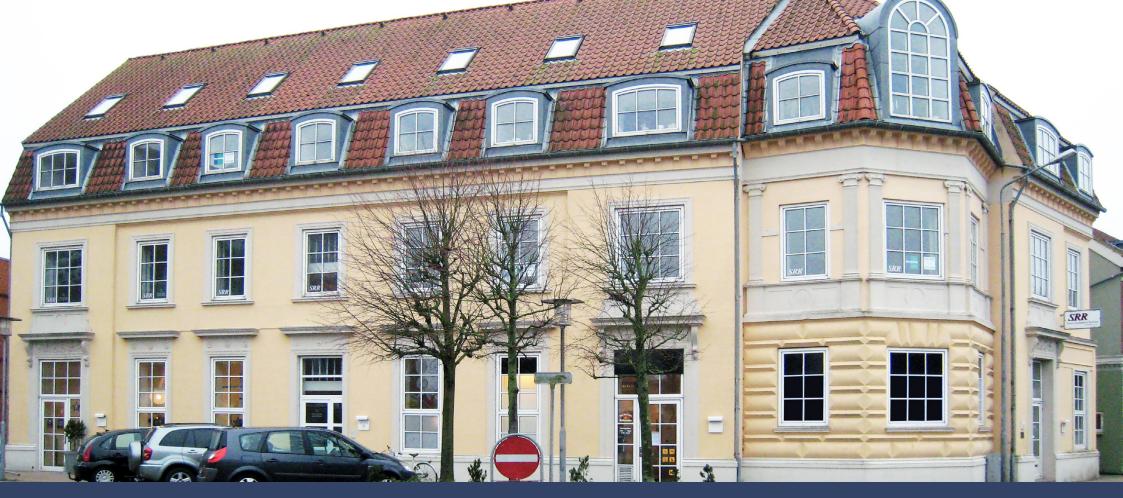

WELCOME TO

Østergade 30

#### **Property Overview**

Originally built in 1897 and redeveloped in 1995, the property is a former 3 levels hotel building converted for residential, retail and office uses. It includes 1161 m<sup>2</sup> in total and occupies a prominent corner location.

The property is a typical town house, with ground-floor retail space, offices on the first floor and residential units on the top floor.

The retail space is arranged over shops units of virtually equal size (155 m² and 149 m²), enjoying good exposure along the central streets of Østergade and Søndergade. The remaining space is laid out for residential, and office uses. Internally, the residential and office premises are in good state, with charming features such as exposed rafters. Upper-floor units facing north have a nice ocean view. The two office units in the property may easily be converted for residential use as they already have toilet/bath and kitchen facilities.

The property lies in the north-eastern part of the town of Struer, not far from the harbor area. Struer is known for its fishing industry. In recent years, the town has carried out a comprehensive redevelopment of the harbor area, making it more attractive to visitors and tourists. Less than 50m from the property, lies the high street with its attractive offering of shops, cafés, restaurants and the town hall.