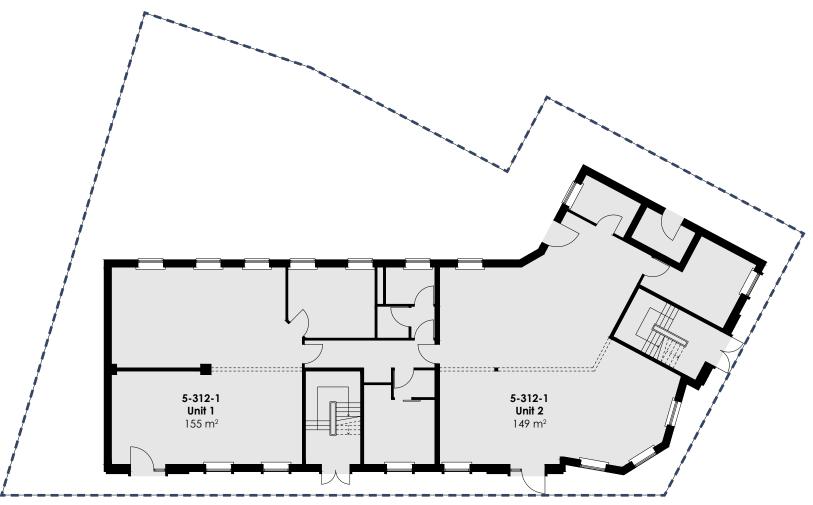

# Floorplan - ground floor

| Lease Area Calculation Ground Floor |        |                      |  |  |
|-------------------------------------|--------|----------------------|--|--|
| No.                                 | Name   | Gross Unit Area (m²) |  |  |
| 5-312-1                             | Unit 1 | 155                  |  |  |
| 5-312-2                             | Unit 2 | 149                  |  |  |
| Grand To                            | tal    | 304                  |  |  |