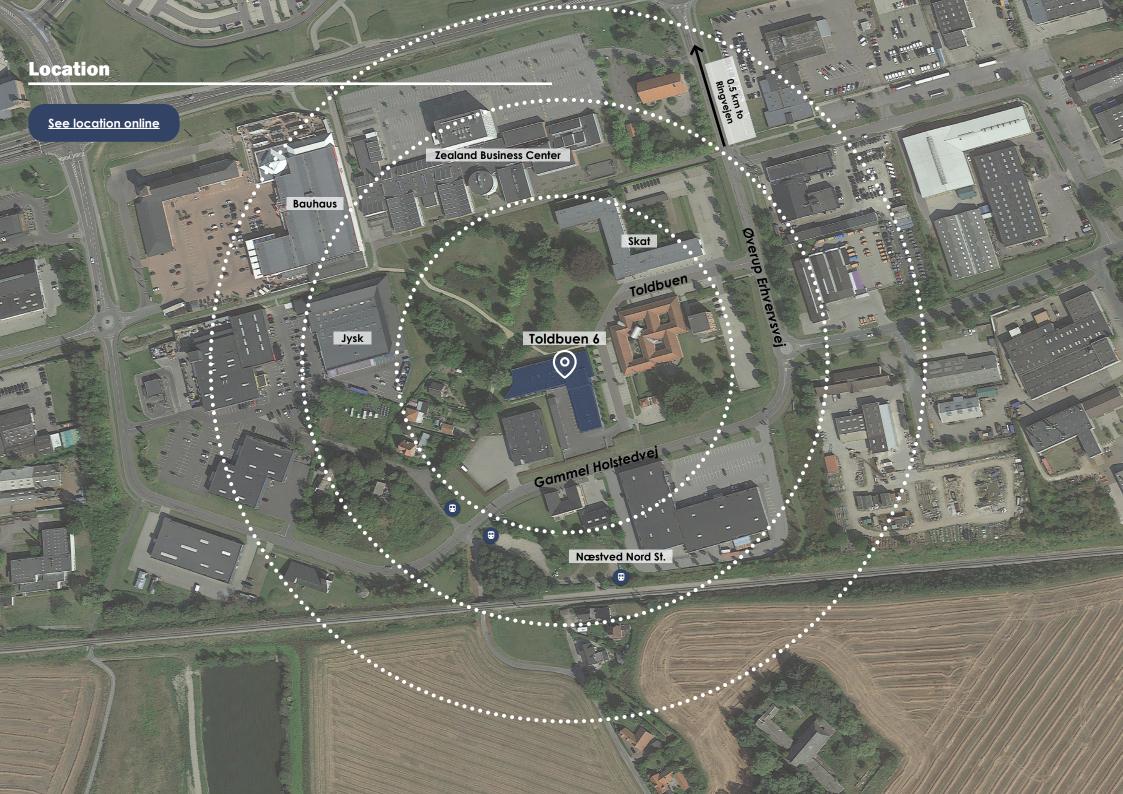

The property is located on the outskirts of Næstved, in a predominantly industrial area, close to business college, multiple shops and industrial facilities. 3km distant from Næstved's train station, the nearest bus stop is 700m from the property, providing connection to the city center.

Furthermore, is about 500m far from Ringvejen, connecting to Slagelse and Vordingbord as well as the eastbound E47 highway and the northbound E20. With around 45,000 inhabitants, Næstved is the largest twon in southern Zealand and the 15th largest town in the whole country.