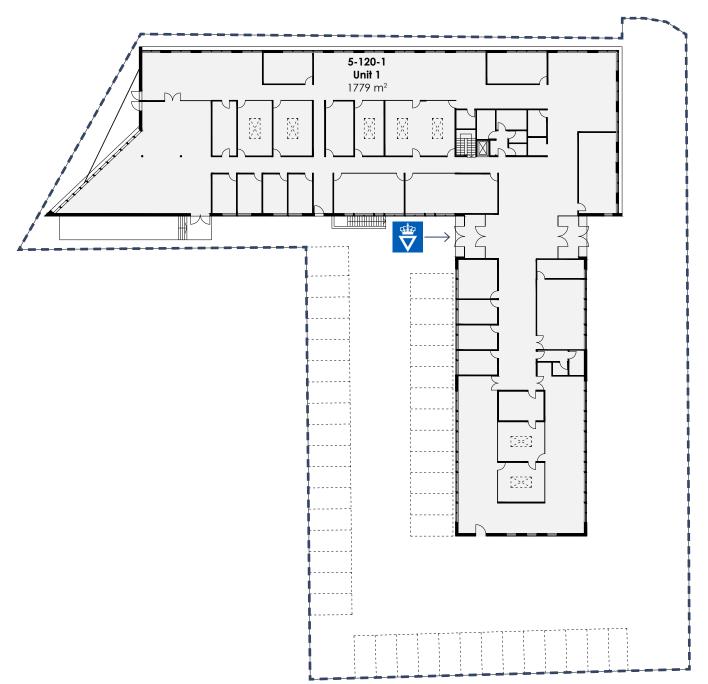

## **Property pictures**

| Lease Area Calculation |  |  |
|------------------------|--|--|
| Basement               |  |  |

No. Name Gross Unit Area (m²)
5-120-1 Unit 1 202

Grand Total 202

|                     | Lease Area Calculation |   |  |  |
|---------------------|------------------------|---|--|--|
| <b>Ground Floor</b> |                        |   |  |  |
|                     | N. 1                   | O |  |  |

No. Name Gross Unit Area (m²)
5-120-1 Unit 1 1779

Grand Total 1,779