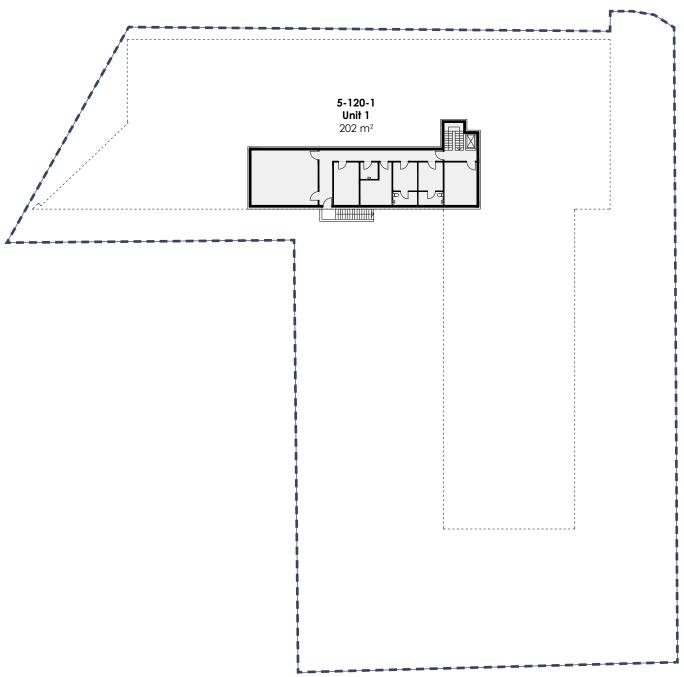

## **Property pictures**

| Lease Area Calculation |  |  |
|------------------------|--|--|
| Basement               |  |  |

No. Name Gross Unit Area (m²)
5-120-1 Unit 1 202

Grand Total 202

|                     | Lease Area Calculation |   |  |  |
|---------------------|------------------------|---|--|--|
| <b>Ground Floor</b> |                        |   |  |  |
|                     | N. 1                   | O |  |  |