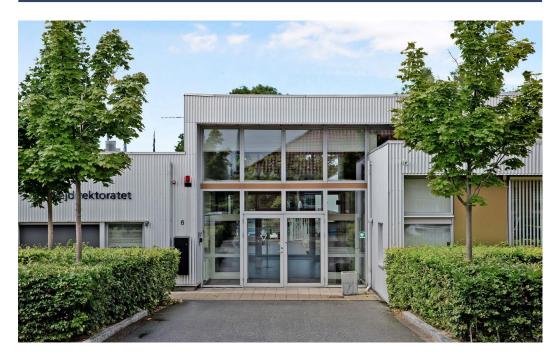

#### **Property Overview**

Built in 2007, the property includes more the 1,980 m² of office space, distributed over two adjoining buildings and is leased to one single tenant, Vejdirektoratet - the Danish Road Directorate.

## **Property pictures**

| Lease Area Calculation |  |  |
|------------------------|--|--|
| Basement               |  |  |

No. Name Gross Unit Area (m²)
5-120-1 Unit 1 202

Grand Total 202

|                     | Lease Area Calculation |   |  |  |
|---------------------|------------------------|---|--|--|
| <b>Ground Floor</b> |                        |   |  |  |
|                     | N. 1                   | O |  |  |