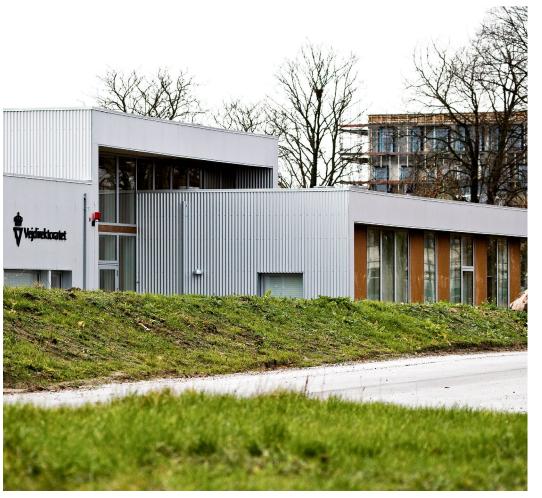

#### **Property Overview**

Built in 2007, the property includes more the 1,980 m² of office space, distributed over two adjoining buildings and is leased to one single tenant, Vejdirektoratet - the Danish Road Directorate.

The property has designated and easily accessible parking spots, which is an advantage for both staff and visitors.

The property lies at the top of Toldbuen, leading to a closet parking lot, included some covered parking spots. Facing north, the property has a nice view of attractive green spaces with trees and a small lake.