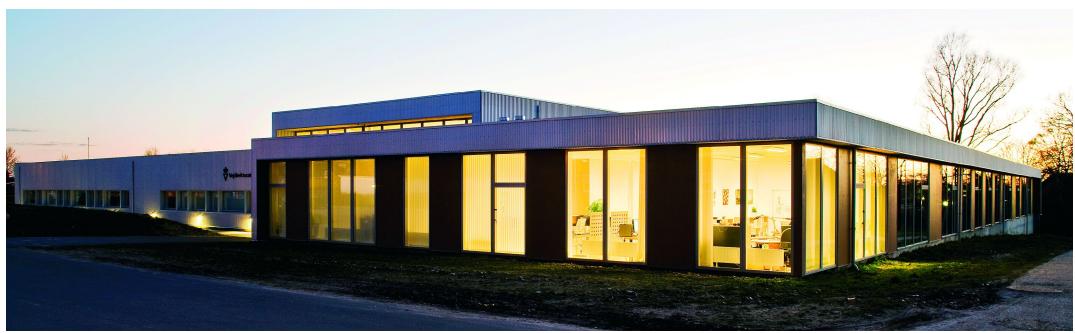

#### **Property Overview**

Built in 2007, the property includes more the 1,980 m² of office space, distributed over two adjoining buildings and is leased to one single tenant, Vejdirektoratet - the Danish Road Directorate.

## **Property pictures**

| Lease Area Calculation |  |  |
|------------------------|--|--|
| Basement               |  |  |

No. Name Gross Unit Area (m²)
5-120-1 Unit 1 202

Grand Total 202

|                     | Lease Area Calculation |   |  |  |
|---------------------|------------------------|---|--|--|
| <b>Ground Floor</b> |                        |   |  |  |
|                     | N. 1                   | O |  |  |