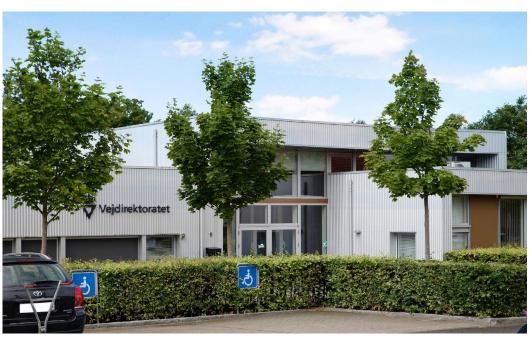

#### **Property Overview**

Built in 2007, the property includes more the 1,980 m² of office space, distributed over two adjoining buildings and is leased to one single tenant, Vejdirektoratet - the Danish Road Directorate.

## **Property pictures**

| Lease Area Calculation |  |  |
|------------------------|--|--|
| Basement               |  |  |

No. Name Gross Unit Area (m²)
5-120-1 Unit 1 202

Grand Total 202

|                     | Lease Area Calculation |   |  |  |
|---------------------|------------------------|---|--|--|
| <b>Ground Floor</b> |                        |   |  |  |
|                     | N. 1                   | O |  |  |