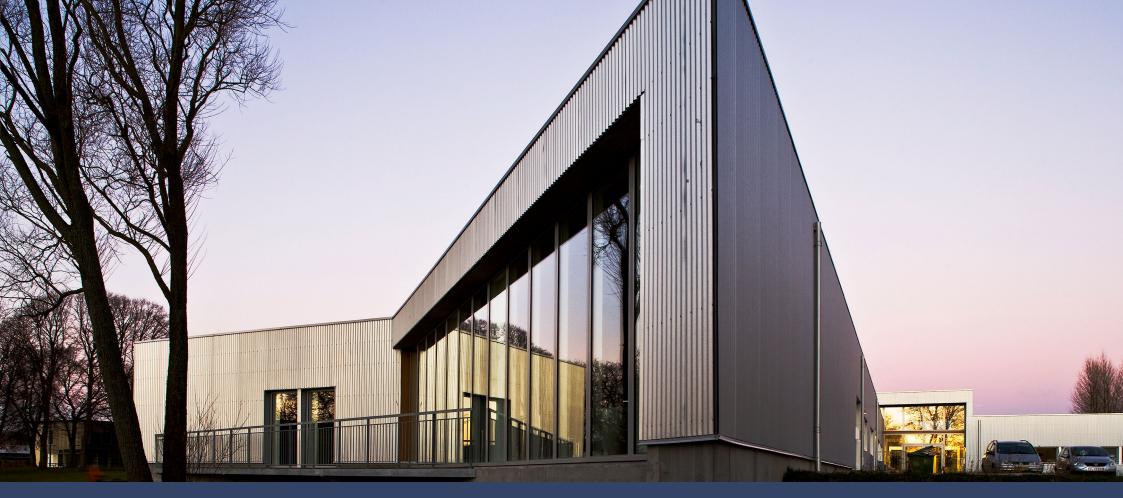

#### **Property Overview**

Built in 2007, the property includes more the 1,980 m² of office space, distributed over two adjoining buildings and is leased to one single tenant, Vejdirektoratet - the Danish Road Directorate.

The property has designated and easily accessible parking spots, which is an advantage for both staff and visitors.

The property lies at the top of Toldbuen, leading to a closet parking lot, included some covered parking spots. Facing north, the property has a nice view of attractive green spaces with trees and a small lake.