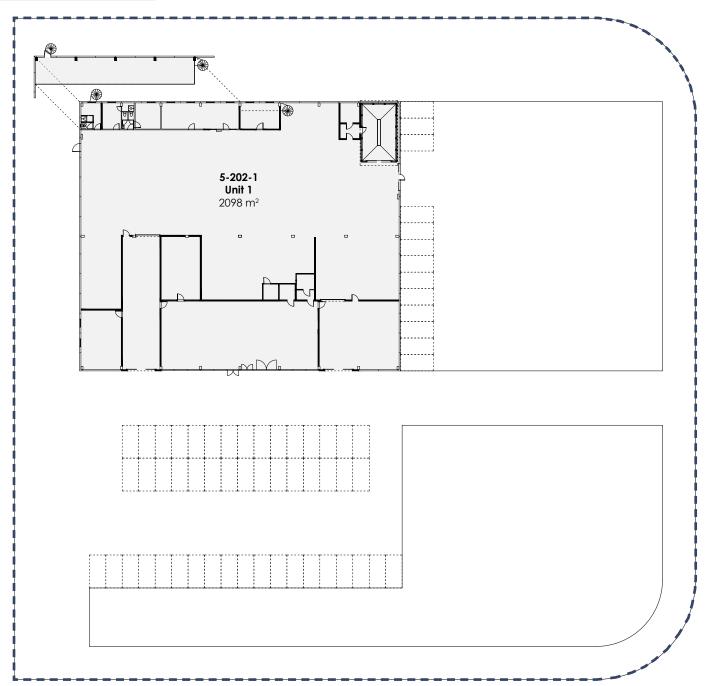

## Floorplan - ground floor

| Lease Area Calculation<br>Ground Floor |        |                      |
|----------------------------------------|--------|----------------------|
| No.                                    | Name   | Gross Unit Area (m²) |
| 5-202-1                                | Unit 1 | 2098                 |
| Grand To                               | tal    | 2,098                |

### Floorplan - ground floor