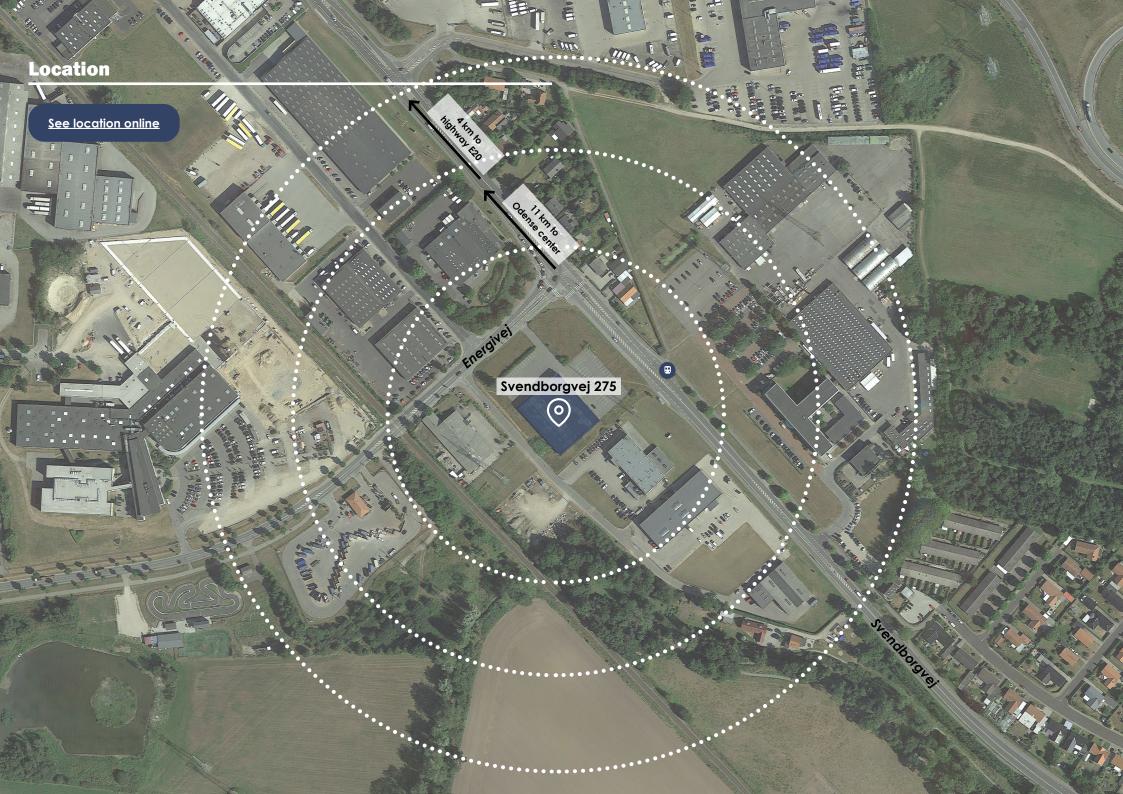

Marked parking spaces are also available on the north-eastern site, in connection with the main entrance, making them easily accessible to customers.

The property is located in the southern part of Odense, in a predominantly industrial location surrounded by a mixed-use business area, featuring mainly large car dealers and minor light and heavy industry facilities.

The location is known foremost for its robotics cluster. Close to the property lies a small-scale residential area and the Højby city district. North of the property, the new Odense University Hospital is under construction. The new light rail will call at the new hospital and connect to Hjallese train station, some 2 km from the property.

From the property, it is approx. 8.2 km to Odense central station and approx. 5 minutes by car to direct highway access (E20). With more than 200,000 inhabitants, Odense is the third largest city in Denmark and the largest city on the island of Fyn.