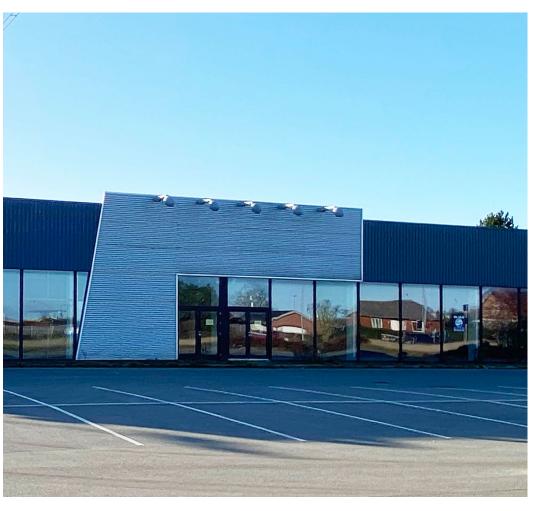

#### **Property Overview**

Built in 1972, the property includes 2000 m<sup>2</sup> of retail space, currently rented to an international highly reputated clean energy car company.

In the past, the property served as a big box outlet of a major home furnishings retail chain.

Consequently, the ceiling height is relatively high, and the layout is nice and open, with ample space for various kinds of goods and articles.

On the north-western part of the site there are parking spaces as well as two loading docks, where goods vehicles can be loaded and unloaded.

Marked parking spaces are also available on the north-eastern site, in connection with the main entrance, making them easily accessible to customers.

The property is located in the southern part of Odense, in a predominantly industrial location surrounded by a mixed-use business area, featuring mainly large car dealers and minor light and heavy industry facilities.