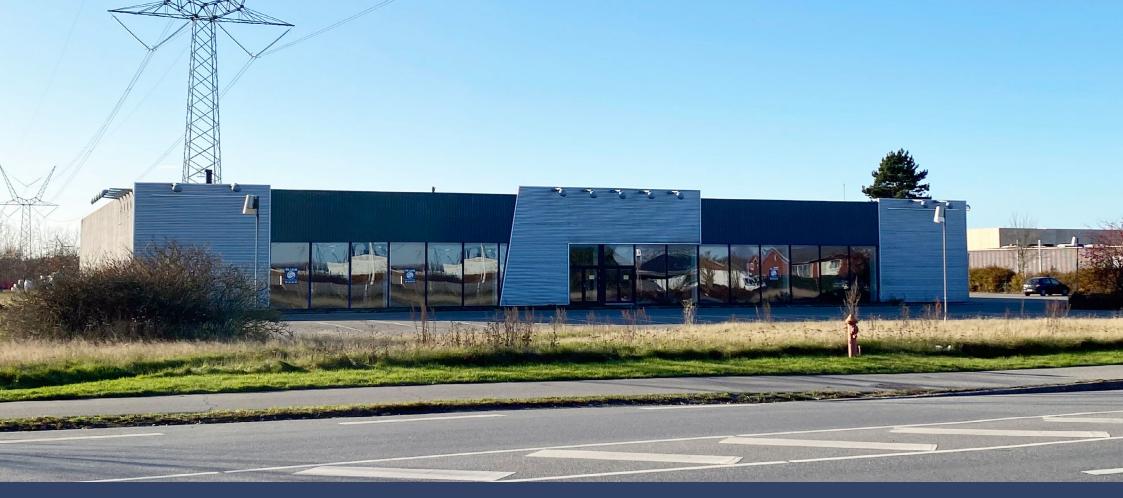

#### **Property Overview**

Built in 1972, the property includes 2000 m<sup>2</sup> of retail space, currently rented to an international highly reputated clean energy car company.

In the past, the property served as a big box outlet of a major home furnishings retail chain.

Consequently, the ceiling height is relatively high, and the layout is nice and open, with ample space for various kinds of goods and articles.

On the north-western part of the site there are parking spaces as well as two loading docks, where goods vehicles can be loaded and unloaded.

Marked parking spaces are also available on the north-eastern site, in connection with the main entrance, making them easily accessible to customers.

The property is located in the southern part of Odense, in a predominantly industrial location surrounded by a mixed-use business area, featuring mainly large car dealers and minor light and heavy industry facilities.