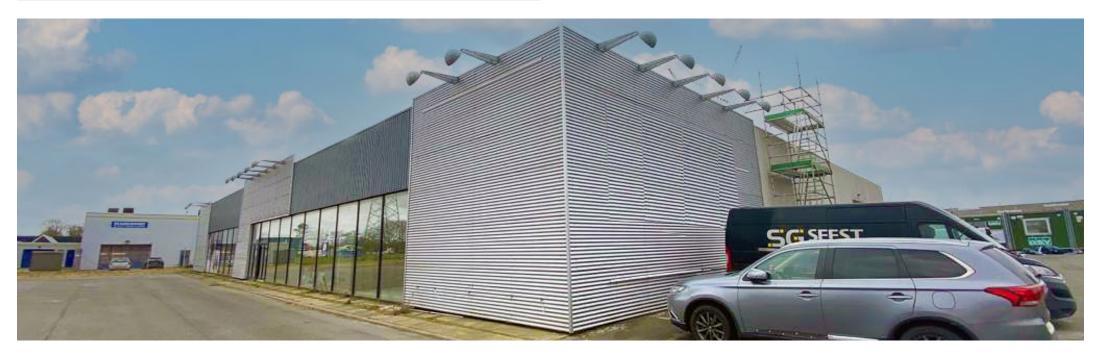

#### **Property Overview**

Built in 1972, the property includes 2000 m<sup>2</sup> of retail space, currently rented to an international highly reputated clean energy car company.

In the past, the property served as a big box outlet of a major home furnishings retail chain.

Consequently, the ceiling height is relatively high, and the layout is nice and open, with ample space for various kinds of goods and articles.

On the north-western part of the site there are parking spaces as well as two loading docks, where goods vehicles can be loaded and unloaded.

Marked parking spaces are also available on the north-eastern site, in connection with the main entrance, making them easily accessible to customers.

The property is located in the southern part of Odense, in a predominantly industrial location surrounded by a mixed-use business area, featuring mainly large car dealers and minor light and heavy industry facilities.