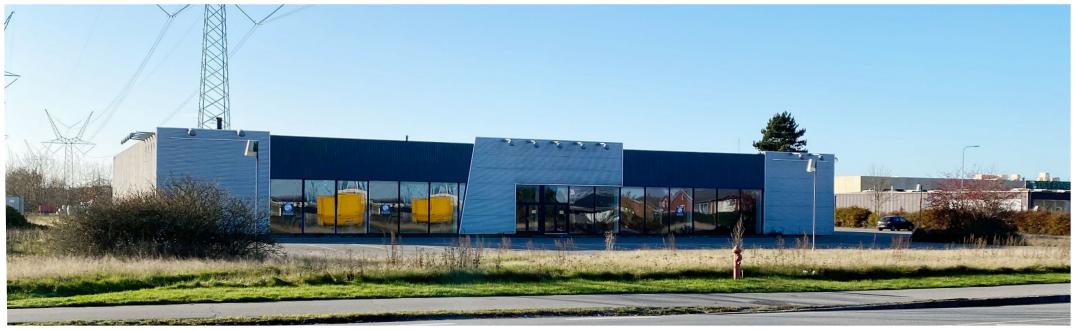

#### **Property Overview**

Built in 1972, the property includes 2000 m<sup>2</sup> of retail space, currently rented to an international highly reputated clean energy car company.

In the past, the property served as a big box outlet of a major home furnishings retail chain.

Consequently, the ceiling height is relatively high, and the layout is nice and open, with ample space for various kinds of goods and articles.

On the north-western part of the site there are parking spaces as well as two loading docks, where goods vehicles can be loaded and unloaded.

Marked parking spaces are also available on the north-eastern site, in connection with the main entrance, making them easily accessible to customers.

The property is located in the southern part of Odense, in a predominantly industrial location surrounded by a mixed-use business area, featuring mainly large car dealers and minor light and heavy industry facilities.