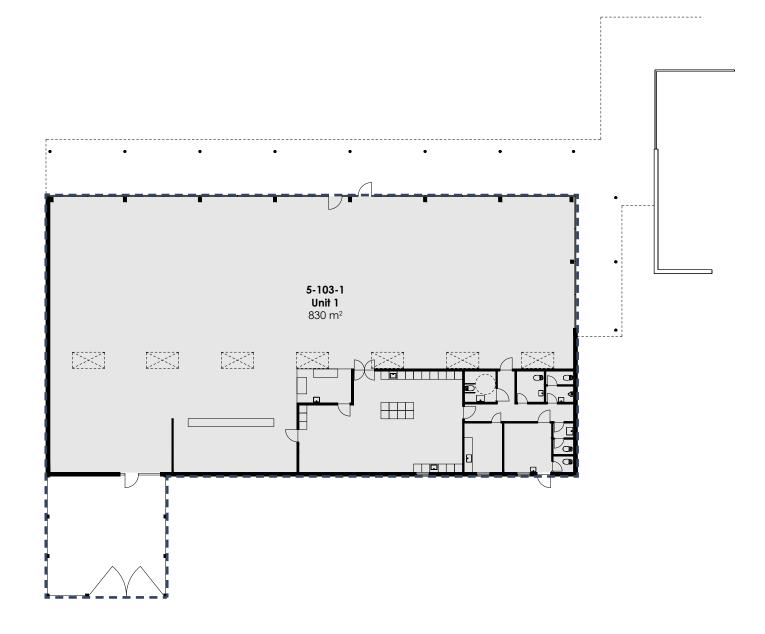

## **Property pictures**

| - 2 |  |
|-----|--|
| 4   |  |
|     |  |
|     |  |
|     |  |

| Lease Area Calculation Ground Floor |        |                      |
|-------------------------------------|--------|----------------------|
| No.                                 | Name   | Gross Unit Area (m²) |
| 5-103-1                             | Unit 1 | 830                  |
| Grand T                             | otal   | 830                  |