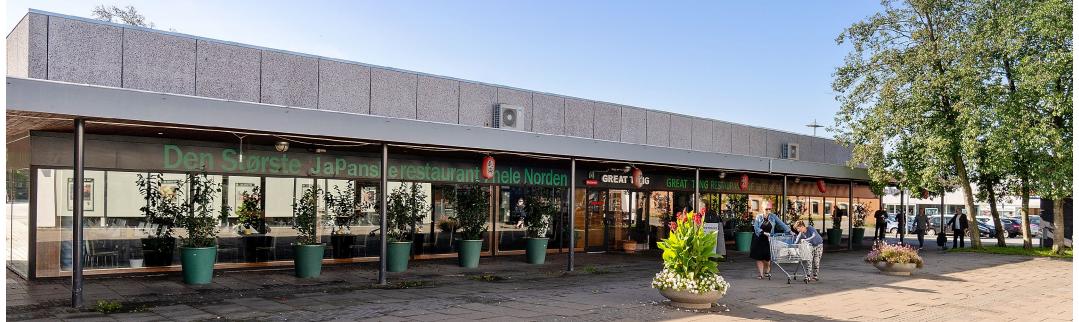

#### **Property Overview**

The property consists of a rectangular building built in concrete elements in 1984. The property is a single-user property of 830 m<sup>2</sup>, usually used as a restaurant.

The property's layout is highly functional and spacious, with restaurant facilities, ideally suited for the current use.

The property is part of a major big box cluster on the outskirts of Helsingør in northern 7ealand.

## **Property pictures**

| - 2 |  |
|-----|--|
| 4   |  |
|     |  |
|     |  |
|     |  |

| Lease Area Calculation Ground Floor |        |                      |
|-------------------------------------|--------|----------------------|
| No.                                 | Name   | Gross Unit Area (m²) |
| 5-103-1                             | Unit 1 | 830                  |
| Grand T                             | otal   | 830                  |