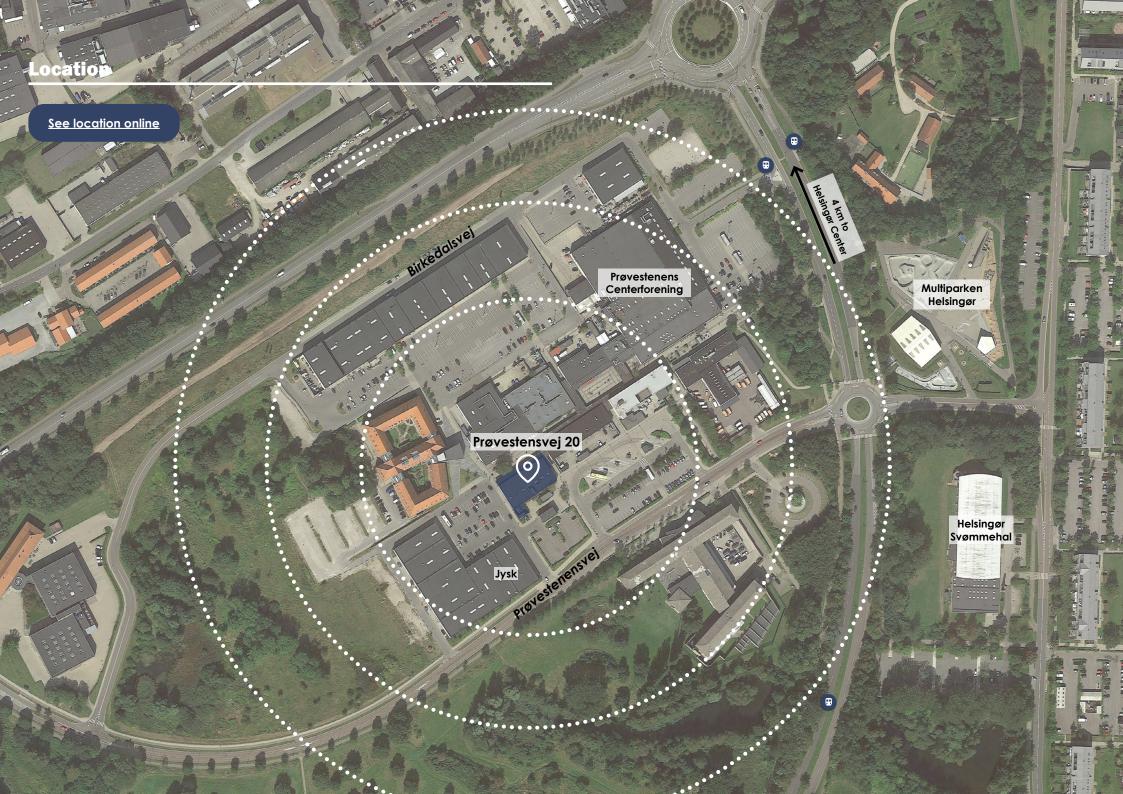

Ample parking spaces are available in the area, which is connected via a web of pedestrian walkways to ensure good customer flow to all outlets and, by extension, create synergies.

Located right in the middle of the area, the property benefits from an attractive location. The immediate surrounding area is a predominantly residential area, but north of the property lies a small-scale mixed-use business area, including industrial facilities, car dealers and big box shops.

Situated in the western part of the town, at the exit of both Ring Road 3 and the E47 highway, the property enjoys easy access and in addition, it is easy to reach the property from central Helsingør as well as the neighboring town of Espergærde.