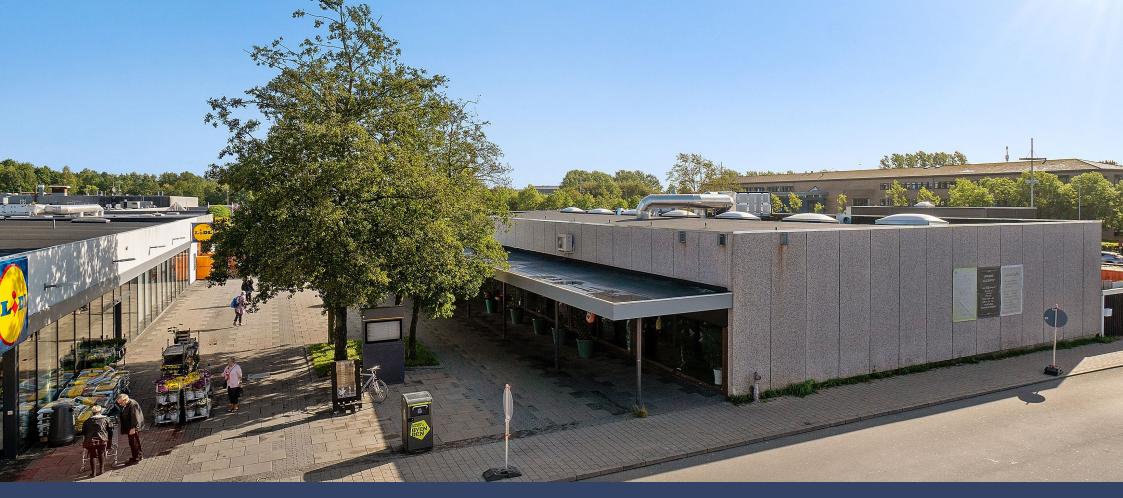

#### **Property Overview**

The property consists of a rectangular building built in concrete elements in 1984. The property is a single-user property of 830 m<sup>2</sup>, usually used as a restaurant.

The property's layout is highly functional and spacious, with restaurant facilities, ideally suited for the current use.

The property is part of a major big box cluster on the outskirts of Helsingør in northern 7ealand.

Ample parking spaces are available in the area, which is connected via a web of pedestrian walkways to ensure good customer flow to all outlets and, by extension, create synergies.

Located right in the middle of the area, the property benefits from an attractive location. The immediate surrounding area is a predominantly residential area, but north of the property lies a small-scale mixed-use business area, including industrial facilities, car dealers and big box shops.

Situated in the western part of the town, at the exit of both Ring Road 3 and the E47 highway, the property enjoys easy access and in addition, it is easy to reach the property from central Helsingør as well as the neighboring town of Espergærde.