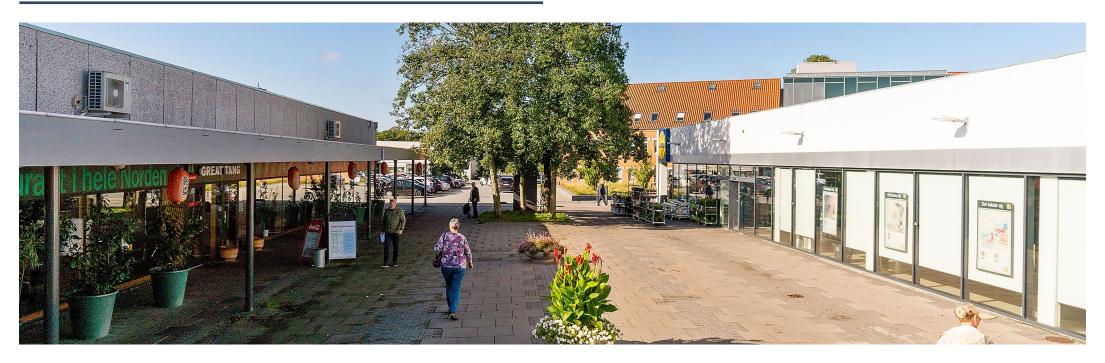

#### **Property Overview**

The property consists of a rectangular building built in concrete elements in 1984. The property is a single-user property of 830 m<sup>2</sup>, usually used as a restaurant.

The property's layout is highly functional and spacious, with restaurant facilities, ideally suited for the current use.

The property is part of a major big box cluster on the outskirts of Helsingør in northern 7ealand.

Ample parking spaces are available in the area, which is connected via a web of pedestrian walkways to ensure good customer flow to all outlets and, by extension, create synergies.

Located right in the middle of the area, the property benefits from an attractive location. The immediate surrounding area is a predominantly residential area, but north of the property lies a small-scale mixed-use business area, including industrial facilities, car dealers and big box shops.

## **Property pictures**

| - 2 |  |
|-----|--|
| 4   |  |
|     |  |
|     |  |
|     |  |

| Lease Area Calculation Ground Floor |        |                      |
|-------------------------------------|--------|----------------------|
| No.                                 | Name   | Gross Unit Area (m²) |
| 5-103-1                             | Unit 1 | 830                  |
| Grand T                             | otal   | 830                  |