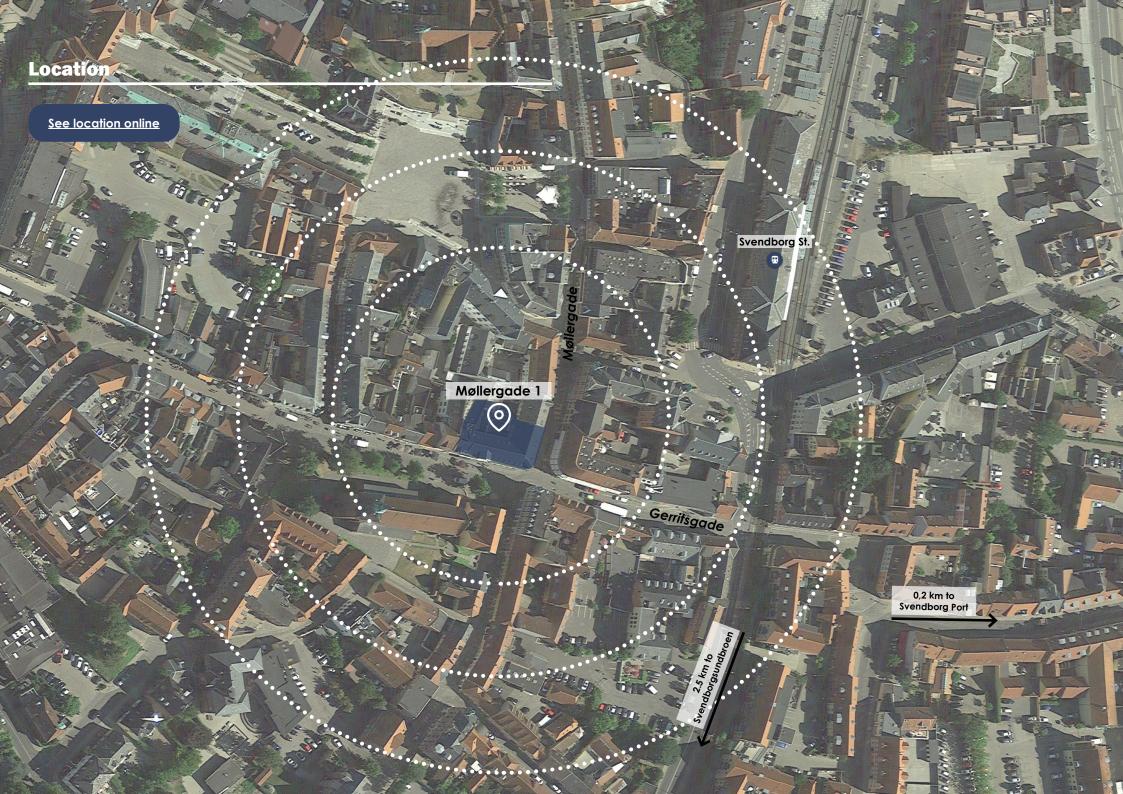

In terms of residential use, the location is also excellent and highly central, in close proximity of the train station.

The property is located in the town center of Svendborg, less than 100m from Svendborg train station and around 200m to the Port of Svendborg, providing a sea link to the islands of Ærø, Drejø, Skarø and Hjortø.

In addition, the road of Sundbrovej and the Svendborgsund Bridge (Svendborgsundbroen), across Svendborg Sound, are located within a 2.5 km radius, providing access to the island of Langeland south of Funen, the Svendborg highway to Odense and the northboundE20.

Parking facilities are available at the square of Torvet in the town center, less than 100m from the property. Svendborg is located on the south coast of Funen. With some 27,000 inhabitants, Svendborg is the second-largest town on the island.