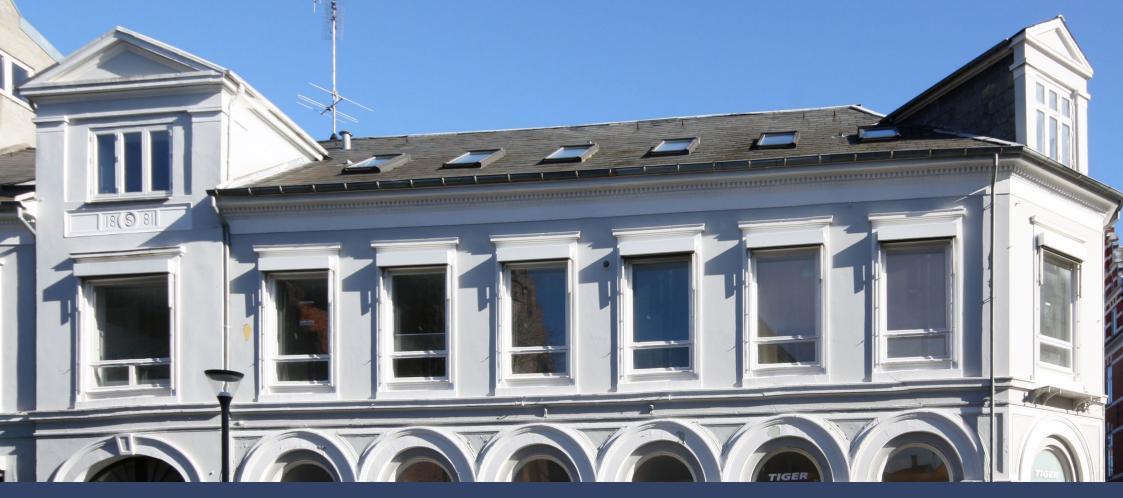

#### **Property Overview**

Originally built in 1881 but redeveloped in 1989, the property is around 1300 m<sup>2</sup> mixed-use residential/retail building containing 7 residential units on upper floors and 2 ground-floor shop units of 346 m<sup>2</sup> let to Flying Tiger Copenhagen and 107 m<sup>2</sup>, currently vacant.

The property is located at the main pedestrian/high street of Svendborg.

As the property is a prominent corner building, the two shop units enjoy strong visibility and exposure. As a result, the location is deemed a prime retail location in Svendborg, in the middle of the pedestrian street.