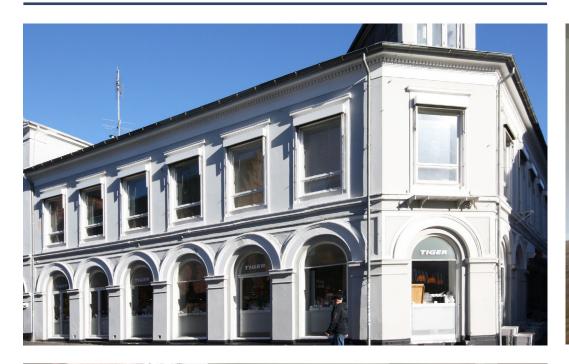

#### **Property Overview**

Originally built in 1881 but redeveloped in 1989, the property is around 1300 m<sup>2</sup> mixed-use residential/retail building containing 7 residential units on upper floors and 2 ground-floor shop units of 346 m<sup>2</sup> let to Flying Tiger Copenhagen and 107 m<sup>2</sup>, currently vacant.

The property is located at the main pedestrian/high street of Svendborg.

As the property is a prominent corner building, the two shop units enjoy strong visibility and exposure. As a result, the location is deemed a prime retail location in Svendborg, in the middle of the pedestrian street.