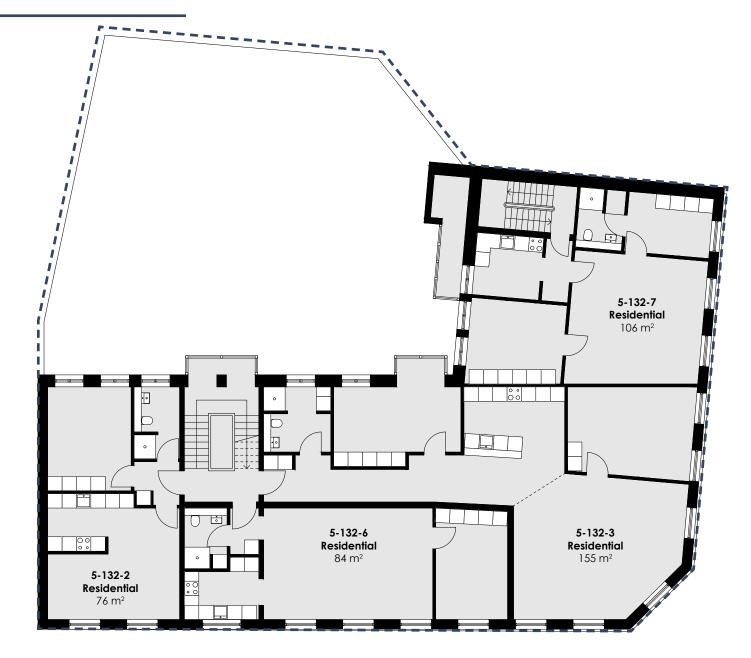

### Floorplan - first floor

| Lease Area Calculation First Floor |             |     |  |  |
|------------------------------------|-------------|-----|--|--|
|                                    |             |     |  |  |
| 5-132-2                            | Residential | 76  |  |  |
| 5-132-3                            | Residential | 155 |  |  |
| 5-132-6                            | Residential | 84  |  |  |
| 5-132-7                            | Residential | 106 |  |  |
|                                    |             |     |  |  |
| Grand To                           | otal        | 421 |  |  |