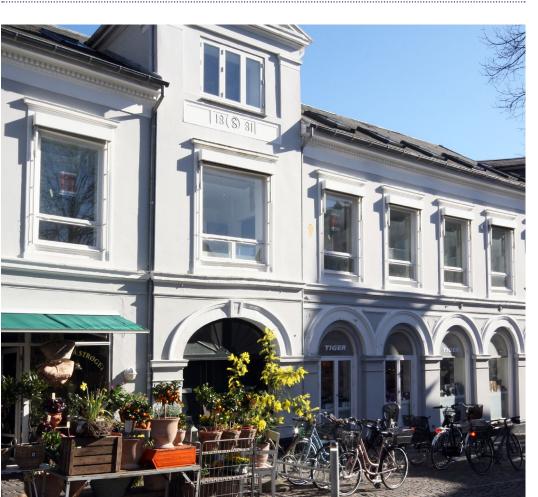

#### **Property Overview**

Originally built in 1881 but redeveloped in 1989, the property is around 1300 m<sup>2</sup> mixed-use residential/retail building containing 7 residential units on upper floors and 2 ground-floor shop units of 346 m<sup>2</sup> let to Flying Tiger Copenhagen and 107 m<sup>2</sup>, currently vacant.

The property is located at the main pedestrian/high street of Svendborg.

As the property is a prominent corner building, the two shop units enjoy strong visibility and exposure. As a result, the location is deemed a prime retail location in Svendborg, in the middle of the pedestrian street.

Parking facilities are available at the square of Torvet in the town center, less than 100m from the property. Svendborg is located on the south coast of Funen. With some 27,000 inhabitants, Svendborg is the second-largest town on the island.