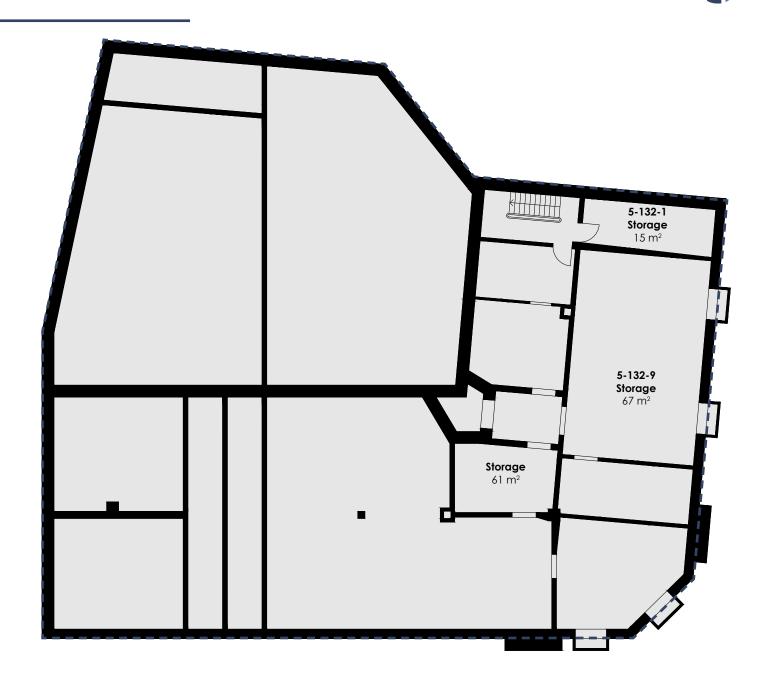

## **Property pictures**

| Lease Area Calculation |         |                      |  |  |
|------------------------|---------|----------------------|--|--|
| Basement               |         |                      |  |  |
| No.                    | Name    | Gross Unit Area (m²) |  |  |
| 5-132-1                | Storage | 15                   |  |  |
| 5-132-9                | Storage | 67                   |  |  |
|                        | Storage | 61                   |  |  |
|                        |         |                      |  |  |
| Grand To               | tal     | 143                  |  |  |