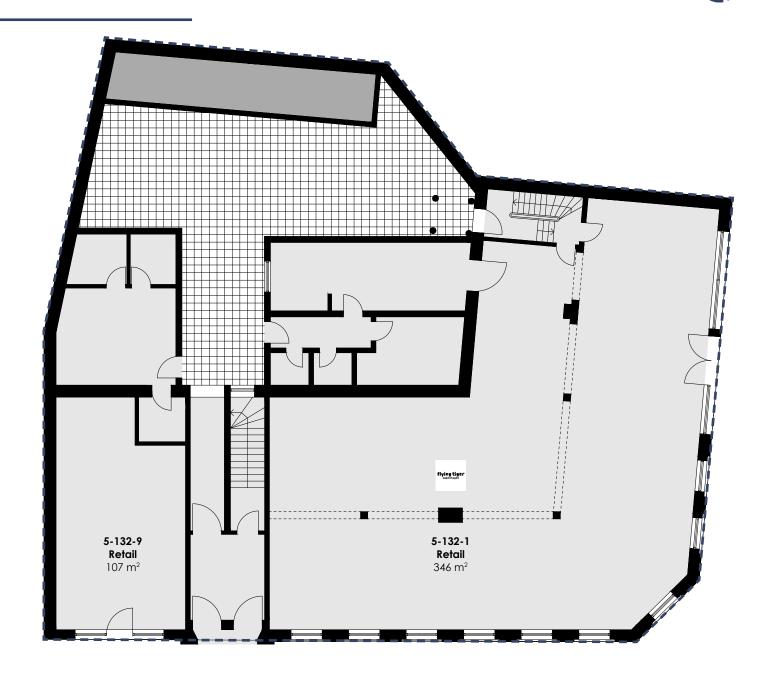

| Lease Area Calculation Ground Floor |        |                      |  |  |
|-------------------------------------|--------|----------------------|--|--|
| No.                                 | Name   | Gross Unit Area (m²) |  |  |
| 5-132-1                             | Retail | 346                  |  |  |
| 5-132-9                             | Retail | 107                  |  |  |
| Grand To                            | tal    | 453                  |  |  |