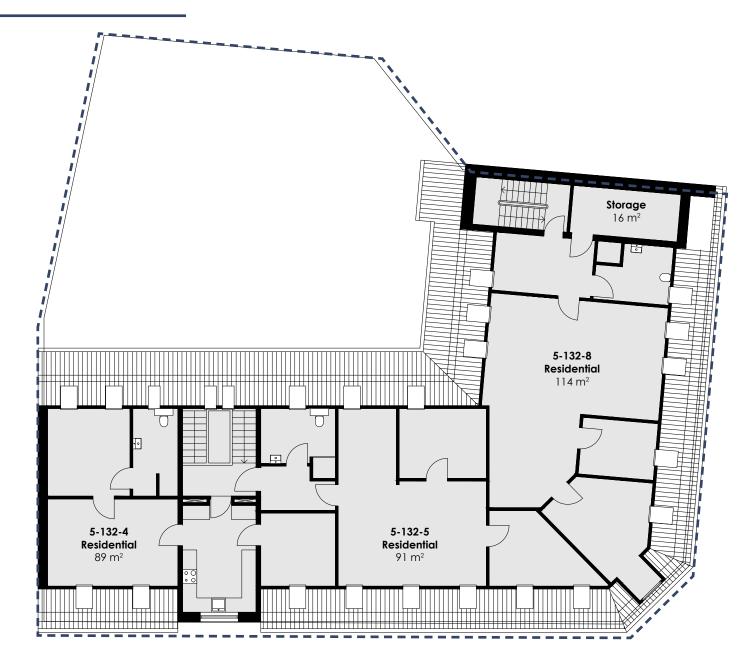

### Floorplan - second floor

| Lease Area Calculation Second Floor |             |                      |  |
|-------------------------------------|-------------|----------------------|--|
| No.                                 | Name        | Gross Unit Area (m²) |  |
| 5-132-4                             | Residential | 89                   |  |
| 5-132-5                             | Residential | 91                   |  |
| 5-132-8                             | Residential | 114                  |  |
|                                     | Storage     | 16                   |  |
| Grand To                            | otal        | 310                  |  |