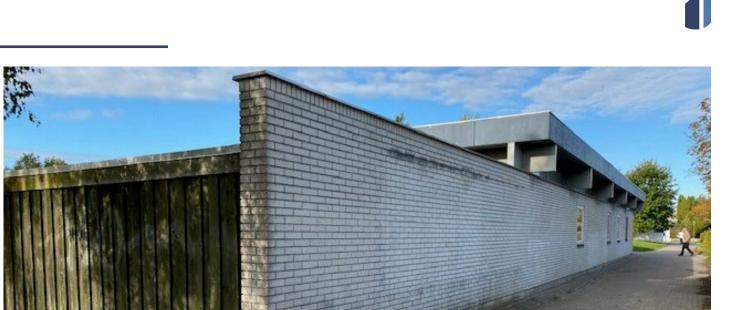

### **Property pictures**

#### **Property Overview**

Built in 1975, the property includes more than 1900 m<sup>2</sup> of retail spaces, distributed over a one level building.

Currently, in the center there is a Netto, a pizzeria and a Chinese restaurant. Furthermore, some smaller units are rented to a doctor, a hairdresser and an accountant. Netto creates a stable flow of potential costumers to the center.