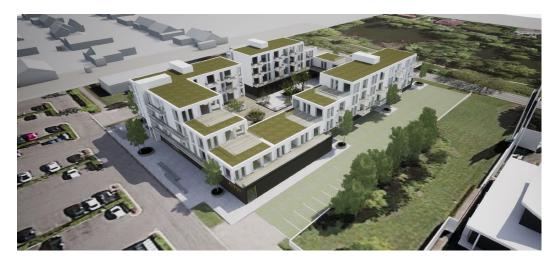

On the property, there are building rights that allows to add residential on top of the existing building, a preliminary project was developed as shown on page 6.

The property is located at the beginning of Lilleholm and has a vast public parking spaces where the costumers can easily find a spot.

## **Residential developement proposal**

| New housing units     | 48                  |
|-----------------------|---------------------|
| Standard housing size | approx. 80 m²       |
| Housing area          | 3942 m²             |
| Commercial area       | 2274 m²             |
| Total                 | 6216 m <sup>2</sup> |
| Total free space      | 1814 m²             |
| Occupancy rate        | 113%                |