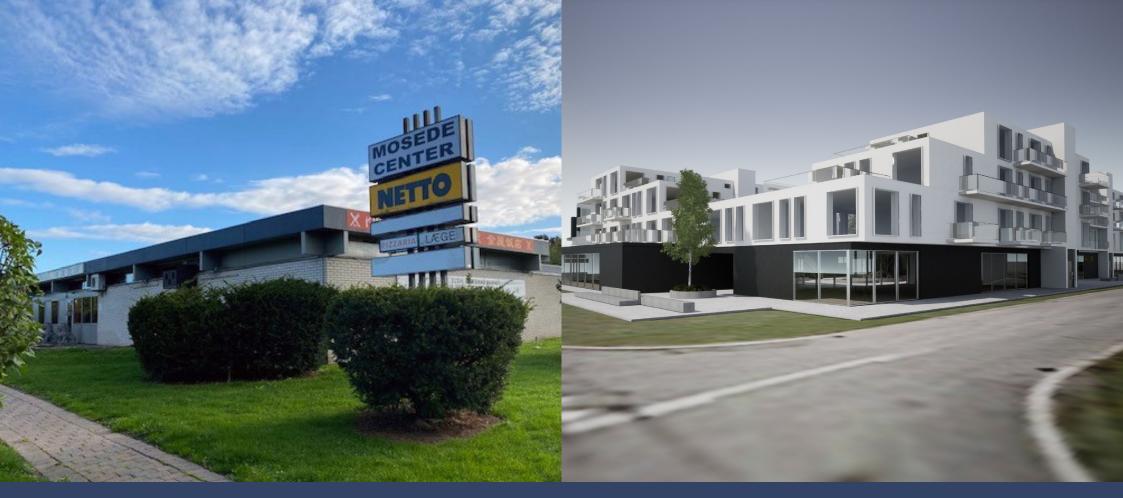

# Mosede Center - Lilleholm 1

#### **Property Overview**

Built in 1975, the property includes more than 1900 m<sup>2</sup> of retail spaces, distributed over a one level building.

Currently, in the center there is a Netto, a pizzeria and a Chinese restaurant. Furthermore, some smaller units are rented to a doctor, a hairdresser and an accountant. Netto creates a stable flow of potential costumers to the center.

On the property, there are building rights that allows to add residential on top of the existing building, a preliminary project was developed as shown on page 6.

The property is located at the beginning of Lilleholm and has a vast public parking spaces where the costumers can easily find a spot.