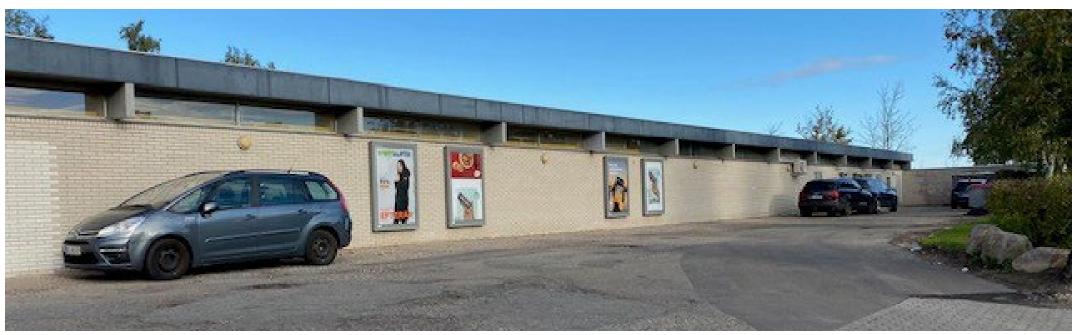

### **Property pictures**

#### **Property Overview**

Built in 1975, the property includes more than 1900 m<sup>2</sup> of retail spaces, distributed over a one level building.

Currently, in the center there is a Netto, a pizzeria and a Chinese restaurant. Furthermore, some smaller units are rented to a doctor, a hairdresser and an accountant. Netto creates a stable flow of potential costumers to the center.