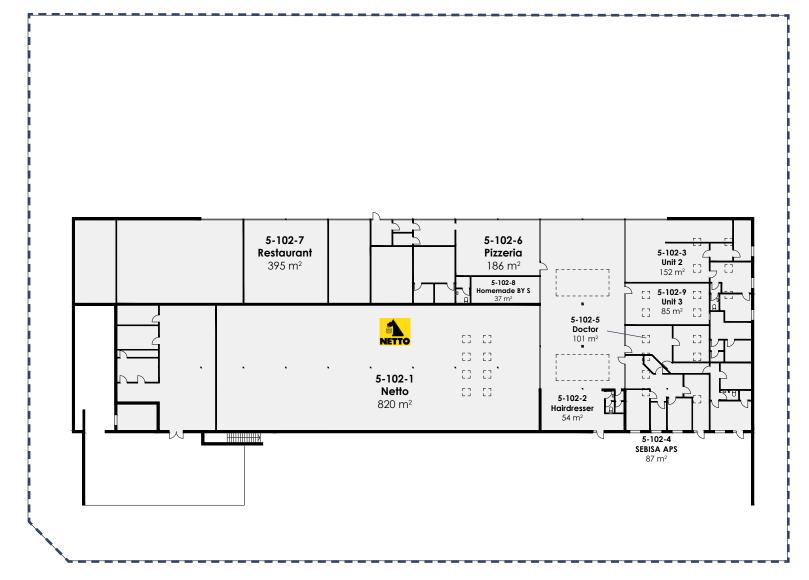

#### Floorplan - ground floor

| Lease Area Calculation<br>Ground Floor |               |                                   |  |
|----------------------------------------|---------------|-----------------------------------|--|
| No.                                    | Name          | Gross Unit Area (m <sup>2</sup> ) |  |
| 5-102-1                                | Netto         | 820                               |  |
| 5-102-2                                | Hairdresser   | 54                                |  |
| 5-102-3                                | Unit 2        | 152                               |  |
| 5-102-4                                | SEBISA ApS    | 87                                |  |
| 5-102-5                                | Doctor        | 101                               |  |
| 5-102-6                                | Pizzeria      | 186                               |  |
| 5-102-7                                | Restaurant    | 395                               |  |
| 5-102-8                                | Homemade BY S | 37                                |  |
| 5-102-9                                | Unit 3        | 85                                |  |
| Grand T                                | otal          | 1,917                             |  |