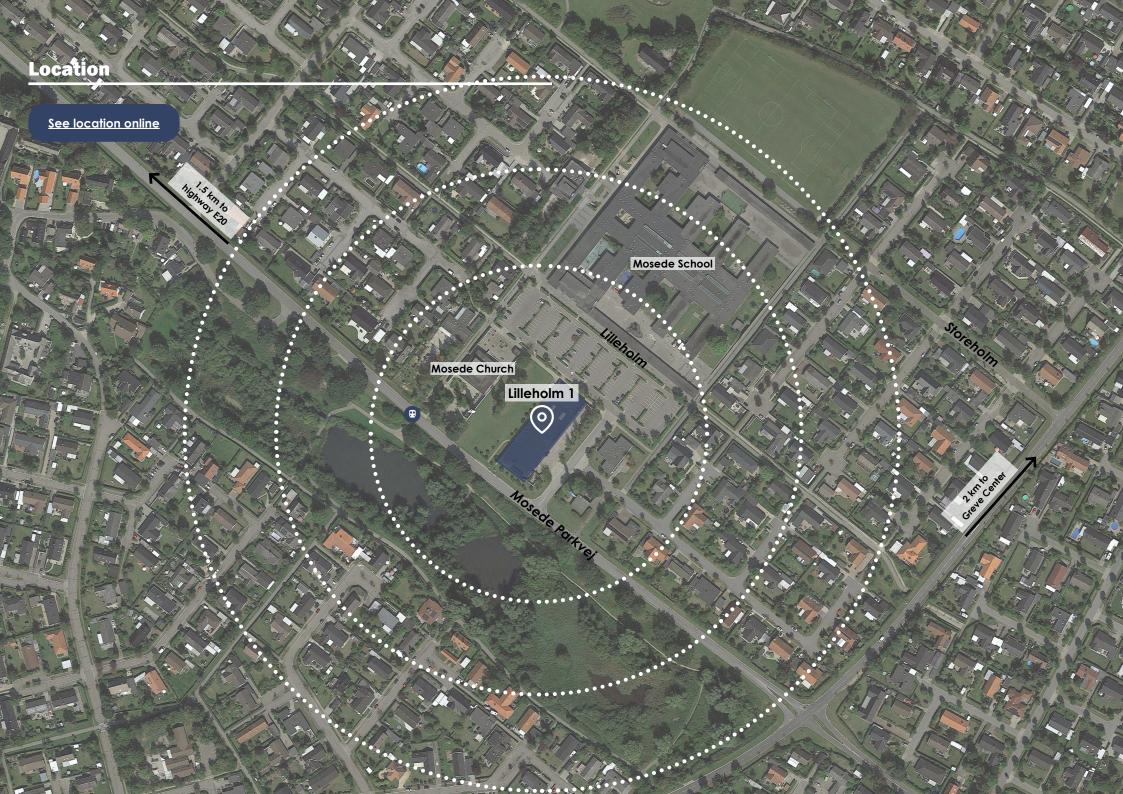

The property in well inserted in the urban structure of Greve, close to Mosede Church and Mosede School and less than 2km far from the City Hall.

The surroundings have attractive green spaces with Mosede Park and its lake right in front of the property.

Close to bus stops, the property is also 1.5 km far from the E20 highway, leading directly to Copenhagen in less than 30 minutes by car.