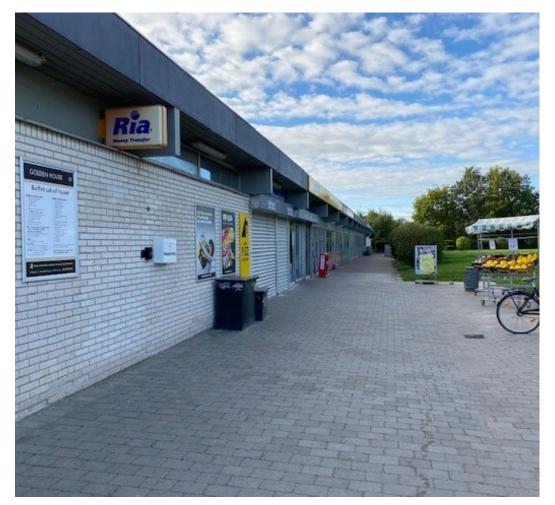

WELCOME TO

# Mosede Center - Lilleholm 1



#### **Key facts**

| Address              | Lilleholm 1           |
|----------------------|-----------------------|
| Postal code/city     | DK, 2670, Greve       |
| Title no             | 311, Mosede By, Greve |
| Year of construction | 1975                  |
| Plot Area            | 5500 m²               |
| Building Area (GLA)  | 1917 m²               |
| Main use(s)          | Retail                |
| Estimated Rent       | DKK 1,800,000         |
|                      |                       |





#### **Property Overview**

Built in 1975, the property includes more than 1900 m<sup>2</sup> of retail spaces, distributed over a one level building.

Currently, in the center there is a Netto, a pizzeria and a Chinese restaurant. Furthermore, some smaller units are rented to a doctor, a hairdresser and an accountant. Netto creates a stable flow of potential costumers to the center.

On the property, there are building rights that allows to add residential on top of the existing building, a preliminary project was developed as shown on page 6.

The property is located at the beginning of Lilleholm and has a vast public parking spaces where the costumers can easily find a spot.

The property in well inserted in the urban structure of Greve, close to Mosede Church and Mosede School and