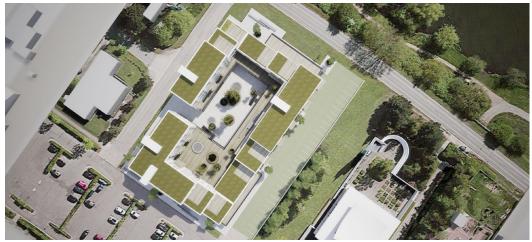

On the property, there are building rights that allows to add residential on top of the existing building, a preliminary project was developed as shown on page 6.

The property is located at the beginning of Lilleholm and has a vast public parking spaces where the costumers can easily find a spot.

## **Residential developement proposal**

| New housing units     | 48                  |
|-----------------------|---------------------|
| Standard housing size | approx. 80 m²       |
| Housing area          | 3942 m²             |
| Commercial area       | 2274 m²             |
| Total                 | 6216 m <sup>2</sup> |
| Total free space      | 1814 m²             |
| Occupancy rate        | 113%                |