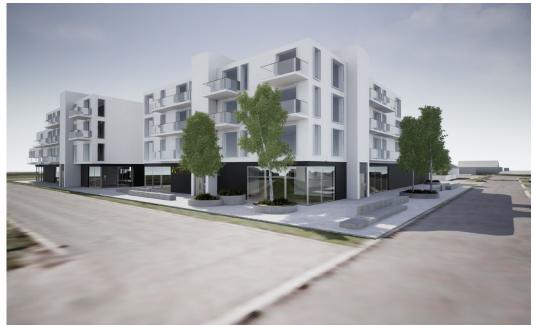

On the property, there are building rights that allows to add residential on top of the existing building, a preliminary project was developed as shown on page 6.

The property is located at the beginning of Lilleholm and has a vast public parking spaces where the costumers can easily find a spot.

## **Residential developement proposal**

| New housing units     | 48                  |
|-----------------------|---------------------|
| Standard housing size | approx. 80 m²       |
| Housing area          | 3942 m²             |
| Commercial area       | 2274 m²             |
| Total                 | 6216 m <sup>2</sup> |
| Total free space      | 1814 m²             |
| Occupancy rate        | 113%                |