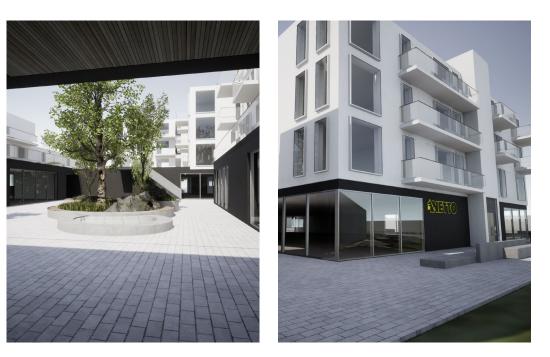

On the property, there are building rights that allows to add residential on top of the existing building, a preliminary project was developed as shown on page 6.

The property is located at the beginning of Lilleholm and has a vast public parking spaces where the costumers can easily find a spot.

## **Residential developement proposal**

| New housing units     | 48                  |
|-----------------------|---------------------|
| Standard housing size | approx. 80 m²       |
| Housing area          | 3942 m²             |
| Commercial area       | 2274 m²             |
| Total                 | 6216 m <sup>2</sup> |
| Total free space      | 1814 m²             |
| Occupancy rate        | 113%                |