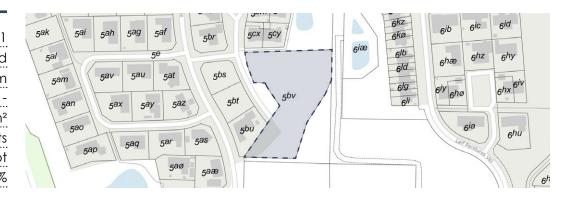

## **Key facts**

| Address              | Halfdan Rasmussens Vej 41        |
|----------------------|----------------------------------|
| Postal code/city     | DK, 4700, Næstved                |
| Title no             | 5bv, Ll. Næstved By, Herlufsholm |
| Year of construction | -                                |
| Plot Area            | 5654 m²                          |
| Building Area (GLA)  | 45% of building rights           |
| Main use(s)          | Plot                             |
| Occupancy            | 0%                               |
|                      |                                  |

The land area is 5,654 m<sup>2</sup> and may be built up to 45%, and according to the local plan, there are broad possibilities within materials and expressions that, however, simply must not be used glossy and reflective materials.