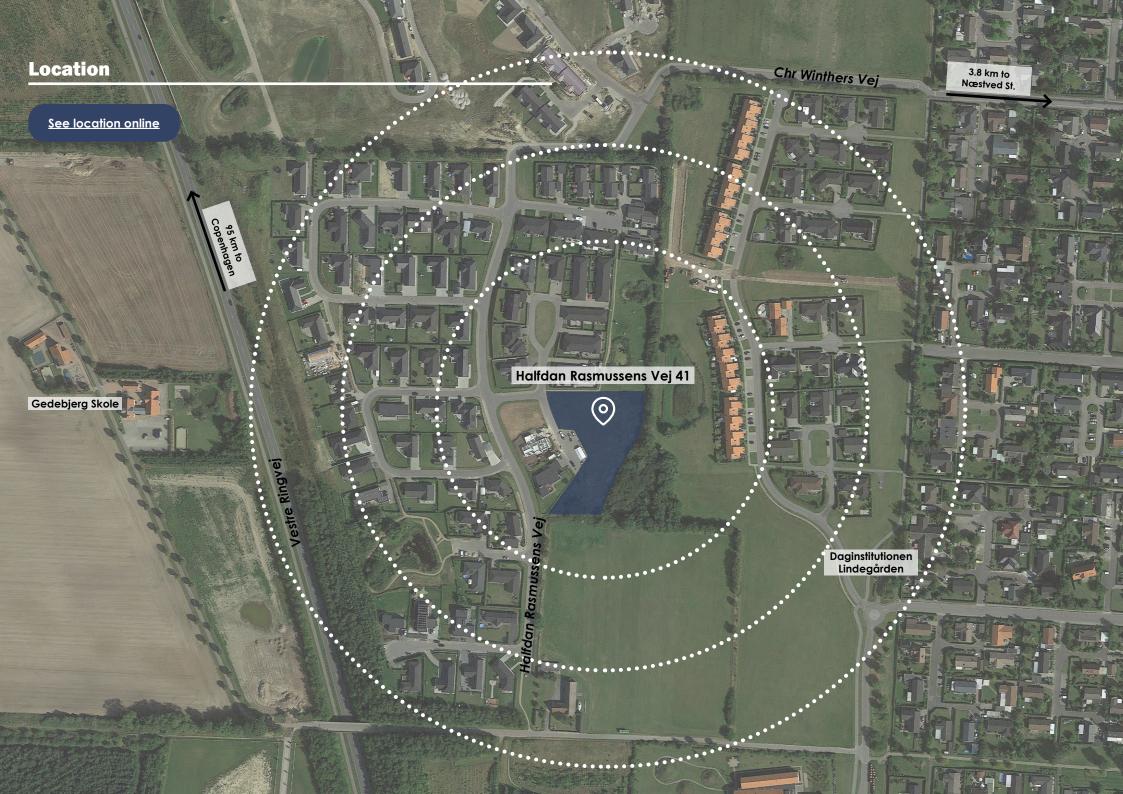

### **Property Overview**

Halfdans Vænge is in one of Næstved's most attractive residential. The plot is located in a well-developed existing residential area with a very short distance to both school, day care, nursery, kindergarten, sports facilities, riding school and forest.

The whole area is connected by well-developed road systems so you can travel safely on foot and by bike. Næstved town is a charming and far-sighted town with prehistoric traditions.

The city is an attractive trading center and is still described as one of Zealand's best trading towns with lots of specialty stores, and two large regional shopping malls located on the outskirts of the city i.e., Næstved Storcenter, which contains 50-60 selection shops and a large Bilka.