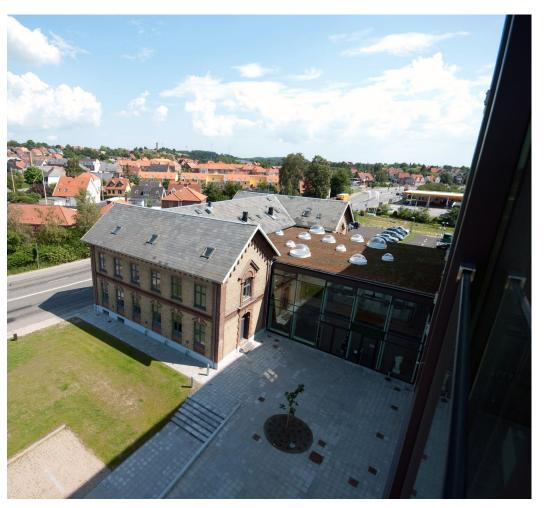

### **Property Overview**

The property consists in 2 buildings: the first one was built in 1870 and in 2007 a new building was added to it.

The new construction is made of 5 new floors (from ground to forth) and is connected to the existing building with a 2 levels glass cube that works as main entrance and foyer.

The property is located in the outskirts of Næstved, facing on one side the harbor with the canal and on the other side a dense residential area, mostly made by small houses.

The property is around 1km far from Næstved station and, in terms of highway access, it is around 2km to the Østre Ringvej, linked to Ringvejen, connecting to Slagelse and Vordingbord as well as the eastbound E47 highway and the northbound E20.

# **Property pictures**