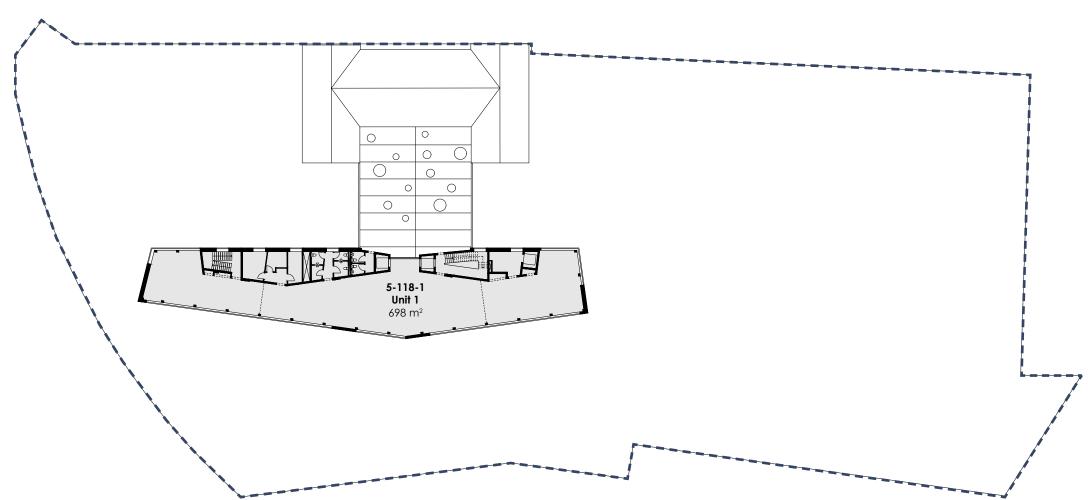

### Floorplan - third floor

| Lease Area Calculation<br>Third Floor |        |                      |  |
|---------------------------------------|--------|----------------------|--|
| No.                                   | Name   | Gross Unit Area (m²) |  |
| 5-118-1                               | Unit 1 | 698                  |  |
|                                       |        |                      |  |
| <b>Grand Tot</b>                      | al     | 698                  |  |