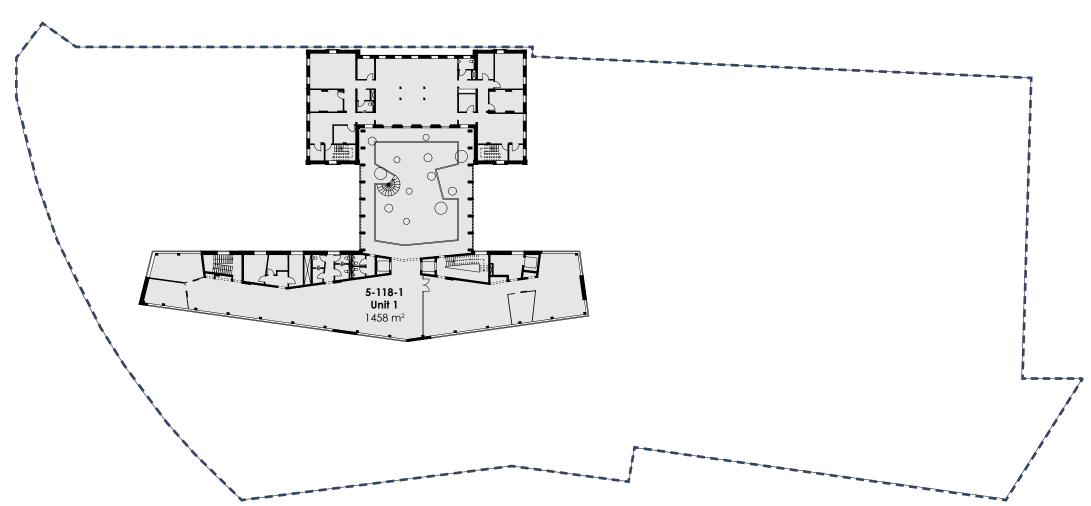

# Floorplan - first floor

| Lease Area Calculation First Floor |        |                      |  |
|------------------------------------|--------|----------------------|--|
| No.                                | Name   | Gross Unit Area (m²) |  |
| 5-118-1                            | Unit 1 | 1458                 |  |
|                                    |        |                      |  |
| Grand Tot                          | al     | 1,458                |  |