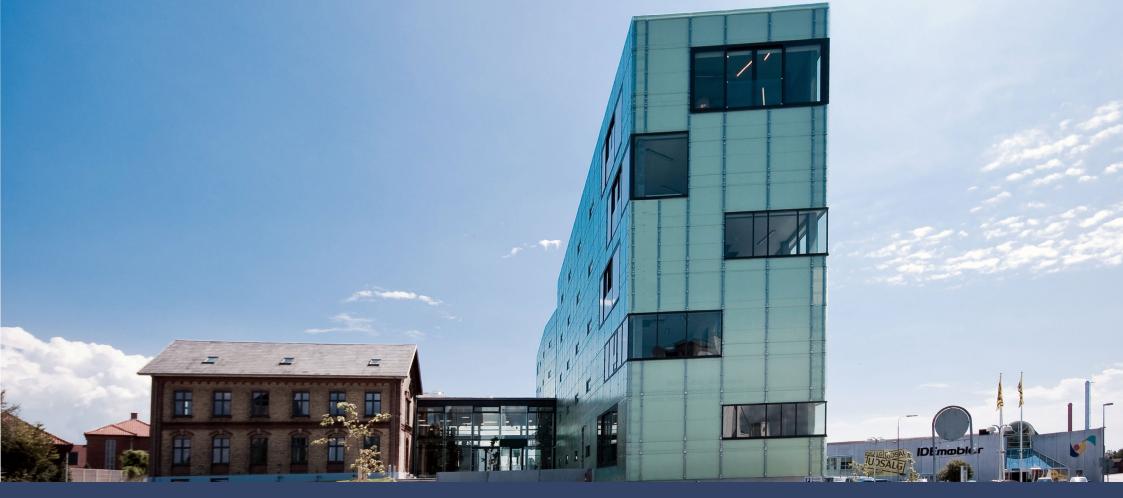

### **Property Overview**

The property consists in 2 buildings: the first one was built in 1870 and in 2007 a new building was added to it.

The new construction is made of 5 new floors (from ground to forth) and is connected to the existing building with a 2 levels glass cube that works as main entrance and foyer.

# **Property pictures**