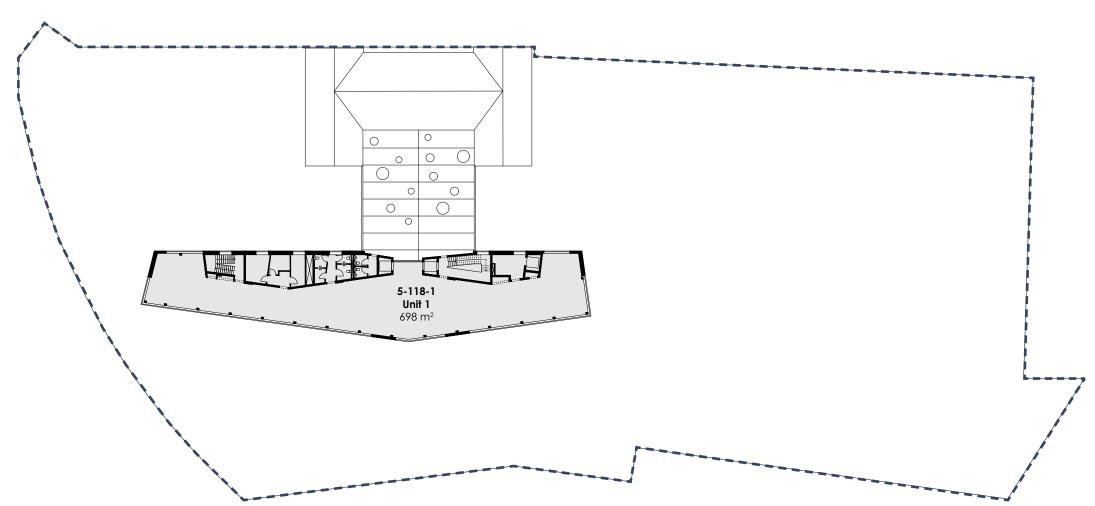

# Floorplan - second floor

| Lease Area Calculation Second Floor |        |                      |
|-------------------------------------|--------|----------------------|
| No.                                 | Name   | Gross Unit Area (m²) |
| 5-118-1                             | Unit 1 | 698                  |
| Grand Total                         |        | 698                  |