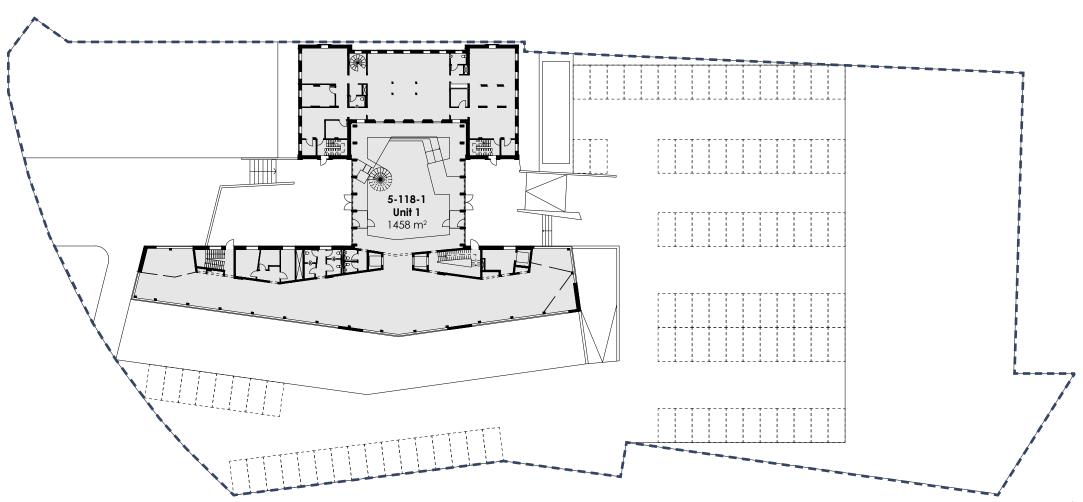

# Floorplan - ground floor

| Lease Area Calculation<br>Ground Floor |        |                      |
|----------------------------------------|--------|----------------------|
| No.                                    | Name   | Gross Unit Area (m²) |
| 5-118-1                                | Unit 1 | 1458                 |
|                                        |        |                      |
| Grand Total                            |        | 1,458                |