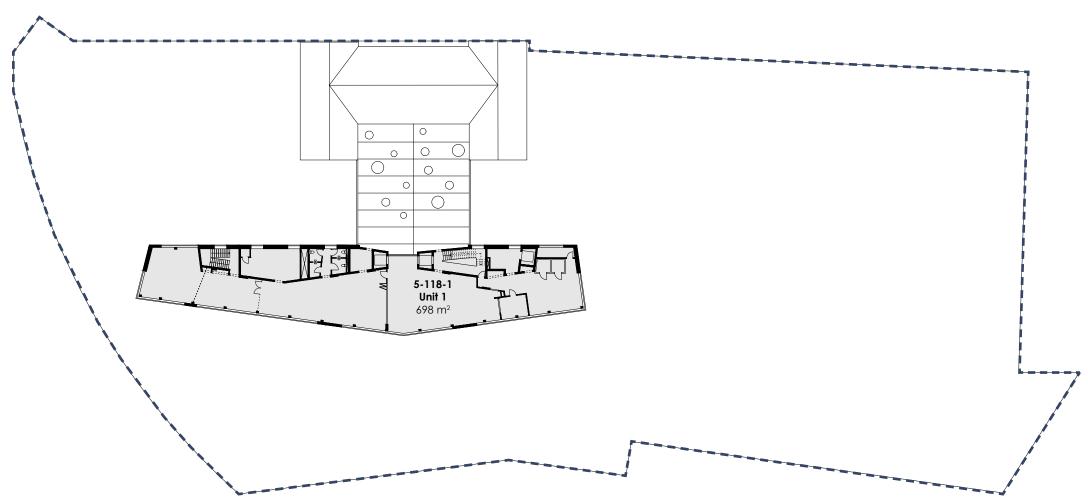

# Floorplan - second floor

| Lease Area Calculation Second Floor |        |                      |
|-------------------------------------|--------|----------------------|
| No.                                 | Name   | Gross Unit Area (m²) |
| 5-118-1                             | Unit 1 | 698                  |
| Grand Total                         |        | 698                  |