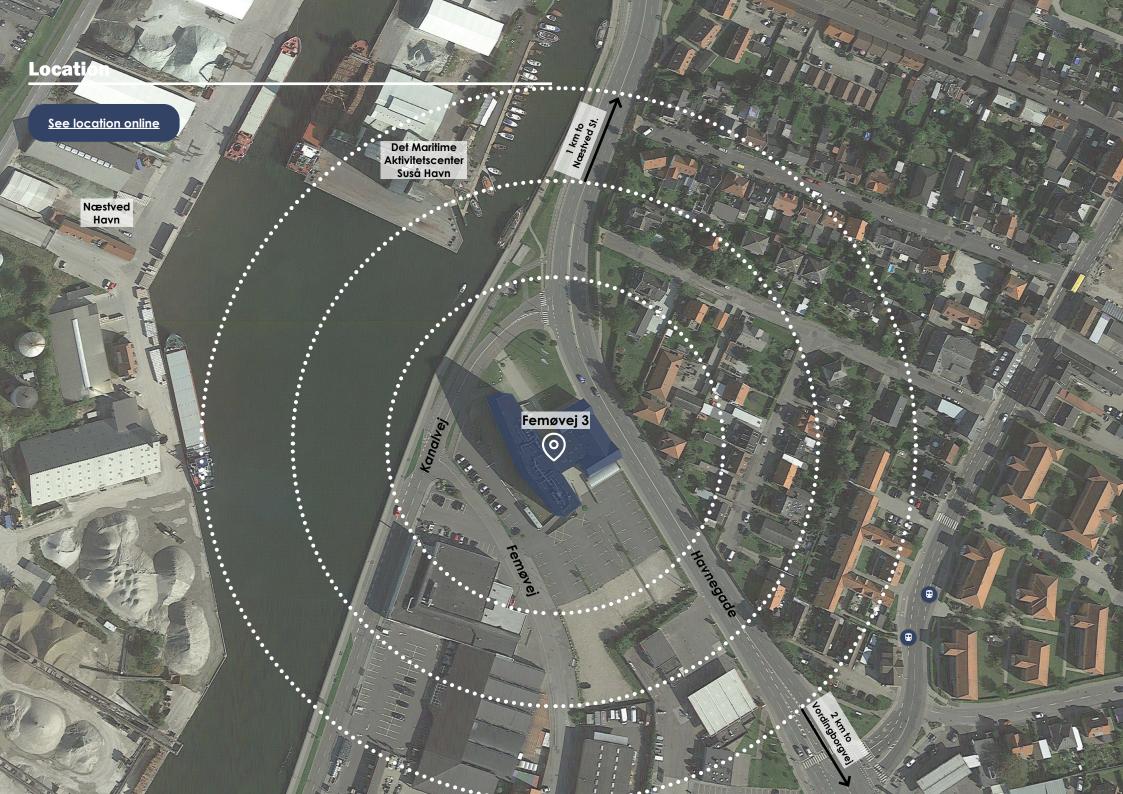

The property is located in the outskirts of Næstved, facing on one side the harbor with the canal and on the other side a dense residential area, mostly made by small houses.

The property is around 1km far from Næstved station and, in terms of highway access, it is around 2km to the Østre Ringvej, linked to Ringvejen, connecting to Slagelse and Vordingbord as well as the eastbound E47 highway and the northbound E20.