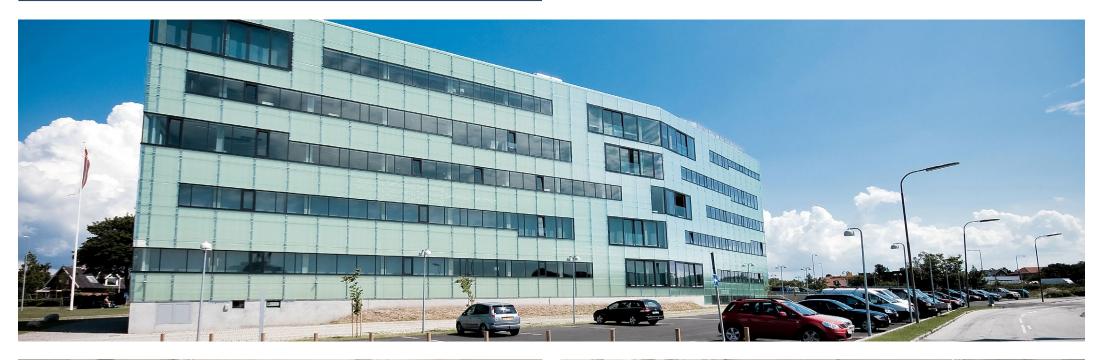

### **Property Overview**

The property consists in 2 buildings: the first one was built in 1870 and in 2007 a new building was added to it.

The new construction is made of 5 new floors (from ground to forth) and is connected to the existing building with a 2 levels glass cube that works as main entrance and foyer.

The property consists of 5799 m² in total and is currently leased to Erhvervsakademi Sjælland. There is also possibility to rent the property to different companies. Parking facilities are available to tenants and possible visitors/customers in the property's plot.

The property is located in the outskirts of Næstved, facing on one side the harbor with the canal and on the other side a dense residential area, mostly made by small houses.

The property is around 1km far from Næstved station and, in terms of highway access, it is around 2km to the Østre Ringvej, linked to Ringvejen, connecting to Slagelse and Vordingbord as well as the eastbound E47 highway and the northbound E20.