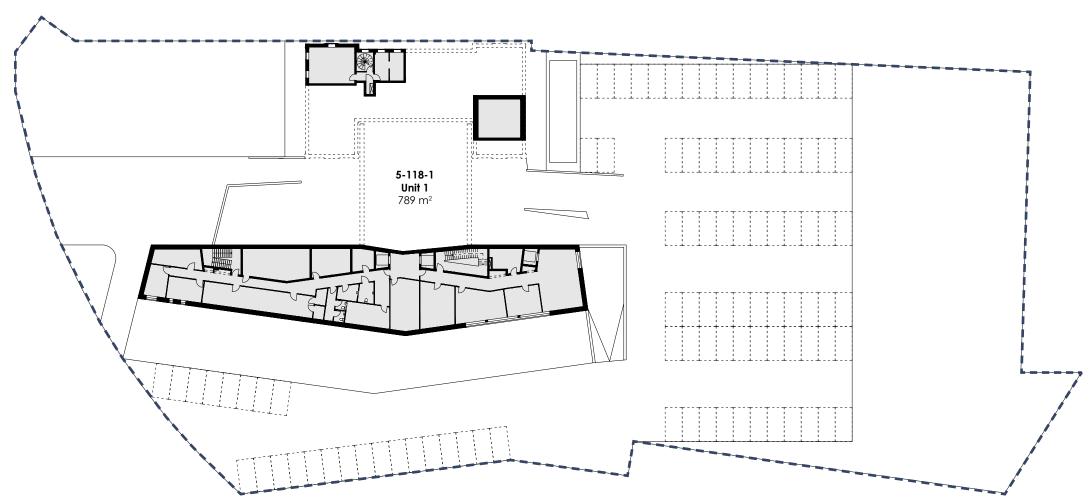

### Floorplan - basement

| Lease Area Calculation Basement |        |                      |  |
|---------------------------------|--------|----------------------|--|
| No.                             | Name   | Gross Unit Area (m²) |  |
| 5-118-1                         | Unit 1 | 789                  |  |
|                                 |        |                      |  |
| Grand Tot                       | al     | 789                  |  |