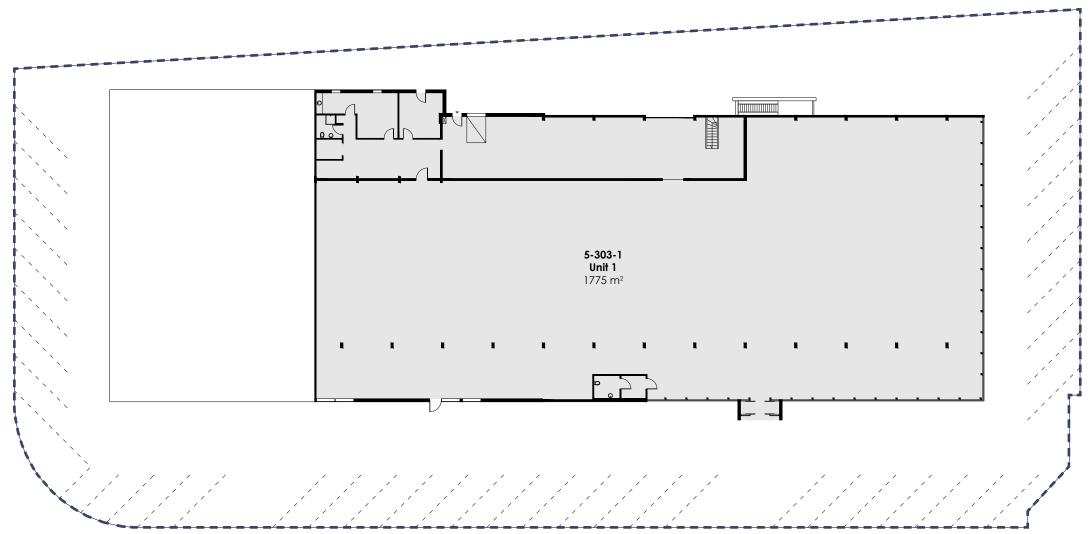

## Floorplan - basement

| Lease Area Calculation<br>Ground Floor |        |                      |
|----------------------------------------|--------|----------------------|
| No.                                    | Name   | Gross Unit Area (m²) |
| 5-303-1                                | Unit 1 | 1775                 |
|                                        |        |                      |
| Grand Tot                              | al     | 1,775                |