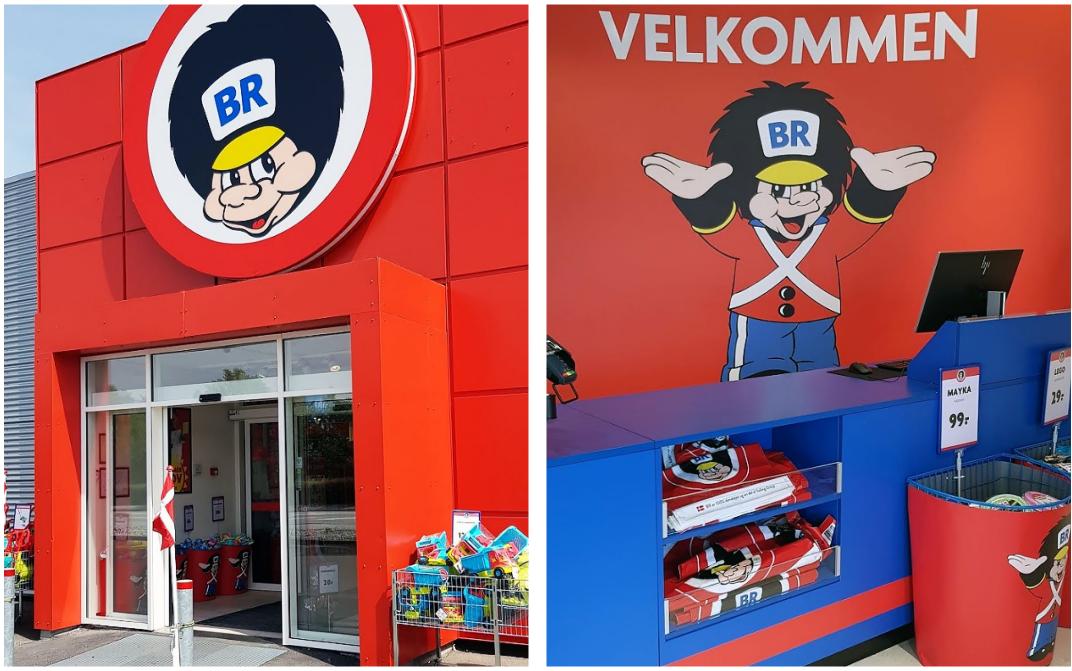

Comprising 1924 m<sup>2</sup> retail space combined, the two units are let to one single tenant, Fætter BR (Toyshop retail chain).

The property's layout is ideal for use as big box outlet, supermarket or showroom. Ample parking facilities are available in front of the building at the main entrance.

#### **Property pictures**