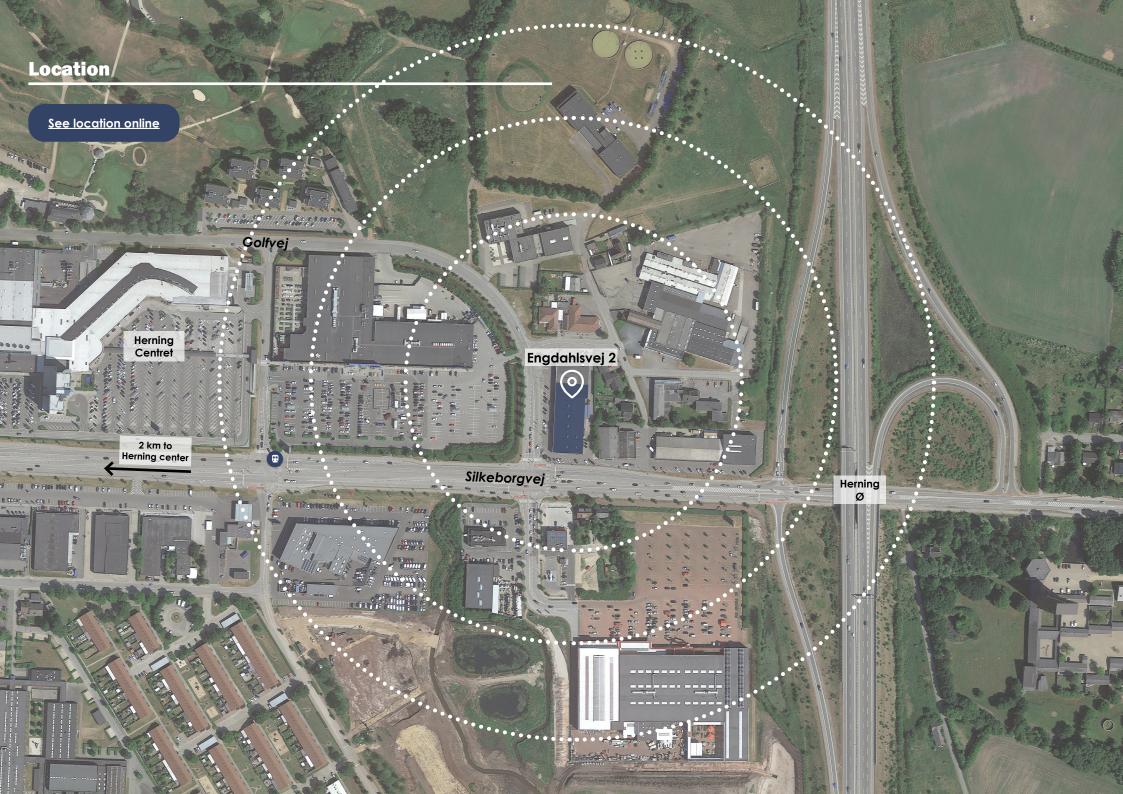

Situated about 2 km from the town center, close to the Herning Centret, the property benefits from a prominent location and good exposure as the shopping center attracts strong flow.

In addition, the property enjoys highway proximity, making it easy to reach e.g. Vejle, Silkeborg, Aarhus and Holstebro.

With around 50,000 inhabitants, Herning is the fourth largest town in the Central Denmark Region.