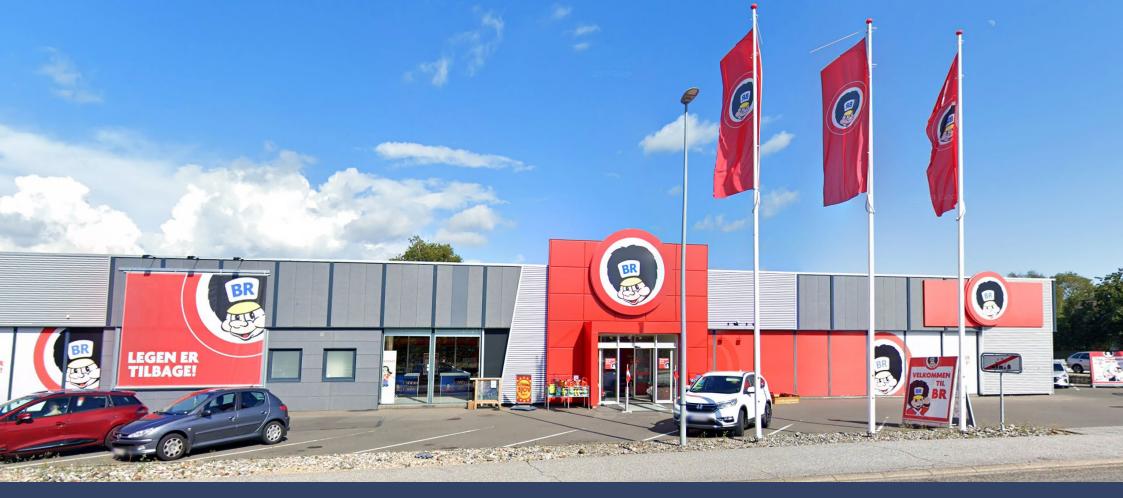

Comprising 1924 m<sup>2</sup> retail space combined, the two units are let to one single tenant, Fætter BR (Toyshop retail chain).

The property's layout is ideal for use as big box outlet, supermarket or showroom. Ample parking facilities are available in front of the building at the main entrance.

#### **Property pictures**