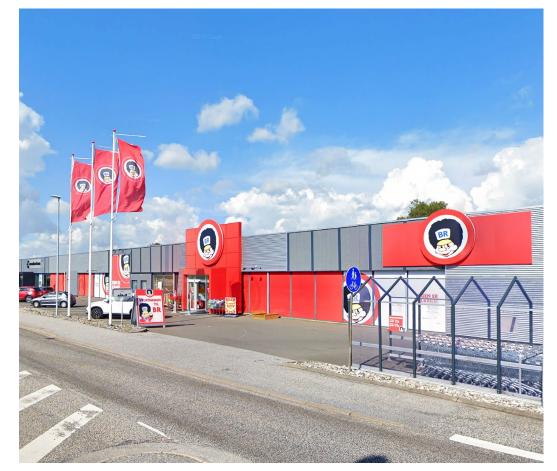

WELCOME TO





#### **Key facts**

| Address              | Engdahlsvej 2 A-B      |
|----------------------|------------------------|
| Postal code/city     | DK, 7400, Herning      |
| Title no             | 4bd Birk By, Gjellerup |
| Year of construction | 1972                   |
| Plot Area            | 4985 m²                |
| Building Area (GLA)  | 1924 m²                |
| Main use(s)          | Retail                 |
| Estimated Rent       | DKK 1,950,000          |
|                      |                        |





#### **Property Overview**

The property comprises two commonhold units in a principal property built in 1972 and redeveloped in 1998.

The principal property includes one additional commonhold unit, not part of this transaction.

Comprising 1924 m<sup>2</sup> retail space combined, the two units are let to one single tenant, Fætter BR (Toyshop retail chain).

The property's layout is ideal for use as big box outlet, supermarket or showroom. Ample parking facilities are available in front of the building at the main entrance.

Situated about 2 km from the town center, close to the Herning Centret, the property benefits from a prominent location and good exposure as the shopping center attracts strong flow.

In addition, the property enjoys highway proximity, making it easy to reach e.g.