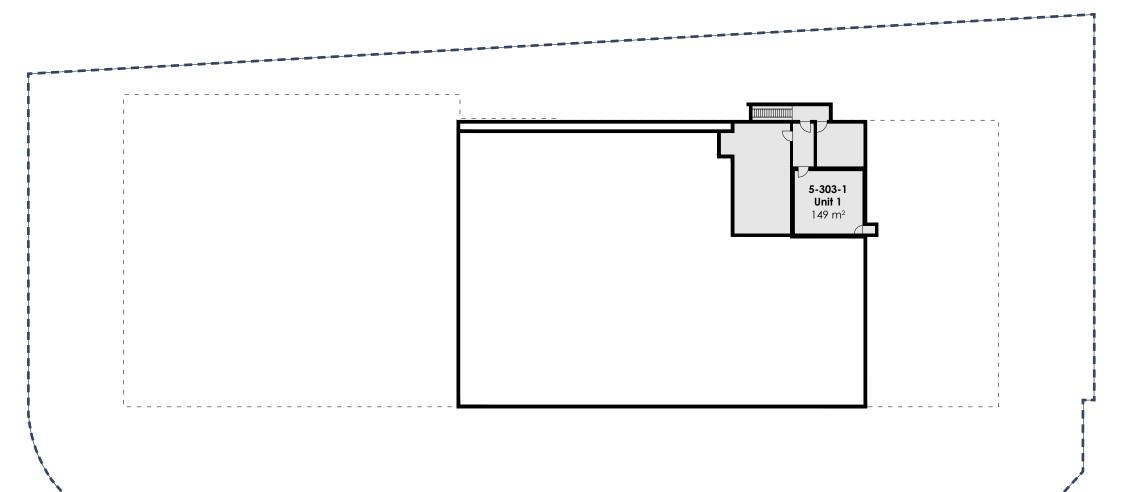

## Floorplan - basement

| Lease Area Calculation<br>Basement |        |                       |  |
|------------------------------------|--------|-----------------------|--|
| No.                                | Name   | Gross Unit Area (m ²) |  |
| 5-303-1                            | Unit 1 | 149                   |  |
| Grand Tot                          | al     | 149                   |  |