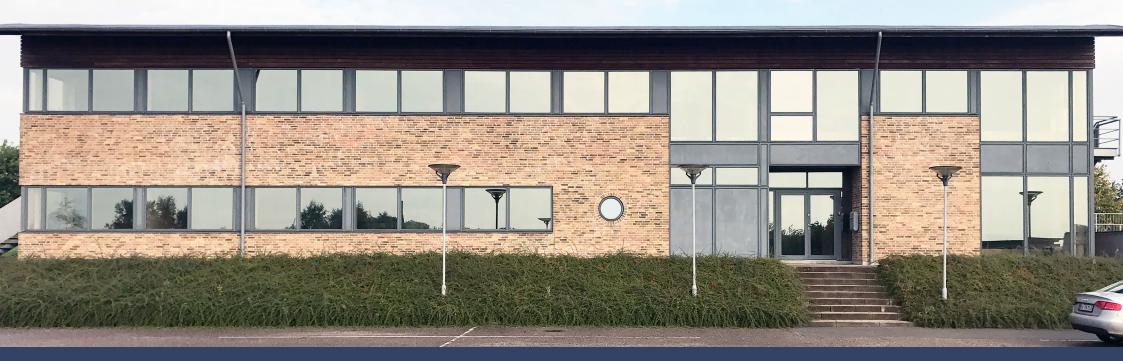

#### **Property Overview**

The property is a 2 levels office building, constructed in 1999. Including more than 980 m<sup>2</sup>, is leased to a single tenant, GLS.

Internally, the property features a nice interior design with a good daylight inflow due to skylights in the lobby are as to large windows.

Office areas benefit from vast daylight inflow due to the large windows and a relatively open layout, with glass partition walls.

The property is part of a business park, located 4.4km north-east from Kolding center, in a commercial area with a predominance of office building.

## **Property pictures**