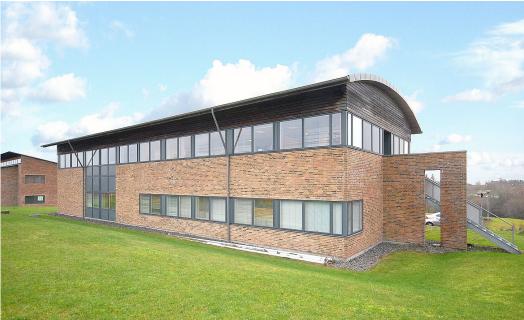

## **Property pictures**

#### **Property Overview**

The property is a 2 levels office building, constructed in 1999. Including more than 980 m<sup>2</sup>, is leased to a single tenant, GLS.

Internally, the property features a nice interior design with a good daylight inflow due to skylights in the lobby are as to large windows.

Office areas benefit from vast daylight inflow due to the large windows and a relatively open layout, with glass partition walls.

The property is part of a business park, located 4.4km north-east from Kolding center, in a commercial area with a predominance of office building.