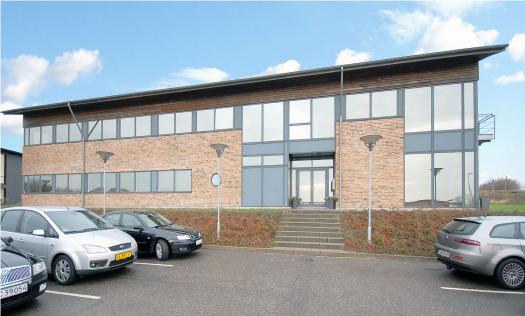

## **Property pictures**

#### **Property Overview**

The property is a 2 levels office building, constructed in 1999. Including more than 980 m<sup>2</sup>, is leased to a single tenant, GLS.

Internally, the property features a nice interior design with a good daylight inflow due to skylights in the lobby are as to large windows.

Office areas benefit from vast daylight inflow due to the large windows and a relatively open layout, with glass partition walls.

The property is part of a business park, located 4.4km north-east from Kolding center, in a commercial area with a predominance of office building.