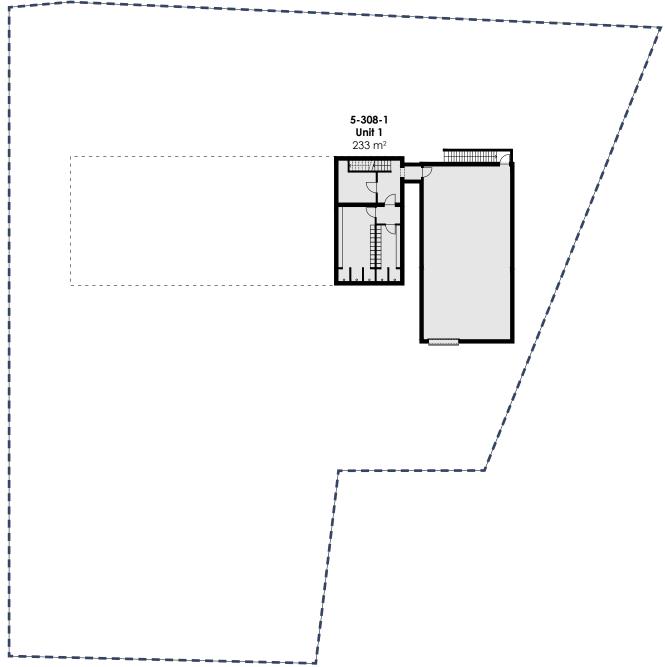

## Floorplan - basement

| Lease Area Calculation<br>Basement |         |                       |  |
|------------------------------------|---------|-----------------------|--|
| No.                                | Name    | Gross Unit Area (m ²) |  |
|                                    | Storage | 154                   |  |
| 5-308-1                            | Unit 1  | 79                    |  |
|                                    |         |                       |  |
| Grand 1                            | otal    | 233                   |  |