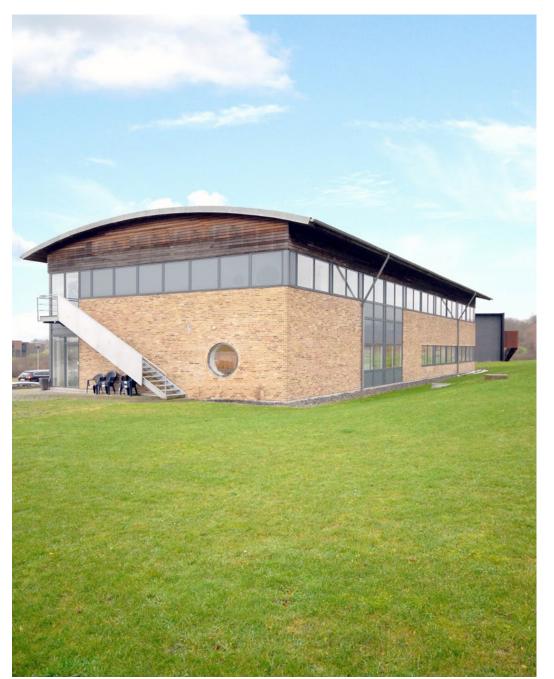

#### **Property Overview**

The property is a 2 levels office building, constructed in 1999. Including more than 980 m<sup>2</sup>, is leased to a single tenant, GLS.

Internally, the property features a nice interior design with a good daylight inflow due to skylights in the lobby are as to large windows.

Office areas benefit from vast daylight inflow due to the large windows and a relatively open layout, with glass partition walls.

The property is part of a business park, located 4.4km north-east from Kolding center, in a commercial area with a predominance of office building.

## **Property pictures**