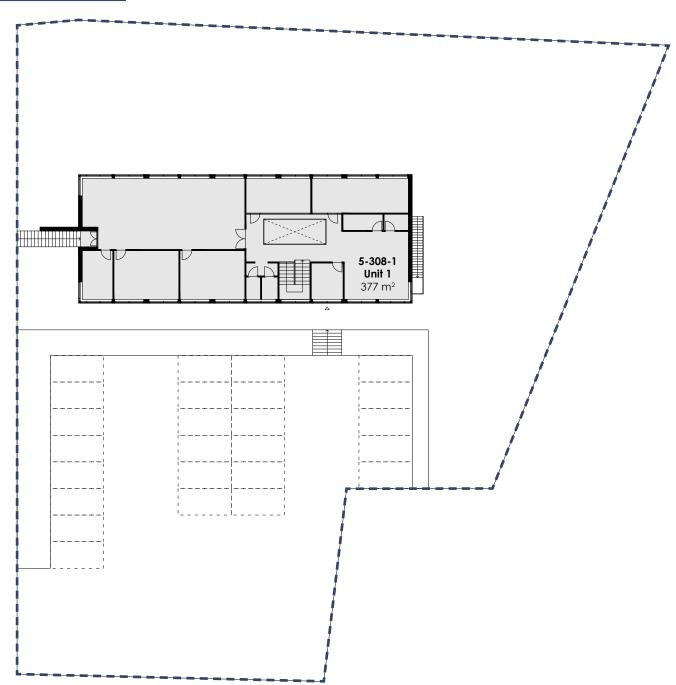

## Floorplan - first floor

| Lease Area Calculation<br>First Floor |         |                      |
|---------------------------------------|---------|----------------------|
| No.                                   | Name    | Gross Unit Area (m²) |
| 5-308-1                               | Unit 1  | 377                  |
| Crowd T                               | in toul |                      |
| Grand Total                           |         | 377                  |