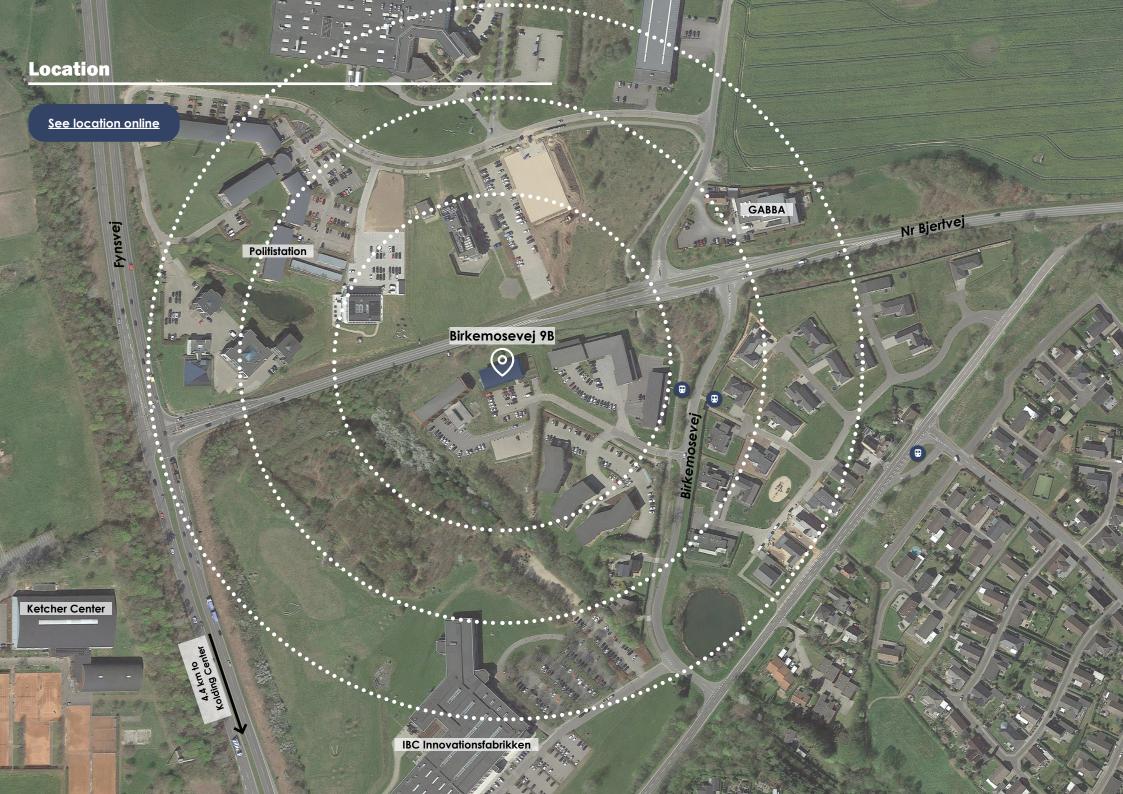

Office areas benefit from vast daylight inflow due to the large windows and a relatively open layout, with glass partition walls.

The property is part of a business park, located 4.4km north-east from Kolding center, in a commercial area with a predominance of office building.

The area has easy access, via Fynsvej, to both E20 and E45, that are far 1km from the property. Fynsvej also connects the property to the city center, that is around 10 min far by car.

Close to the property, there is Kodling Storecenter, one of Jutland's largest regional shopping center.

Ranking as Denmark's 7th largest town and known as business-friendly location, Kolding is flourishing in terms of population growth and has a healthy and dynamic business community.

With around 60000 inhabitants, Kolding is Denmark's 7th largest town, part of the so-called Triangle Region. Next to Copenhagen and Aarhus, the region is the strongest growth center in Denmark.