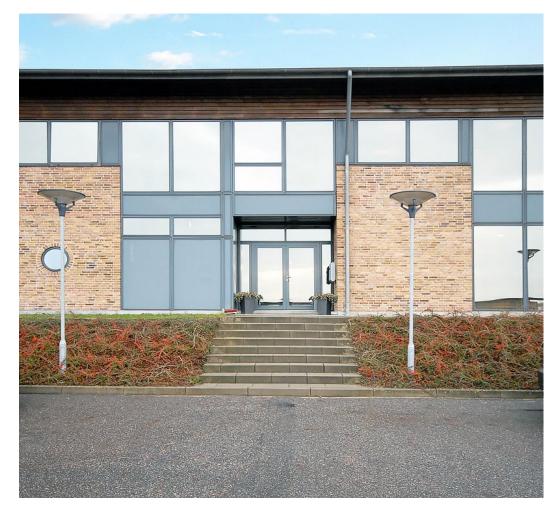

#### **Property Overview**

The property is a 2 levels office building, constructed in 1999. Including more than 980 m<sup>2</sup>, is leased to a single tenant, GLS.

Internally, the property features a nice interior design with a good daylight inflow due to skylights in the lobby are as to large windows.

Office areas benefit from vast daylight inflow due to the large windows and a relatively open layout, with glass partition walls.

The property is part of a business park, located 4.4km north-east from Kolding center, in a commercial area with a predominance of office building.

## **Property pictures**