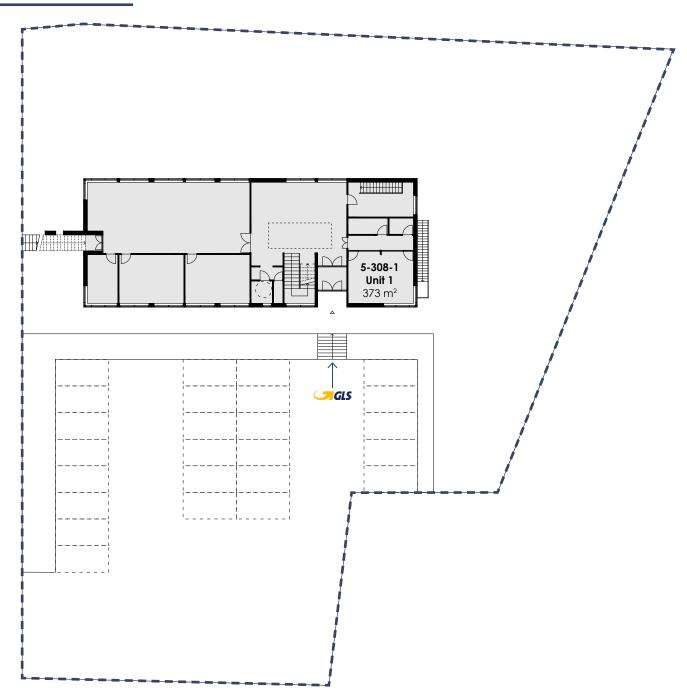

## Floorplan - ground floor

| Lease Area Calculation<br>Ground Floor |        |                       |
|----------------------------------------|--------|-----------------------|
| No.                                    | Name   | Gross Unit Area (m ²) |
| 5-308-1                                | Unit 1 | 373                   |
| Grand T                                | otal   | 373                   |