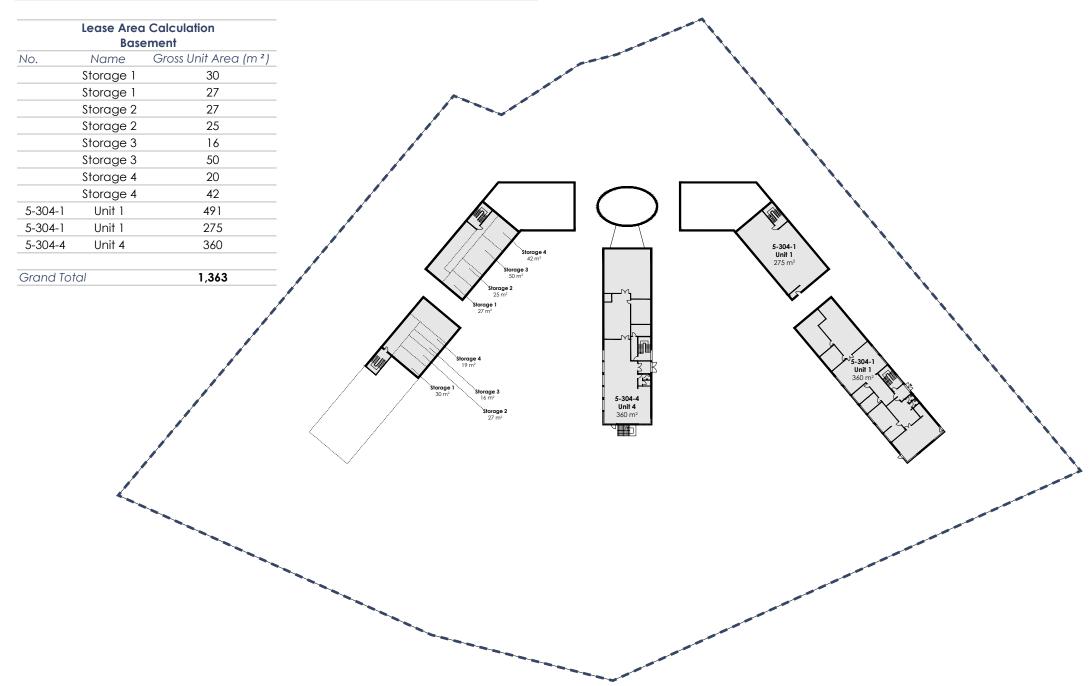

-east of the Kolding town center in a commercial area with a predominance of office buildings.

The area enjoys easy highway access via Fynsvej, running about 1 km from the property, linking both to the E20 and the E45.

Fynsvej also connects to the town center – by car, the travel time is about 10 minutes.

In the local area lies Kolding Storcenter, one of Jutland's largest regional shopping centers.

Ranking as the 7th largest town in Denmark and known as a business-friendly location, the town of Kolding is flourishing in terms of population growth and a healthy and dynamic business community.

The Municipality of Kolding has almost 90,000 inhabitants. Kolding is part of the Triangle Region.



# **Property pictures**









# **Property pictures**











### Floorplan - basement



## Floorplan - ground floor



# Floorplan - first floor



# **Contact us**



# **Christian Seitzberg**

+45 40 80 25 44 chs@nordicom.dk

Check our website

### **Park Street Nordicom**

Svanevej 12, 2400 Copenhagen NV +45 33 33 93 03 nordicom@nordicom.dk