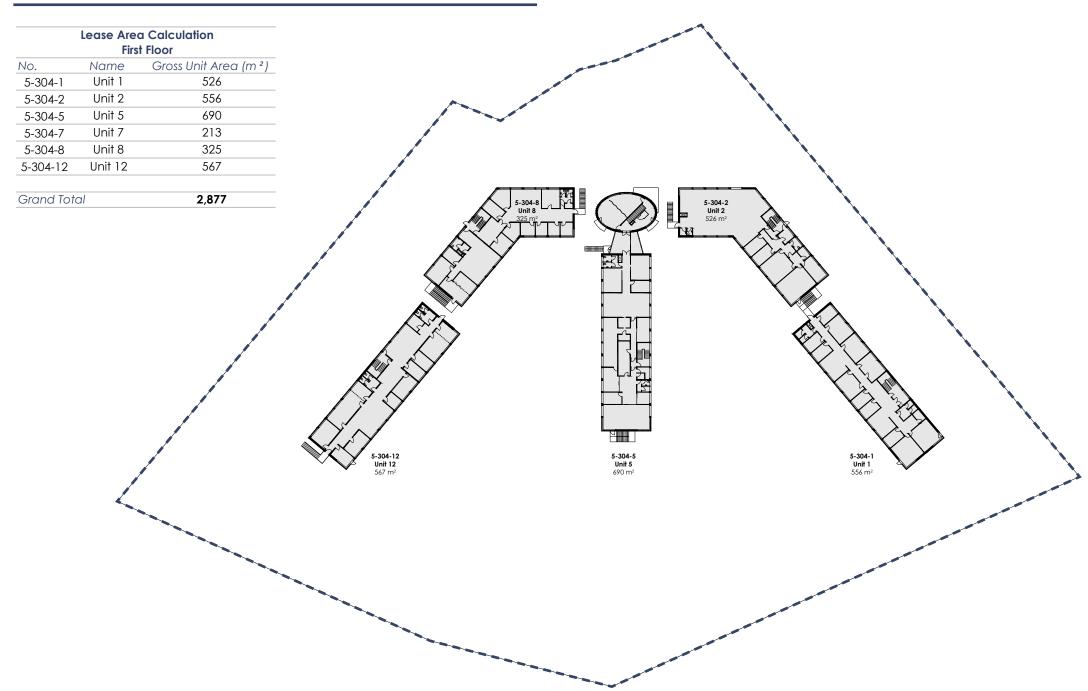

predominance of office buildings.

The area enjoys easy highway access via Fynsvej, running about 1 km from the property, linking both to the E20 and the E45.

Fynsvej also connects to the town center – by car, the travel time is about 10 minutes.

In the local area lies Kolding Storcenter, one of Jutland's largest regional shopping centers.

Ranking as the 7th largest town in Denmark and known as a business-friendly location, the town of Kolding is flourishing in terms of population growth and a healthy and dynamic business community.

The Municipality of Kolding has almost 90,000 inhabitants. Kolding is part of the Triangle Region.



# **Property pictures**









# **Property pictures**











### Floorplan - basement



## Floorplan - ground floor



# Floorplan - first floor



# **Contact us**



# **Christian Seitzberg**

+45 40 80 25 44 chs@nordicom.dk

Check our website

### **Park Street Nordicom**

Svanevej 12, 2400 Copenhagen NV +45 33 33 93 03 nordicom@nordicom.dk