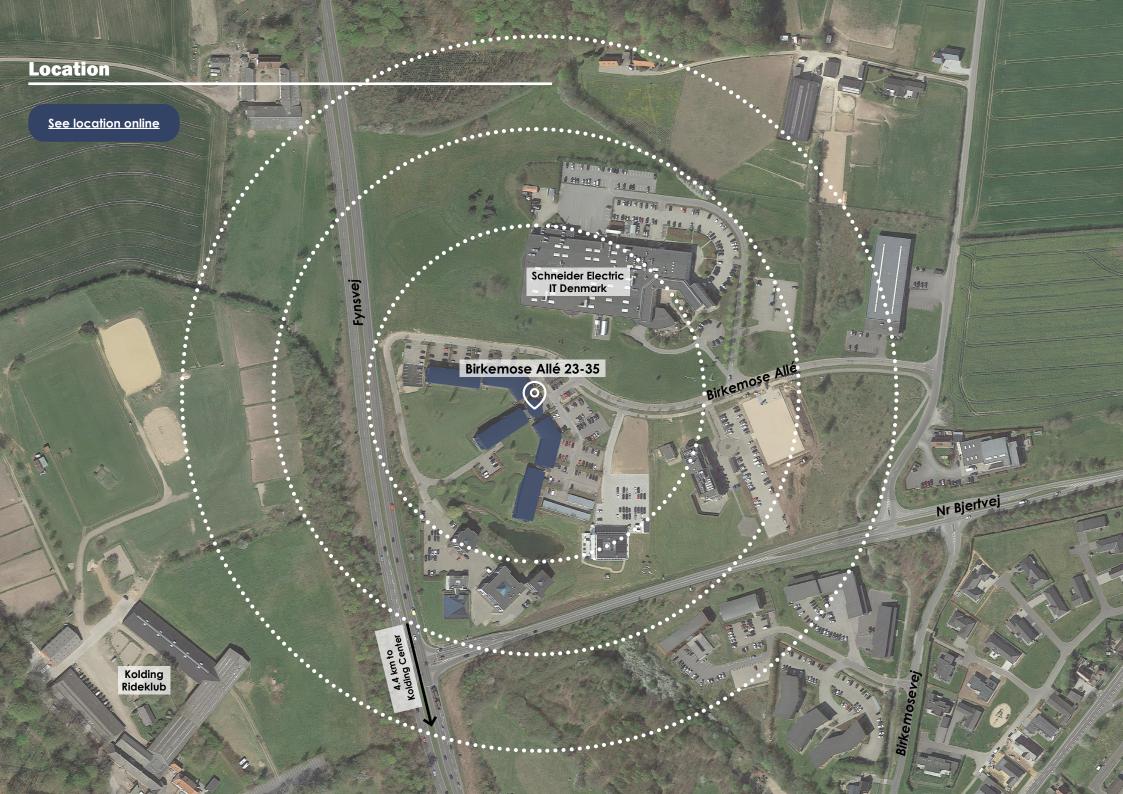

Ample parking facilities are available to tenants and possible guests/clients in front of each building.

The property is part of a business park located around 4.4 km north-east of the Kolding town center in a commercial area with a predominance of office buildings.

The area enjoys easy highway access via Fynsvej, running about 1 km from the property, linking both to the E20 and the E45.

Fynsvej also connects to the town center – by car, the travel time is about 10 minutes.

In the local area lies Kolding Storcenter, one of Jutland's largest regional shopping centers.

Ranking as the 7th largest town in Denmark and known as a business-friendly location, the town of Kolding is flourishing in terms of population growth and a healthy and dynamic business community.