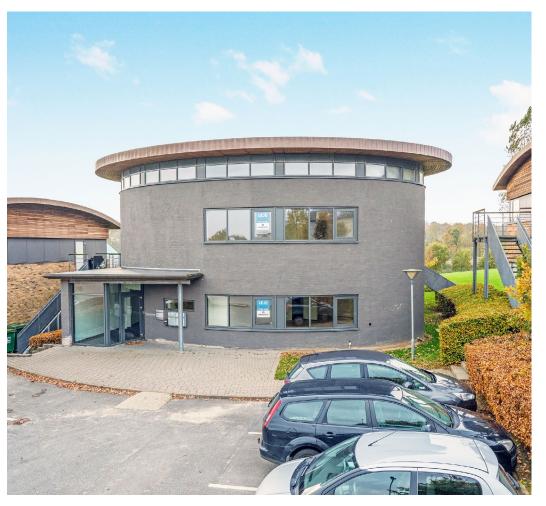

WELCOME TO

# Birkemose Allé 23-35





### **Key facts**

| Address              | Birkemose Allé 23-35        |
|----------------------|-----------------------------|
| Postal code/city     | DK, 6000, Kolding           |
| Title no             | 20d Nr. Bjert By, Nr. Bjert |
| Year of construction | 1999/2006                   |
| Plot Area            | 21103 m²                    |
| Building Area (GLA)  | 7104 m²                     |
| Main use(s)          | Office                      |
| Estimated Rent       | DKK 5,700,000               |
|                      |                             |





### **Property Overview**

Built in 1999 and redeveloped in 2006, the property comprises 5 buildings that form a wide horseshoe-shape.

Overall, the property has 7104  $m^2$  office space, with a police station taking up more than 2300  $m^2$ .

Ample parking facilities are available to tenants and possible guests/clients in front of each building.

The property is part of a business park located around 4.4 km north-east of the Kolding town center in a commercial area with a predominance of office buildings.

The area enjoys easy highway access via Fynsvej, running about 1 km from the property, linking both to the E20 and the E45.

Fynsvej also connects to the town center – by car, the travel time is about 10 minutes.

In the local area lies Kolding Storcenter, one of Jutland's largest