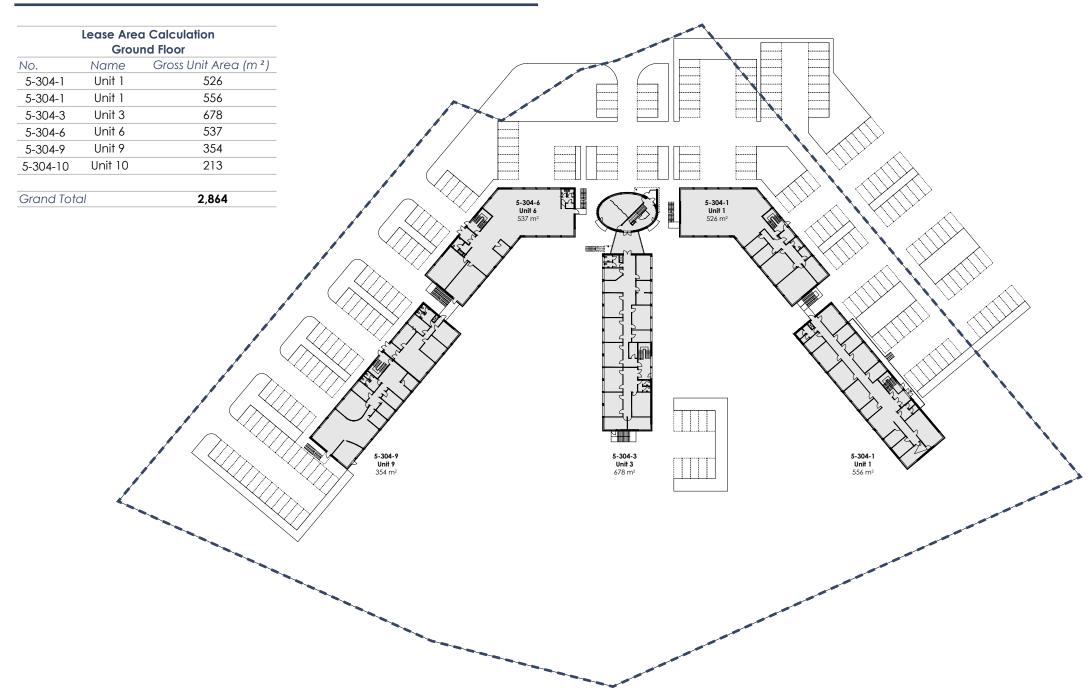

r in a commercial area with a predominance of office buildings.

The area enjoys easy highway access via Fynsvej, running about 1 km from the property, linking both to the E20 and the E45.

Fynsvej also connects to the town center – by car, the travel time is about 10 minutes.

In the local area lies Kolding Storcenter, one of Jutland's largest regional shopping centers.

Ranking as the 7th largest town in Denmark and known as a business-friendly location, the town of Kolding is flourishing in terms of population growth and a healthy and dynamic business community.

The Municipality of Kolding has almost 90,000 inhabitants. Kolding is part of the Triangle Region.



# **Property pictures**









# **Property pictures**











### Floorplan - basement



## Floorplan - ground floor



# Floorplan - first floor



# **Contact us**



# **Christian Seitzberg**

+45 40 80 25 44 chs@nordicom.dk

Check our website

### **Park Street Nordicom**

Svanevej 12, 2400 Copenhagen NV +45 33 33 93 03 nordicom@nordicom.dk