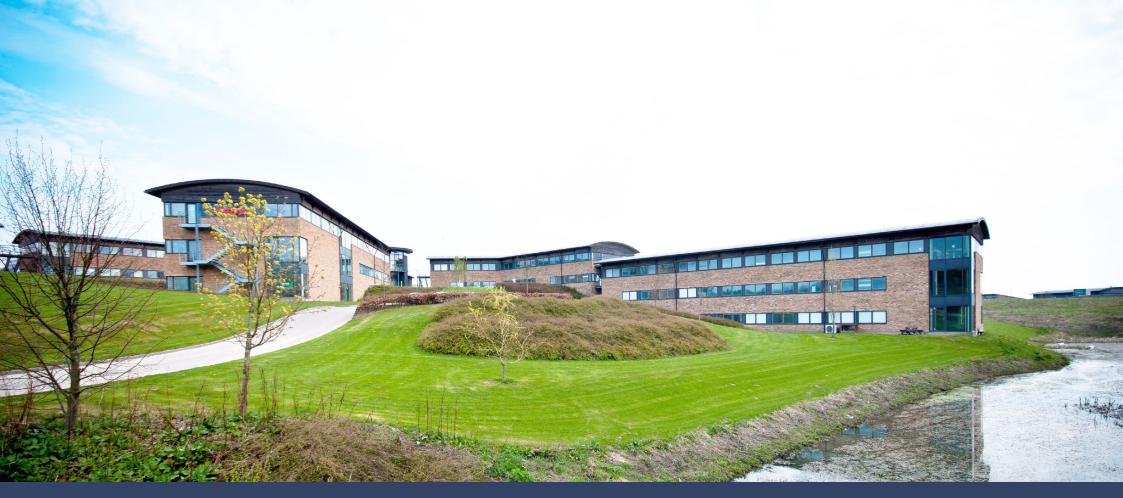

### **Property Overview**

Built in 1999 and redeveloped in 2006, the property comprises 5 buildings that form a wide horseshoe-shape.

Overall, the property has 7104  $m^2$  office space, with a police station taking up more than 2300  $m^2$ .

Ample parking facilities are available to tenants and possible guests/clients in front of each building.

The property is part of a business park located around 4.4 km north-east of the Kolding town center in a commercial area with a predominance of office buildings.