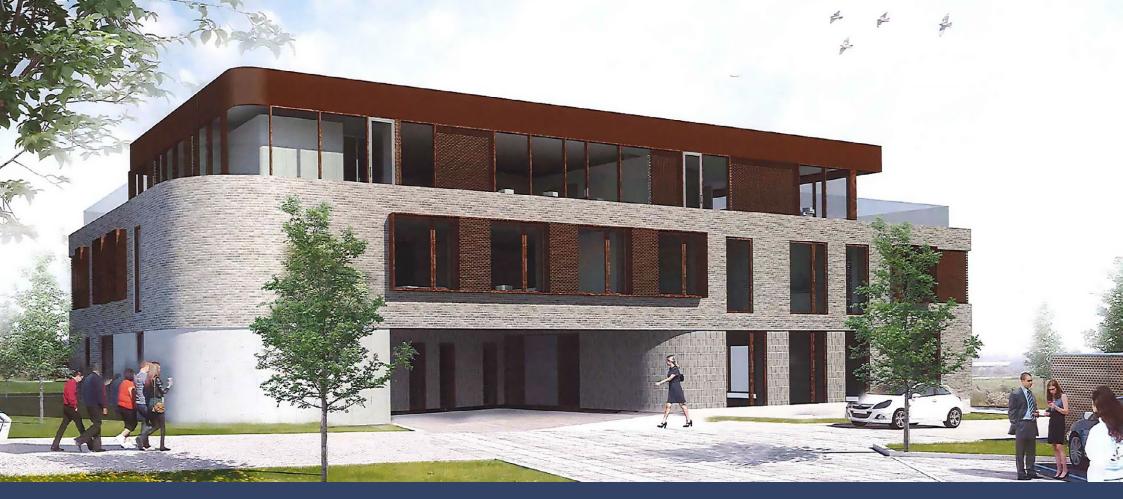

#### **Property Overview**

7000ª

Birkemose Allé 21 is a plot located in Kolding with an area of 5007 m<sup>2</sup> and may be built up to 29% according to the local plan. Furthermore, there is already a proposal for an office building, shown in the next pages.

### **Office developement proposal**

#### **Office developement proposal**