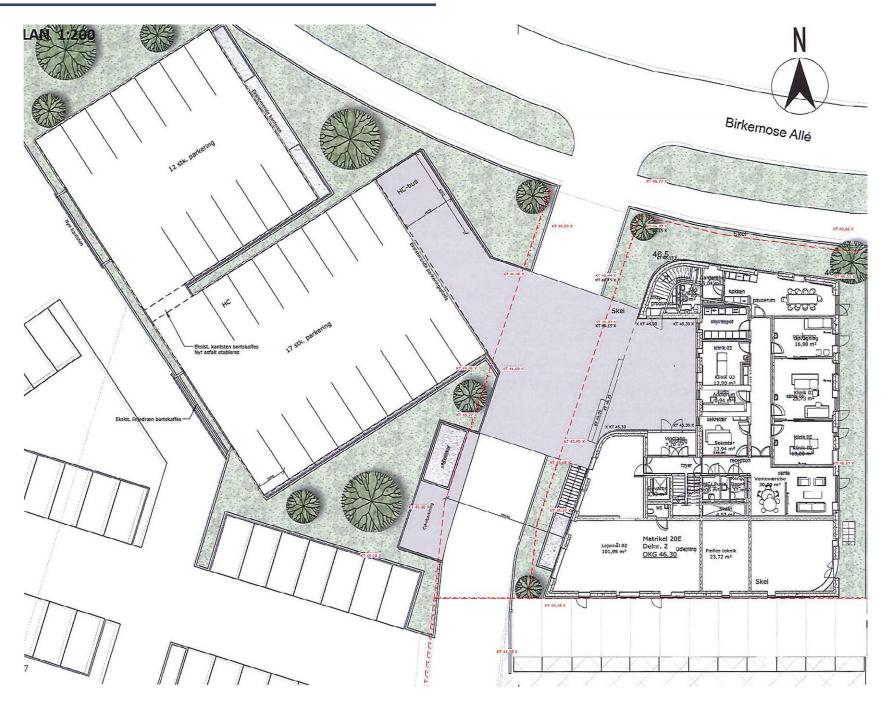

#### **Property Overview**

7000ª

Birkemose Allé 21 is a plot located in Kolding with an area of 5007 m<sup>2</sup> and may be built up to 29% according to the local plan. Furthermore, there is already a proposal for an office building, shown in the next pages.

The property is part of a business park located around 4.4 km north-east of the Kolding town center in a commercial area with a predominance of office buildings.

Ample parking facilities are available to tenants and possible guests/clients in the area of the property.