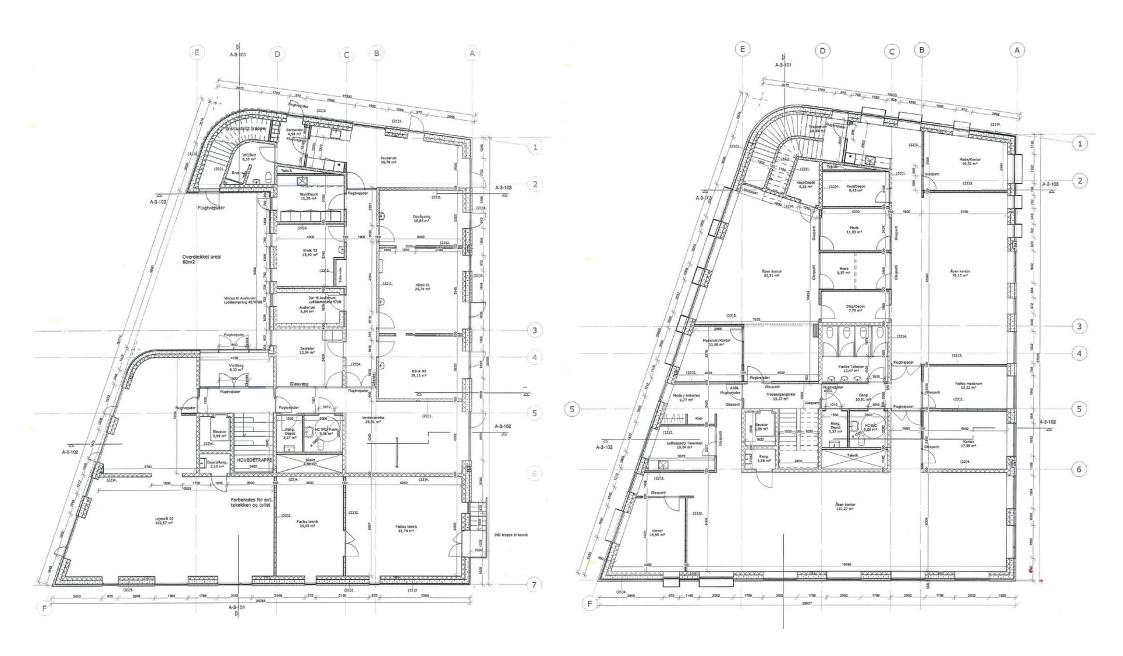

#### **Property Overview**

7000ª

Birkemose Allé 21 is a plot located in Kolding with an area of 5007 m<sup>2</sup> and may be built up to 29% according to the local plan. Furthermore, there is already a proposal for an office building, shown in the next pages.

### **Office developement proposal**

#### **Office developement proposal**