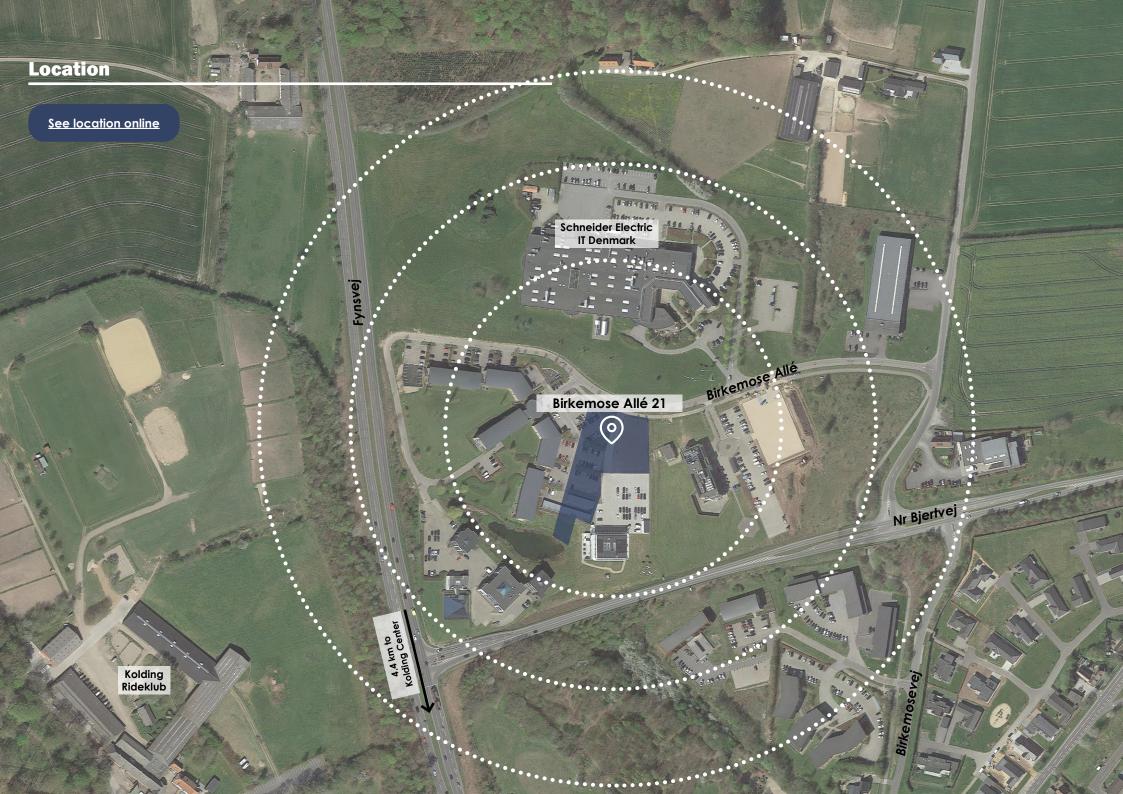

The property is part of a business park located around 4.4 km north-east of the Kolding town center in a commercial area with a predominance of office buildings.

Ample parking facilities are available to tenants and possible guests/clients in the area of the property.

The area enjoys easy highway access via Fynsvej, running about 1 km from the property, linking both to the E20 and the E45.

Fynsvej also connects to the town center – by car, the travel time is about 10 minutes. In the local area lies Kolding Storcenter, one of Jutland's largest regional shopping centers.