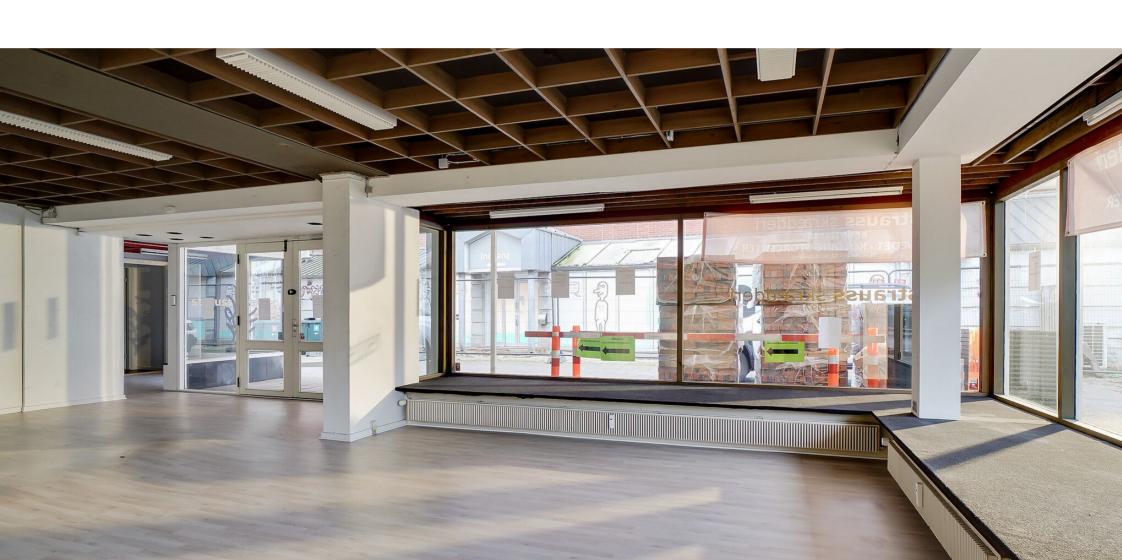

## Store

Exciting store with good facade exposure due to location on a corner. You walk from Helligkorsgade which is a pedestrian street through the gate to the lease.

The facade faces a larger car park, so there is ample opportunity for parking for customers.

Good location in the center of Kolding.

The lease is for a total of 107 m<sup>2</sup> and also includes a kitchenette, toilet and the possibility of staff accommodation or office.

Welcome to Helligkorsgade 1, Kolding