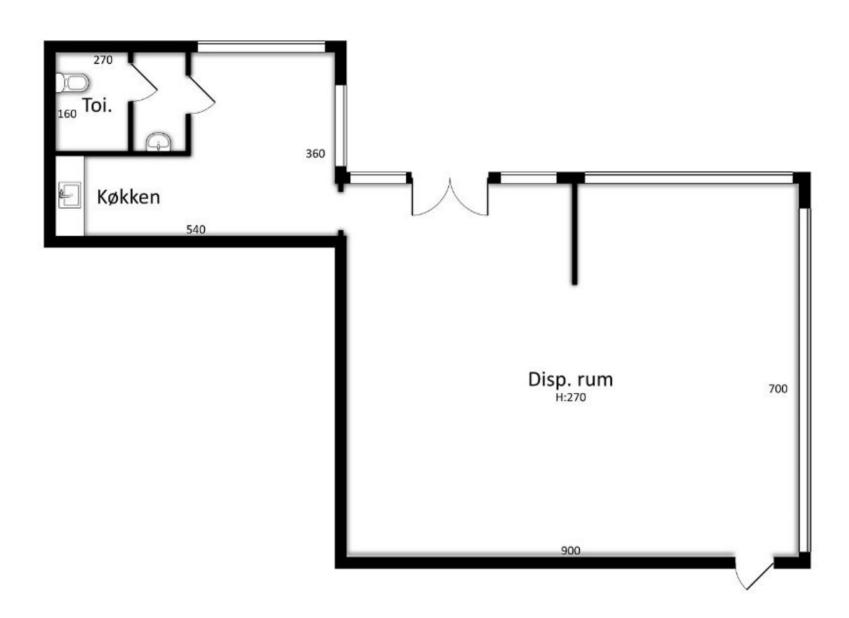

y

The property houses boats, shop, office, warehouse and housing



## Rooms with good facade

Possibility of good facade exposure, as the store is located on a corner



#### Close to the train station

Close to the station and within walking distance to the pedestrian zone and harbor

## Store

Exciting store with good facade exposure due to location on a corner. You walk from Helligkorsgade which is a pedestrian street through the gate to the lease.

The facade faces a larger car park, so there is ample opportunity for parking for customers.

Good location in the center of Kolding.

The lease is for a total of 107 m<sup>2</sup> and also includes a kitchenette, toilet and the possibility of staff accommodation or office.

Welcome to Helligkorsgade 1, Kolding



# **Building layout**











# Rental terms

| Size         | $107  \text{m}^2$ |
|--------------|-------------------|
| Energy label | D                 |
| Lease start  | Flexible          |

| Yearly rent/m² | DKK 1.000   |
|----------------|-------------|
| Yearly rent    | DKK 107.000 |

| A conto operating expense/m² | DKK 219,39     |
|------------------------------|----------------|
| A conto heating expense/m²   | DKK 81,85      |
| Total yearly rent            | DKK 139.232,68 |

| Payment     | Quarterly     |
|-------------|---------------|
| Depositum   | 6 months rent |
| Indexation  | NPI, min. 3%  |
| VAT         | Yes           |
| Termination | 12 months     |
| Tenure      | 5 years       |

## Contact

(+45) 33 33 93 03 marketing@sparkretail.dk