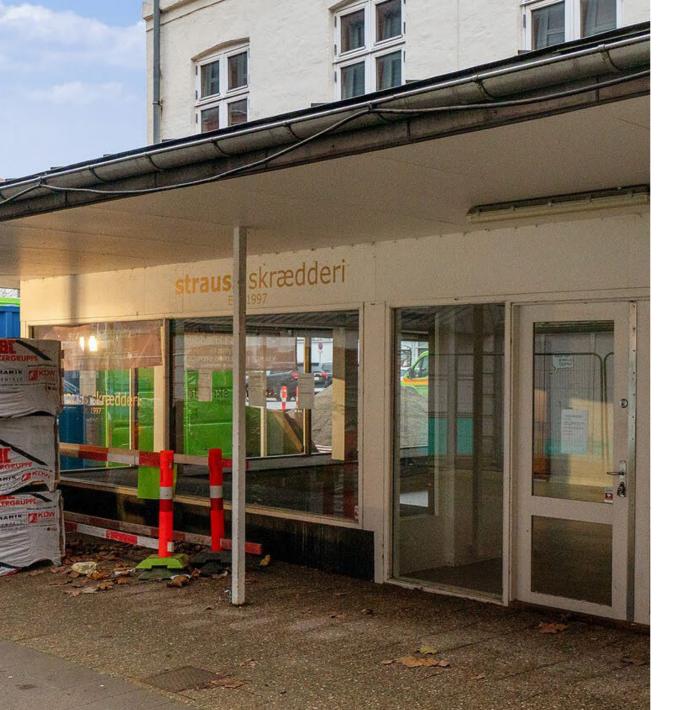

#### In the center of the city

An extremely central location in the middle of the city

## Rooms with good facade

Possibility of good facade exposure, as the store is located on a corner

#### Close to the train station

Close to the station and within walking distance to the pedestrian zone and harbor