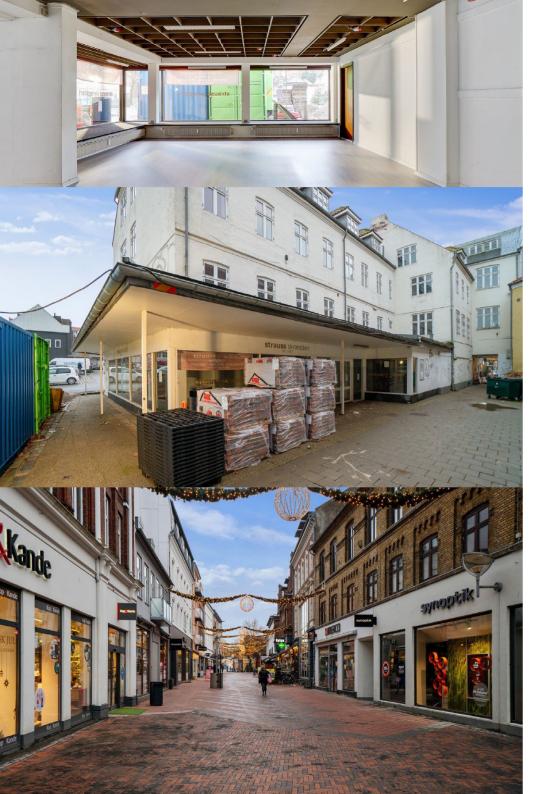

## Store

Exciting store with good facade exposure due to location on a corner. You walk from Helligkorsgade which is a pedestrian street through the gate to the lease.

The facade faces a larger car park, so there is ample opportunity for parking for customers.

Good location in the center of Kolding.

The lease is for a total of 107 m<sup>2</sup> and also includes a kitchenette, toilet and the possibility of staff accommodation or office.

Welcome to Helligkorsgade 1, Kolding