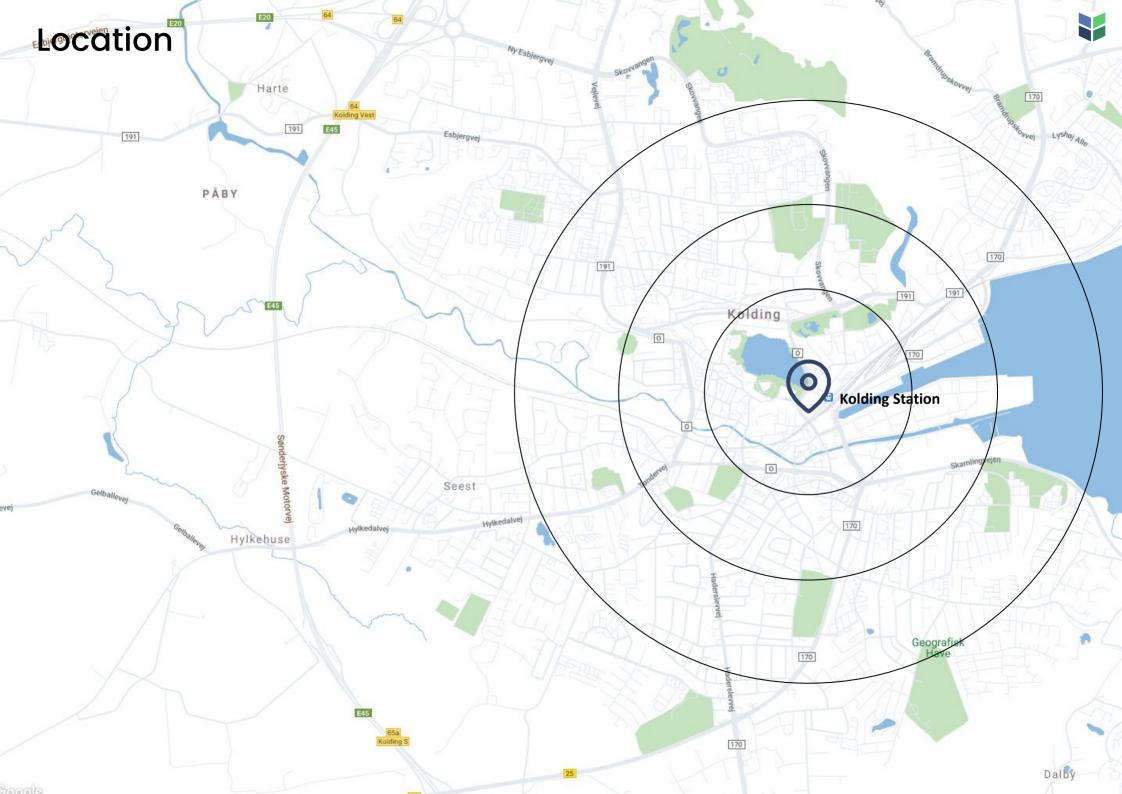

#### In the center of the city

An extremely central location in the middle of the city

#### Close to the train station

Close to the station and within walking distance to the pedestrian zone and harbor