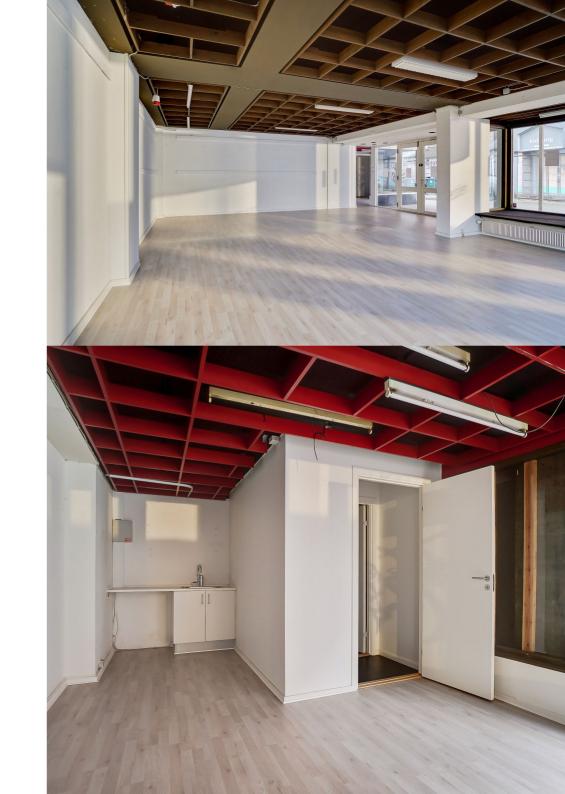

Good location in the center of Kolding.

The lease is for a total of 107 m<sup>2</sup> and also includes a kitchenette, toilet and the possibility of staff accommodation or office.

Welcome to Helligkorsgade 1, Kolding