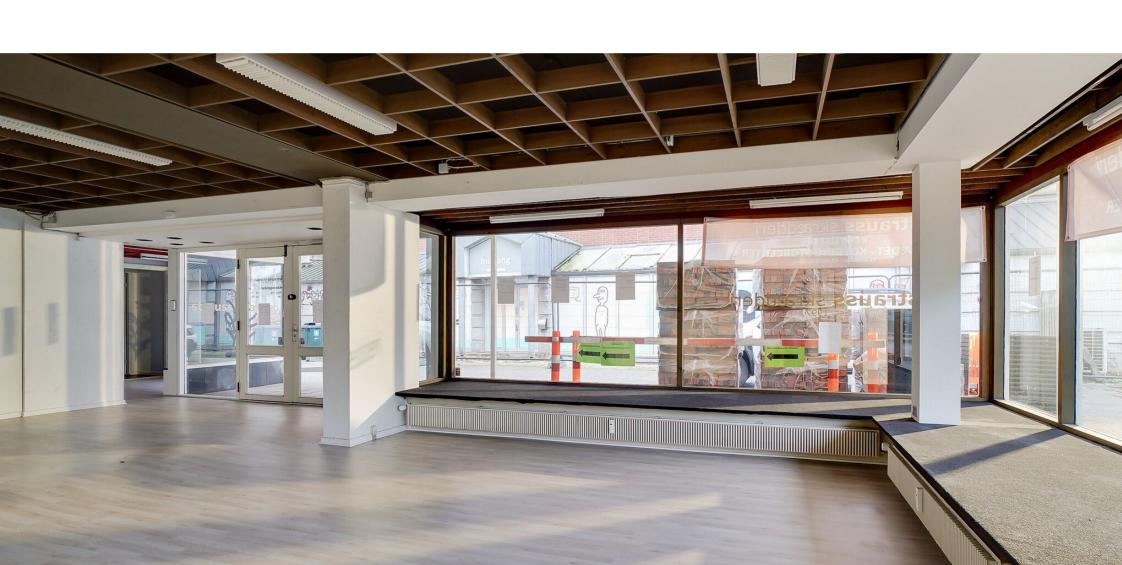

#### **Store**

Exciting store with good facade exposure due to location on a corner. You walk from Helligkorsgade which is a pedestrian street through the gate to the lease.

The facade faces a larger car park, so there is ample opportunity for parking for customers.

Good location in the center of Kolding.

The lease is for a total of 107 m<sup>2</sup> and also includes a kitchenette, toilet and the possibility of staff accommodation or office.

Welcome to Helligkorsgade 1, Kolding