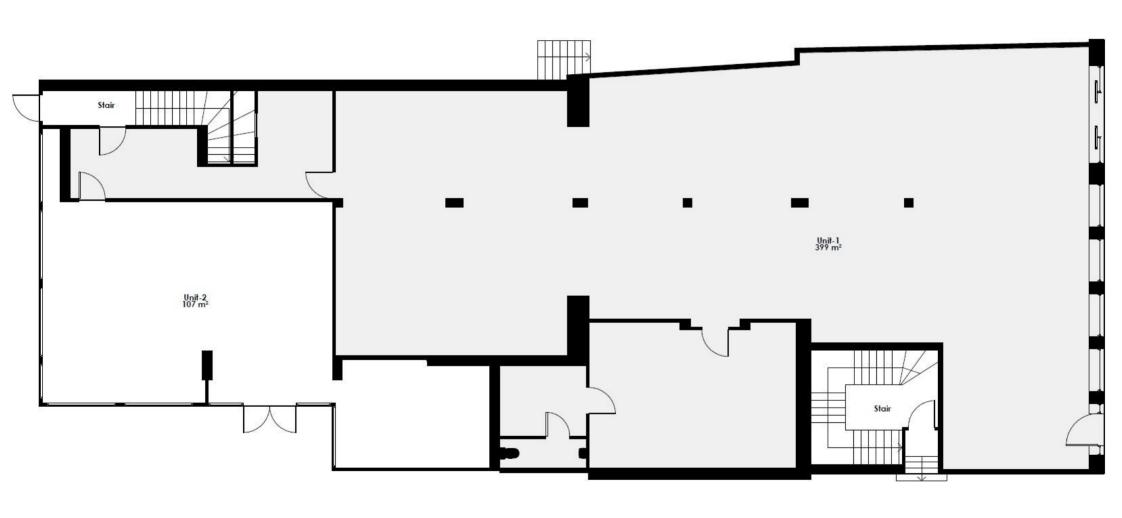

## **Building layout**

Good location in the center of Kolding.

The lease is for a total of 107 m<sup>2</sup> and also includes a kitchenette, toilet and the possibility of staff accommodation or office.

Welcome to Helligkorsgade 1, Kolding