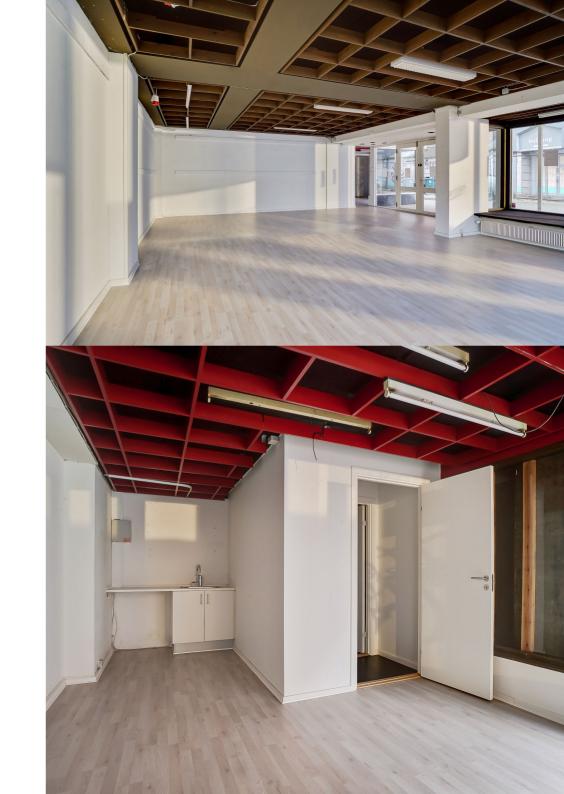

Good location in the center of Kolding.

The lease is for a total of 107 m<sup>2</sup> and also includes a kitchenette, toilet and the possibility of staff accommodation or office.

Welcome to Helligkorsgade 1, Kolding