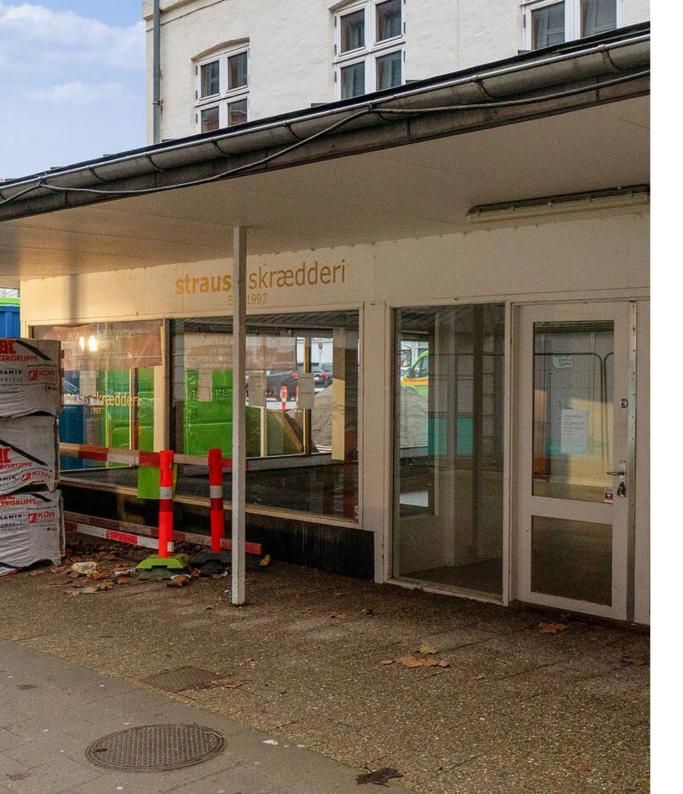

Possibility of good facade exposure, as the store is located on a corner

Close to the train station ع

Close to the station and within walking distance to the pedestrian zone and harbor

#### **Store**

Exciting store with good facade exposure due to location on a corner. You walk from Helligkorsgade which is a pedestrian street through the gate to the lease.

The facade faces a larger car park, so there is ample opportunity for parking for customers.