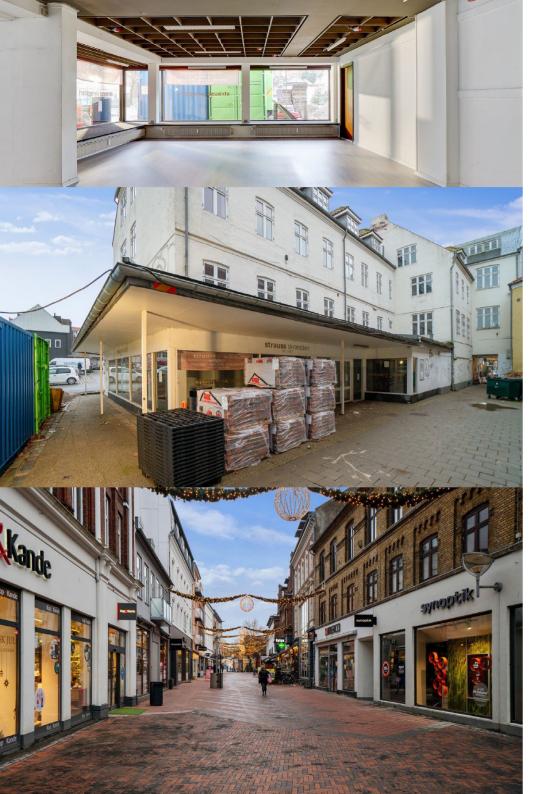

#### **Store**

Exciting store with good facade exposure due to location on a corner. You walk from Helligkorsgade which is a pedestrian street through the gate to the lease.

The facade faces a larger car park, so there is ample opportunity for parking for customers.

Good location in the center of Kolding.

The lease is for a total of 107 m<sup>2</sup> and also includes a kitchenette, toilet and the possibility of staff accommodation or office.

Welcome to Helligkorsgade 1, Kolding