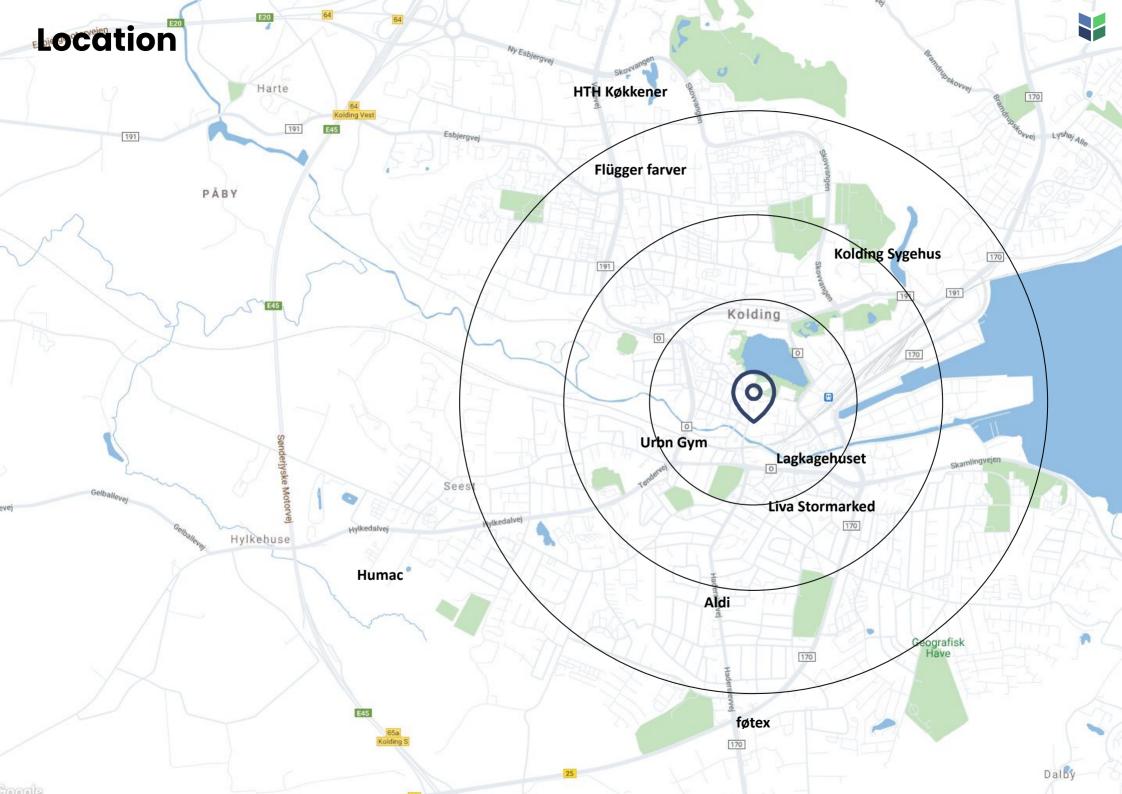

Possibility of good facade exposure, as the store is located on a corner

Close to the train station ع

Close to the station and within walking distance to the pedestrian zone and harbor

#### **Store**

Exciting store with good facade exposure due to location on a corner. You walk from Helligkorsgade which is a pedestrian street through the gate to the lease.

The facade faces a larger car park, so there is ample opportunity for parking for customers.

Good location in the center of Kolding.

The lease is for a total of 107 m<sup>2</sup> and also includes a kitchenette, toilet and the possibility of staff accommodation or office.

Welcome to Helligkorsgade 1, Kolding