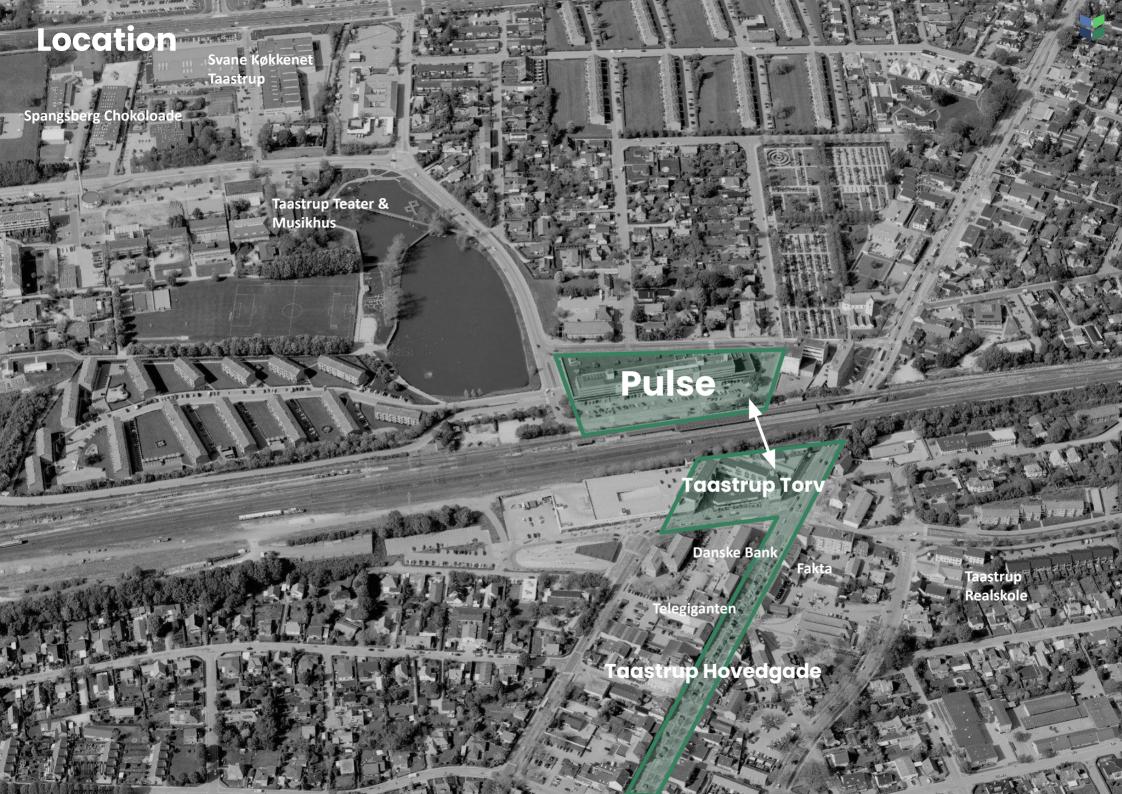

#### **Attractive location**

Good location in Copenhagen's northwest quarter "Fuglekvarteret"

#### Close to station

At Nørrebro Station, the city's largest bus lines to and from the city center, S-trains and Metro connect the city