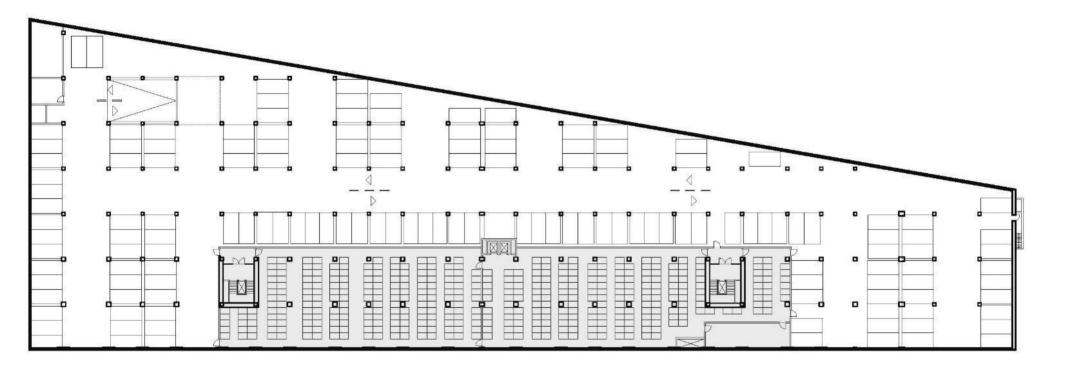

# Building layout - Basement (parking)

# **Building layout - Subfloor**

# Bygningslayout - Stueetage