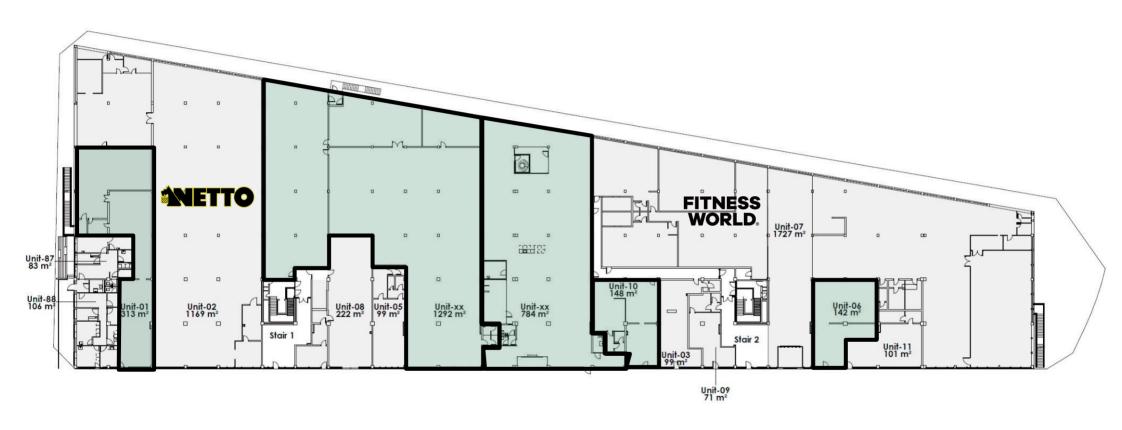

#### The leases

The shopping area at street level towards Selsmosevej is targeted at both well-known brands, smaller specialty shops as well as food and beverages.

Agreements have already been entered into with Netto, hairdresser, pizzeria, fruit / vegetable, sandwich bar and others.

There is room for additional tenants including bicycle shop as well as cafes and restaurants.

With premises in the new PULSE TAASTRUP, you not only get a central location, close to both the station and the main street - you get more than 304 potential customers, right above you.

# Bygningslayout - Stueetage