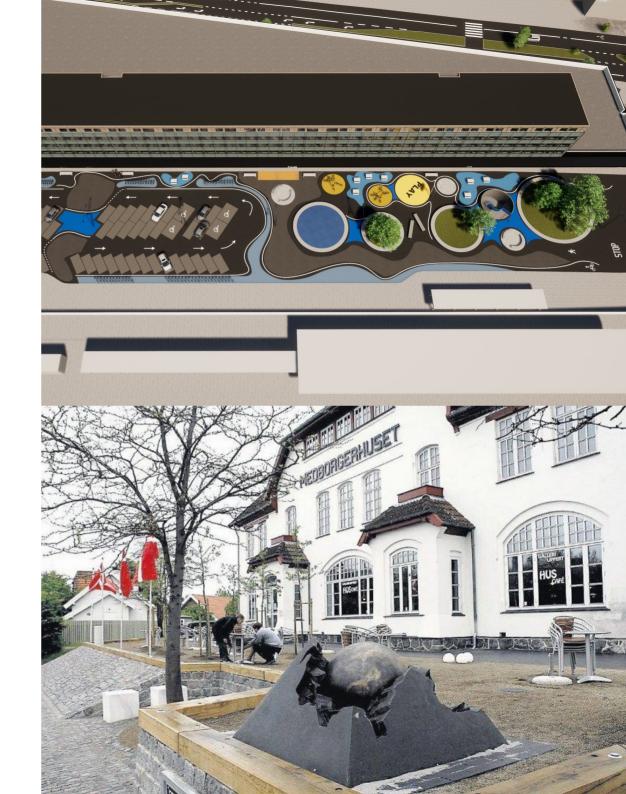

#### **Attractive location**

Good location in Copenhagen's northwest quarter "Fuglekvarteret"

#### **Parking**

Free parking on the street for 3 hours

#### Close to station

At Nørrebro Station, the city's largest bus lines to and from the city center, S-trains and Metro connect the city