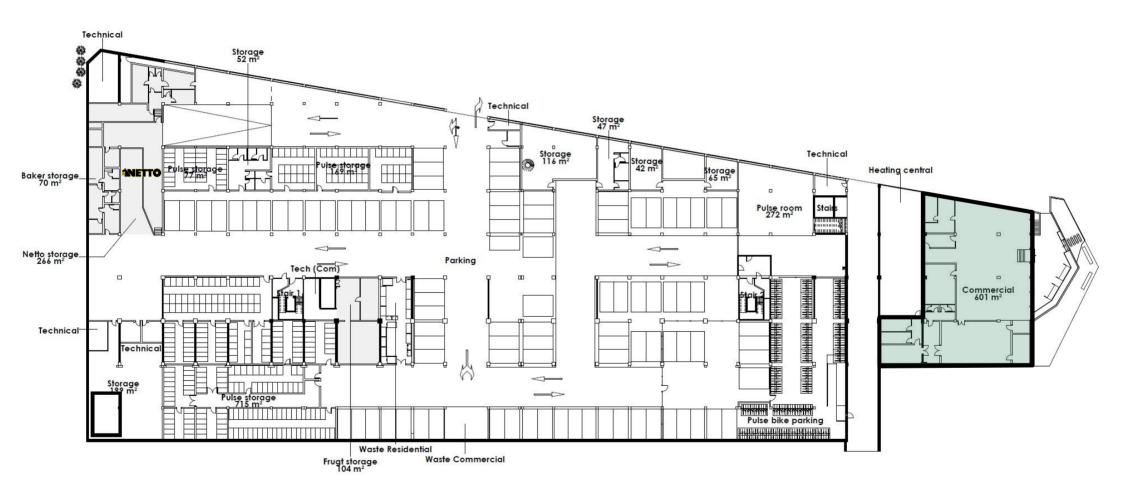

The shopping area at street level towards Selsmosevej is targeted at both well-known brands, smaller specialty shops as well as food and beverages.

Agreements have already been entered into with Netto, hairdresser, pizzeria, fruit / vegetable, sandwich bar and others.

There is room for additional tenants including bicycle shop as well as cafes and restaurants.

With premises in the new PULSE TAASTRUP, you not only get a central location, close to both the station and the main street - you get more than 304 potential customers, right above you.

The residents of Pulse will greatly use them surrounding facilities in their daily lives.
On the ground floor of the building, we currently have available rooms!



# Building layout - Basement (parking)





# **Building layout - Subfloor**





# Bygningslayout - Stueetage











### **Rental terms**

Size 142-1,727 m<sup>2</sup>

Energy label F

Lease start Flexible

Yearly rent/m<sup>2</sup> DKK 1,200-1,500

A conto operating expense/m<sup>2</sup> DKK 194

A conto heating expense/m<sup>2</sup> DKK 102

Total yearly rent from DKK 307,431 – 937,664

Payment Quarterly

Depositum 6 months rent

Indexation NPI, min. 3%

VAT Yes

Termination 12 months

Tenure Flexible

## Contact

(+45) 33 33 93 03 marketing@sparkretail.dk