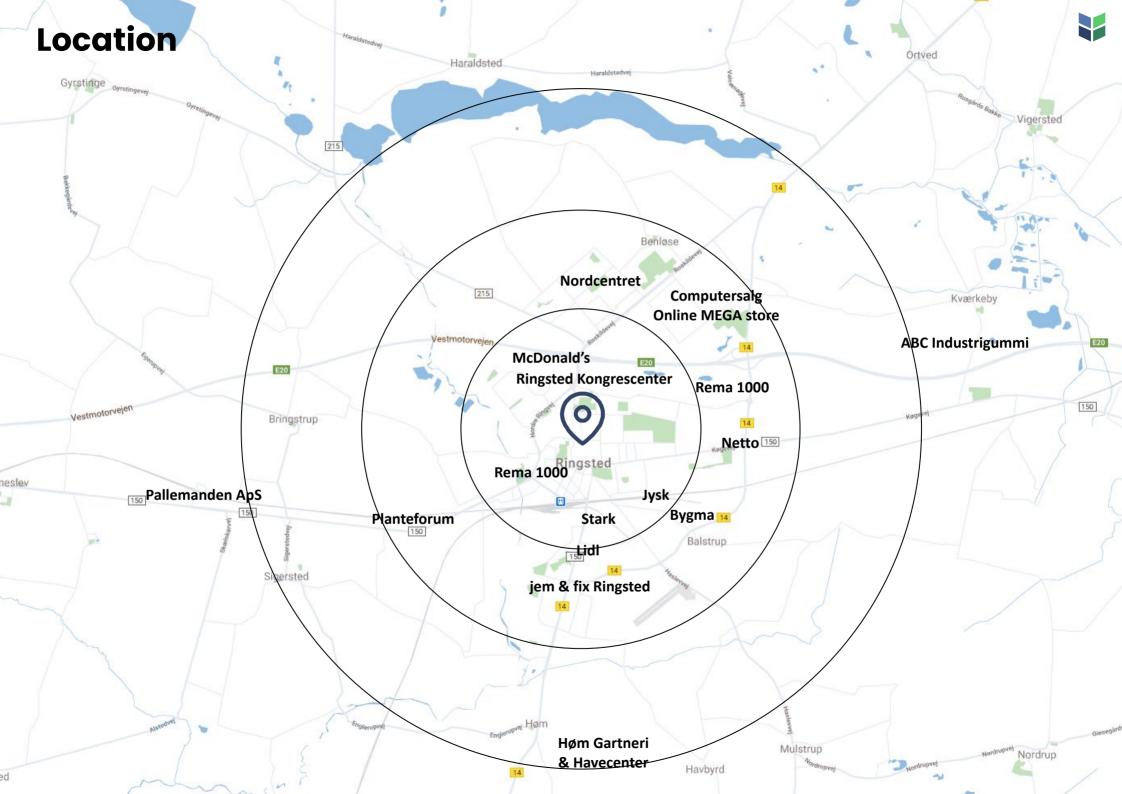

Parking Parking

Parking facilities for you and your guests in the courtyard

Close to the highway

Close to the E20 motorway exit and Ringsted Outlet