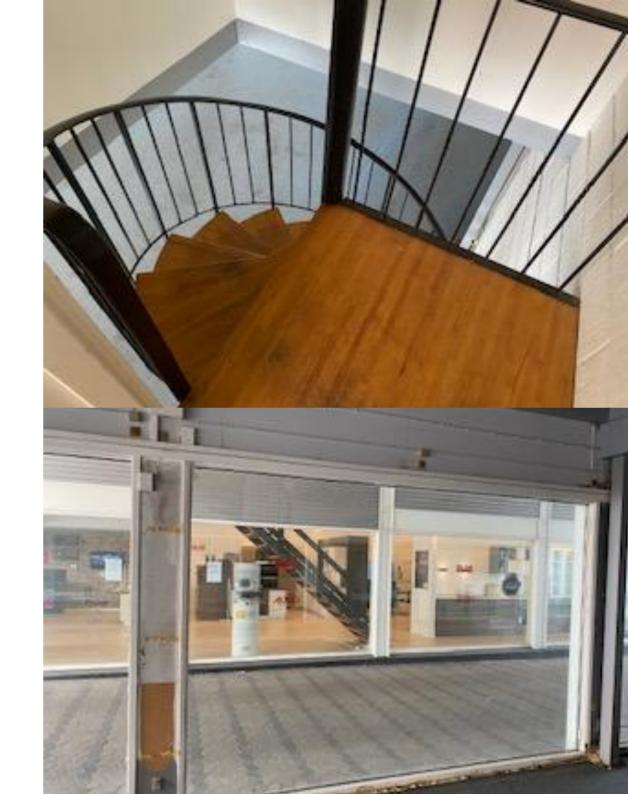

The neighboring property is AUBO kitchens.

Access to the 1st floor which, for example, can be used as administration or included as a sales room.

At the back of the lease there is a personnel department with kitchen, toilet and lunch room as well as additional area that may be suitable for storage, storage or packing room for webshop.

There is also access to storage in the basement with internal staircase from the lease.

The lease will be renovated by further agreement with the tenant and landlord.