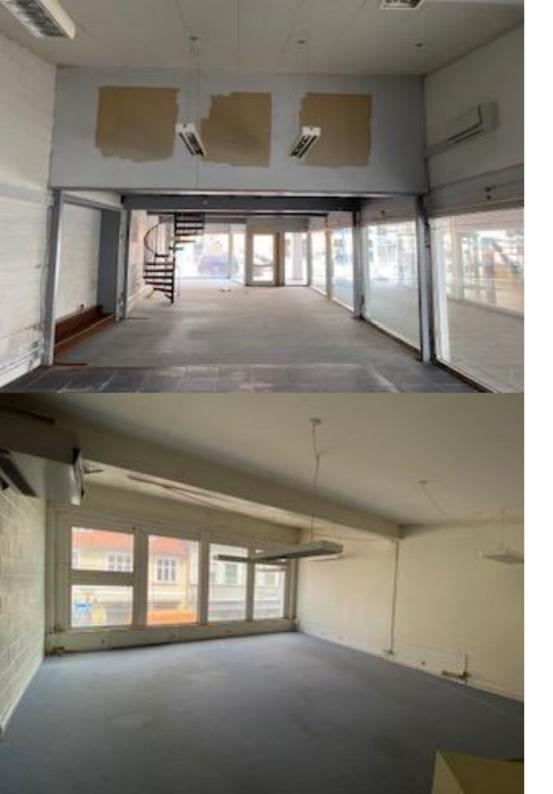

### Shop / Showroom

Centrally located in Nørregade in a harmonious property with the possibility of parking in the yard.

Inside, the lease contains a regular sales room with a partial shop facade towards Nørregade and the gate to the courtyard.

The neighboring property is AUBO kitchens.

Access to the 1st floor which, for example, can be used as administration or included as a sales room.

At the back of the lease there is a personnel department with kitchen, toilet and lunch room as well as additional area that may be suitable for storage, storage or packing room for webshop.

There is also access to storage in the basement with internal staircase from the lease.

The lease will be renovated by further agreement with the tenant and landlord.