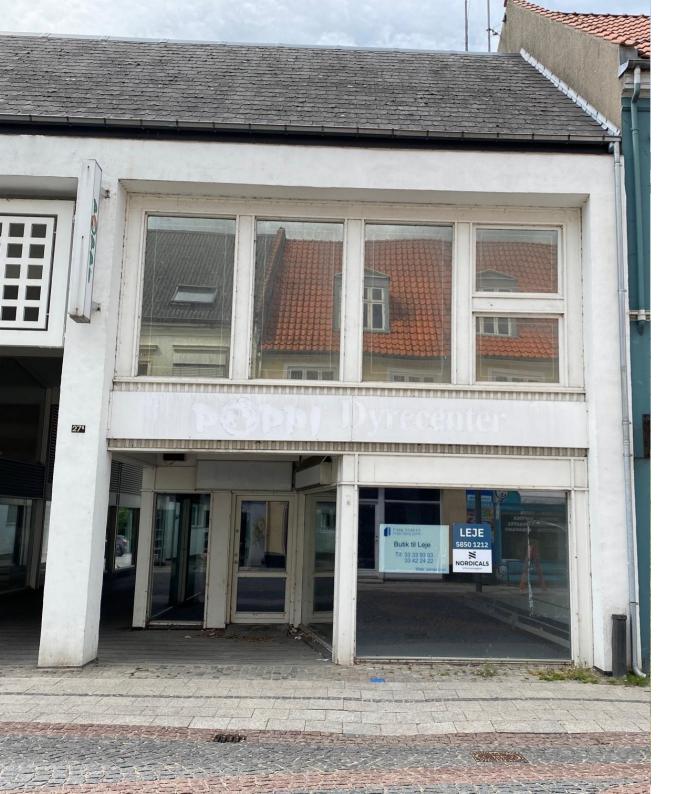

### Shop / Showroom

Centrally located in Nørregade in a harmonious property with the possibility of parking in the yard.

Inside, the lease contains a regular sales room with a partial shop facade towards Nørregade and the gate to the courtyard.

The neighboring property is AUBO kitchens.

Access to the 1st floor which, for example, can be used as administration or included as a sales room.

At the back of the lease there is a personnel department with kitchen, toilet and lunch room as well as additional area that may be suitable for storage, storage or packing room for webshop.