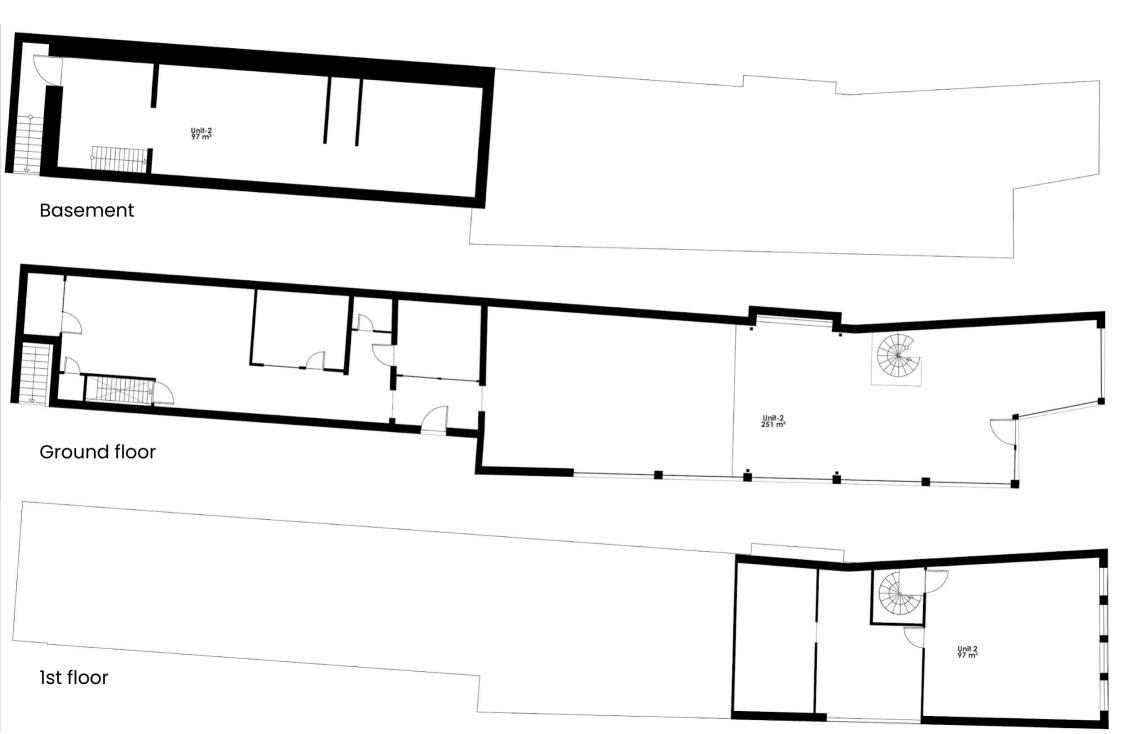

## **Building layout**

#### **Rental terms**

Size 445 m<sup>2</sup>

Energy label G

Lease start Flexible

Yearly rent/m<sup>2</sup> DKK 600

Yearly rent Fra DKK 267,000

A conto operating expense/m<sup>2</sup> DKK 84.03

Total yearly rent DKK 304,393