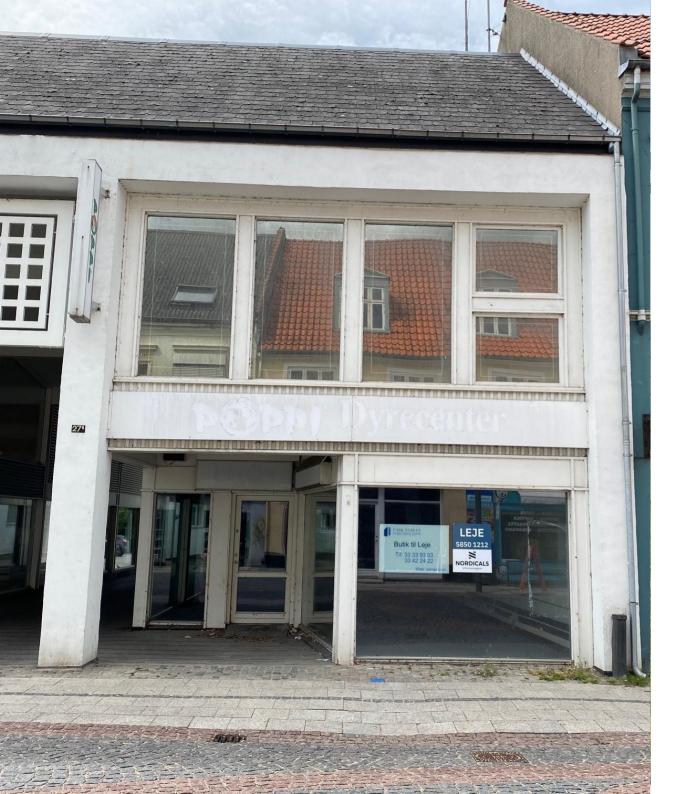

# Shop / Showroom

Centrally located in Nørregade in a harmonious property with the possibility of parking in the yard.

Inside, the lease contains a regular sales room with a partial shop facade towards Nørregade and the gate to the courtyard.

The neighboring property is AUBO kitchens.

Access to the 1st floor which, for example, can be used as administration or included as a sales room.

At the back of the lease there is a personnel department with kitchen, toilet and lunch room as well as additional area that may be suitable for storage, storage or packing room for webshop.