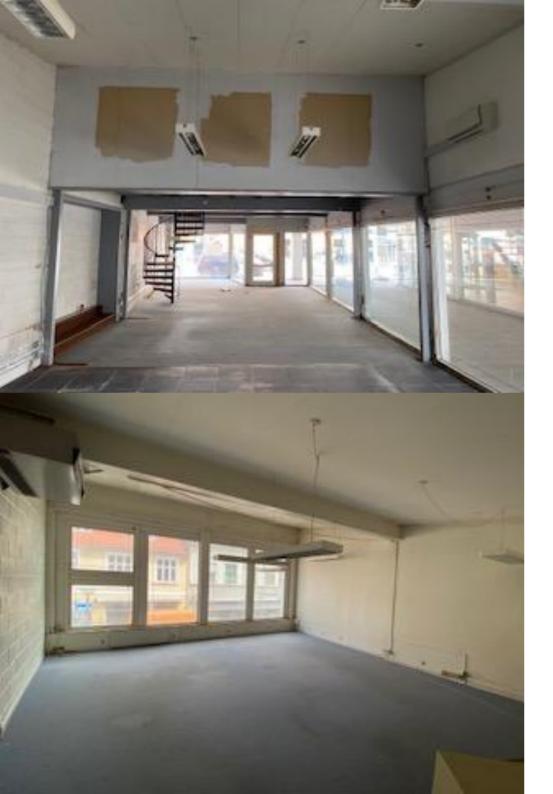

# Shop / Showroom

Centrally located in Nørregade in a harmonious property with the possibility of parking in the yard.

Inside, the lease contains a regular sales room with a partial shop facade towards Nørregade and the gate to the courtyard.

The neighboring property is AUBO kitchens.

Access to the 1st floor which, for example, can be used as administration or included as a sales room.

At the back of the lease there is a personnel department with kitchen, toilet and lunch room as well as additional area that may be suitable for storage, storage or packing room for webshop.

There is also access to storage in the basement with internal staircase from the lease.

The lease will be renovated by further agreement with the tenant and landlord.