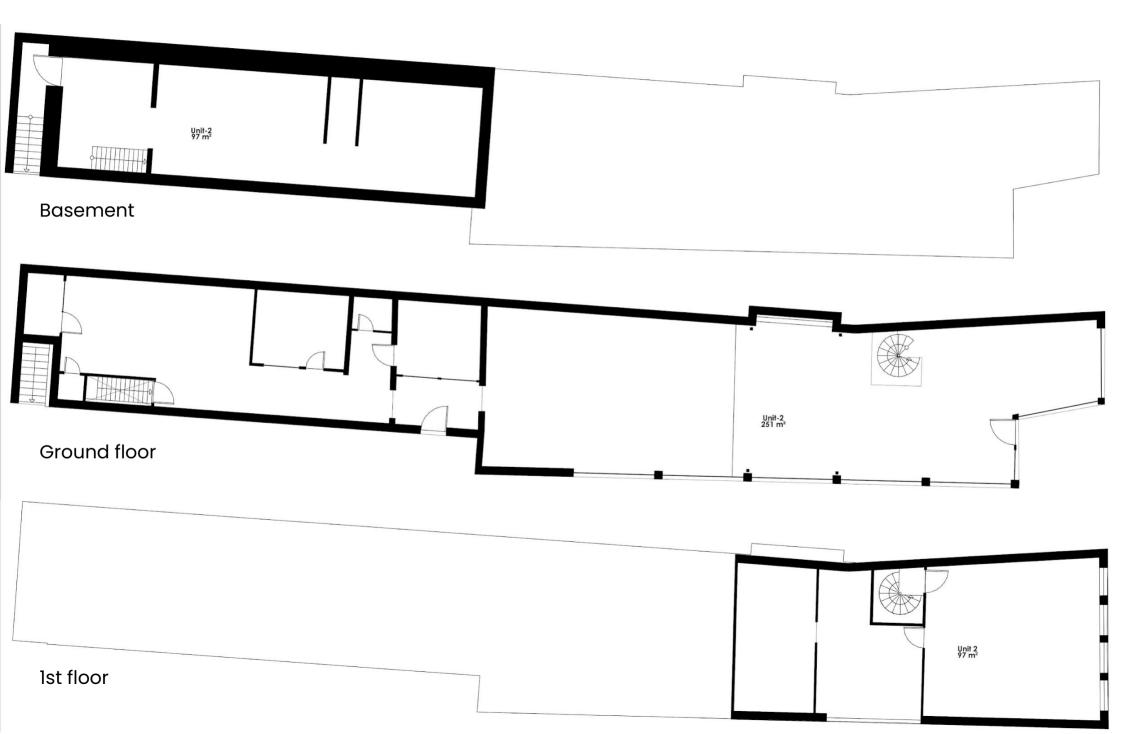

d Ringsted Outlet

# Shop / Showroom

Centrally located in Nørregade in a harmonious property with the possibility of parking in the yard.

Inside, the lease contains a regular sales room with a partial shop facade towards Nørregade and the gate to the courtyard.

The neighboring property is AUBO kitchens.

Access to the 1st floor which, for example, can be used as administration or included as a sales room.

At the back of the lease there is a personnel department with kitchen, toilet and lunch room as well as additional area that may be suitable for storage, storage or packing room for webshop.

There is also access to storage in the basement with internal staircase from the lease.

The lease will be renovated by further agreement with the tenant and landlord.



## **Building layout**







## **Rental terms**

| Size         | 445 m <sup>2</sup> |
|--------------|--------------------|
| Energy label | G                  |
| Lease start  | Flexible           |

Yearly rent/m² Yearly rent

DKK 600 Fra DKK 267,000 A conto operating expense/m²DKK 84.03Total yearly rentDKK 304,393

| Payment     | Quarterly     |
|-------------|---------------|
| Depositum   | 6 months rent |
| Indexation  | NPI, min. 3%  |
| VAT         | Yes           |
| Termination | 12 months     |
| Tenure      | 5 years       |

## Contact

## (+45) 33 33 93 03 marketing@sparkretail.dk



Spark Retail is part of the real estate investment company Park Street.