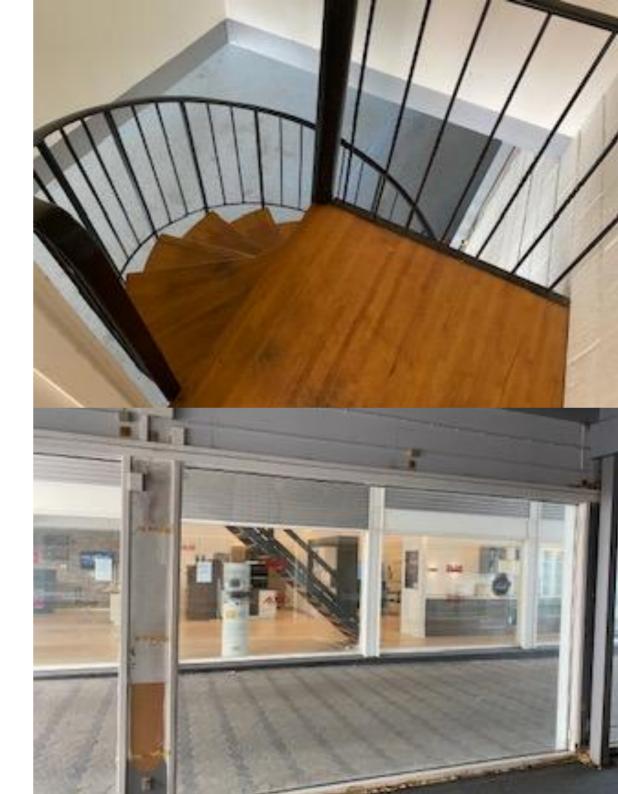

The neighboring property is AUBO kitchens.

Access to the 1st floor which, for example, can be used as administration or included as a sales room.

At the back of the lease there is a personnel department with kitchen, toilet and lunch room as well as additional area that may be suitable for storage, storage or packing room for webshop.

There is also access to storage in the basement with internal staircase from the lease.

The lease will be renovated by further agreement with the tenant and landlord.