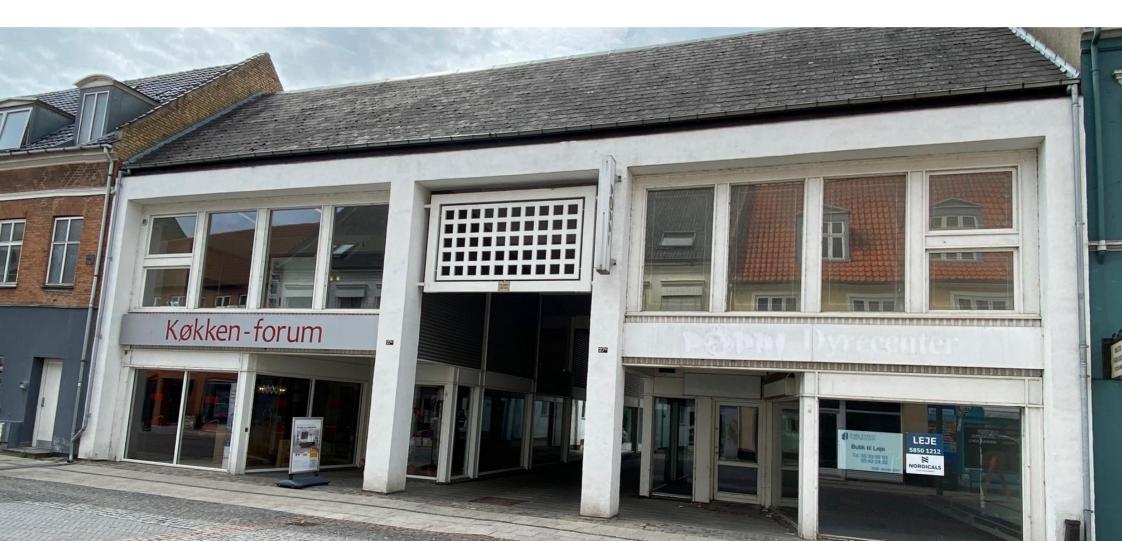

# Shop / Showroom

Centrally located in Nørregade in a harmonious property with the possibility of parking in the yard.

Inside, the lease contains a regular sales room with a partial shop facade towards Nørregade and the gate to the courtyard.

The neighboring property is AUBO kitchens.

Access to the 1st floor which, for example, can be used as administration or included as a sales room.

At the back of the lease there is a personnel department with kitchen, toilet and lunch room as well as additional area that may be suitable for storage, storage or packing room for webshop.