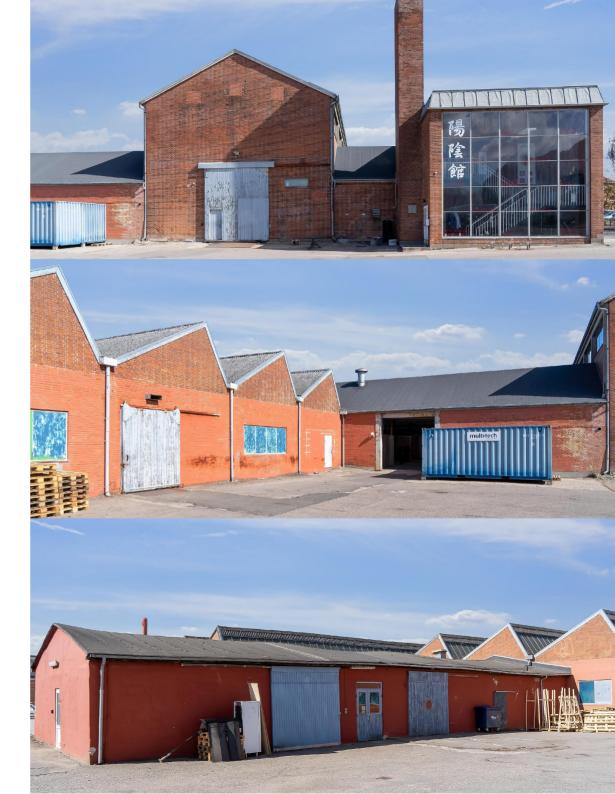

### **Diverse rooms**

In the Havneparken business area, storage rooms in several different sizes are now offered.

The area around the harbor in Næstved is known among the locals for housing many entrepreneurs and smaller companies.

Among the neighbors are i.a. a yoga studio, Folkekirkens Nødhjælp and a martial arts center.

The building has very good access conditions with a location close to Vordingborgvej and Østre Ringvej.

Welcome to Blegdammen / Omøvej