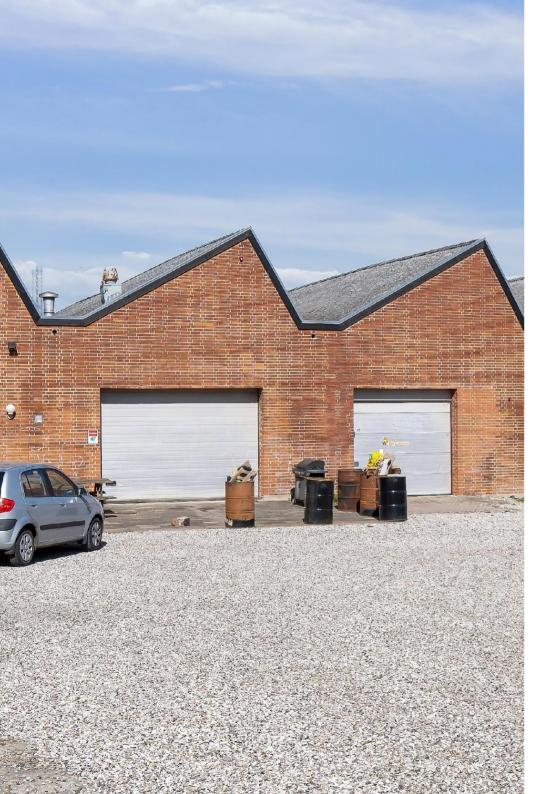

# Blegdammen 1–13 / Omøvej 2–26 33-213 m<sup>2</sup> office for rent in Næstved

#### An area in development

Næstved's Harbor Area is facing a major development project where a new district is being created 

Among the neighbors are i.a. a yoga studio, Folkekirkens Nødhjælp and a martial arts center.

The building has very good access conditions with a location close to Vordingborgvej and Østre Ringvej.

Welcome to Blegdammen / Omøvej