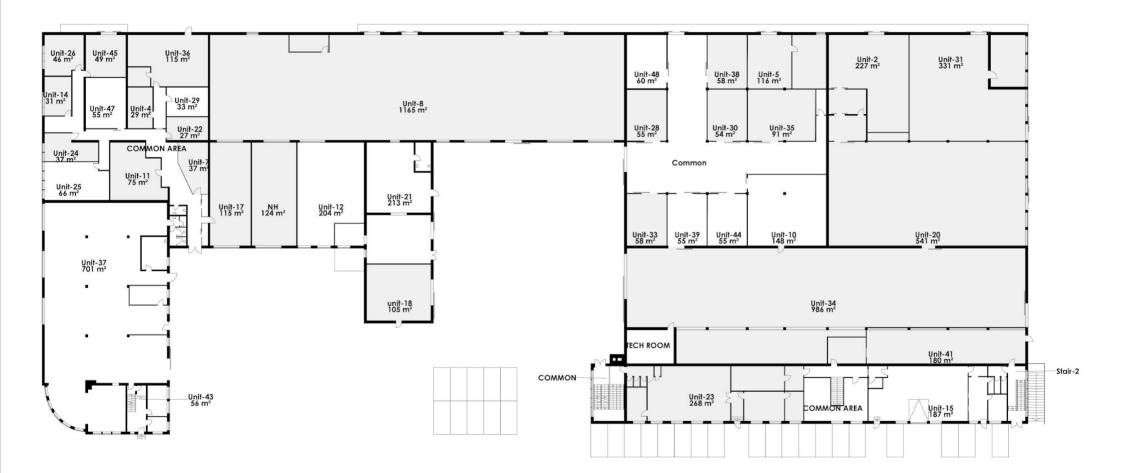

/sup> office for rent in Næstved







#### An area in development

Næstved's Harbor Area is facing a major development project where a new district is being created 

#### Parking

To you and your guests



#### Close to the train station

Few meters to the train station and easy access to metro and bus

### **Diverse rooms**

In the Havneparken business area, storage rooms in several different sizes are now offered.

The area around the harbor in Næstved is known among the locals for housing many entrepreneurs and smaller companies.

Among the neighbors are i.a. a yoga studio, Folkekirkens Nødhjælp and a martial arts center.

The building has very good access conditions with a location close to Vordingborgvej and Østre Ringvej.

Welcome to Blegdammen / Omøvej



## **Building layout**

















## **Rental terms**

| Size         | 33-213 m <sup>2</sup> |
|--------------|-----------------------|
| Energy label | G                     |
| Lease start  | Flexible              |

Yearly rent/m²DKK 250Yearly rentFra DKK 8.250

| A conto operating expense/m <sup>2</sup> | DKK 50         |
|------------------------------------------|----------------|
| A conto heating expense/m²               | DKK 58         |
| Total yearly rent                        | Fra DKK 11.814 |

| Payment    | Quarterly     |
|------------|---------------|
| Depositum  | 6 months rent |
| Indexation | NPI, min. 3%  |
| VAT        | Yes           |

# Contact

## (+45) 33 33 93 03 marketing@sparkretail.dk



Spark Retail is part of the real estate investment company Park Street.