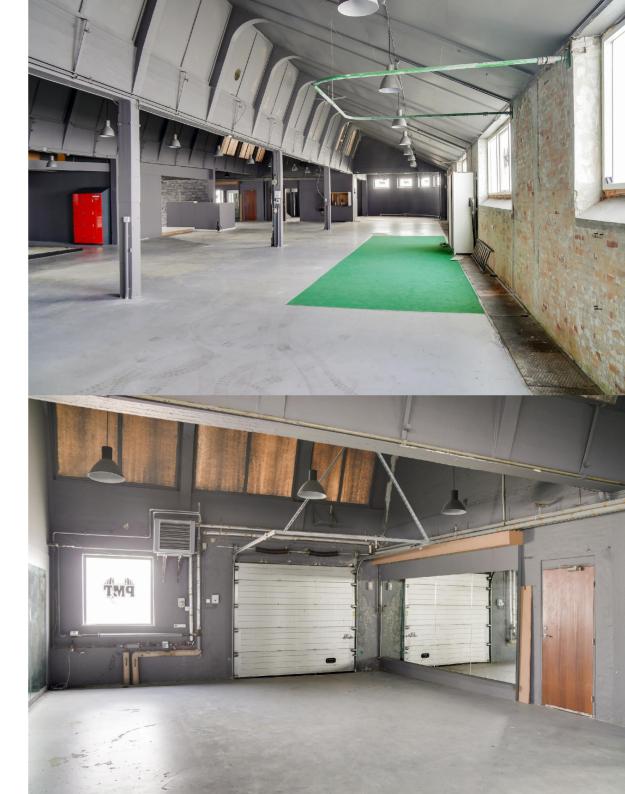

# Rooms with many options

In the Havneparken business area, this room is now vacant.

The rooms are large, with high ceilings, and there are furnishings for reception and changing rooms. There are also toilet facilities.

It has most recently been used for a gym, but has several other uses.

There is also access to the premises via gate, which provides a good opportunity for use for e.g. showroom, where goods must be driven in and out.

### Unique premises

Unique rooms with high ceilings and good access conditions provide opportunities that are not found elsewhere