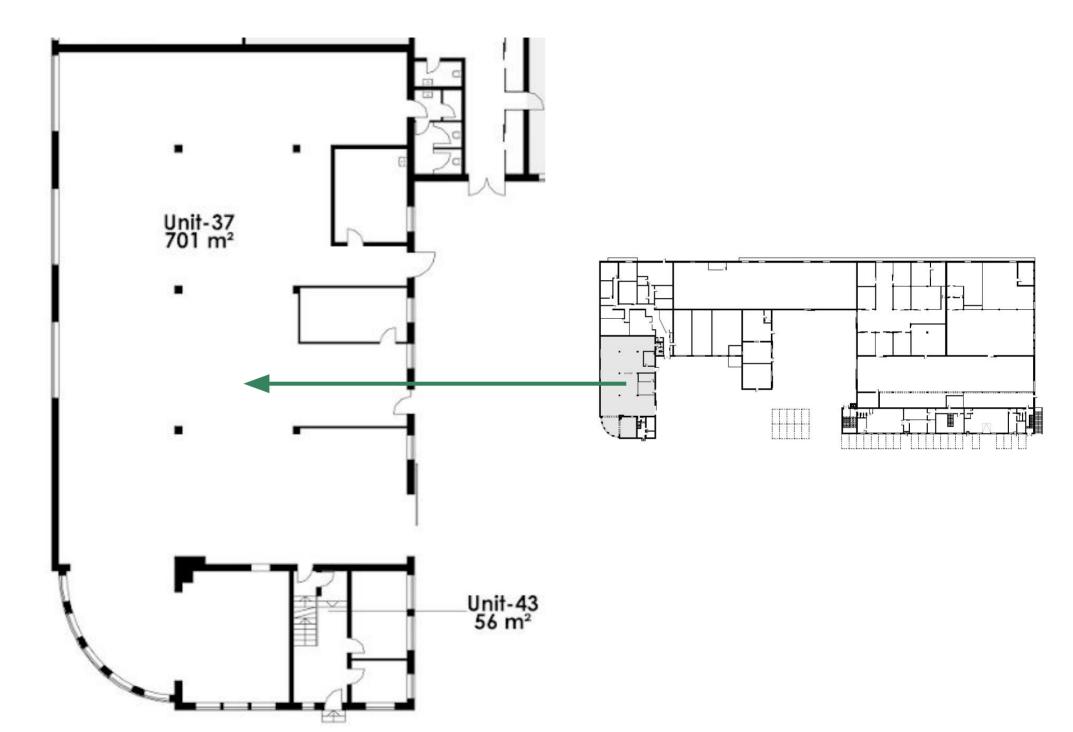

is being created



### Unique premises

Unique rooms with high ceilings and good access conditions provide opportunities that are not found elsewhere



### Parking

Good parking facilities for you and your guests



### Good access conditions

Located close to Østre Ringvej and only 1.5 km to the station



# Rooms with many options

In the Havneparken business area, this room is now vacant.

The rooms are large, with high ceilings, and there are furnishings for reception and changing rooms. There are also toilet facilities.

It has most recently been used for a gym, but has several other uses.

There is also access to the premises via gate, which provides a good opportunity for use for e.g. showroom, where goods must be driven in and out.

Welcome to OMØVEJ



## **Building layout**











## **Rental terms**

| Size         | 701 m <sup>2</sup> |
|--------------|--------------------|
| Energy label | G                  |
| Lease start  | Flexible           |
|              |                    |

Yearly rent/m²DKK 400Yearly rentDKK 280.400

| A conto operating expense/m <sup>2</sup> | DKK 50      |
|------------------------------------------|-------------|
| A conto heating expense/m <sup>2</sup>   | DKK 58      |
| Total yearly rent                        | DKK 356.108 |

| Payment    | Quarterly     |
|------------|---------------|
| Depositum  | 6 months rent |
| Indexation | NPI, min. 3%  |
| VAT        | Yes           |

## Contact

### (+45) 33 33 93 03 marketing@sparkretail.dk



Spark Retail is part of the real estate investment company Park Street.