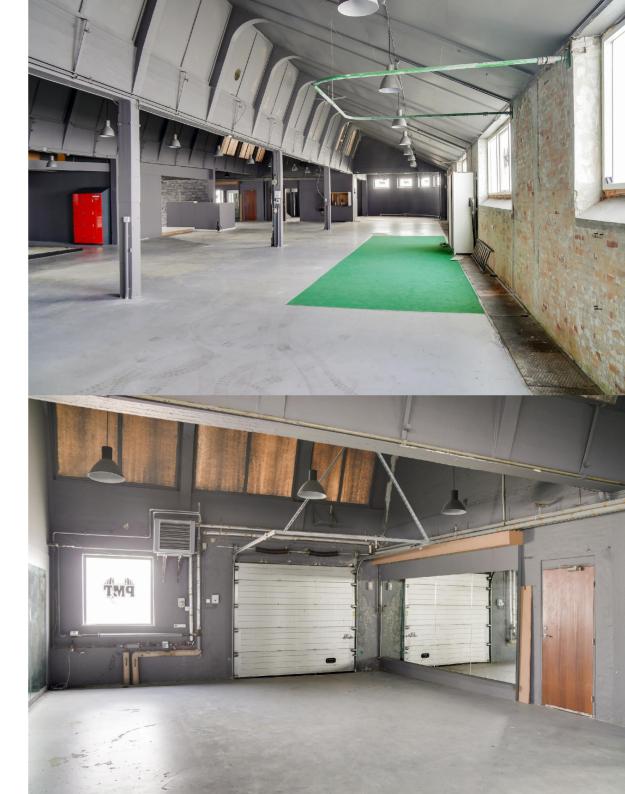

### **Unique premises**

Unique rooms with high ceilings and good access conditions provide opportunities that are not found elsewhere

Ρ

# Rooms with many options

In the Havneparken business area, this room is now vacant.

The rooms are large, with high ceilings, and there are furnishings for reception and changing rooms. There are also toilet facilities.

It has most recently been used for a gym, but has several other uses.

There is also access to the premises via gate, which provides a good opportunity for use for e.g. showroom, where goods must be driven in and out.