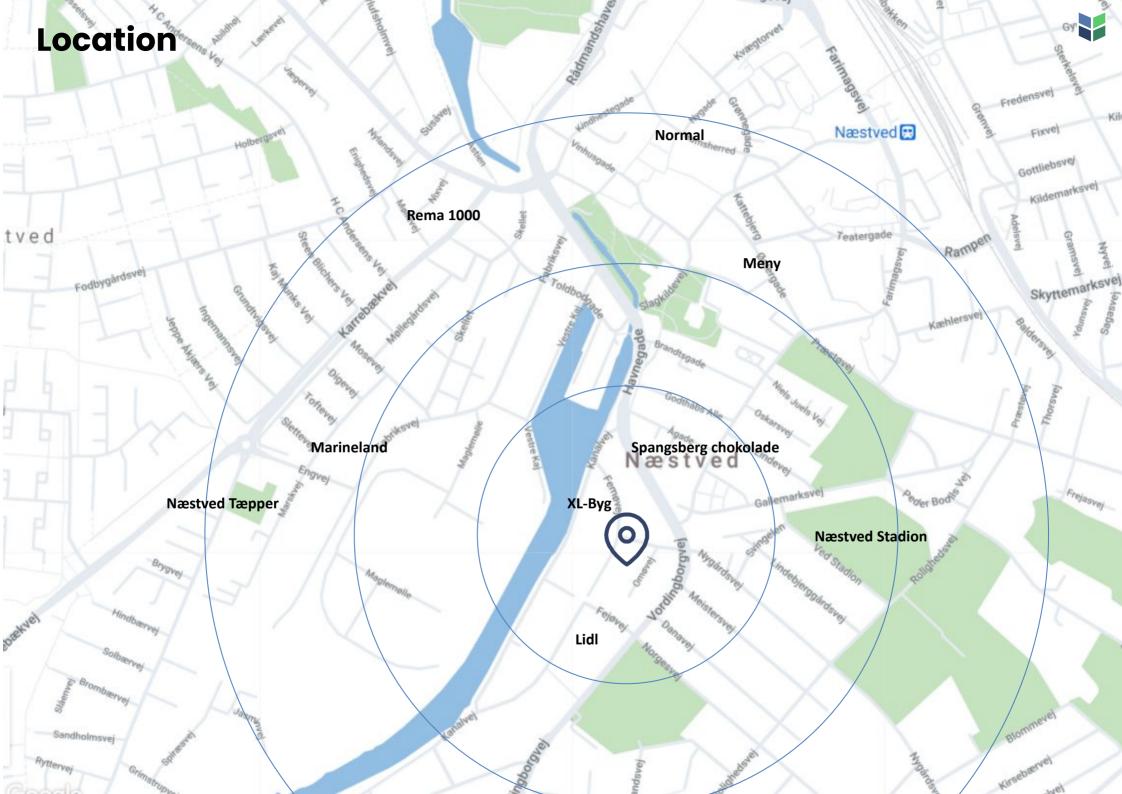

### An area in development

Næstved's Harbor Area is facing a major development project where a new district is being created

### **Good access conditions**

Located close to Østre Ringvej and only 1.5 km to the station