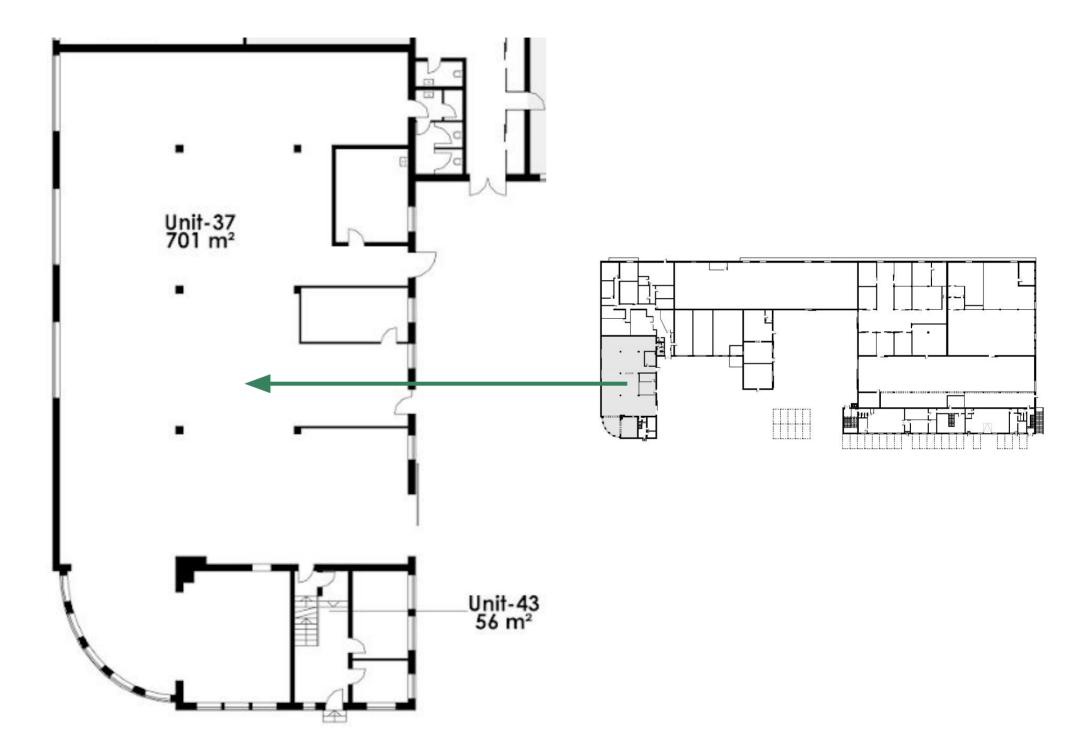

## **Building layout**

## **Rental terms**

| Size           | 701 m <sup>2</sup> |
|----------------|--------------------|
| Energy label   | G                  |
| Lease start    | Flexible           |
| Yearly rent/m² | DKK 400            |