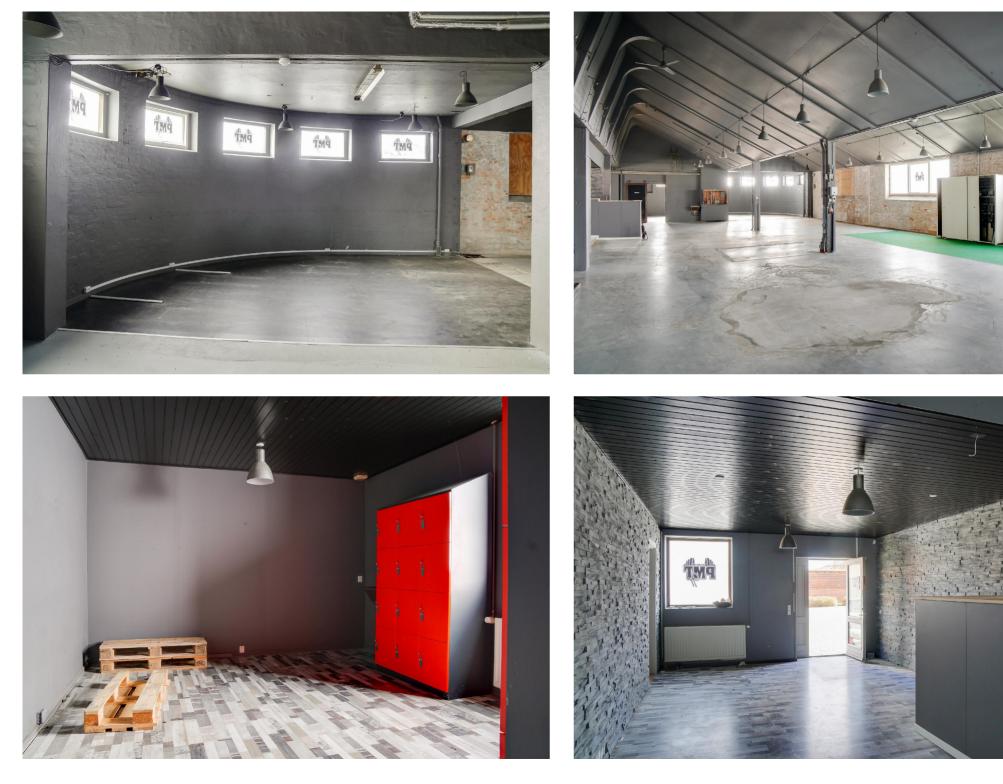

# Rooms with many options

In the Havneparken business area, this room is now vacant.

The rooms are large, with high ceilings, and there are furnishings for reception and changing rooms. There are also toilet facilities.

It has most recently been used for a gym, but has several other uses.

There is also access to the premises via gate, which provides a good opportunity for use for e.g. showroom, where goods must be driven in and out.