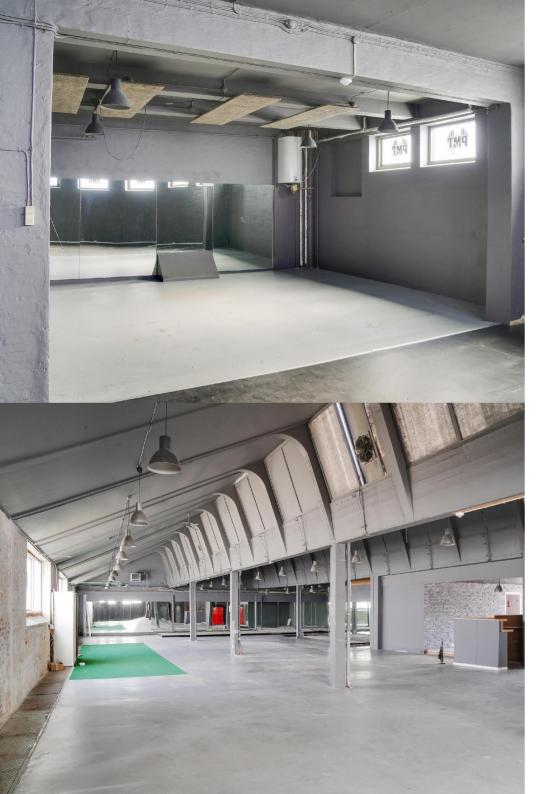

# Rooms with many options

In the Havneparken business area, this room is now vacant.

The rooms are large, with high ceilings, and there are furnishings for reception and changing rooms. There are also toilet facilities.

It has most recently been used for a gym, but has several other uses.

There is also access to the premises via gate, which provides a good opportunity for use for e.g. showroom, where goods must be driven in and out.