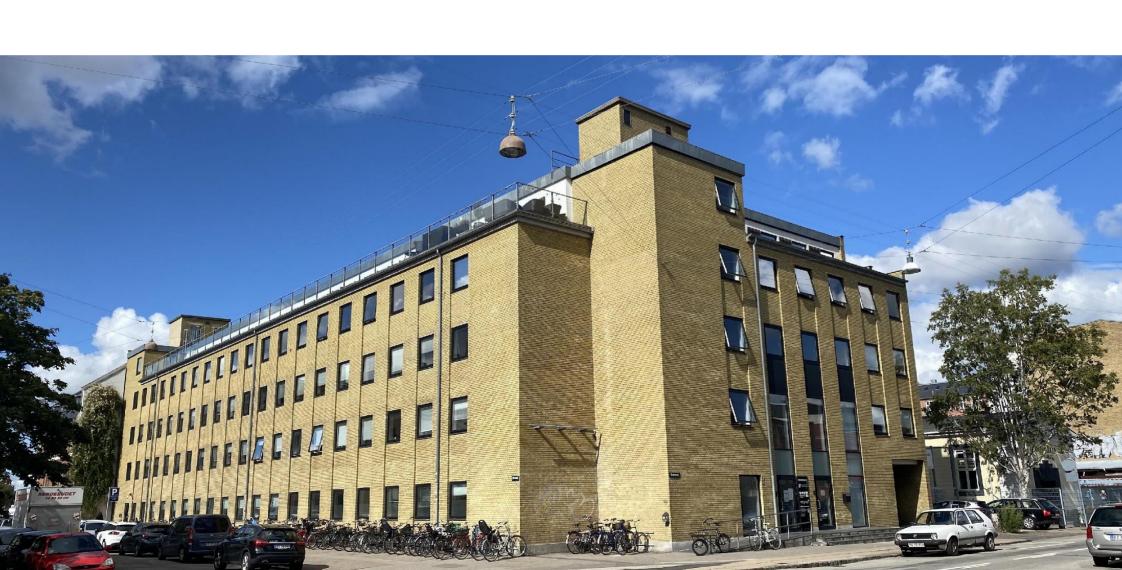

## The building

The building is a classic Northwest property and has its own roof terrace

## A new urban space

The building is a classic Northwest property and is designed for offices. The other tenants are WWF, Copenhagen Municipality and NCC Group.

The northwestern part of Copenhagen, where this building is located, is under rapid development these years. From being a poor working class neighborhood, new buildings and businesses are now popping up and both students and newlywed families are increasingly choosing the neighborhood as their new home. Northwest is a multicultural melting pot, with a dynamic and vibrant atmosphere.

Lovely bright office located in a distinctive property on the corner of Svanevej and Ørnevej. There is access to the lease via a nice and high-ceilinged entrance hall, main staircase and elevator. The lease is furnished with a few smaller offices and meeting rooms as well as a large open office environment.