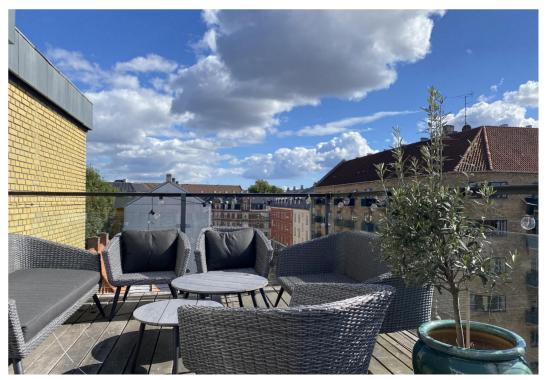

# Svanevej 12, København NV 502 m² office and 194 m² roof terrace

## The building

The building is a classic Northwest property and has its own roof terrace