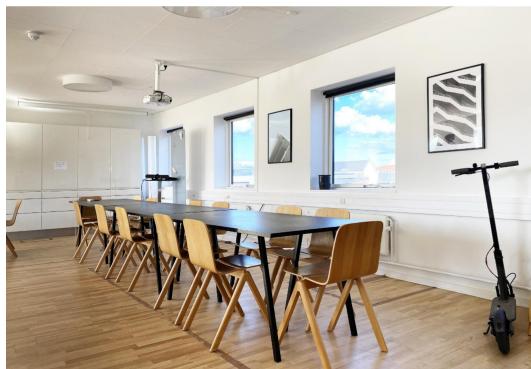

Lovely bright office located in a distinctive property on the corner of Svanevej and Ørnevej. There is access to the lease via a nice and high-ceilinged entrance hall, main staircase and elevator. The lease is furnished with a few smaller offices and meeting rooms as well as a large open office environment.