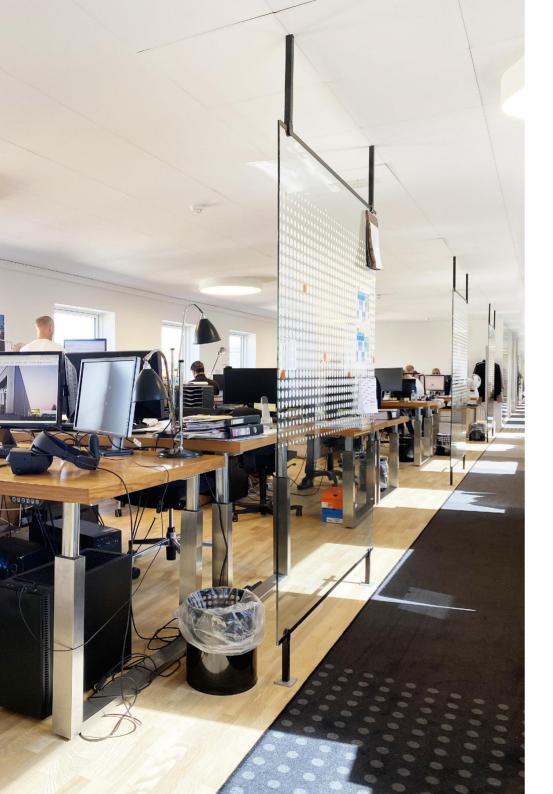

Lovely bright office located in a distinctive property on the corner of Svanevej and Ørnevej. There is access to the lease via a nice and high-ceilinged entrance hall, main staircase and elevator. The lease is furnished with a few smaller offices and meeting rooms as well as a large open office environment.