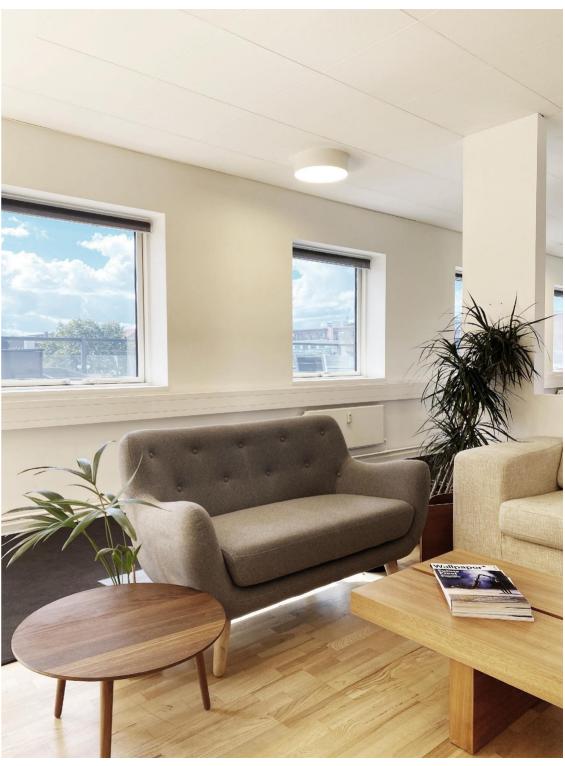

Lovely bright office located in a distinctive property on the corner of Svanevej and Ørnevej. There is access to the lease via a nice and high-ceilinged entrance hall, main staircase and elevator. The lease is furnished with a few smaller offices and meeting rooms as well as a large open office environment.