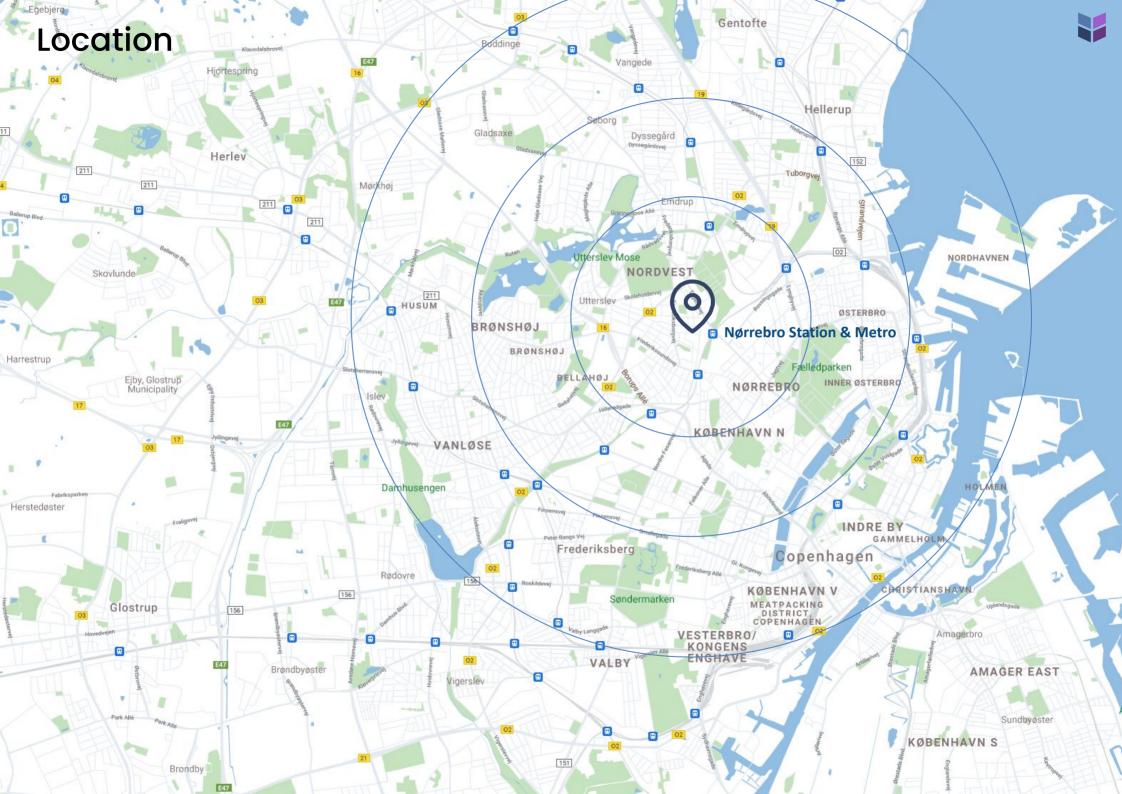

#### Close to the train station

Nørrebro Station is only a 5 min. walk away. From there the metro leaves to the inner city, Østerport, Vesterport and Frederiksberg

### Easy access conditions

With the O2 and the Hillerød motorway, there is easy access to the building by car