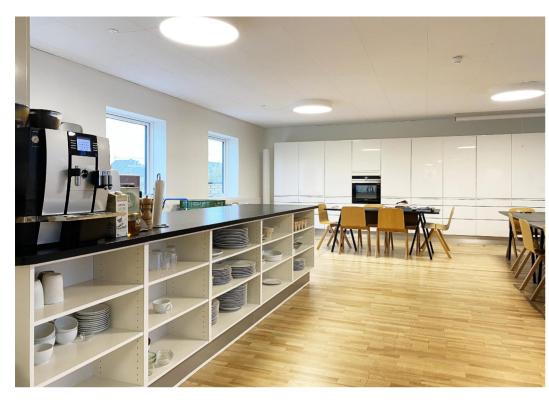

Lovely bright office located in a distinctive property on the corner of Svanevej and Ørnevej. There is access to the lease via a nice and high-ceilinged entrance hall, main staircase and elevator. The lease is furnished with a few smaller offices and meeting rooms as well as a large open office environment.