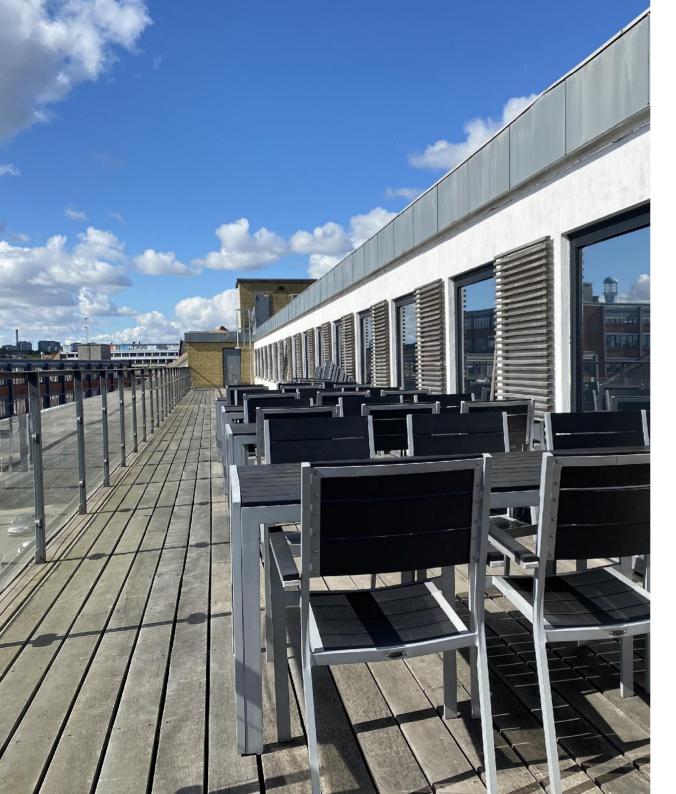

# Svanevej 12, København NV 502 m² office and 194 m² roof terrace

## The building

The building is a classic Northwest property and has its own roof terrace