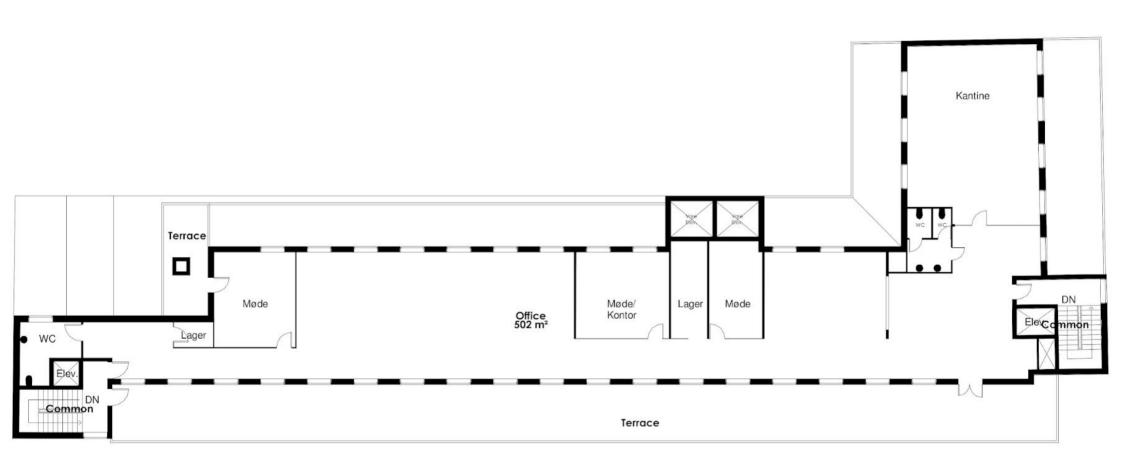

# **Building layout**

0 1 2 3 4 5 m

Yes

# Rental terms

VAT

| Size office                  | 502 m <sup>2</sup> |
|------------------------------|--------------------|
| Size roof terrace            | 194 m²             |
| Energy label                 | D                  |
| Lease start                  | Flexible           |
|                              |                    |
| Yearly rent/m² office        | DKK 1.500          |
| Yearly rent/m² roof terrace  | DKK 500            |
| Total yearly rent            | DKK 850.000        |
|                              |                    |
| A conto operating expense/m² | DKK 281            |
| A conto heating expense/m²   | DKK 108            |
|                              |                    |
| Payment                      | Quarterly          |
| Depositum                    | 6 months rent      |
| Indexation                   | NPI, min. 3%       |