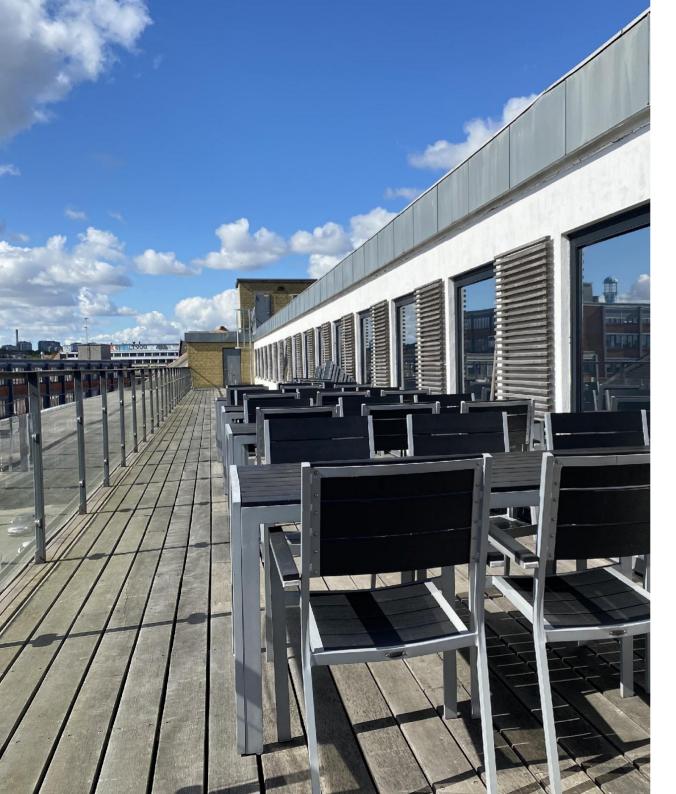

# **Svanevej 12**, 2400 København NV 502 m² office and 194 m² roof terrace

Easy access conditions

With the O2 and the Hillerød motorway, there is easy access to the building by car

The building

The building is a classic Northwest property and has its own roof terrace

## **Rental terms**

VAT

| Size office                  | 502 m <sup>2</sup> |
|------------------------------|--------------------|
| Size roof terrace            | 194 m²             |
| Energy label                 | D                  |
| Lease start                  | Flexible           |
|                              |                    |
| Yearly rent/m² office        | DKK 1.500          |
| Yearly rent/m² roof terrace  | DKK 500            |
| Total yearly rent            | DKK 850.000        |
|                              |                    |
| A conto operating expense/m² | DKK 281            |
| A conto heating expense/m²   | DKK 108            |
|                              |                    |
| Payment                      | Quarterly          |
| Depositum                    | 6 months rent      |
| Indexation                   | NPI, min. 3%       |