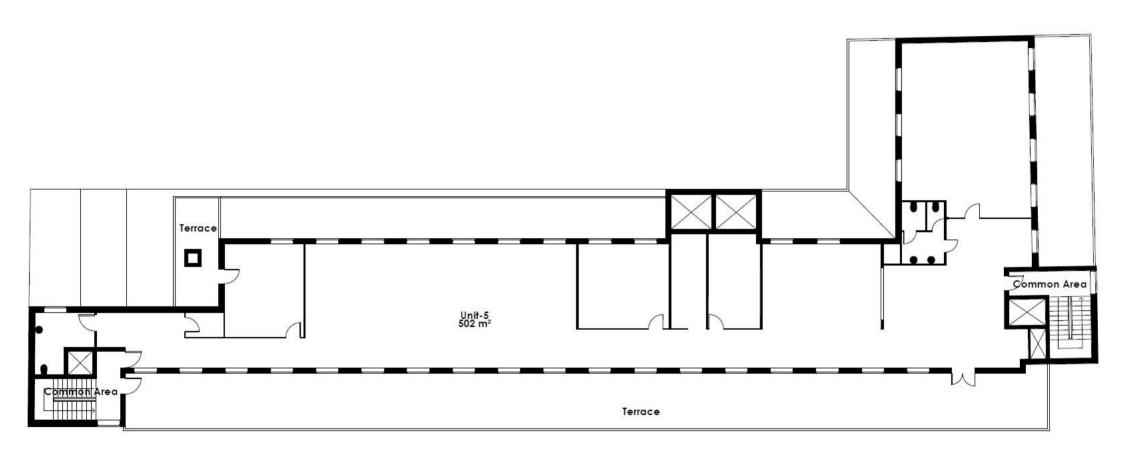

Welcome to Svanevej 12, 4th floor

## **Building layout - 4th floor**

Yes

## **Rental terms**

VAT

| Size office                  | 502 m <sup>2</sup> |
|------------------------------|--------------------|
| Size roof terrace            | 194 m²             |
| Energy label                 | D                  |
| Lease start                  | Flexible           |
|                              |                    |
| Yearly rent/m² office        | DKK 1.500          |
| Yearly rent/m² roof terrace  | DKK 500            |
| Total yearly rent            | DKK 850.000        |
|                              |                    |
| A conto operating expense/m² | DKK 281            |
| A conto heating expense/m²   | DKK 108            |
|                              |                    |
| Payment                      | Quarterly          |
| Depositum                    | 6 months rent      |
| Indexation                   | NPI, min. 3%       |