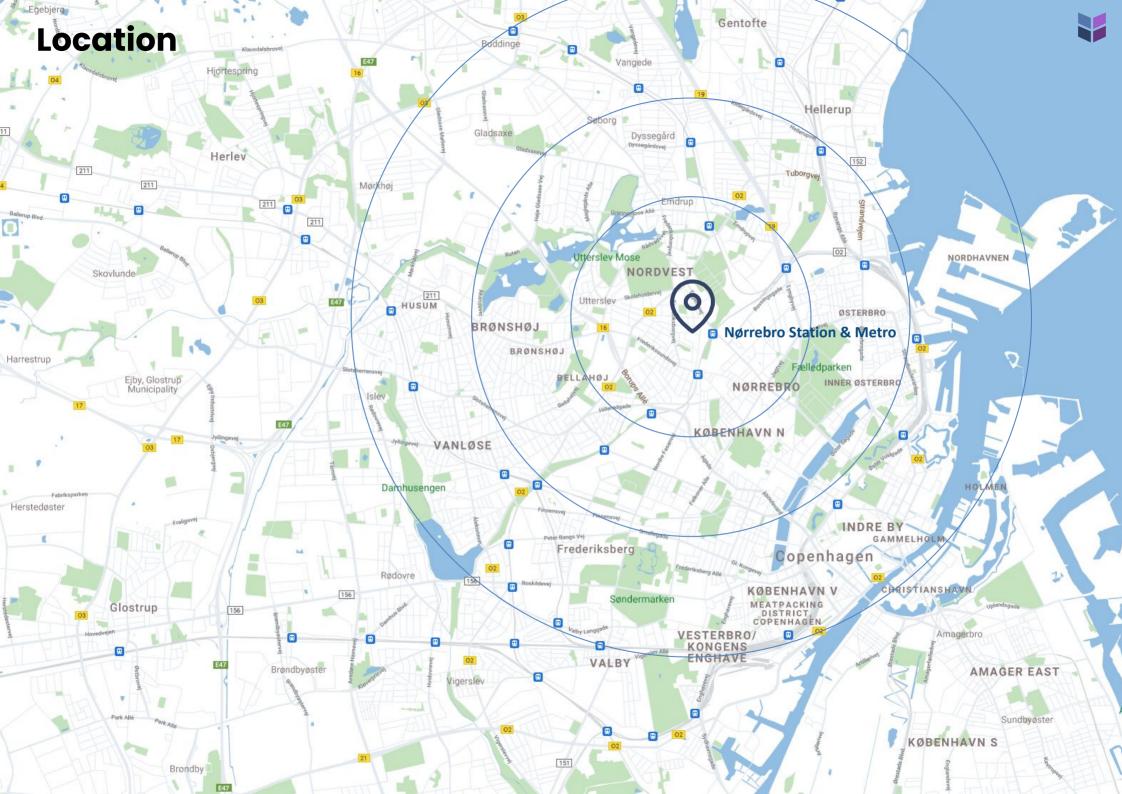

Parking basement

Possibility to rent parking spaces in the basement for you and your employees

**2** Close to the train station

Nørrebro Station is only a 5 min. walk away. From there the metro leaves to the inner city, Østerport, Vesterport and Frederiksberg

### A new urban space

The building is a classic Northwest property and is designed for offices. The other tenants are WWF, Copenhagen Municipality and NCC Group.

The northwestern part of Copenhagen, where this building is located, is under rapid development these years. From being a poor working class neighborhood, new buildings and businesses are now popping up and both students and newlywed families are increasingly choosing the neighborhood as their new home. Northwest is a multicultural melting pot, with a dynamic and vibrant atmosphere.