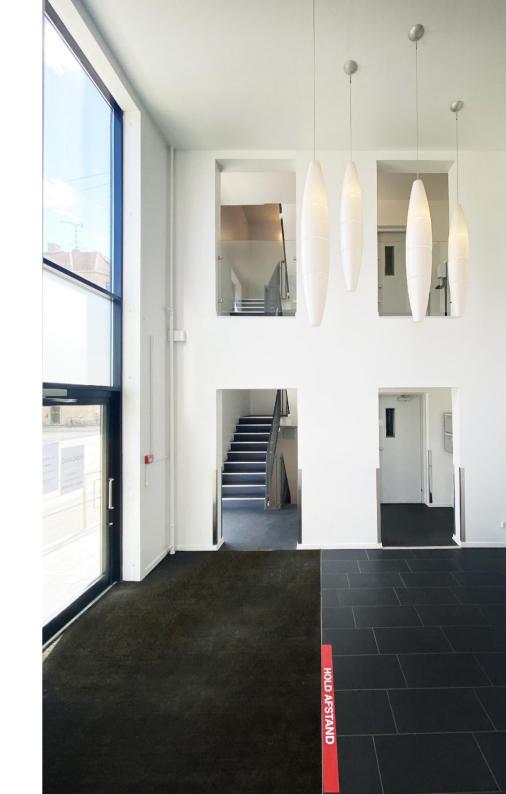

Lovely bright office located in a distinctive property on the corner of Svanevej and Ørnevej. There is access to the lease via a nice and high-ceilinged entrance hall, main staircase and elevator. The lease is furnished with a few smaller offices and meeting rooms as well as a large open office environment.