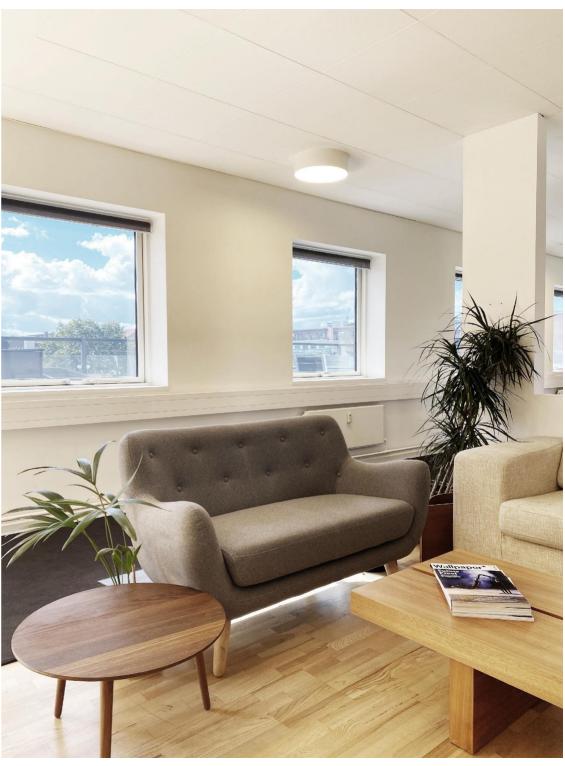

Lovely bright office located in a distinctive property on the corner of Svanevej and Ørnevej. There is access to the lease via a nice and high-ceilinged entrance hall, main staircase and elevator. The lease is furnished with a few smaller offices and meeting rooms as well as a large open office environment.

Welcome to Svanevej 12, 4th floor