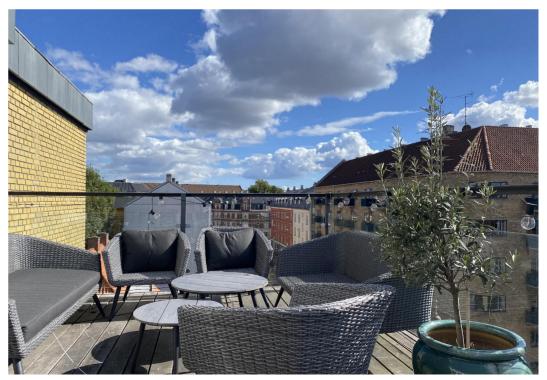

# **Svanevej 12**, 2400 København NV 502 m² office and 194 m² roof terrace

Easy access conditions

With the O2 and the Hillerød motorway, there is easy access to the building by car

The building

The building is a classic Northwest property and has its own roof terrace