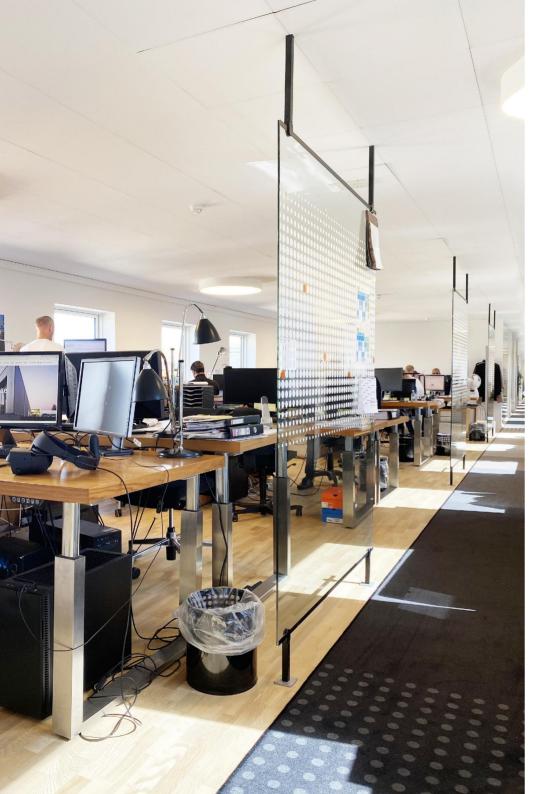

Lovely bright office located in a distinctive property on the corner of Svanevej and Ørnevej. There is access to the lease via a nice and high-ceilinged entrance hall, main staircase and elevator. The lease is furnished with a few smaller offices and meeting rooms as well as a large open office environment.