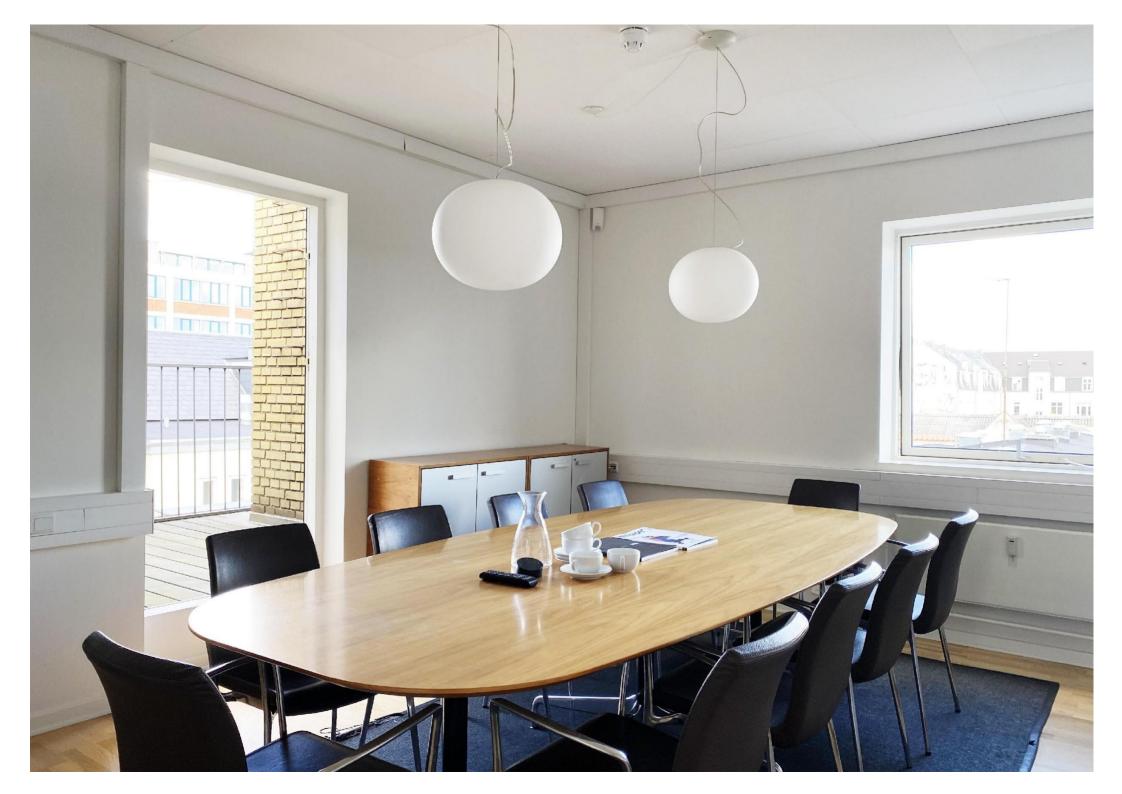

Lovely bright office located in a distinctive property on the corner of Svanevej and Ørnevej. There is access to the lease via a nice and high-ceilinged entrance hall, main staircase and elevator. The lease is furnished with a few smaller offices and meeting rooms as well as a large open office environment.