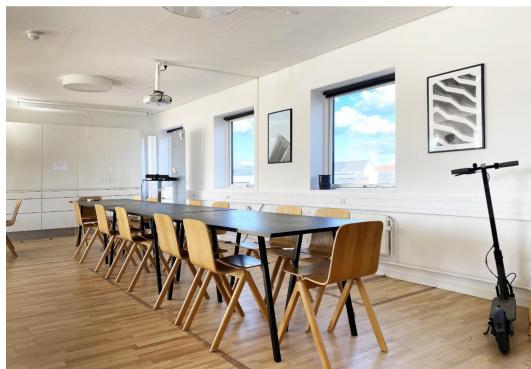

Lovely bright office located in a distinctive property on the corner of Svanevej and Ørnevej. There is access to the lease via a nice and high-ceilinged entrance hall, main staircase and elevator. The lease is furnished with a few smaller offices and meeting rooms as well as a large open office environment.

Welcome to Svanevej 12, 4th floor