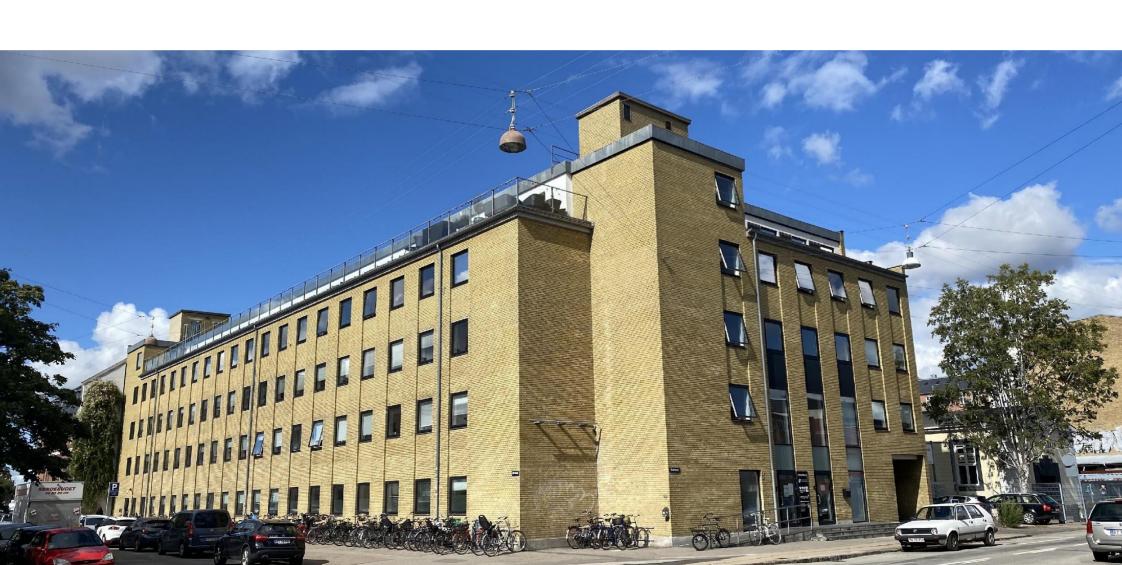

# **Svanevej 12**, 2400 København NV 502 m² office and 194 m² roof terrace

Easy access conditions

With the O2 and the Hillerød motorway, there is easy access to the building by car

The building

The building is a classic Northwest property and has its own roof terrace

### A new urban space

The building is a classic Northwest property and is designed for offices. The other tenants are WWF, Copenhagen Municipality and NCC Group.

The northwestern part of Copenhagen, where this building is located, is under rapid development these years. From being a poor working class neighborhood, new buildings and businesses are now popping up and both students and newlywed families are increasingly choosing the neighborhood as their new home. Northwest is a multicultural melting pot, with a dynamic and vibrant atmosphere.

Lovely bright office located in a distinctive property on the corner of Svanevej and Ørnevej. There is access to the lease via a nice and high-ceilinged entrance hall, main staircase and elevator. The lease is furnished with a few smaller offices and meeting rooms as well as a large open office environment.