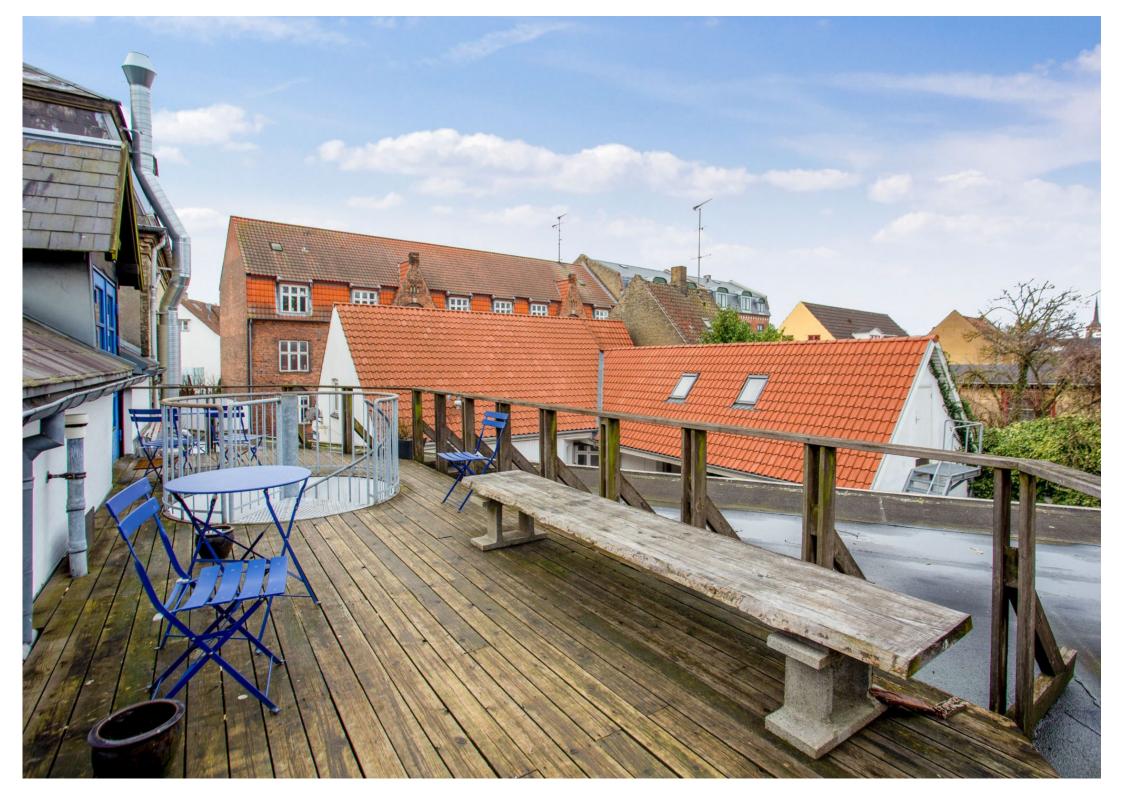

#### **Good details**

Exciting rental with sloping ceilings, exposed beams and roof terrace

## Charming

Very centrally located just opposite Roskilde Station within walking distance to shops and cafes.

Large and exciting office rental with 4 smaller private offices and 3 larger open offices, 2 of which have access to a large private roof terrace. There is also a stairwell, small kitchen and 2 toilets.

You get the entire 1st floor for yourself incl. private roof terrace.

In addition, there are 2 parking spaces in the yard that can be rented.

More central location can hardly be found - only 2 min. walk to the pedestrian zone and all its offerings.