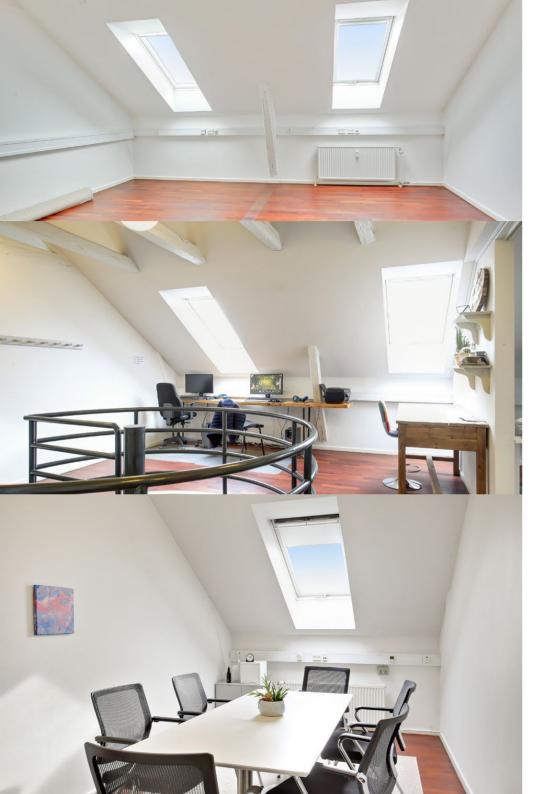

#### **Good details**

Exciting rental with sloping ceilings, exposed beams and roof terrace

## Charming

Very centrally located just opposite Roskilde Station within walking distance to shops and cafes.

Large and exciting office rental with 4 smaller private offices and 3 larger open offices, 2 of which have access to a large private roof terrace. There is also a stairwell, small kitchen and 2 toilets.

The style of the lease is beautiful with nice floors, exposed beams, sloping ceilings with sloping ceilings and many windows which provide good light.

The property itself is raw and different with large arched windows and entrance gate in the same style.