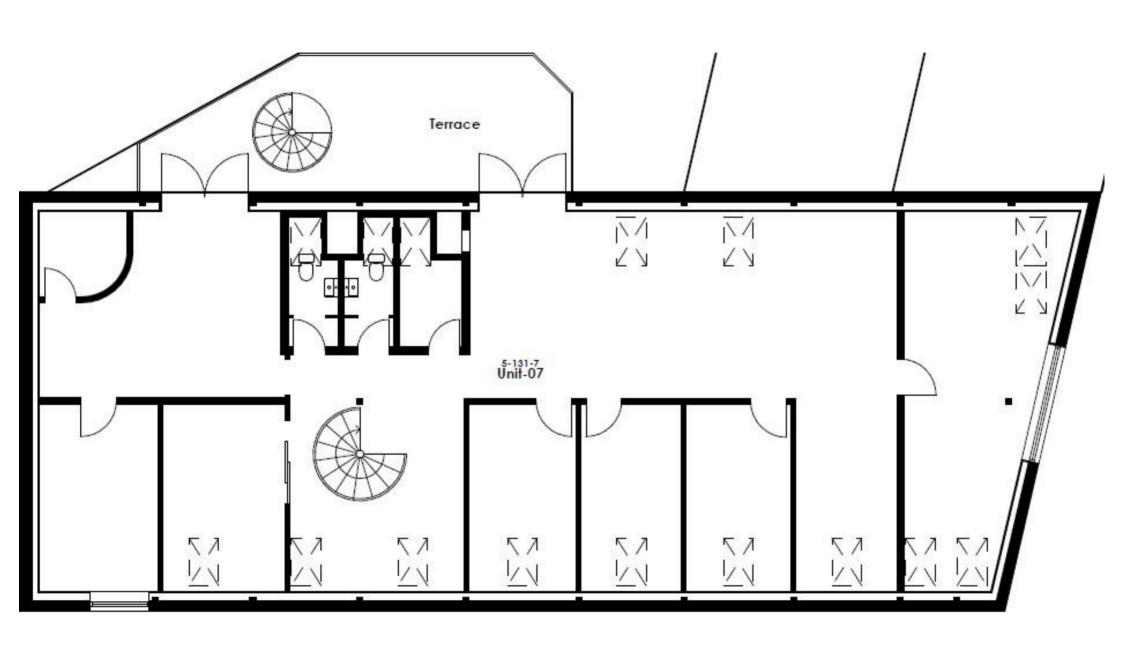

# **Building layout - 1st floor**

## Charming

Very centrally located just opposite Roskilde Station within walking distance to shops and cafes.

Large and exciting office rental with 4 smaller private offices and 3 larger open offices, 2 of which have access to a large private roof terrace. There is also a stairwell, small kitchen and 2 toilets.