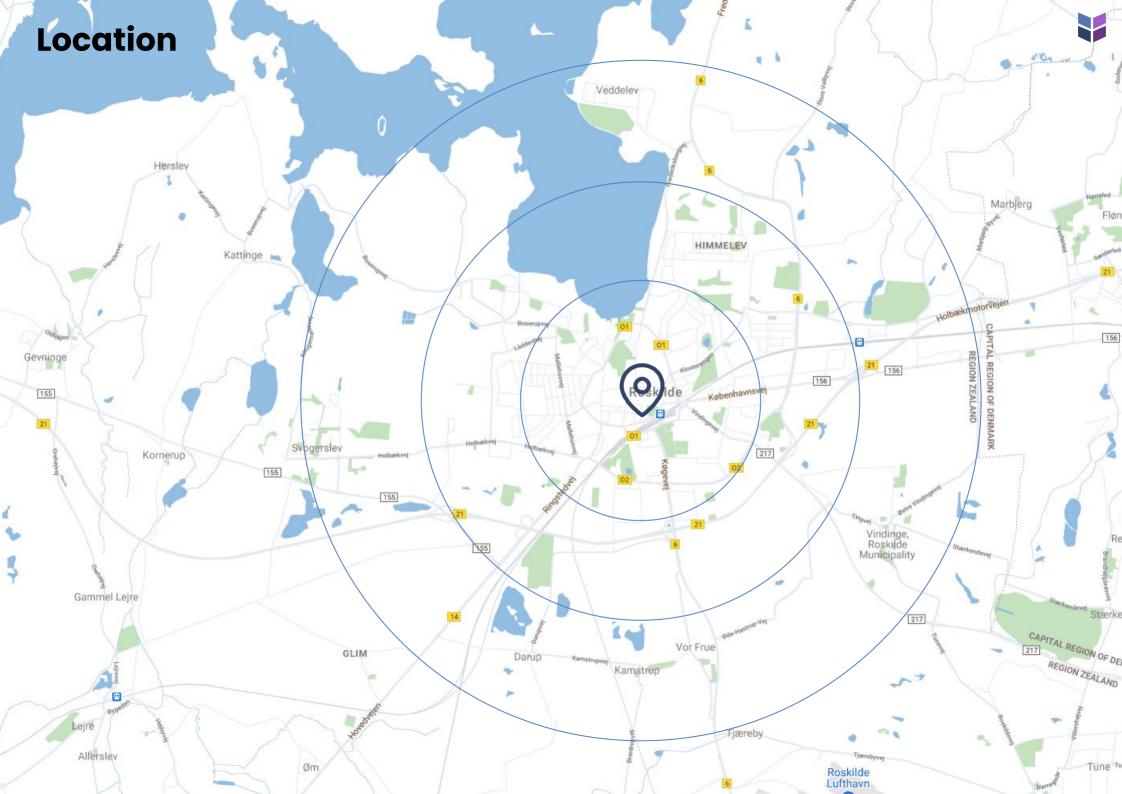

### In the center of the city

A central location in the middle of the city

#### Close to the train station

Few meters to Roskilde Station

You get the entire 1st floor for yourself incl. private roof terrace.

In addition, there are 2 parking spaces in the yard that can be rented.

More central location can hardly be found - only 2 min. walk to the pedestrian zone and all its offerings.