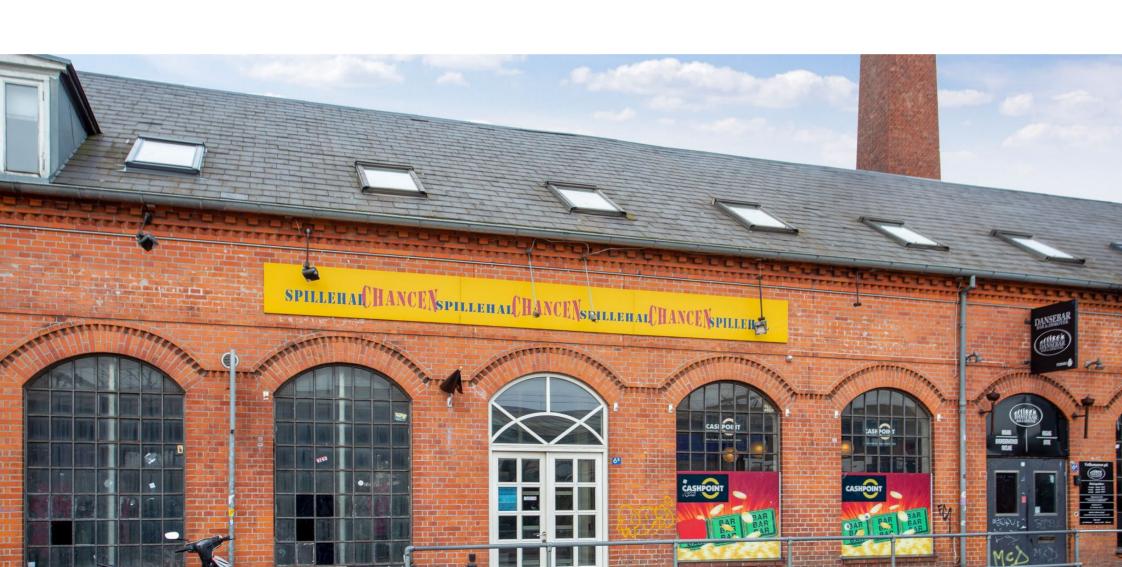

## Charming

Very centrally located just opposite Roskilde Station within walking distance to shops and cafes.

Large and exciting office rental with 4 smaller private offices and 3 larger open offices, 2 of which have access to a large private roof terrace. There is also a stairwell, small kitchen and 2 toilets.

The style of the lease is beautiful with nice floors, exposed beams, sloping ceilings with sloping ceilings and many windows which provide good light.

The property itself is raw and different with large arched windows and entrance gate in the same style.

Welcome to Jernbanegade 6B, 4000 Roskilde