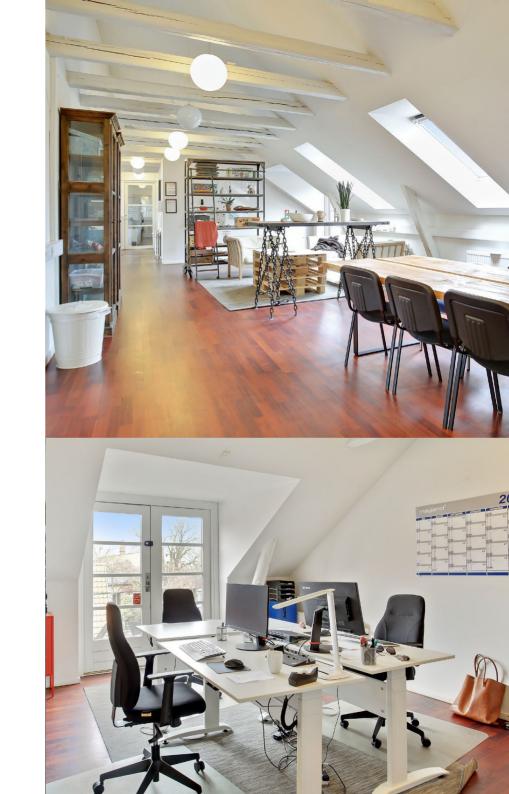

#### **Good details**

Exciting rental with sloping ceilings, exposed beams and roof terrace

## Charming

Very centrally located just opposite Roskilde Station within walking distance to shops and cafes.

Large and exciting office rental with 4 smaller private offices and 3 larger open offices, 2 of which have access to a large private roof terrace. There is also a stairwell, small kitchen and 2 toilets.

The style of the lease is beautiful with nice floors, exposed beams, sloping ceilings with sloping ceilings and many windows which provide good light.

The property itself is raw and different with large arched windows and entrance gate in the same style.