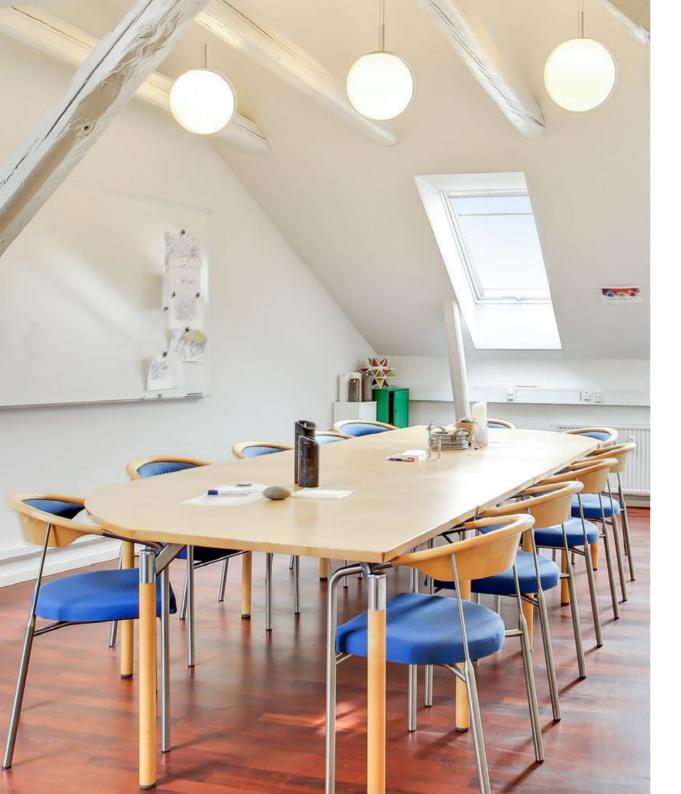

#### **Good details**

Exciting rental with sloping ceilings, exposed beams and roof terrace

## Charming

Very centrally located just opposite Roskilde Station within walking distance to shops and cafes.

Large and exciting office rental with 4 smaller private offices and 3 larger open offices, 2 of which have access to a large private roof terrace. There is also a stairwell, small kitchen and 2 toilets.

The style of the lease is beautiful with nice floors, exposed beams, sloping ceilings with sloping ceilings and many windows which provide good light.

The property itself is raw and different with large arched windows and entrance gate in the same style.