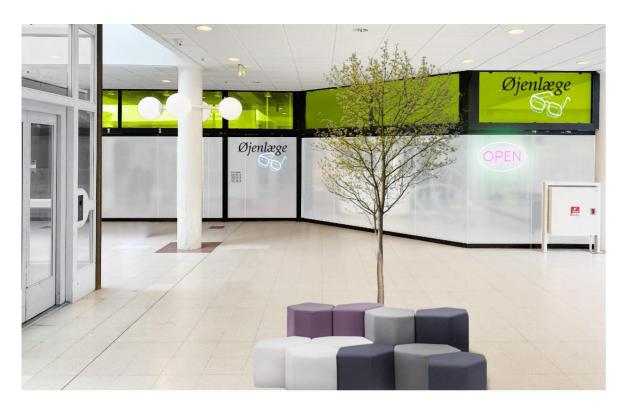

## Office space

Stakladen is centrally located in Ringsted and today houses tenants such as Fitness World, Kirrpu, Svane Apotek and others.

The center has access both from Nørregade, but also from the parking lot behind the building.

In the center's car park, there is ample opportunity for customers to park by car. Here are 250 parking spaces which have free parking for the first 3 hours.

The center is currently undergoing a development, which provides ample opportunity for good, flexible options to get the right lease.