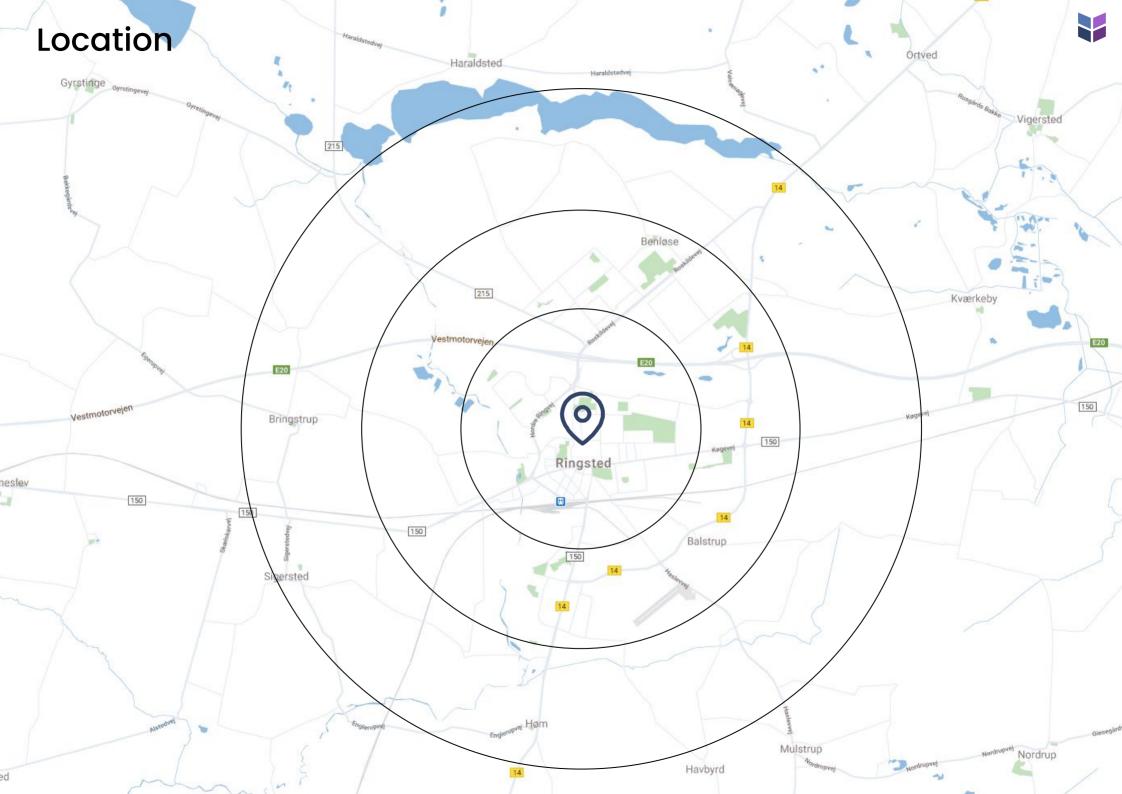

#### In the city center

Central address in the middle of the city Nørregade 13-19, 4100 Ringsted C

#### **Public transport**

With its central location, Stakladen is easy to reach by public transport