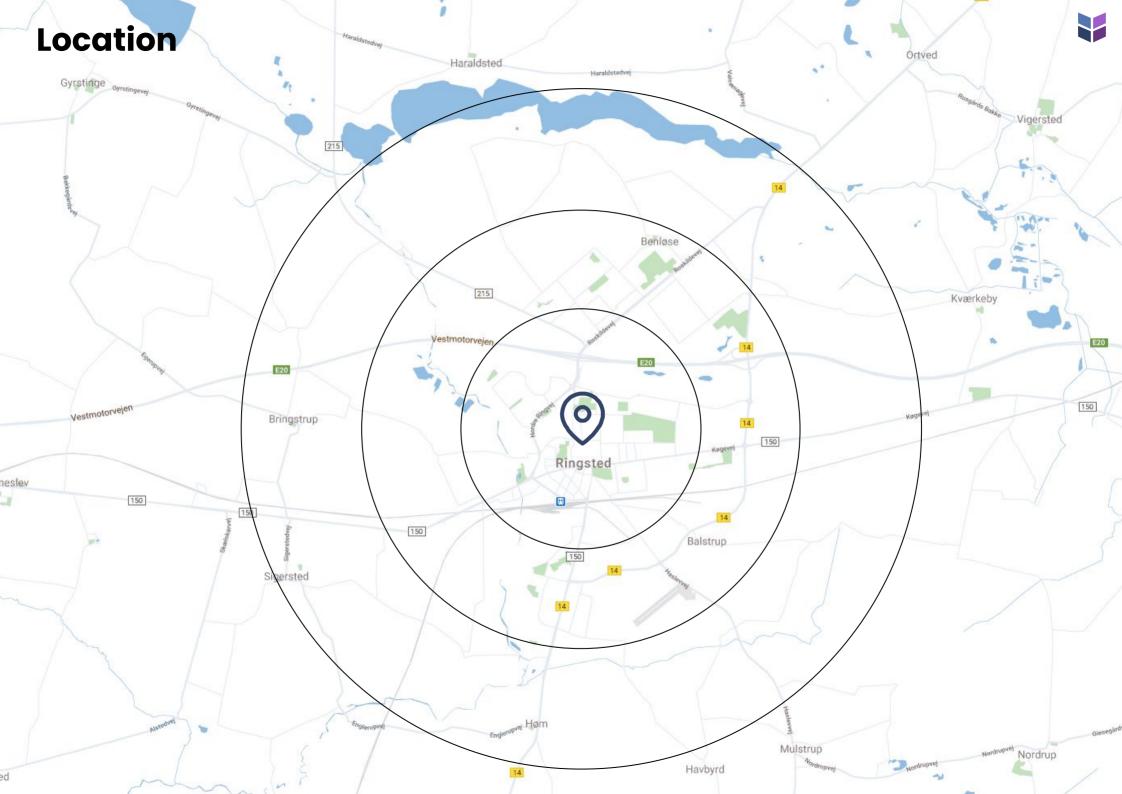

#### In the city center

Central address in the middle of the city Nørregade 13-19, 4100 Ringsted C

#### Main street & outlet

The building is centrally located and is easily accessible from the main street and the outlet

Ρ

#### **Public transport**

With its central location, Stakladen is easy to reach by public transport