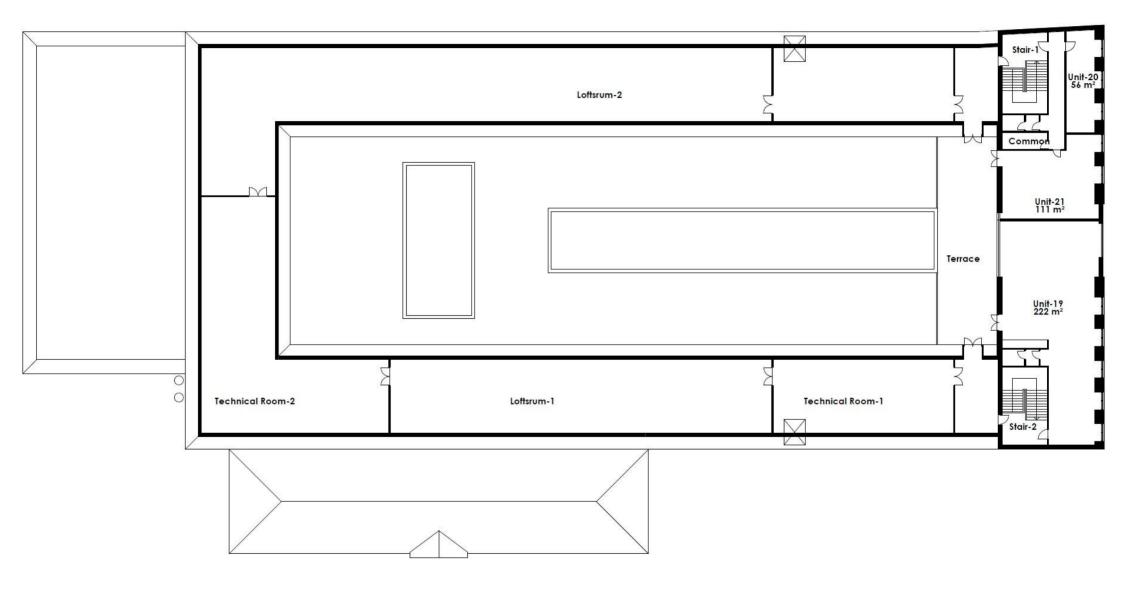

attached to the center with free parking for 3 hours

مح

#### **Public transport**

With its central location, Stakladen is easy to reach by public transport

### **Office space**

Stakladen is centrally located in Ringsted and today houses tenants such as Fitness World, Kirrpu, Svane Apotek and others.

The center has access both from Nørregade, but also from the parking lot behind the building.

In the center's car park, there is ample opportunity for customers to park by car. Here are 250 parking spaces which have free parking for the first 3 hours.

The center is currently undergoing a development, which provides ample opportunity for good, flexible options to get the right lease.

Welcome to the Ringsted Center



### Building layout - 1st floor





## Building layout - 2nd floor













#### **Rental terms**

| Size         | 51-202 m <sup>2</sup> |
|--------------|-----------------------|
| Energy label | D                     |
| Lease start  | Flexible              |

 Yearly rent/m<sup>2</sup>
 DKK 700

 Yearly rent
 DKK 35.700-141.000

A conto operating expense/m2DKK 200A conto heating expense/m2DKK 68

| Payment    | Quarterly     |
|------------|---------------|
| Depositum  | 6 months rent |
| Indexation | NPI, min. 3%  |
| VAT        | Yes           |

# Contact

#### (+45) 33 33 93 03 marketing@sparkoffices.dk



Spark Offices is part of the real estate investment company Park Street.