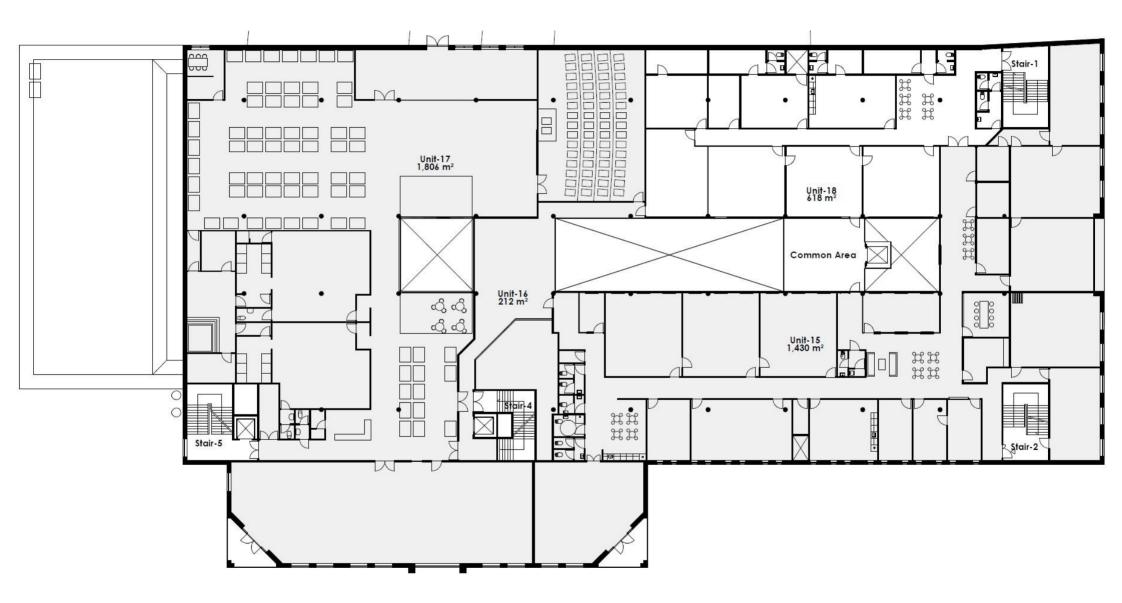

king

There are 250 parking spaces attached to the center with free parking for 3 hours

مح

#### **Public transport**

With its central location, Stakladen is easy to reach by public transport

### **Office space**

Stakladen is centrally located in Ringsted and today houses tenants such as Fitness World, Kirrpu, Svane Apotek and others.

The center has access both from Nørregade, but also from the parking lot behind the building.

In the center's car park, there is ample opportunity for customers to park by car. Here are 250 parking spaces which have free parking for the first 3 hours.

The center is currently undergoing a development, which provides ample opportunity for good, flexible options to get the right lease.

Welcome to the Ringsted Center



### Building layout - 1st floor





## Building layout - 2nd floor













#### **Rental terms**

| Size         | 51-202 m <sup>2</sup> |
|--------------|-----------------------|
| Energy label | D                     |
| Lease start  | Flexible              |

 Yearly rent/m<sup>2</sup>
 DKK 700

 Yearly rent
 DKK 35.700-141.000

A conto operating expense/m2DKK 200A conto heating expense/m2DKK 68

| Payment    | Quarterly     |
|------------|---------------|
| Depositum  | 6 months rent |
| Indexation | NPI, min. 3%  |
| VAT        | Yes           |

# Contact

#### (+45) 33 33 93 03 marketing@sparkoffices.dk



Spark Offices is part of the real estate investment company Park Street.