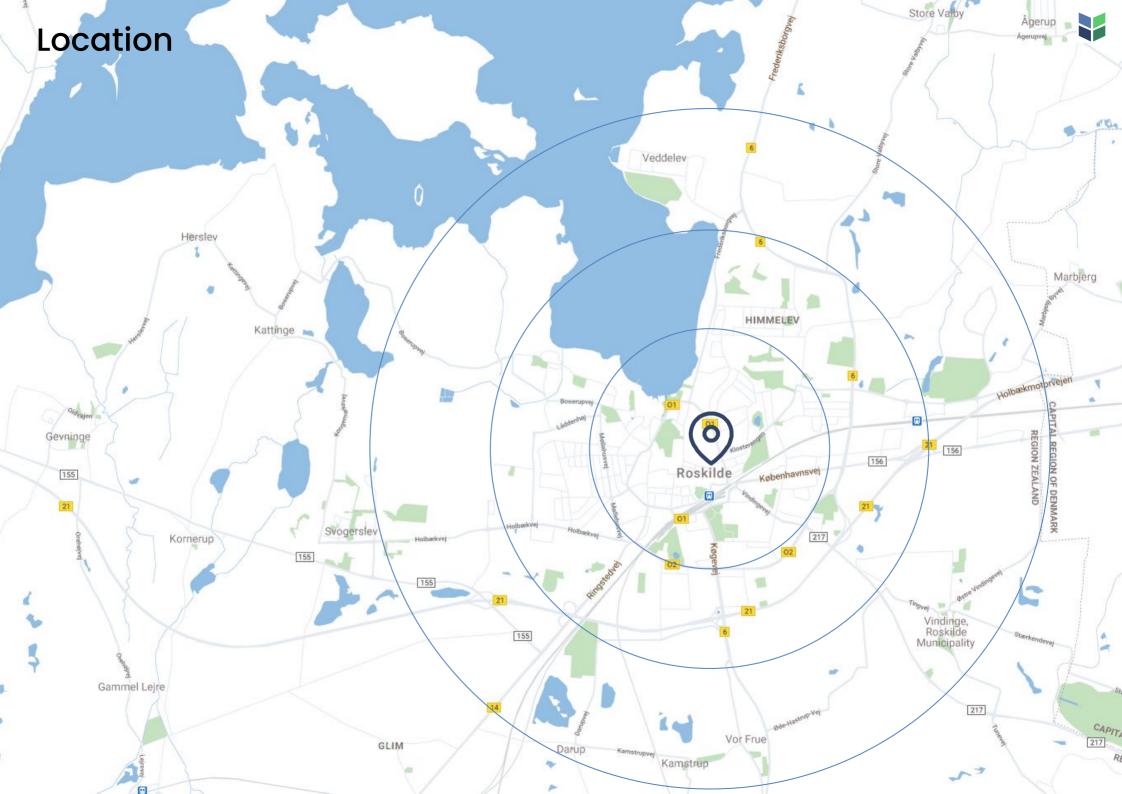

#### **Good approaches**

Close to the city center and the motorway and close to Københavnsvej which is a good access road

#### Close to the train station

The property is close to Roskilde Station and various bus connections

#### The area

The rental is centrally located in Roskilde, right next to the shopping center Ro's Torv.

It is a popular shopping area where in addition to the shopping center there are several boxshops.

There is good accessibility both by public transport and by car.