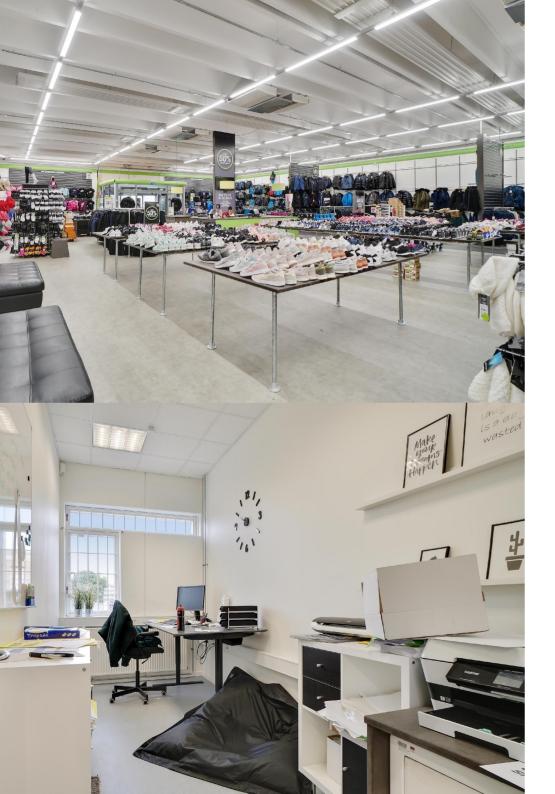

#### Boxshop

The building is a traditional boxshop on one floor

#### The building

Attractive shop rental located in Ro's Have. Until recently, the premises housed Sport24.

The lease is located extremely towards Byageren and therefore has good visibility from Københavnsvej.