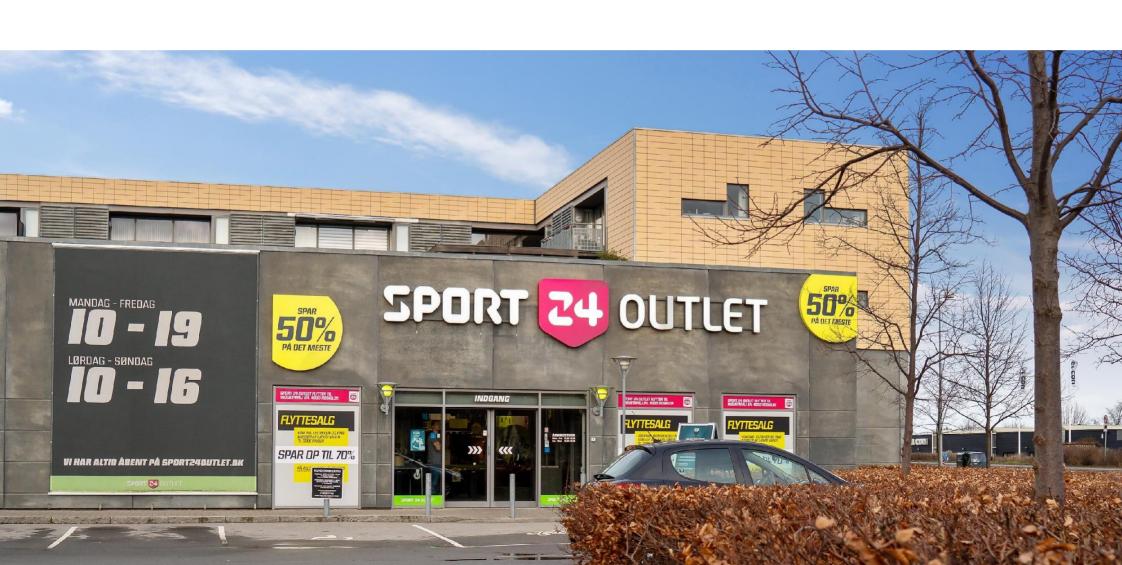

# Ro's Have 12, Roskilde

936 m<sup>2</sup> shop for rent

#### The building

Attractive shop rental located in Ro's Have. Until recently, the premises housed Sport24.

The lease is located extremely towards Byageren and therefore has good visibility from Københavnsvej.