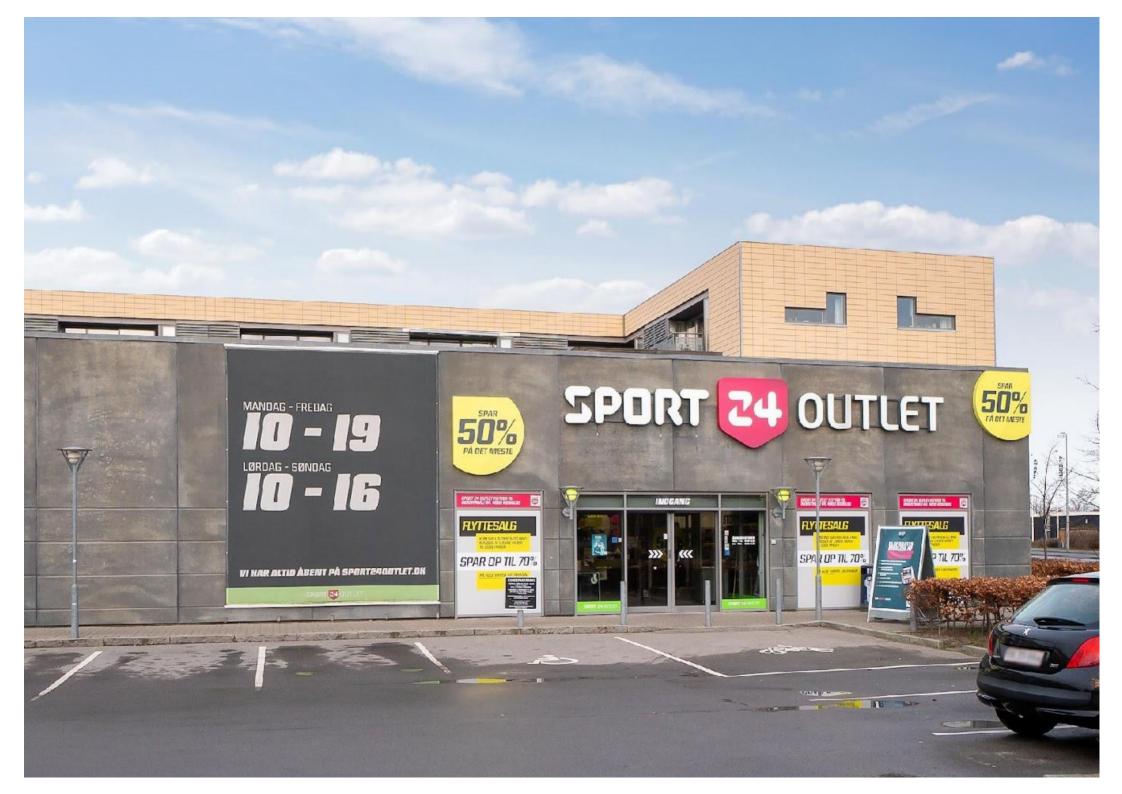

#### Boxshop

The building is a traditional boxshop on one floor

#### **Parking**

There are several parking spaces available for customers in front of the store

#### The building

Attractive shop rental located in Ro's Have. Until recently, the premises housed Sport24.

The lease is located extremely towards Byageren and therefore has good visibility from Københavnsvej.