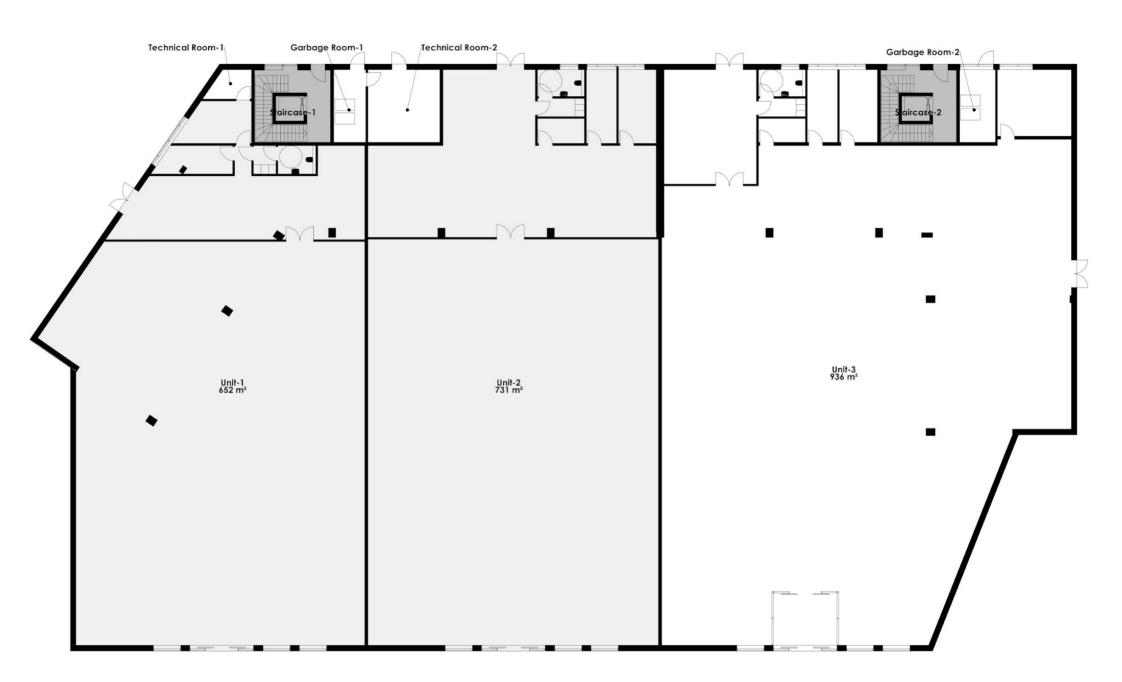

omers in front of the store



#### Close to the train station

The property is close to Roskilde Station and various bus connections

### Ro's Have 12

#### The area

The rental is centrally located in Roskilde, right next to the shopping center Ro's Torv.

It is a popular shopping area where in addition to the shopping center there are several boxshops.

There is good accessibility both by public transport and by car.

#### The building

Attractive shop rental located in Ro's Have. Until recently, the premises housed Sport24.

The lease is located extremely towards Byageren and therefore has good visibility from Københavnsvej.

The other tenants of the property are MaxiZoo and Skousen. The neighbors include HTH, Vordingborg Køkkener and Rema 1000.



## Building layout - Ground floor













## Rental terms

Size 936 m<sup>2</sup>

Energy label B

Lease start Flexible

Yearly rent/m<sup>2</sup> DKK 1.500

Yearly rent DKK 1.404.000

A conto operating expense/m<sup>2</sup> DKK 269,50

A conto heating expense/m<sup>2</sup> DKK 77,50

Total yearly rent DKK 1.728.792

Payment Quarterly

Depositum 6 months rent

Indexation NPI, min. 3%

VAT Yes

Termination 12 months

Tenure 5 years

## Contact

(+45) 33 33 93 03 marketing@sparkretail.dk