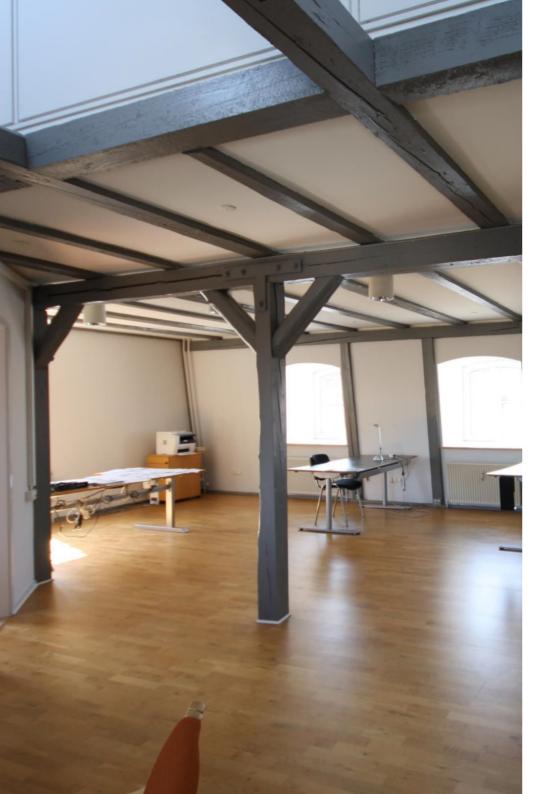

One office extends over 2 floors on the 2nd and 3rd floor.

The rooms have exposed beams, which creates a unique look.

The second office occupies the entire 1st floor, and has a large open office environment, 6 separate offices / meeting rooms, canteen, toilet, wardrobe, etc. Here is ample opportunity to decorate as needed.