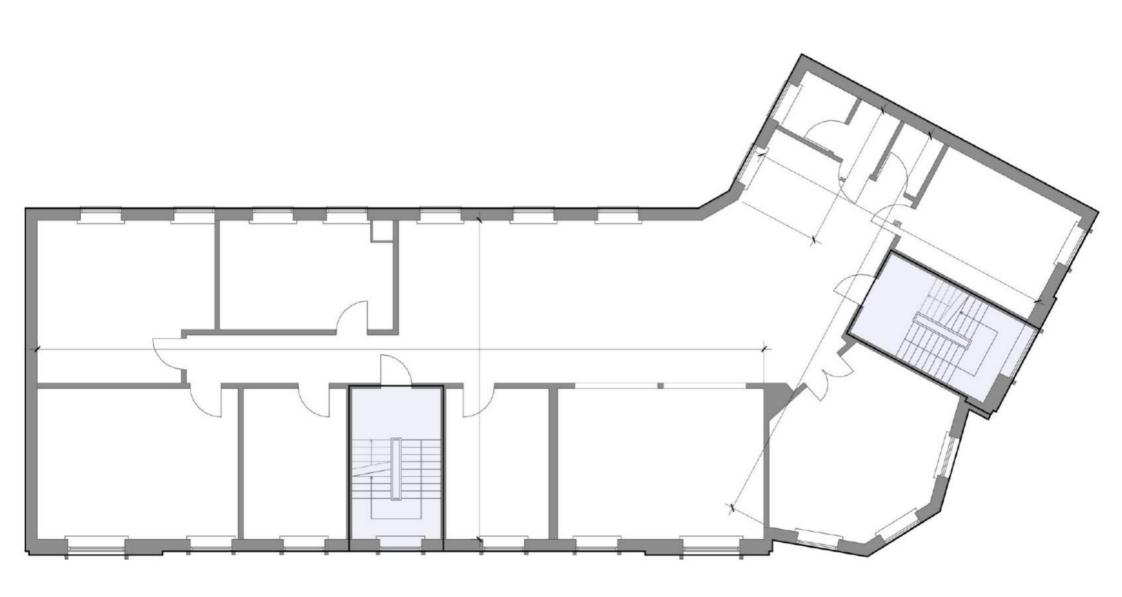

# Building layout - Østergade 30, 1st floor

One office extends over 2 floors on the 2nd and 3rd floor.

The rooms have exposed beams, which creates a unique look.

The second office occupies the entire 1st floor, and has a large open office environment, 6 separate offices / meeting rooms, canteen, toilet, wardrobe, etc. Here is ample opportunity to decorate as needed.