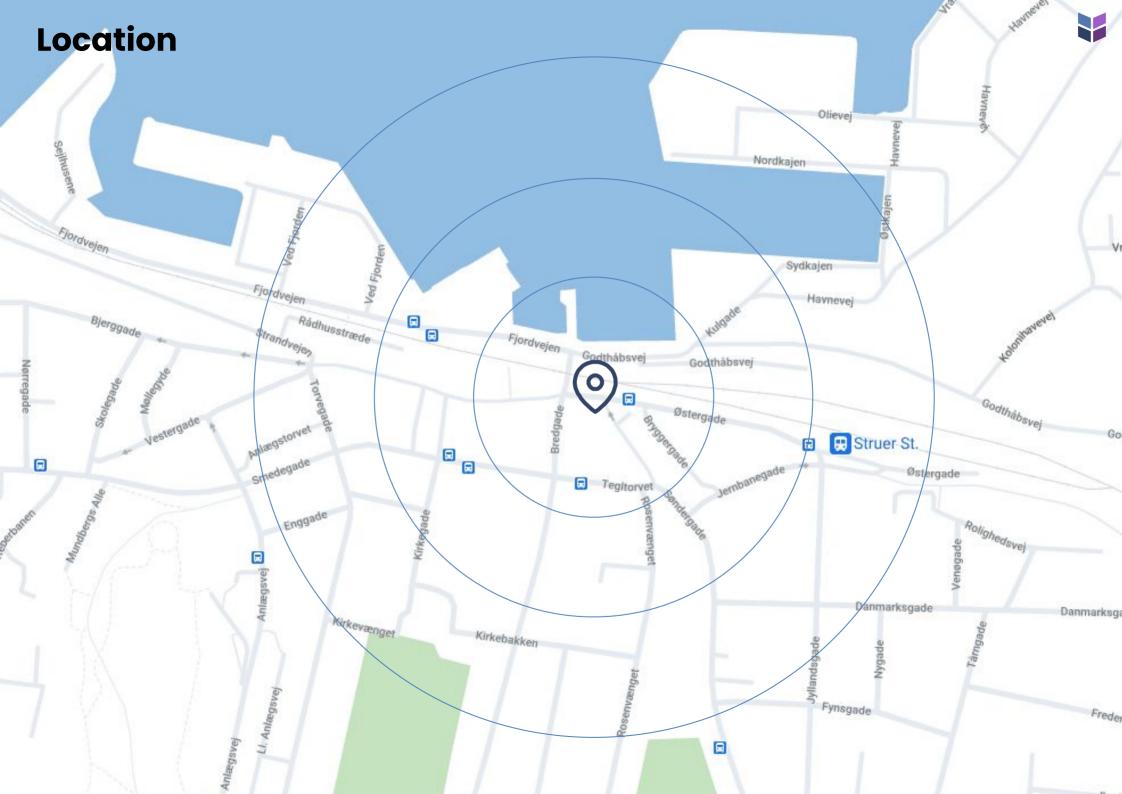

Close to the train station

Few hundred meters to the train station and easy access to bus

#### Offices in the center of Struer

In this beautiful, historic building in the heart of Struer, two office spaces are now offered.

The building is located close to the harbor, on the corner of Østergade and Søndergade. From the offices you have a nice view of the water.