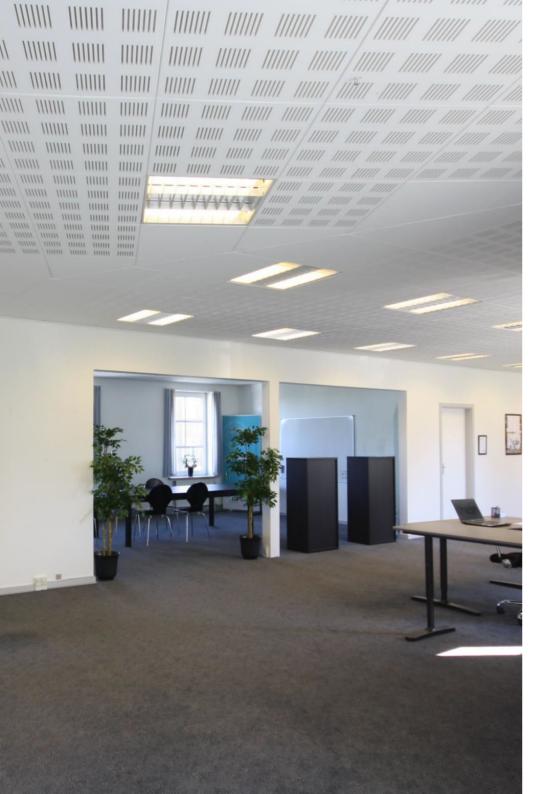

One office extends over 2 floors on the 2nd and 3rd floor.

The rooms have exposed beams, which creates a unique look.

The second office occupies the entire 1st floor, and has a large open office environment, 6 separate offices / meeting rooms, canteen, toilet, wardrobe, etc. Here is ample opportunity to decorate as needed.