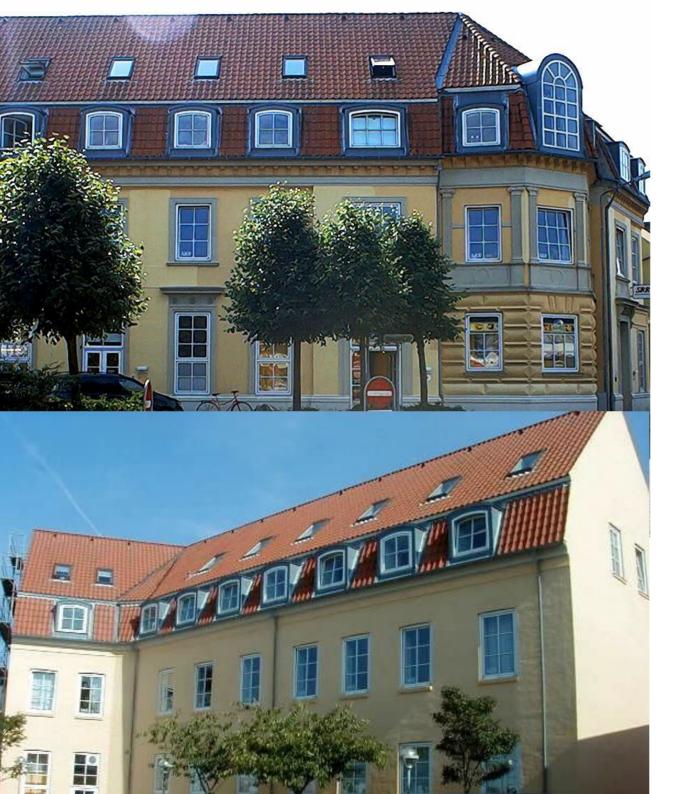

#### Offices in the center of Struer

In this beautiful, historic building in the heart of Struer, two office spaces are now offered.

The building is located close to the harbor, on the corner of Østergade and Søndergade. From the offices you have a nice view of the water.

One office extends over 2 floors on the 2nd and 3rd floor.

The rooms have exposed beams, which creates a unique look.

The second office occupies the entire 1st floor, and has a large open office environment, 6 separate offices / meeting rooms, canteen, toilet, wardrobe, etc. Here is ample opportunity to decorate as needed.

Welcome to Østergade / Søndergade