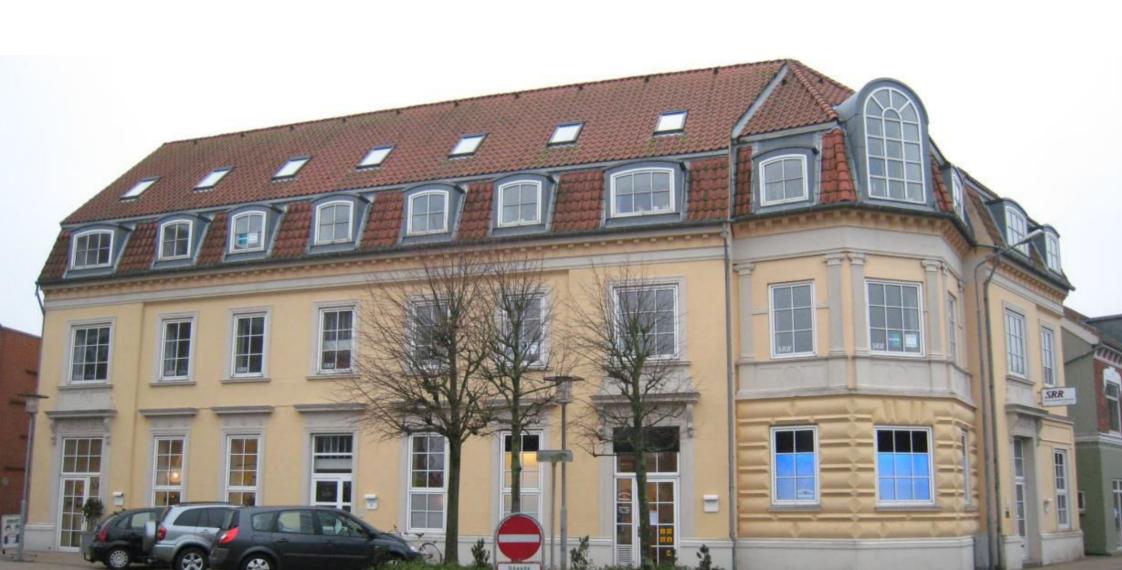

#### Offices in the center of Struer

In this beautiful, historic building in the heart of Struer, two office spaces are now offered.

The building is located close to the harbor, on the corner of Østergade and Søndergade. From the offices you have a nice view of the water.

One office extends over 2 floors on the 2nd and 3rd floor.

The rooms have exposed beams, which creates a unique look.

The second office occupies the entire 1st floor, and has a large open office environment, 6 separate offices / meeting rooms, canteen, toilet, wardrobe, etc. Here is ample opportunity to decorate as needed.

Welcome to Østergade / Søndergade