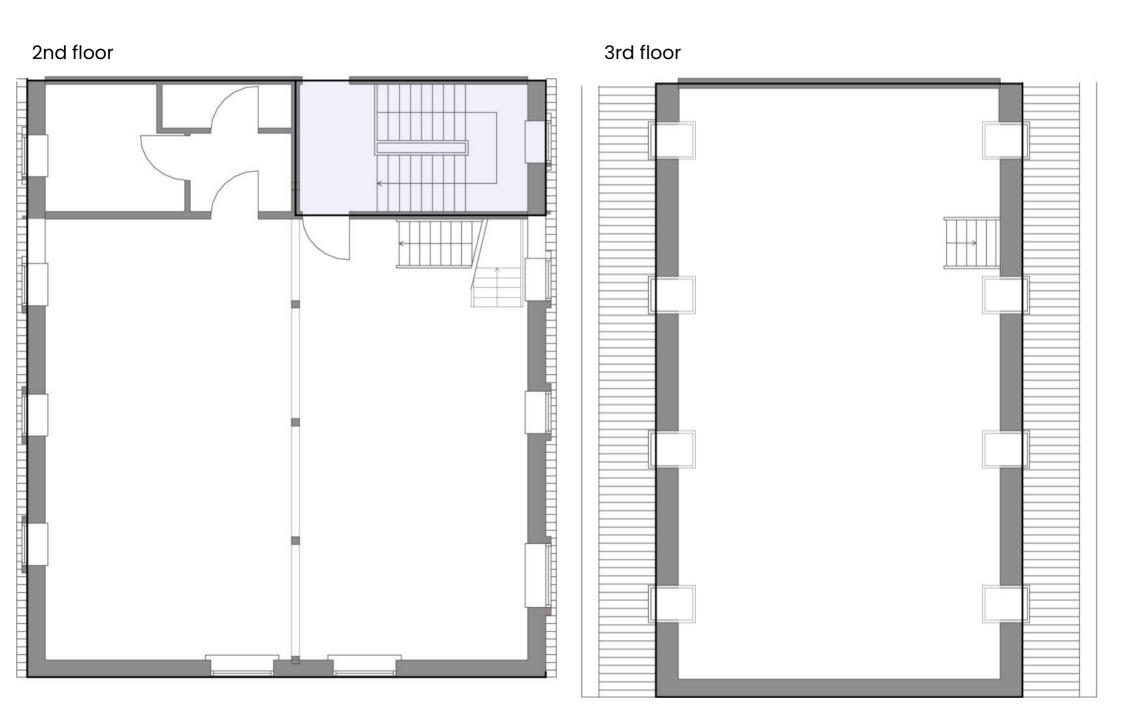

## Building layout - Søndergade 2B, 2nd fl. left

One office extends over 2 floors on the 2nd and 3rd floor.

The rooms have exposed beams, which creates a unique look.

The second office occupies the entire 1st floor, and has a large open office environment, 6 separate offices / meeting rooms, canteen, toilet, wardrobe, etc. Here is ample opportunity to decorate as needed.