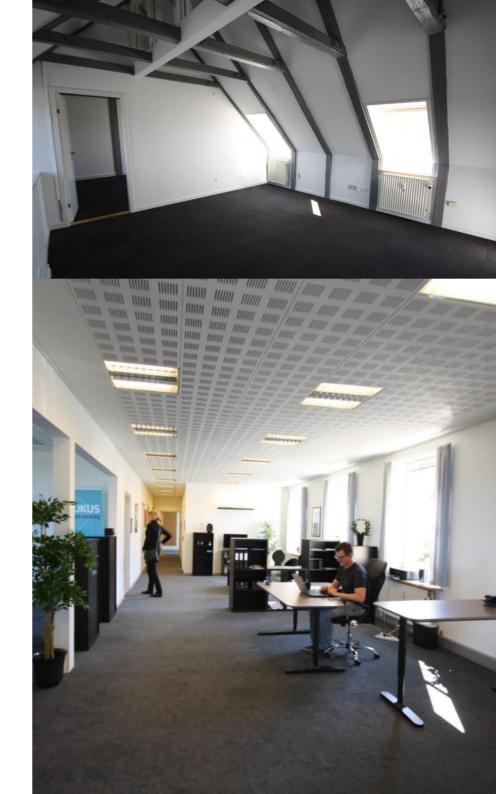

One office extends over 2 floors on the 2nd and 3rd floor.

The rooms have exposed beams, which creates a unique look.

The second office occupies the entire 1st floor, and has a large open office environment, 6 separate offices / meeting rooms, canteen, toilet, wardrobe, etc. Here is ample opportunity to decorate as needed.