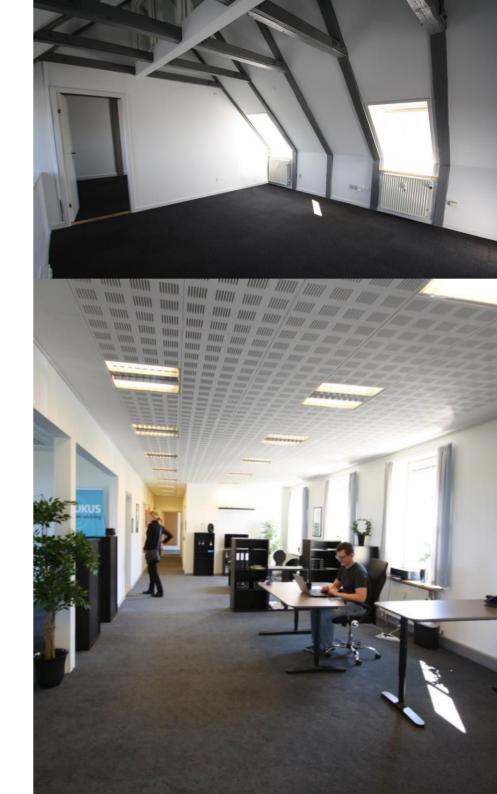

One office extends over 2 floors on the 2nd and 3rd floor.

The rooms have exposed beams, which creates a unique look.

The second office occupies the entire 1st floor, and has a large open office environment, 6 separate offices / meeting rooms, canteen, toilet, wardrobe, etc. Here is ample opportunity to decorate as needed.