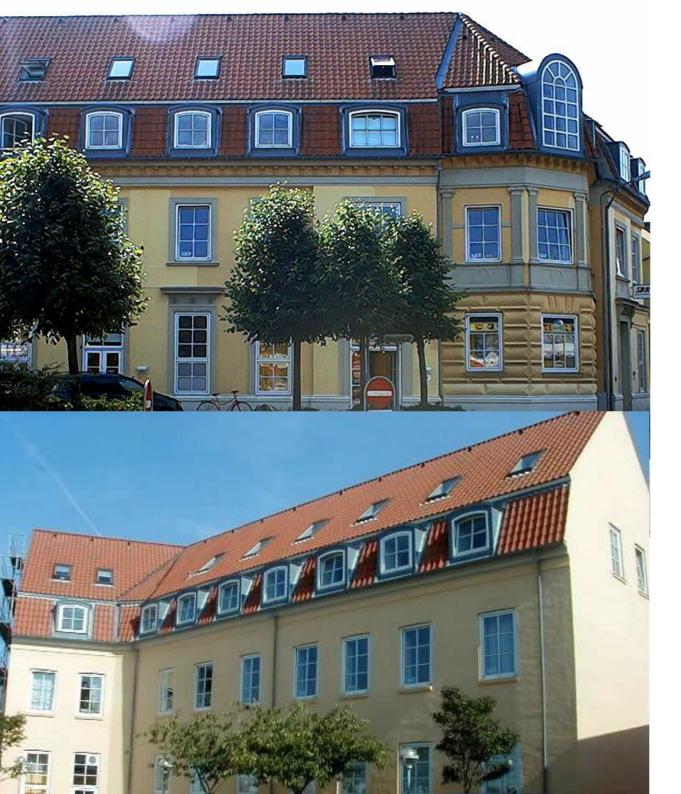

#### Offices in the center of Struer

In this beautiful, historic building in the heart of Struer, two office spaces are now offered.

The building is located close to the harbor, on the corner of Østergade and Søndergade. From the offices you have a nice view of the water.

One office extends over 2 floors on the 2nd and 3rd floor.

The rooms have exposed beams, which creates a unique look.

The second office occupies the entire 1st floor, and has a large open office environment, 6 separate offices / meeting rooms, canteen, toilet, wardrobe, etc. Here is ample opportunity to decorate as needed.