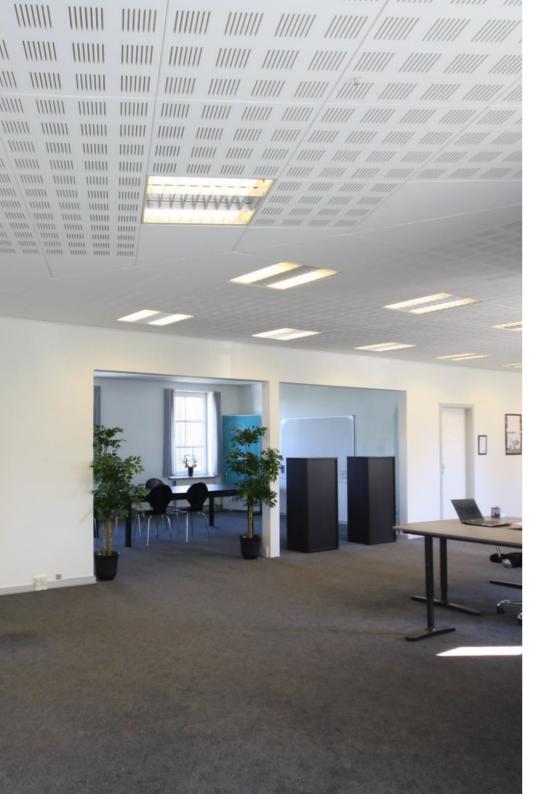

One office extends over 2 floors on the 2nd and 3rd floor.

The rooms have exposed beams, which creates a unique look.

The second office occupies the entire 1st floor, and has a large open office environment, 6 separate offices / meeting rooms, canteen, toilet, wardrobe, etc. Here is ample opportunity to decorate as needed.