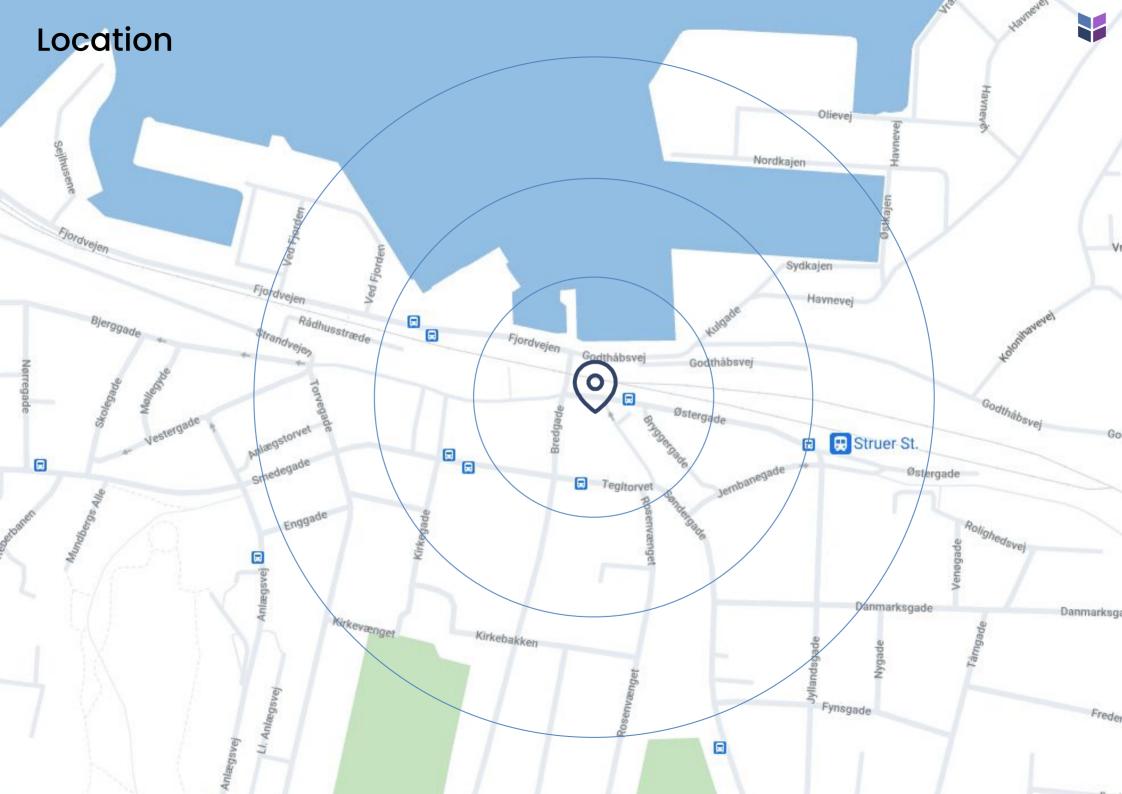

#### In the center of the city

A central location in the middle of Struer

#### Close to the train station

Few hundred meters to the train station and easy access to bus