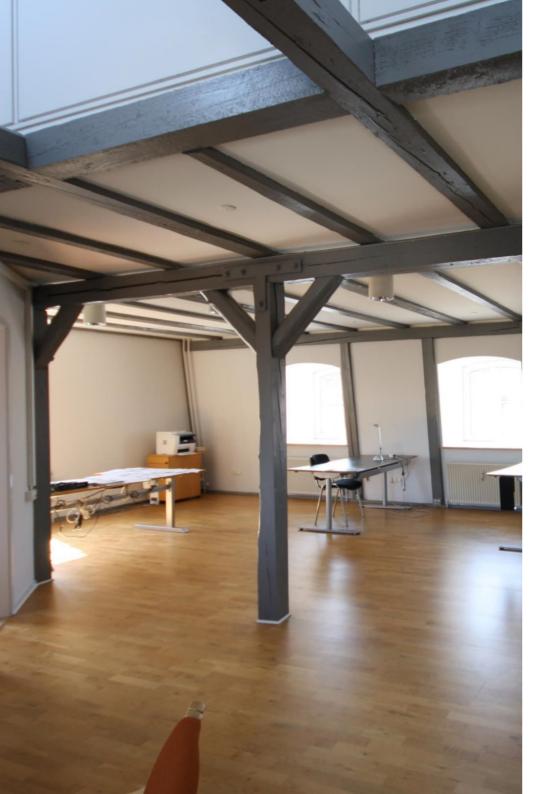

One office extends over 2 floors on the 2nd and 3rd floor.

The rooms have exposed beams, which creates a unique look.

The second office occupies the entire 1st floor, and has a large open office environment, 6 separate offices / meeting rooms, canteen, toilet, wardrobe, etc. Here is ample opportunity to decorate as needed.