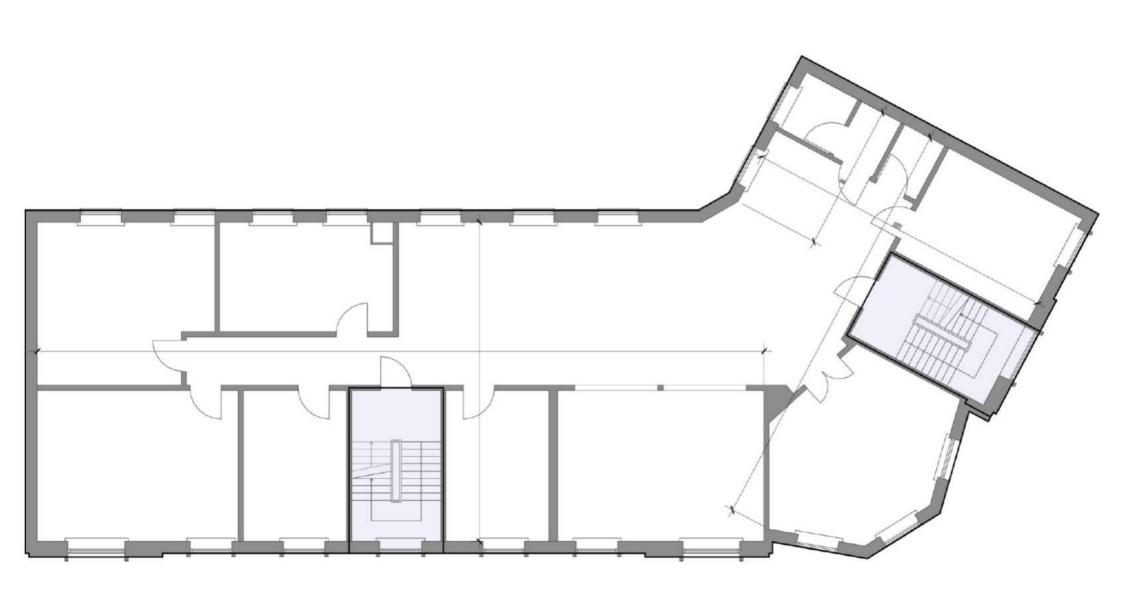

# Building layout - Østergade 30, 1st floor

One office extends over 2 floors on the 2nd and 3rd floor.

The rooms have exposed beams, which creates a unique look.

The second office occupies the entire 1st floor, and has a large open office environment, 6 separate offices / meeting rooms, canteen, toilet, wardrobe, etc. Here is ample opportunity to decorate as needed.