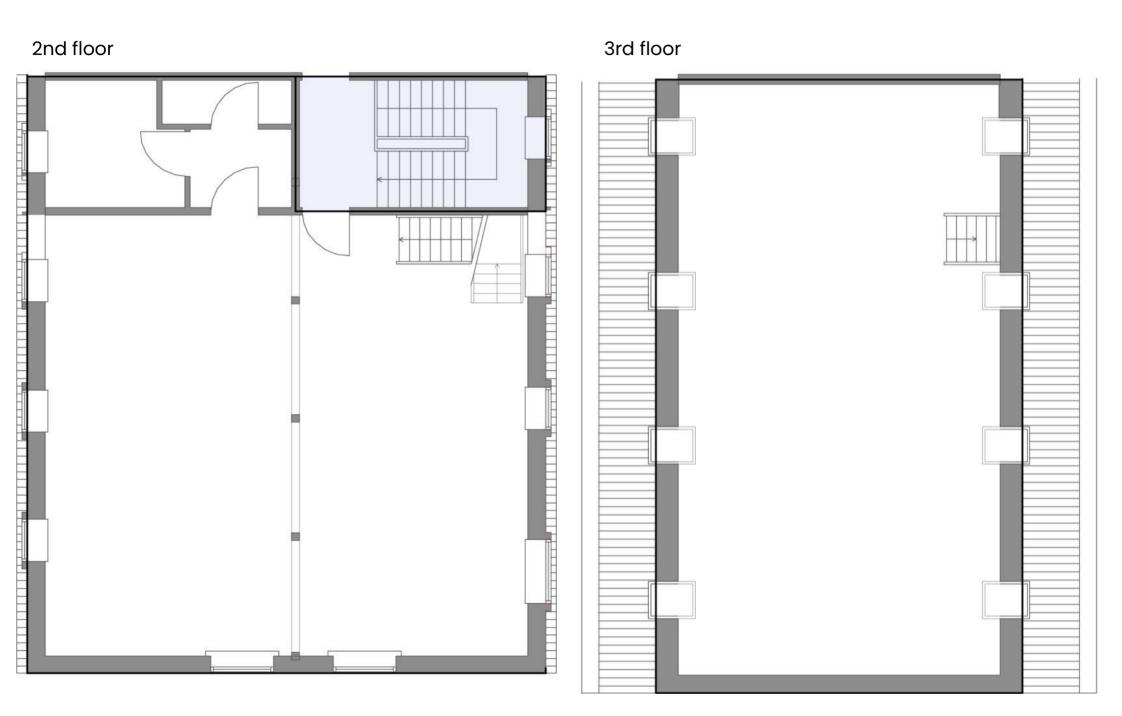

# Building layout - Søndergade 2B, 2nd fl. left

One office extends over 2 floors on the 2nd and 3rd floor.

The rooms have exposed beams, which creates a unique look.

The second office occupies the entire 1st floor, and has a large open office environment, 6 separate offices / meeting rooms, canteen, toilet, wardrobe, etc. Here is ample opportunity to decorate as needed.