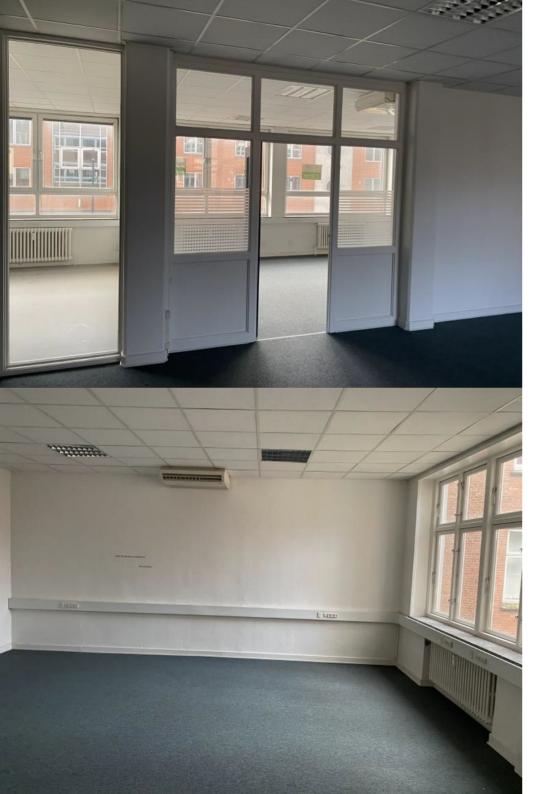

## Office / Showroom

The tenancies are centrally located in Kolding close to the station and within walking distance to the pedestrian street and the harbor.

The office on the ground floor has its own entrance via the gate and is thus located in the courtyard. There is a room in this lease skylights.

The lease will be particularly suitable for a showroom with its central location.

The office on the 1st floor is bright and decorated with glass walls between it. In addition, there is an attached kitchen and toilet.

These are very versatile rooms and it is also possible to rent storage in the basement.