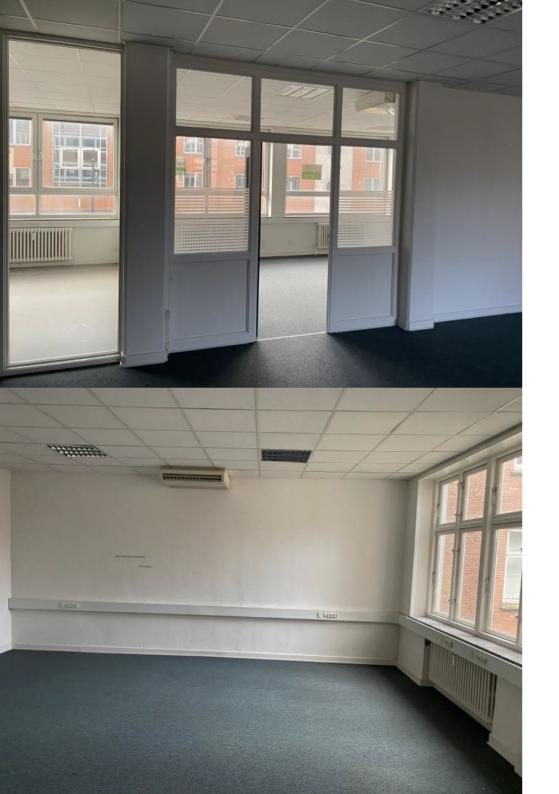

## Office / Showroom

The tenancies are centrally located in Kolding close to the station and within walking distance to the pedestrian street and the harbor.

The office on the ground floor has its own entrance via the gate and is thus located in the courtyard. There is a room in this lease skylights.

The lease will be particularly suitable for a showroom with its central location.

The office on the 1st floor is bright and decorated with glass walls between it. In addition, there is an attached kitchen and toilet.

These are very versatile rooms and it is also possible to rent storage in the basement.