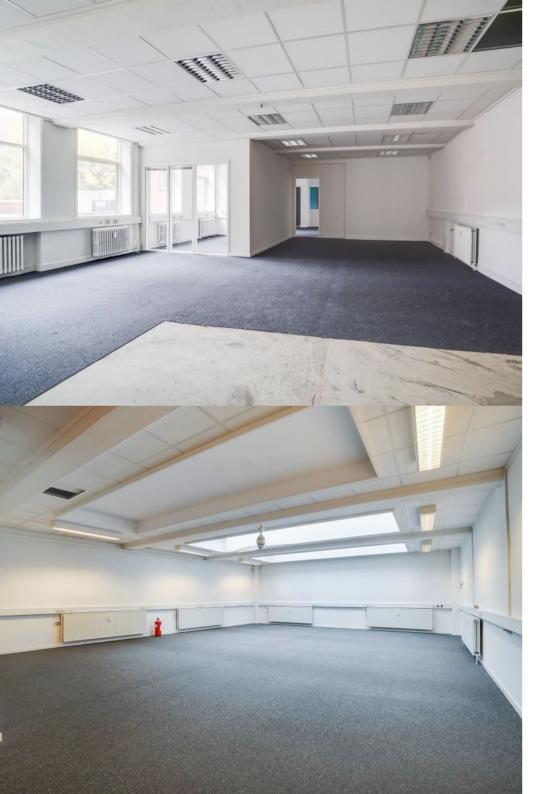

## Office / Showroom

The tenancies are centrally located in Kolding close to the station and within walking distance to the pedestrian street and the harbor.

The office on the ground floor has its own entrance via the gate and is thus located in the courtyard. There is a room in this lease skylights.

The lease will be particularly suitable for a showroom with its central location.

The office on the 1st floor is bright and decorated with glass walls between it. In addition, there is an attached kitchen and toilet.

These are very versatile rooms and it is also possible to rent storage in the basement.