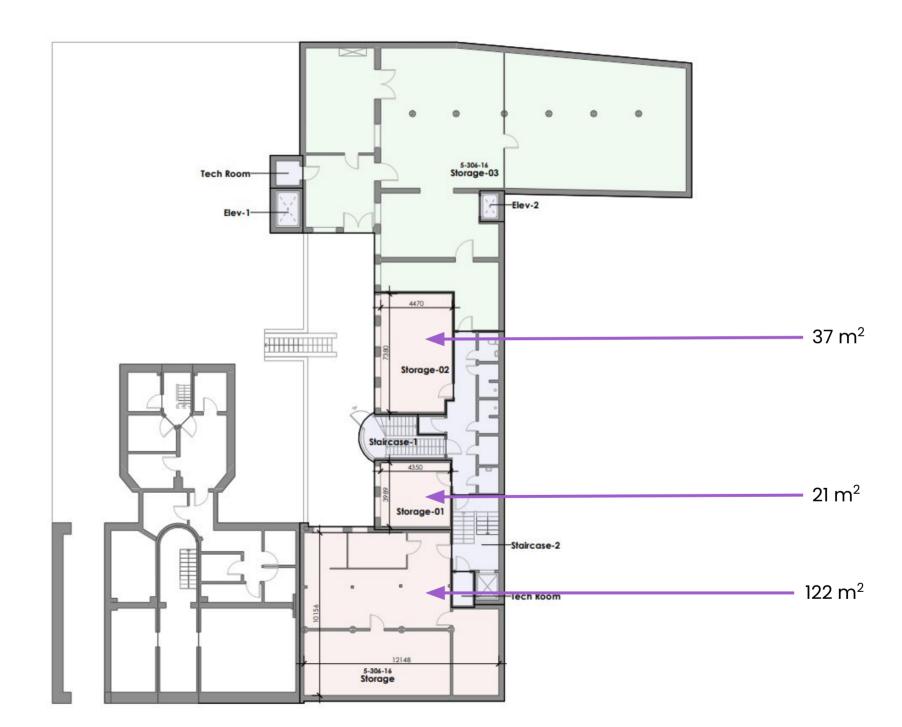

# Building layout - Basement

#### Rental terms - Basement

Size From 21-122 m<sup>2</sup>

Energy label F

Lease start Flexible

Yearly rent/m<sup>2</sup> DKK 300

Yearly rent From DKK 6.300-36.600

A conto operating expense/m<sup>2</sup> DKK 152,61

A conto heating expense/m<sup>2</sup> DKK 74,75

Total yearly rent From DKK 11.074-64.338

Payment Quarterly

Depositum 6 months rent

Indexation NPI, min. 3%

VAT Yes

Termination 12 months

Tenure 4 years