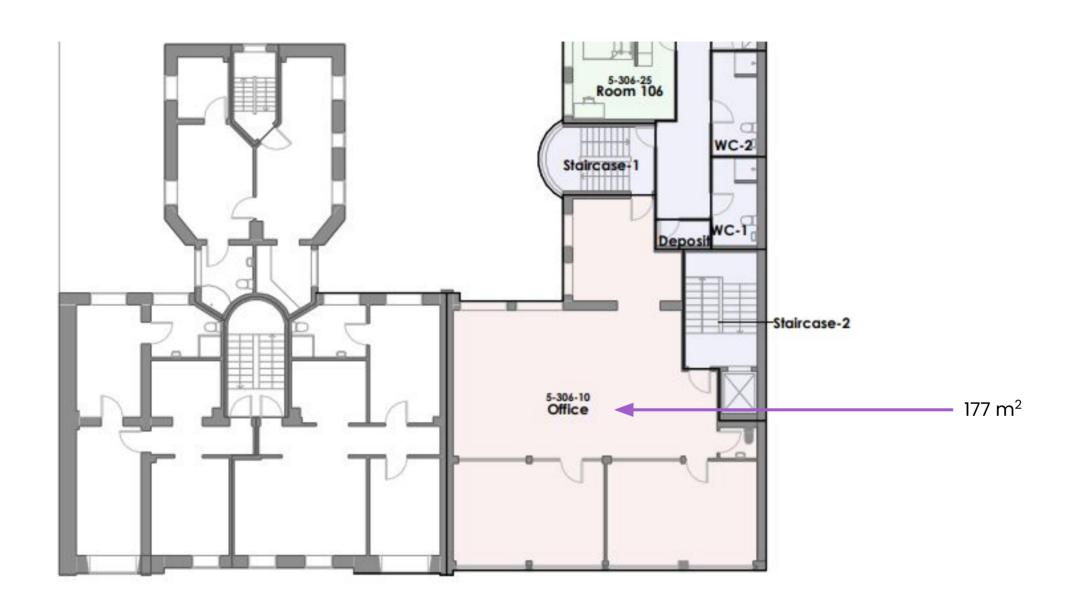

# Building layout - 1st floor

## Rental terms - 1st floor

Size 177 m<sup>2</sup>

Energy label F

Lease start Flexible

Yearly rent/m<sup>2</sup> DKK 800

Yearly rent DKK 141.600

A conto operating expense/m<sup>2</sup> DKK 152,61

A conto heating expense/m<sup>2</sup> DKK 74,75

Total yearly rent DKK 181.843

Payment Quarterly

Depositum 6 months rent

Indexation NPI, min. 3%

VAT Yes

Termination 12 months

Tenure 4 years