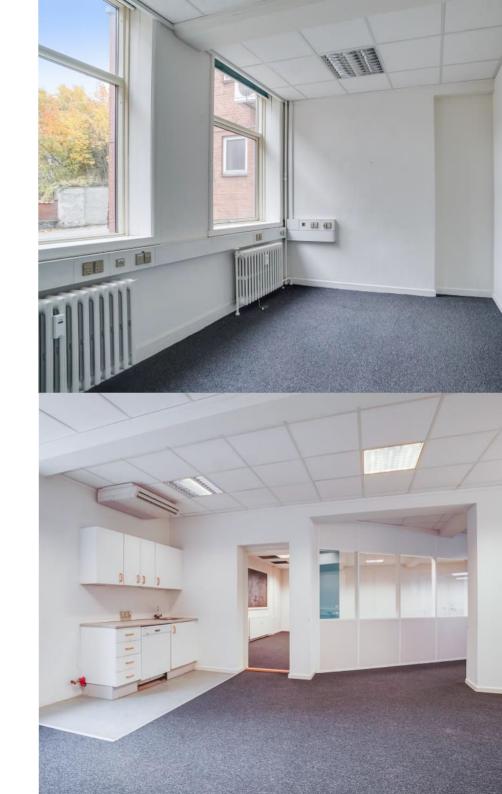

## Office / Showroom

The tenancies are centrally located in Kolding close to the station and within walking distance to the pedestrian street and the harbor.

The office on the ground floor has its own entrance via the gate and is thus located in the courtyard. There is a room in this lease skylights.

The lease will be particularly suitable for a showroom with its central location.

The office on the 1st floor is bright and decorated with glass walls between it. In addition, there is an attached kitchen and toilet.