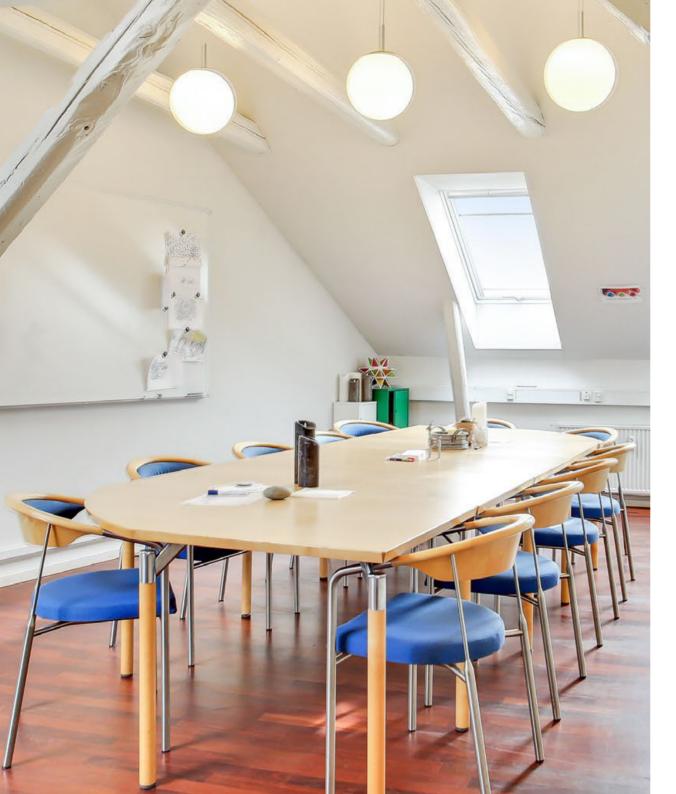

The lease will be particularly suitable for a showroom with its central location.

The office on the 1st floor is bright and decorated with glass walls between it. In addition, there is an attached kitchen and toilet.

These are very versatile rooms and it is also possible to rent storage in the basement.