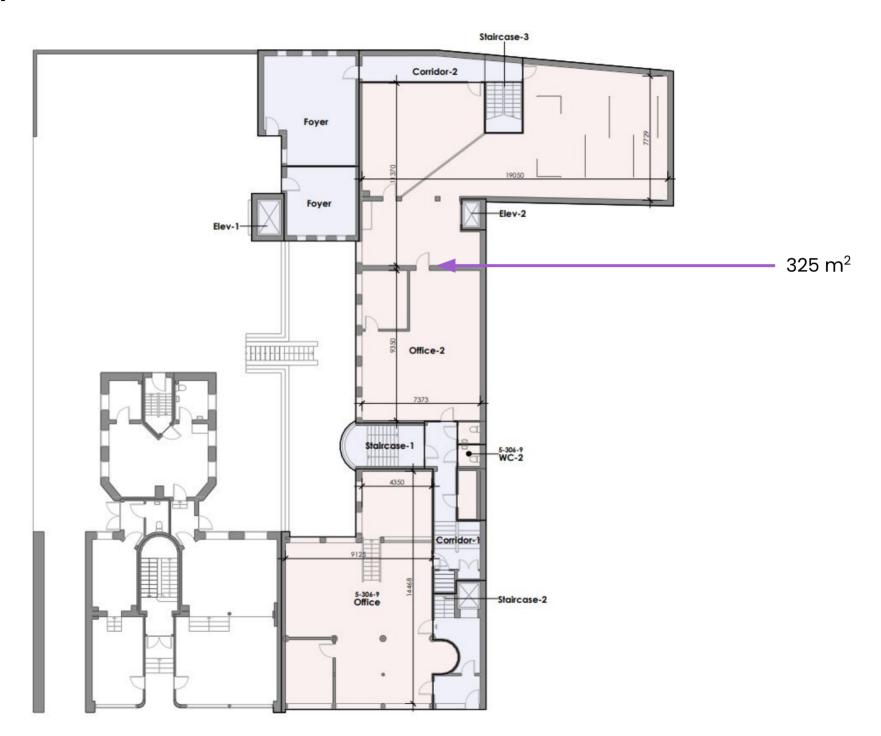

# Building layout - Ground floor

## Rental terms - Ground floor

Size 325 m<sup>2</sup>

Energy label F

Lease start Flexible

Yearly rent/m<sup>2</sup> DKK 500

Yearly rent DKK 162.500

A conto operating expense/m<sup>2</sup> DKK 152,61

A conto heating expense/m<sup>2</sup> DKK 74,75

Total yearly rent DKK 236.392

Payment Quarterly

Depositum 6 months rent

Indexation NPI, min. 3%

VAT Yes

Termination 12 months

Tenure 4 years